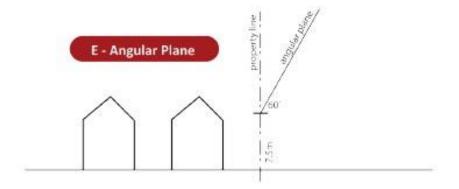

buildings of 4 or more storeys.

Angular Plane A 45° angular plane shall be established from the rear yard lot line

where abutting a residential use. A 60° angular plane shall be established from 7.5m above the side yard lot line where abutting a

residential use.

Retail Frontage The maximum retail frontage of individual businesses shall not exceed

12.0m.

Retail Store GFA The maximum retail GFA of individual businesses shall not exceed

500m<sup>2</sup> on Pelham St. and 2500m<sup>2</sup> on Regional Road 20.