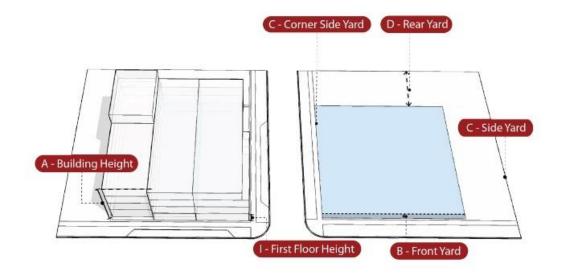

#### 8.3.3 Zone Requirements

Building Height The building height shall be a minimum of 12.0m and 3 storeys. The building height shall be a maximum of 17.0m and 5 storeys.

Front Yard The main front wall shall occupy a minimum of 75% of the lot frontage

and be built within 0-3.0m of the front lot line.

Side Yards There is no minimum interior side yard requirement. The minimum

side yard with a driveway is 3.0m. The main exterior side wall shall be

built within 0-3.0m of the exterior side lot line.

Rear Yard The minimum rear yard setback shall be 6.0m. For lots surrounding

Peace Park, a minimum of 2.0m is permitted

Step Backs There shall be a minimum step back of 1.5m above the 3<sup>rd</sup> storey for

First Floor Height The first floor height shall be a minimum of 4.5m.

Landmark Sites The minimum height for Landmark Sites shall be 12.0m or 3 storeys,

whichever is greater and the maximum height shall be the lesser of