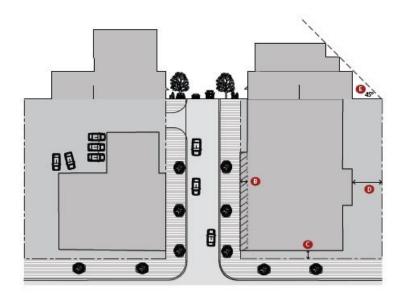

#### 8.3.3 Zone Requirements

Building Height The building height shall be a minimum of 12.0m and 3 storeys. The building height shall be a maximum of 17.0m and 5 storeys.

Front Yard The main front wall shall occupy a minimum of 75% of the lot frontage

and be built within 0-3.0m of the front lot line.

Side Yards There is no minimum interior side yard requirement. The minimum

side yard with a driveway is 3.0m. The main exterior side wall shall be

built within 0-3.0m of the exterior side lot line.

Rear Yard The minimum rear yard setback shall be 6.0m. For lots surrounding

Peace Park, a minimum of 2.0m is permitted

Step Backs There shall be a minimum step back of 1.5m above the 3<sup>rd</sup> storey for

buildings of 4 or more storeys.

Angular Plane A 45° angular plane shall be established from the rear yard lot line

where abutting a residential use. A 60° angular plane shall be established from 7.5m above the side yard lot line where abutting a

residential use.

Retail Frontage The maximum retail frontage of individual businesses shall not exceed

12.0m.

Retail Store GFA The maximum retail GFA of individual businesses shall not exceed

500m<sup>2</sup> on Pelham St. and 2500m<sup>2</sup> on Regional Road 20.