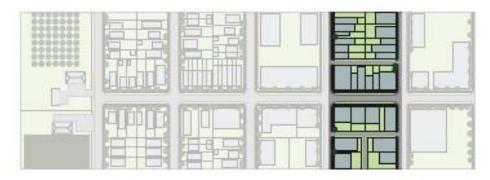

# 8.3 TOWN SQUARE ZONE



#### 8.3.1 Permitted Uses

- a) Cultural use;
- b) Dwelling unit(s) above a commercial use;
- c) Hotel;
- d) Institutional use;
- e) Micro brewery;
- f) Office use;
- g) Parking facility;
- h) Parks and urban square;
- i) Places of entertainment;
- j) Residential apartments located above the first floor;
- k) Restaurant;
- I) Retail Use;
- m)Short term accommodation; and
- n) Uses, buildings and structures accessory to the foregoing uses

### 8.3.2 Zone Requirements for Short Term Accommodation

Please refer to Section 3.29

#### 8.3.3 Zone Requirements

Building Height The building height shall be a minimum of 12.0m and 3 storeys. The building height shall be a maximum of 17.0m and 5 storeys.

Front Yard The main front wall shall occupy a minimum of 75% of the lot frontage

and be built