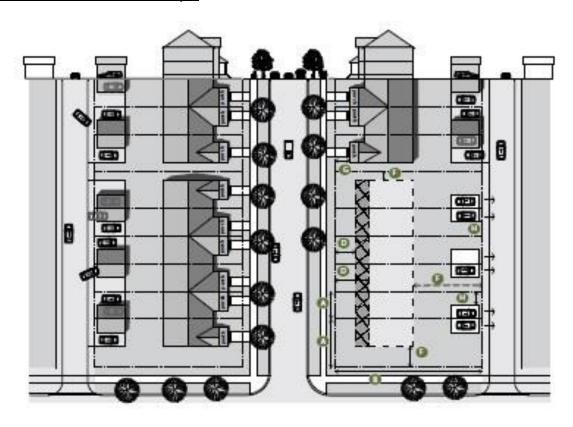

#### 7.2.4 Zone Requirements Street Townhouse with Rear Lane

Lot Frontage The minimum lot frontage shall be 6.0m per unit, with a minimum

frontage of 7.2m for interior end units and 9.0m for exterior end

units.

Lot Depth The minimum lot depth shall be 32.0m

Building Height The maximum building height shall be 12.0m or 3 storeys, whichever

is less. The height of a detached garage shall not exceed 7.0m or 2

storeys, whichever is less.

Front Yard The main front wall of the dwelling shall be built within 3.0m and

5.0m of the front lot line.

Side Yards The minimum side yard shall be 1.2m. The minimum corner side

yard shall be 3.0m

Rear Yard The minimum rear yard setback shall be 10.5m

Garage The garage shall be set back a minimum of 1.2m from one side lot

line and 0.5 from the rear lot line.

Porches and Steps Porches and associated steps may encroach to within 1.0m of the

front lot line and/or the corner side yard lot line. Porches must have

a minimum depth of 1.5m.