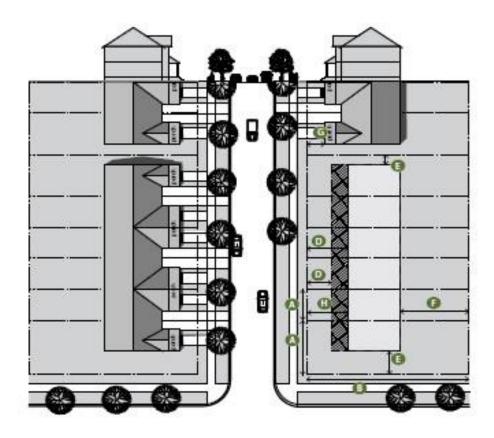

#### 7.2.4 Zone Requirements Street Townhouse with Rear Lane

Lot Frontage The minimum lot frontage shall be 6.0m per unit, with a minimum

frontage of 7.2m for interior end units and 9.0m for exterior end

units.

Lot Depth The minimum lot depth shall be 32.0m

Building Height The maximum building height shall be 12.0m or 3 storeys, whichever

is less. The height of a detached garage shall not exceed 7.0m or 2

storeys, whichever is less.

Front Yard The main front wall of the dwelling shall be built within 3.0m and

5.0m of the front lot line.

Side Yards The minimum side yard shall be 1.2m. The minimum corner side

yard shall be 3.0m

Rear Yard The minimum rear yard setback shall be 10.5m

Garage The garage shall be set back a minimum of 1.2m from one side lot

line and 0.5 from the rear lot line.

Porches and Steps Porches and associated steps may encroach to within 1.0m of the

front lot line and/or the corner side yard lot line. Porches must have

a minimum depth of 1.5m.