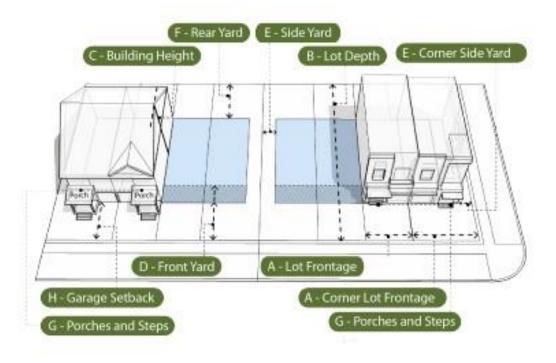

# 7.2.3 Zone Requirements Street Townhouse with Attached Garage

Lot Frontage The minimum lot frontage shall be 6.0m per unit, with a minimum

frontage of 7.2m for interior end units and 9.0m for exterior end

units.

Lot Depth The minimum lot depth shall be 29.0m

Building Height The maximum building height shall be 12.0m or 3 storeys, whichever

is less.

Front Yard The main front wall of the dwelling shall be built within 3.0m and

5.0m of the front lot line.

Side Yards The minimum side yard shall be 1.2m. The minimum corner side

yard shall be 3.0m

Rear Yard The minimum rear yard setback shall be 6.0m

Garage The garage shall be set back a minimum of 6.0m from the front lot

line or corner side yard lot line. The garage door width shall not exceed 65% of the width of the lot or 6.0m, whichever is less, or if facing the exterior side lot line, a maximum of 20% of the lot depth.

Porches and Steps Porches and associated steps may encroach to within 1.0m of the

front lot line and/or the corner side yard lot line. Porches must have

a minimum depth of 1.5m.