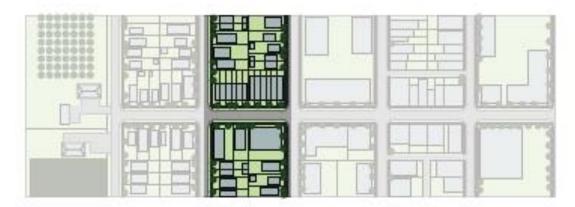

### 7.2 NEW GREENFIELD DEVELOPMENT RESIDENTIAL TWO ZONE

# 7.2.3 Zone Requirements Street Townhouse with Attached Garage

Lot Frontage The minimum lot frontage shall be 6.0m per unit, with a minimum

frontage of 7.2m for interior end units and 9.0m for exterior end

#### 7.2.4 Zone Requirements Street Townhouse with Rear Lane

Lot Frontage The minimum lot frontage shall be 6.0m per unit, with a minimum

frontage of 7.2m for interior end units and 9.0m for exterior end