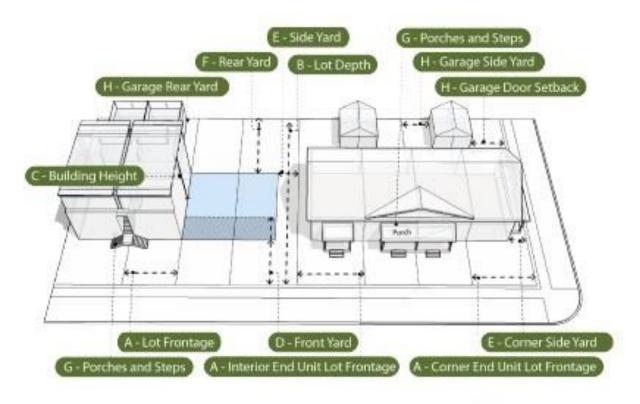

# 7.2.3 Zone Requirements Street Townhouse with Attached Garage

Lot Frontage The minimum lot frontage shall be 6.0m per unit, with a minimum

frontage of 7.2m for interior end units and 9.0m for exterior end

units.

Lot Depth The minimum lot depth shall be 29.0m

Building Height The maximum building height shall be 12.0m or 3 storeys, whichever

is less.

Front Yard The main front wall of the dwelling shall be built within 3.0m and

5.0m of the front lot line.

Side Yards The minimum side yard shall be 1.2m. The minimum corner side

yard shall be 3.0m

Rear Yard The minimum rear yard setback shall be 6.0m

Garage The garage shall be set back a minimum of 6.0m from the front lot

line or corner side yard lot line. The garage door width shall not exceed 65% of the width of the lot or 6.0m, whichever is less, or if facing the exterior side lot line, a maximum of 20% of the lot depth.

Porches and Steps Porches and associated steps may encroach to within 1.0m of the

front lot line and/or the corner side yard lot line. Porches must have

a minimum depth of 1.5m.