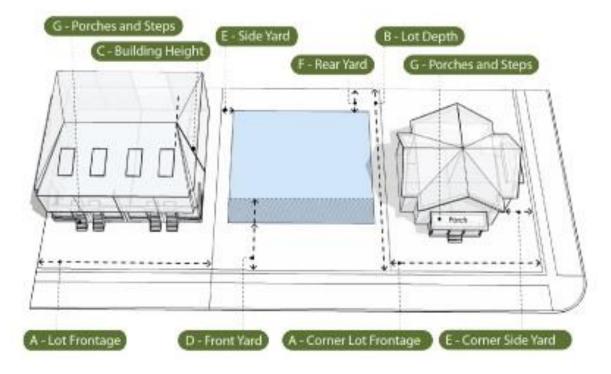

# 7.3.7 Zone Requirements Block Townhouse and Stacked Townhouse Dwelling

| Lot Frontage      | The minimum lot frontage shall be 30.0m.                                                                                                                        |
|-------------------|-----------------------------------------------------------------------------------------------------------------------------------------------------------------|
| Lot Depth         | The minimum lot depth shall be 28.0m                                                                                                                            |
| Building Height   | The maximum building height shall be 12.0m or 3 storeys, whichever is less.                                                                                     |
| Front Yard        | The main front wall of the dwelling shall be built within 3.0m and 5.0m of the front lot line.                                                                  |
| Side Yards        | The minimum side yard shall be 1.2m. The minimum corner side yard shall be 3.0m                                                                                 |
| Rear Yard         | The minimum rear yard setback shall be 6.0m                                                                                                                     |
| Porches and Steps | Porches and associated steps may encroach to within 1.0m of the front lot line and/or the corner side yard lot line. Porches must have a minimum depth of 1.5m. |
| Parking           | Parking shall not be located in the front yard or corner side yard.                                                                                             |

#### Block and Stacked Townhouse Typologies