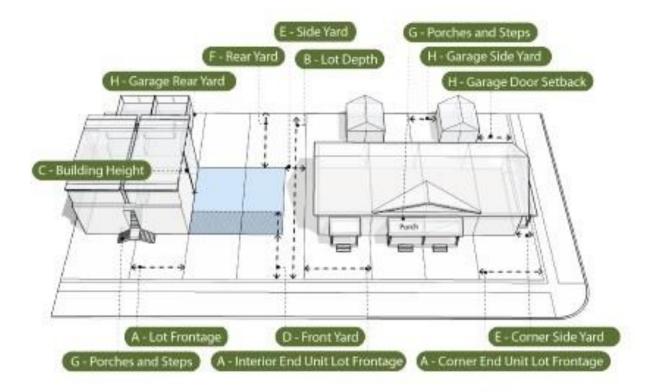

#### 7.3.3 Zone Requirements Triplex and Fourplex with Rear Lane

Lot Frontage The minimum lot frontage shall be 12.0m, with a minimum lot frontage of 15.0m for corner lots.

| Lot Depth         | The minimum lot depth shall be 28.0m                                                                                                                               |
|-------------------|--------------------------------------------------------------------------------------------------------------------------------------------------------------------|
| Building Height   | The maximum building height shall be 12.0m or 3 storeys, whichever is less. The height of a detached garage shall not exceed 7.0m or 2 storeys, whichever is less. |
| Front Yard        | The main front wall of the dwelling shall be built within 3.0m and 5.0m of the front lot line.                                                                     |
| Side Yards        | The minimum side yard shall be 1.2m. The minimum corner side yard shall be 3.0m                                                                                    |
| Rear Yard         | The minimum rear yard setback shall be 10.5m                                                                                                                       |
| Garage            | The garage shall be set back 1.2m from one side lot line and 0.5m from the rear lot line.                                                                          |
| Porches and Steps | Porches and associated steps may encroach to within 1.0m of the front lot line and/or the corner side yard lot line. Porches must have a minimum depth of 1.5m.    |

## Triplex and Fourplex with Rear Lane Typologies