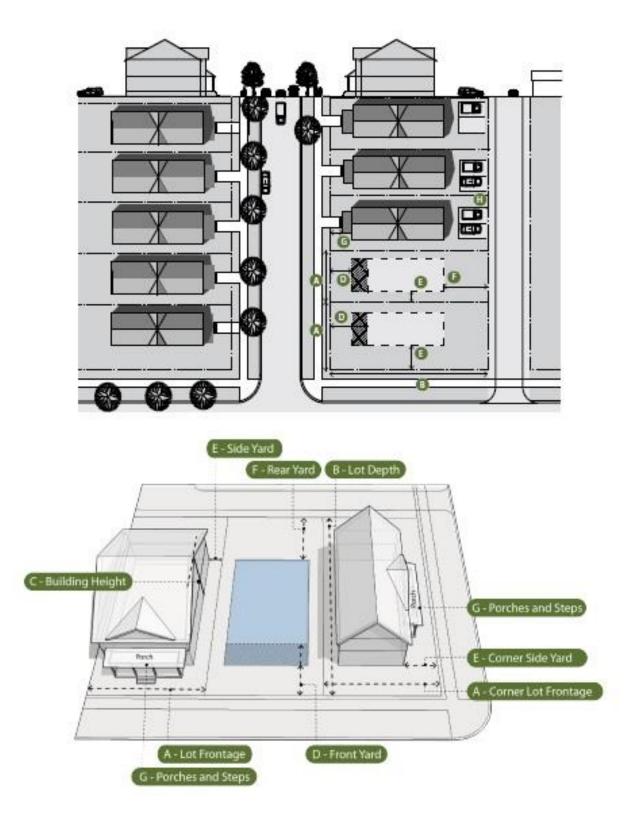

#### 7.3.3 Zone Requirements Triplex and Fourplex with Rear Lane

Lot Frontage The minimum lot frontage shall be 12.0m, with a minimum lot frontage of 15.0m for corner lots.

| Lot Depth         | The minimum lot depth shall be 28.0m                                                                                                                               |
|-------------------|--------------------------------------------------------------------------------------------------------------------------------------------------------------------|
| Building Height   | The maximum building height shall be 12.0m or 3 storeys, whichever is less. The height of a detached garage shall not exceed 7.0m or 2 storeys, whichever is less. |
| Front Yard        | The main front wall of the dwelling shall be built within 3.0m and 5.0m of the front lot line.                                                                     |
| Side Yards        | The minimum side yard shall be 1.2m. The minimum corner side yard shall be 3.0m                                                                                    |
| Rear Yard         | The minimum rear yard setback shall be 10.5m                                                                                                                       |
| Garage            | The garage shall be set back 1.2m from one side lot line and 0.5m from the rear lot line.                                                                          |
| Porches and Steps | Porches and associated steps may encroach to within 1.0m of the front lot line and/or the corner side yard lot line. Porches must have a minimum depth of 1.5m.    |

#### 7.3.4 Zone Requirements Duplex and Triplex with Attached Garage

- Lot Frontage The minimum lot frontage shall be 12.0m, with a minimum lot frontage of 15.0m for corner lots.
- Lot Depth The minimum lot depth shall be 28.0m
- Building Height The maximum building height shall be 12.0m or 3 storeys, whichever is less.
- Front Yard The main front wall of the dwelling shall be built within 3.0m and 5.0m of the front lot line.
- Side Yards The minimum side yard shall be 1.2m. The minimum corner side yard shall be 3.0m
- Rear Yard The minimum rear yard setback shall be 7.5m
- Garage The garage shall be set back a minimum of 6.0m from the front lot line or corner side yard lot line. The garage door width shall not exceed 50% of the width of the lot or 6.0m, whichever is less, or if facing the exterior side lot line, a maximum of 20% of the lot depth.

Porches and Steps Porches and associated steps may encroach to within 1.0m of the front lot line and/or the corner side yard lot line. Porches must have a minimum depth of 1.5m.

#### 7.3.5 Zone Requirements Street Townhouse with Attached Garage

- Lot Frontage The minimum lot frontage shall be 6.0m per unit, with a minimum frontage of 7.2m for interior end units and 9.0m for exterior end units.
- Lot Depth The minimum lot depth shall be 28.0m
- Building Height The maximum building height shall be 12.0m or 3 storeys, whichever is less.
- Front Yard The main front wall of the dwelling shall be built within 3.0m and 5.0m of the front lot line.
- Side Yards The minimum side yard shall be 1.2m. The minimum corner side yard shall be 3.0m
- Rear Yard The minimum rear yard setback shall be 6.0m
- Garage The garage shall be set back a minimum of 6.0m from the front lot line or corner side yard lot line. The garage door width shall not exceed 65% of the width of the lot or 6.0m, whichever is less, or if facing the exterior side lot line, a maximum of 20% of the lot depth.

Porches and Steps Porches and associated steps may encroach to within 1.0m of the front lot line and/or the corner side yard lot line. Porches must have a minimum depth of 1.5m.

Street Townhouse with Attached Garage Typologies

#### 7.3.6 Zone Requirements Street Townhouse with Rear Lane

- Lot Frontage The minimum lot frontage shall be 6.0m per unit, with a minimum frontage of 7.2m for interior end units and 9.0m for exterior end units.
- Lot Depth The minimum lot depth shall be 32.0m
- Building Height The maximum building height shall be 12.0m or 3 storeys, whichever is less. The height of a detached garage shall not exceed 7.0m or 2 storeys, whichever is less.
- Front Yard The main front wall of the dwelling shall be built within 3.0m and 5.0m of the front lot line.
- Side Yards The minimum side yard shall be 1.2m. The minimum corner side yard shall be 3.0m
- Rear Yard The minimum rear yard setback shall be 10.5m
- Garage The garage shall be set back a minimum of 1.2m from one side lot line and 0.5 from the rear lot line.
- Porches and Steps Porches and associated steps may encroach to within 1.0m of the front lot line and/or the corner side yard lot line. Porches must have a minimum depth of 1.5m.

# 7.3.7 Zone Requirements Block Townhouse and Stacked Townhouse Dwelling

| Lot Frontage      | The minimum lot frontage shall be 30.0m.                                                                                                                        |
|-------------------|-----------------------------------------------------------------------------------------------------------------------------------------------------------------|
| Lot Depth         | The minimum lot depth shall be 28.0m                                                                                                                            |
| Building Height   | The maximum building height shall be 12.0m or 3 storeys, whichever is less.                                                                                     |
| Front Yard        | The main front wall of the dwelling shall be built within 3.0m and 5.0m of the front lot line.                                                                  |
| Side Yards        | The minimum side yard shall be 1.2m. The minimum corner side yard shall be 3.0m                                                                                 |
| Rear Yard         | The minimum rear yard setback shall be 6.0m                                                                                                                     |
| Porches and Steps | Porches and associated steps may encroach to within 1.0m of the front lot line and/or the corner side yard lot line. Porches must have a minimum depth of 1.5m. |
| Parking           | Parking shall not be located in the front yard or corner side yard.                                                                                             |

#### 7.3.7 Zone Requirements Back-to Back Townhouse Dwelling

| Lot Frontage                              | The minimum lot frontage shall be 6.0m per unit.                                                                                                                |
|-------------------------------------------|-----------------------------------------------------------------------------------------------------------------------------------------------------------------|
| Minimum Lot Area                          | The minimum lot area shall be 110m <sup>2</sup> per unit.                                                                                                       |
| Building Height                           | The maximum building height shall be 12.0m or 3 storeys, whichever is less.                                                                                     |
| Front Yard                                | The main front wall of the dwelling shall be built within 6.0m of the front lot line.                                                                           |
| Side Yards                                | The minimum side yard shall be 2.0m or 0m to a common wall.<br>The minimum corner side yard shall be 3.0m                                                       |
| Rear Yard                                 | The minimum rear yard setback shall be 0m.                                                                                                                      |
| Minimum Ground Floor<br>Area for Dwelling | 88m <sup>2</sup> – 1 Storey<br>22m <sup>2</sup> – 2 or 3 Storey                                                                                                 |
| Porches and Steps                         | Porches and associated steps may encroach to within 1.0m of the front lot line and/or the corner side yard lot line. Porches must have a minimum depth of 1.5m. |

#### 7.3.8 Zone Requirements Apartment

| Lot Frontage    | The minimum lot frontage shall be 30.0m.                                                       |
|-----------------|------------------------------------------------------------------------------------------------|
| Lot Depth       | The minimum lot depth shall be 32.0m                                                           |
| Building Height | The maximum building height shall be 5 storeys                                                 |
| Front Yard      | The main front wall of the dwelling shall be built within 3.0m and 5.0m of the front lot line. |
| Side Yards      | The minimum side yard shall be 3.0m. The minimum corner side yard shall be 3.0m                |
| Rear Yard       | The minimum rear yard setback shall be 7.5m                                                    |