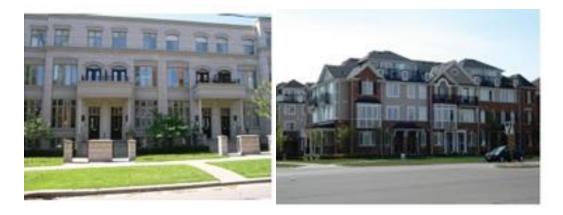

#### 7.3.8 Zone Requirements Apartment

| Lot Frontage    | The minimum lot frontage shall be 30.0m.                                                       |
|-----------------|------------------------------------------------------------------------------------------------|
| Lot Depth       | The minimum lot depth shall be 32.0m                                                           |
| Building Height | The maximum building height shall be 5 storeys                                                 |
| Front Yard      | The main front wall of the dwelling shall be built within 3.0m and 5.0m of the front lot line. |
| Side Yards      | The minimum side yard shall be 3.0m. The minimum corner side yard shall be 3.0m                |
| Rear Yard       | The minimum rear yard setback shall be 7.5m                                                    |

### Apartment Typologies