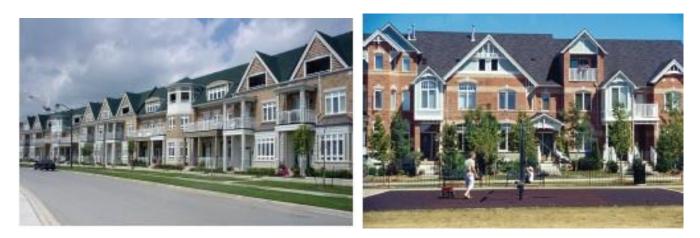

#### 7.3.5 Zone Requirements Street Townhouse with Attached Garage

- Lot Frontage The minimum lot frontage shall be 6.0m per unit, with a minimum frontage of 7.2m for interior end units and 9.0m for exterior end units.
- Lot Depth The minimum lot depth shall be 28.0m
- Building Height The maximum building height shall be 12.0m or 3 storeys, whichever is less.
- Front Yard The main front wall of the dwelling shall be built within 3.0m and 5.0m of the front lot line.
- Side Yards The minimum side yard shall be 1.2m. The minimum corner side yard shall be 3.0m
- Rear Yard The minimum rear yard setback shall be 6.0m
- Garage The garage shall be set back a minimum of 6.0m from the front lot line or corner side yard lot line. The garage door width shall not exceed 65% of the width of the lot or 6.0m, whichever is less, or if facing the exterior side lot line, a maximum of 20% of the lot depth.

Porches and Steps Porches and associated steps may encroach to within 1.0m of the front lot line and/or the corner side yard lot line. Porches must have a minimum depth of 1.5m.

Street Townhouse with Attached Garage Typologies