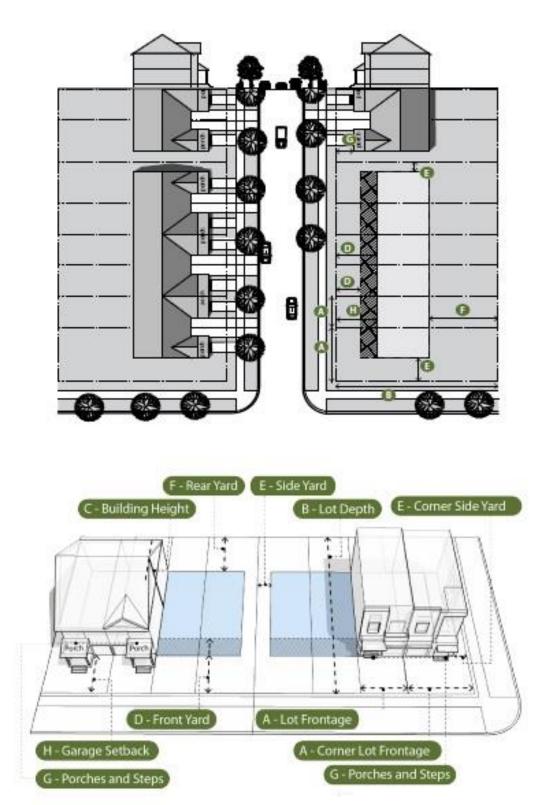

#### 7.3.3 Zone Requirements Triplex and Fourplex with Rear Lane

Lot Frontage The minimum lot frontage shall be 12.0m, with a minimum lot frontage of 15.0m for corner lots.

| Lot Depth         | The minimum lot depth shall be 28.0m                                                                                                                               |
|-------------------|--------------------------------------------------------------------------------------------------------------------------------------------------------------------|
| Building Height   | The maximum building height shall be 12.0m or 3 storeys, whichever is less. The height of a detached garage shall not exceed 7.0m or 2 storeys, whichever is less. |
| Front Yard        | The main front wall of the dwelling shall be built within 3.0m and 5.0m of the front lot line.                                                                     |
| Side Yards        | The minimum side yard shall be 1.2m. The minimum corner side yard shall be 3.0m                                                                                    |
| Rear Yard         | The minimum rear yard setback shall be 10.5m                                                                                                                       |
| Garage            | The garage shall be set back 1.2m from one side lot line and 0.5m from the rear lot line.                                                                          |
| Porches and Steps | Porches and associated steps may encroach to within 1.0m of the front lot line and/or the corner side yard lot line. Porches must have a minimum depth of 1.5m.    |

#### 7.3.4 Zone Requirements Duplex and Triplex with Attached Garage

- Lot Frontage The minimum lot frontage shall be 12.0m, with a minimum lot frontage of 15.0m for corner lots.
- Lot Depth The minimum lot depth shall be 28.0m
- Building Height The maximum building height shall be 12.0m or 3 storeys, whichever is less.
- Front Yard The main front wall of the dwelling shall be built within 3.0m and 5.0m of the front lot line.
- Side Yards The minimum side yard shall be 1.2m. The minimum corner side yard shall be 3.0m
- Rear Yard The minimum rear yard setback shall be 7.5m
- Garage The garage shall be set back a minimum of 6.0m from the front lot line or corner side yard lot line. The garage door width shall not exceed 50% of the width of the lot or 6.0m, whichever is less, or if facing the exterior side lot line, a maximum of 20% of the lot depth.

Porches and Steps Porches and associated steps may encroach to within 1.0m of the front lot line and/or the corner side yard lot line. Porches must have a minimum depth of 1.5m.