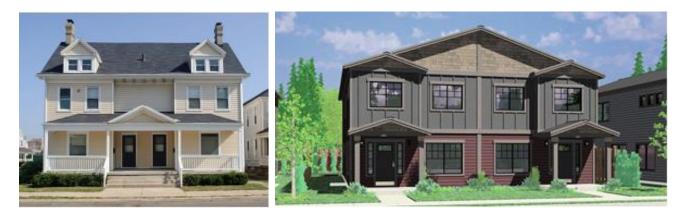

#### 7.3.3 Zone Requirements Triplex and Fourplex with Rear Lane

Lot Frontage The minimum lot frontage shall be 12.0m, with a minimum lot frontage of 15.0m for corner lots.

| Lot Depth         | The minimum lot depth shall be 28.0m                                                                                                                               |
|-------------------|--------------------------------------------------------------------------------------------------------------------------------------------------------------------|
| Building Height   | The maximum building height shall be 12.0m or 3 storeys, whichever is less. The height of a detached garage shall not exceed 7.0m or 2 storeys, whichever is less. |
| Front Yard        | The main front wall of the dwelling shall be built within 3.0m and 5.0m of the front lot line.                                                                     |
| Side Yards        | The minimum side yard shall be 1.2m. The minimum corner side yard shall be 3.0m                                                                                    |
| Rear Yard         | The minimum rear yard setback shall be 10.5m                                                                                                                       |
| Garage            | The garage shall be set back 1.2m from one side lot line and 0.5m from the rear lot line.                                                                          |
| Porches and Steps | Porches and associated steps may encroach to within 1.0m of the front lot line and/or the corner side yard lot line. Porches must have a minimum depth of 1.5m.    |

## Triplex and Fourplex with Rear Lane Typologies