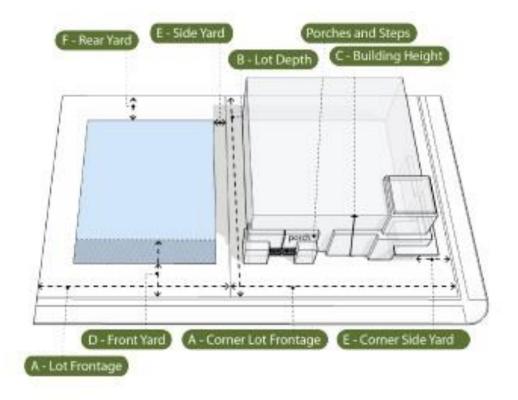

#### 7.3.3 Zone Requirements Triplex and Fourplex with Rear Lane

Lot Frontage The minimum lot frontage shall be 12.0m, with a minimum lot frontage of 15.0m for corner lots.

| Lot Depth         | The minimum lot depth shall be 28.0m                                                                                                                               |
|-------------------|--------------------------------------------------------------------------------------------------------------------------------------------------------------------|
| Building Height   | The maximum building height shall be 12.0m or 3 storeys, whichever is less. The height of a detached garage shall not exceed 7.0m or 2 storeys, whichever is less. |
| Front Yard        | The main front wall of the dwelling shall be built within 3.0m and 5.0m of the front lot line.                                                                     |
| Side Yards        | The minimum side yard shall be 1.2m. The minimum corner side yard shall be 3.0m                                                                                    |
| Rear Yard         | The minimum rear yard setback shall be 10.5m                                                                                                                       |
| Garage            | The garage shall be set back 1.2m from one side lot line and 0.5m from the rear lot line.                                                                          |
| Porches and Steps | Porches and associated steps may encroach to within 1.0m of the front lot line and/or the corner side yard lot line. Porches must have a minimum depth of 1.5m.    |

#### 7.3.4 Zone Requirements Duplex and Triplex with Attached Garage

- Lot Frontage The minimum lot frontage shall be 12.0m, with a minimum lot frontage of 15.0m for corner lots.
- Lot Depth The minimum lot depth shall be 28.0m
- Building Height The maximum building height shall be 12.0m or 3 storeys, whichever is less.
- Front Yard The main front wall of the dwelling shall be built within 3.0m and 5.0m of the front lot line.
- Side Yards The minimum side yard shall be 1.2m. The minimum corner side yard shall be 3.0m
- Rear Yard The minimum rear yard setback shall be 7.5m
- Garage The garage shall be set back a minimum of 6.0m from the front lot line or corner side yard lot line. The garage door width shall not exceed 50% of the width of the lot or 6.0m, whichever is less, or if facing the exterior side lot line, a maximum of 20% of the lot depth.

Porches and Steps Porches and associated steps may encroach to within 1.0m of the front lot line and/or the corner side yard lot line. Porches must have a minimum depth of 1.5m.

#### 7.3.5 Zone Requirements Street Townhouse with Attached Garage

- Lot Frontage The minimum lot frontage shall be 6.0m per unit, with a minimum frontage of 7.2m for interior end units and 9.0m for exterior end units.
- Lot Depth The minimum lot depth shall be 28.0m
- Building Height The maximum building height shall be 12.0m or 3 storeys, whichever is less.
- Front Yard The main front wall of the dwelling shall be built within 3.0m and 5.0m of the front lot line.
- Side Yards The minimum side yard shall be 1.2m. The minimum corner side yard shall be 3.0m
- Rear Yard The minimum rear yard setback shall be 6.0m
- Garage The garage shall be set back a minimum of 6.0m from the front lot line or corner side yard lot line. The garage door width shall not exceed 65% of the width of the lot or 6.0m, whichever is less, or if facing the exterior side lot line, a maximum of 20% of the lot depth.

Porches and Steps Porches and associated steps may encroach to within 1.0m of the front lot line and/or the corner side yard lot line. Porches must have a minimum depth of 1.5m.

Street Townhouse with Attached Garage Typologies

#### 7.3.6 Zone Requirements Street Townhouse with Rear Lane

- Lot Frontage The minimum lot frontage shall be 6.0m per unit, with a minimum frontage of 7.2m for interior end units and 9.0m for exterior end units.
- Lot Depth The minimum lot depth shall be 32.0m
- Building Height The maximum building height shall be 12.0m or 3 storeys, whichever is less. The height of a detached garage shall not exceed 7.0m or 2 storeys, whichever is less.
- Front Yard The main front wall of the dwelling shall be built within 3.0m and 5.0m of the front lot line.
- Side Yards The minimum side yard shall be 1.2m. The minimum corner side yard shall be 3.0m
- Rear Yard The minimum rear yard setback shall be 10.5m
- Garage The garage shall be set back a minimum of 1.2m from one side lot line and 0.5 from the rear lot line.
- Porches and Steps Porches and associated steps may encroach to within 1.0m of the front lot line and/or the corner side yard lot line. Porches must have a minimum depth of 1.5m.