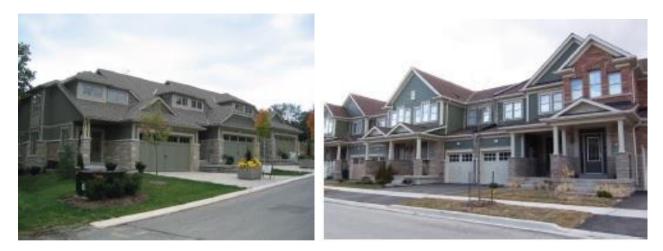

#### 7.3.3 Zone Requirements Triplex and Fourplex with Rear Lane

Lot Frontage The minimum lot frontage shall be 12.0m, with a minimum lot frontage of 15.0m for corner lots.

| Lot Depth         | The minimum lot depth shall be 28.0m                                                                                                                               |
|-------------------|--------------------------------------------------------------------------------------------------------------------------------------------------------------------|
| Building Height   | The maximum building height shall be 12.0m or 3 storeys, whichever is less. The height of a detached garage shall not exceed 7.0m or 2 storeys, whichever is less. |
| Front Yard        | The main front wall of the dwelling shall be built within 3.0m and 5.0m of the front lot line.                                                                     |
| Side Yards        | The minimum side yard shall be 1.2m. The minimum corner side yard shall be 3.0m                                                                                    |
| Rear Yard         | The minimum rear yard setback shall be 10.5m                                                                                                                       |
| Garage            | The garage shall be set back 1.2m from one side lot line and 0.5m from the rear lot line.                                                                          |
| Porches and Steps | Porches and associated steps may encroach to within 1.0m of the front lot line and/or the corner side yard lot line. Porches must have a minimum depth of 1.5m.    |

## Triplex and Fourplex with Rear Lane Typologies