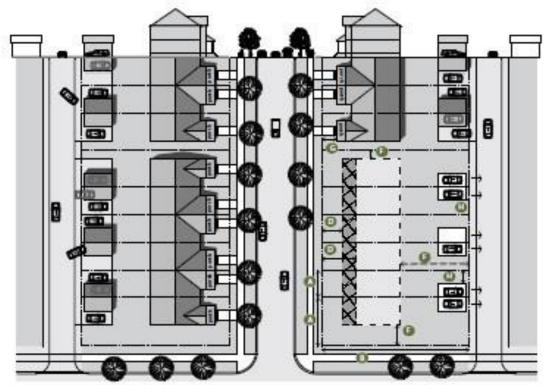

#### 7.3.5 Zone Requirements Street Townhouse with Attached Garage

- Lot Frontage The minimum lot frontage shall be 6.0m per unit, with a minimum frontage of 7.2m for interior end units and 9.0m for exterior end units.
- Lot Depth The minimum lot depth shall be 28.0m
- Building Height The maximum building height shall be 12.0m or 3 storeys, whichever is less.
- Front Yard The main front wall of the dwelling shall be built within 3.0m and 5.0m of the front lot line.
- Side Yards The minimum side yard shall be 1.2m. The minimum corner side yard shall be 3.0m
- Rear Yard The minimum rear yard setback shall be 6.0m
- Garage The garage shall be set back a minimum of 6.0m from the front lot line or corner side yard lot line. The garage door width shall not exceed 65% of the width of the lot or 6.0m, whichever is less, or if facing the exterior side lot line, a maximum of 20% of the lot depth.

Porches and Steps Porches and associated steps may encroach to within 1.0m of the front lot line and/or the corner side yard lot line. Porches must have a minimum depth of 1.5m.

Street Townhouse with Attached Garage Typologies

#### 7.3.6 Zone Requirements Street Townhouse with Rear Lane

- Lot Frontage The minimum lot frontage shall be 6.0m per unit, with a minimum frontage of 7.2m for interior end units and 9.0m for exterior end units.
- Lot Depth The minimum lot depth shall be 32.0m
- Building Height The maximum building height shall be 12.0m or 3 storeys, whichever is less. The height of a detached garage shall not exceed 7.0m or 2 storeys, whichever is less.
- Front Yard The main front wall of the dwelling shall be built within 3.0m and 5.0m of the front lot line.
- Side Yards The minimum side yard shall be 1.2m. The minimum corner side yard shall be 3.0m
- Rear Yard The minimum rear yard setback shall be 10.5m
- Garage The garage shall be set back a minimum of 1.2m from one side lot line and 0.5 from the rear lot line.
- Porches and Steps Porches and associated steps may encroach to within 1.0m of the front lot line and/or the corner side yard lot line. Porches must have a minimum depth of 1.5m.

#### Street Townhouse with Rear Lane Typologies