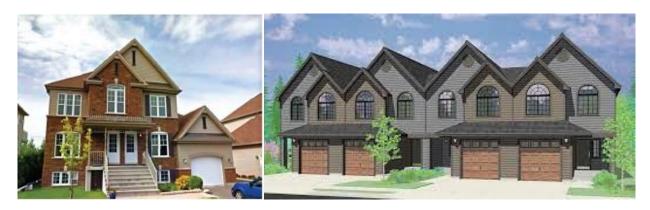

#### 7.3.4 Zone Requirements Duplex and Triplex with Attached Garage

- Lot Frontage The minimum lot frontage shall be 12.0m, with a minimum lot frontage of 15.0m for corner lots.
- Lot Depth The minimum lot depth shall be 28.0m
- Building Height The maximum building height shall be 12.0m or 3 storeys, whichever is less.
- Front Yard The main front wall of the dwelling shall be built within 3.0m and 5.0m of the front lot line.
- Side Yards The minimum side yard shall be 1.2m. The minimum corner side yard shall be 3.0m
- Rear Yard The minimum rear yard setback shall be 7.5m
- Garage The garage shall be set back a minimum of 6.0m from the front lot line or corner side yard lot line. The garage door width shall not exceed 50% of the width of the lot or 6.0m, whichever is less, or if facing the exterior side lot line, a maximum of 20% of the lot depth.

#### Triplex and Fourplex with Attached Garage Typologies