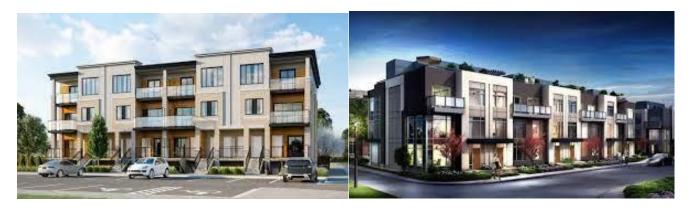

#### 7.3.8 Zone Requirements Apartment

| Lot Frontage    | The minimum lot frontage shall be 30.0m.                                                       |
|-----------------|------------------------------------------------------------------------------------------------|
| Lot Depth       | The minimum lot depth shall be 32.0m                                                           |
| Building Height | The maximum building height shall be 5 storeys                                                 |
| Front Yard      | The main front wall of the dwelling shall be built within 3.0m and 5.0m of the front lot line. |
| Side Yards      | The minimum side yard shall be 3.0m. The minimum corner side yard shall be 3.0m                |
| Rear Yard       | The minimum rear yard setback shall be 7.5m                                                    |

### Apartment Typologies