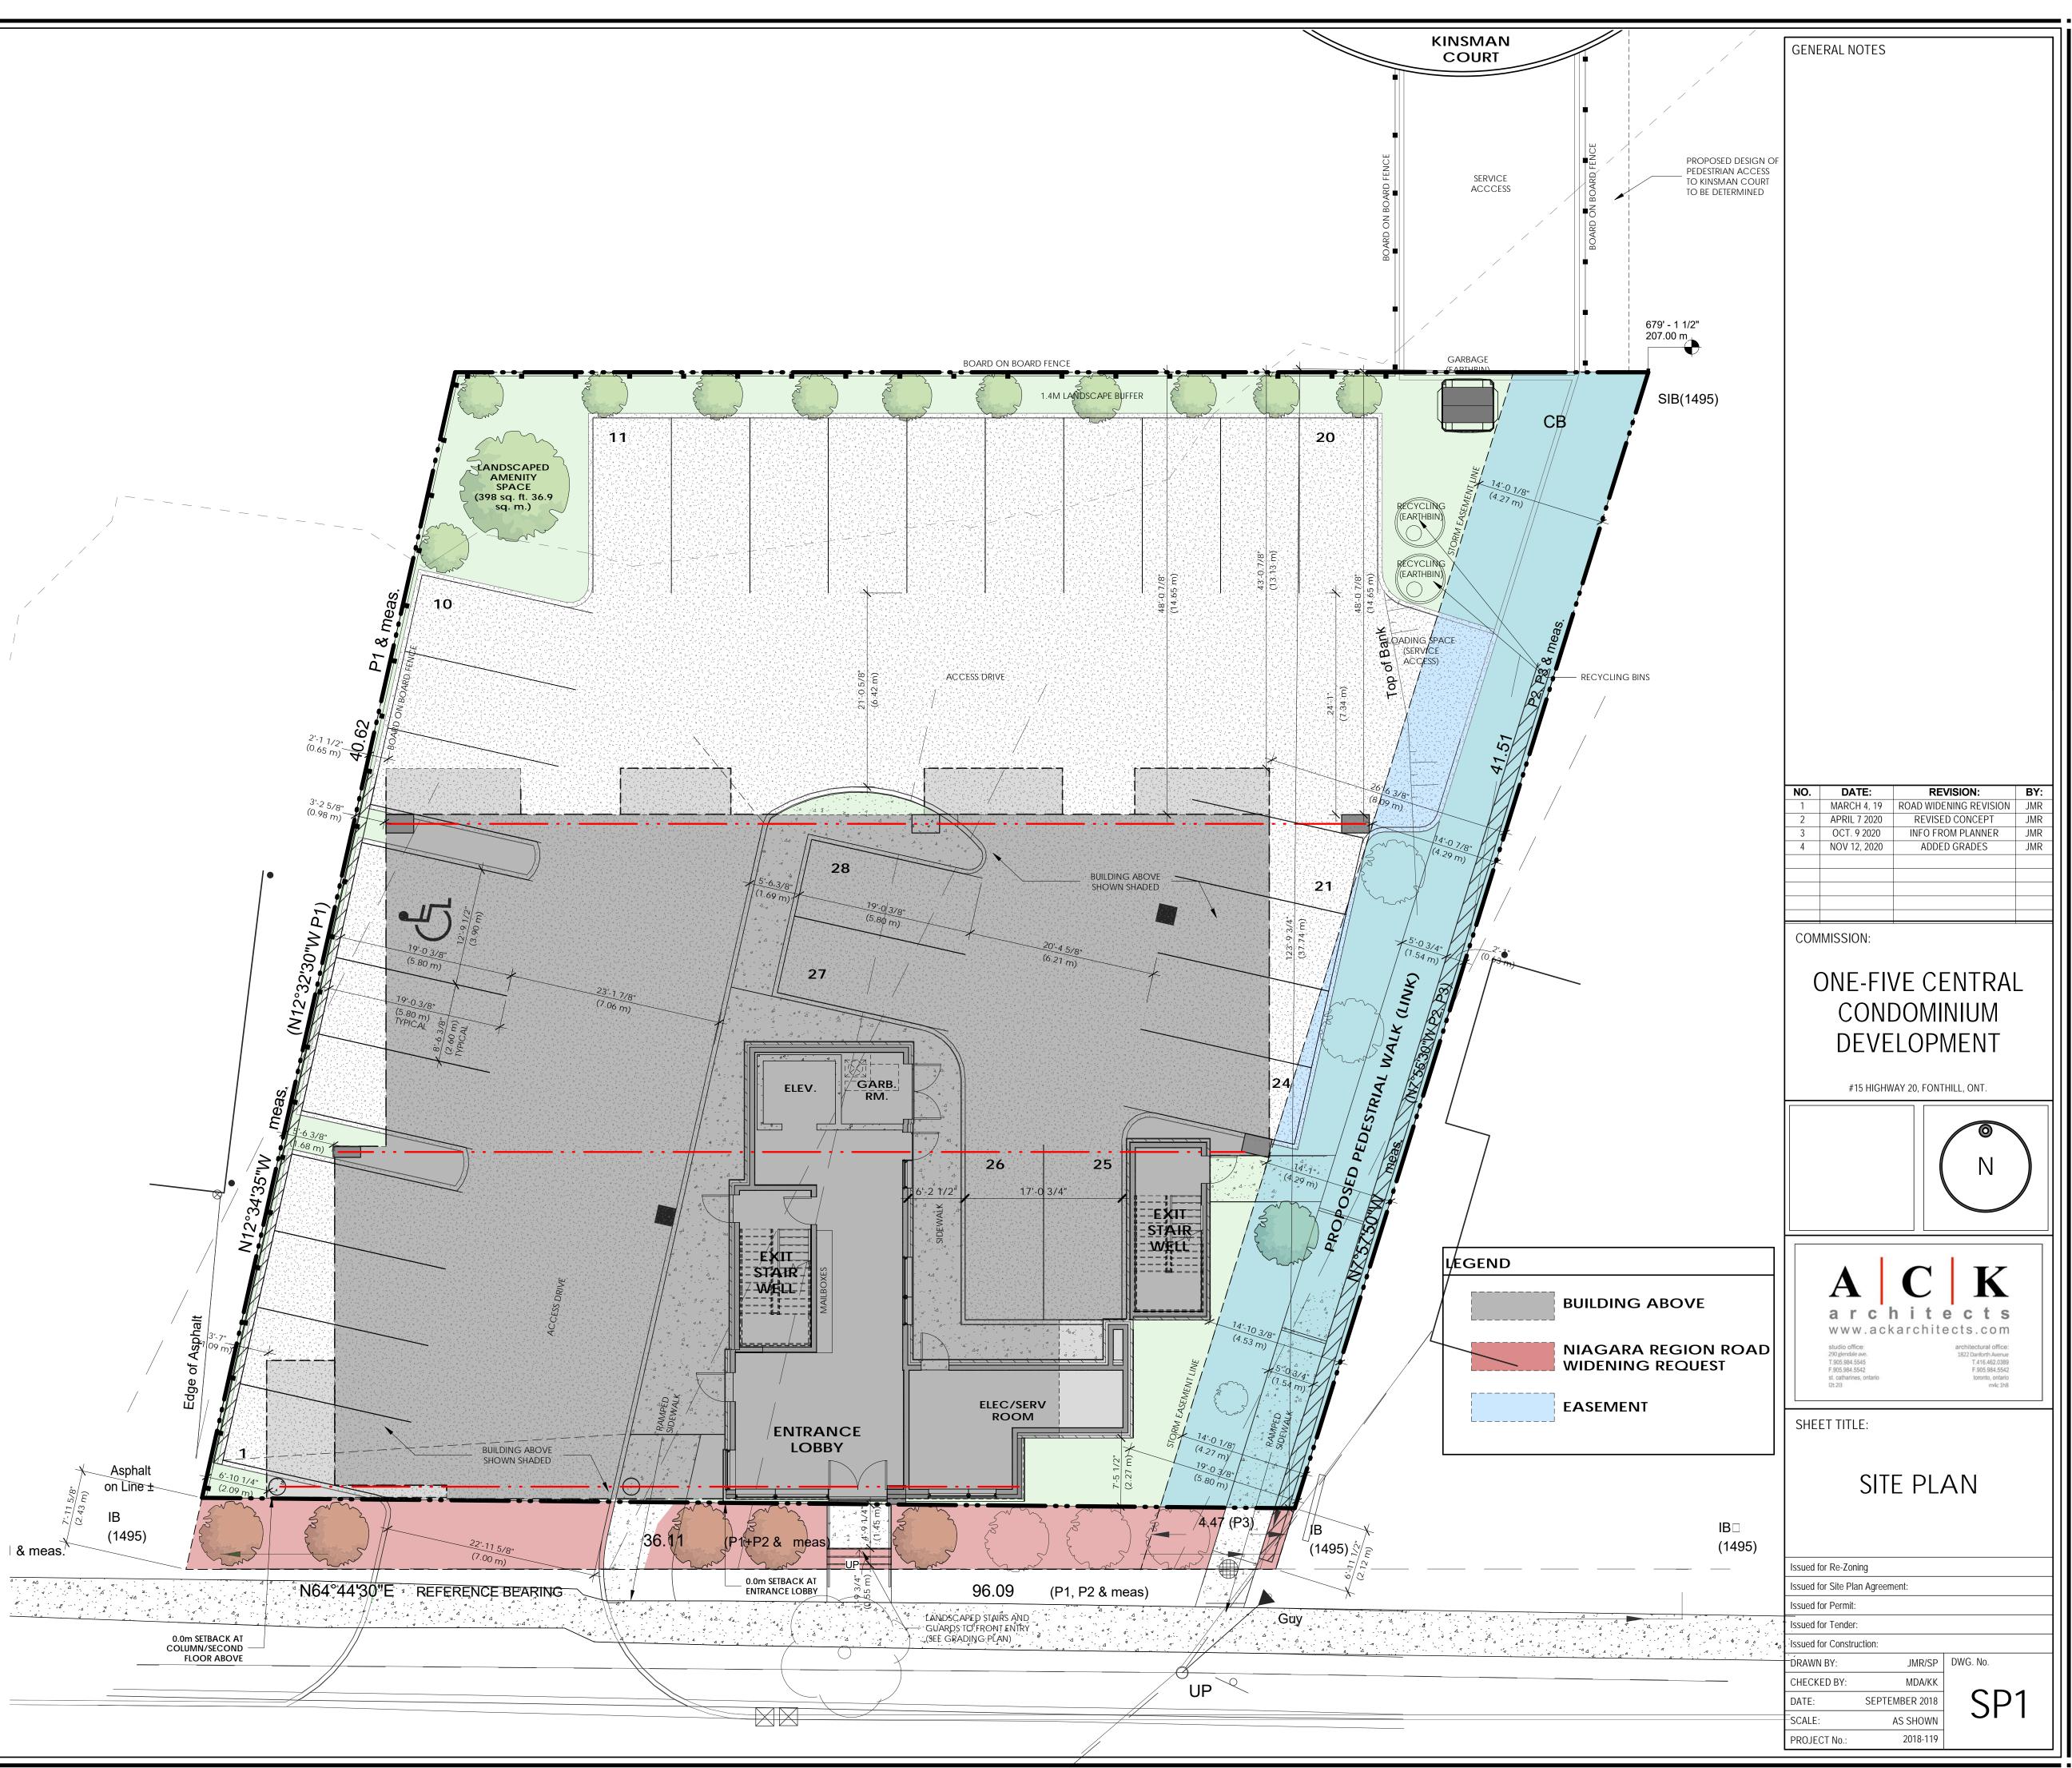

|                                                                                                                                                                                                                                                                                                                                                                                                                                                                                                                                                                                                                                                             | STATS                                                                                                                                                                                                                                                                                                                                                                                                                                                                                                                                                                                                                                                                                                                                                                                                                                                                                                                                                                                                                                                                                                                                                                                                                                                                                                                                                                                                                                                                                                                                                                                                                                                                                                                                                                                                                                                                                                                                                                                                                                                                                                                                                                                                                                                                                                                                                                                                                                                                                                                                                                                                                                        | fl       |          | m²      | % |        |
|-------------------------------------------------------------------------------------------------------------------------------------------------------------------------------------------------------------------------------------------------------------------------------------------------------------------------------------------------------------------------------------------------------------------------------------------------------------------------------------------------------------------------------------------------------------------------------------------------------------------------------------------------------------|----------------------------------------------------------------------------------------------------------------------------------------------------------------------------------------------------------------------------------------------------------------------------------------------------------------------------------------------------------------------------------------------------------------------------------------------------------------------------------------------------------------------------------------------------------------------------------------------------------------------------------------------------------------------------------------------------------------------------------------------------------------------------------------------------------------------------------------------------------------------------------------------------------------------------------------------------------------------------------------------------------------------------------------------------------------------------------------------------------------------------------------------------------------------------------------------------------------------------------------------------------------------------------------------------------------------------------------------------------------------------------------------------------------------------------------------------------------------------------------------------------------------------------------------------------------------------------------------------------------------------------------------------------------------------------------------------------------------------------------------------------------------------------------------------------------------------------------------------------------------------------------------------------------------------------------------------------------------------------------------------------------------------------------------------------------------------------------------------------------------------------------------------------------------------------------------------------------------------------------------------------------------------------------------------------------------------------------------------------------------------------------------------------------------------------------------------------------------------------------------------------------------------------------------------------------------------------------------------------------------------------------------|----------|----------|---------|---|--------|
|                                                                                                                                                                                                                                                                                                                                                                                                                                                                                                                                                                                                                                                             | 0.142 Hectares                                                                                                                                                                                                                                                                                                                                                                                                                                                                                                                                                                                                                                                                                                                                                                                                                                                                                                                                                                                                                                                                                                                                                                                                                                                                                                                                                                                                                                                                                                                                                                                                                                                                                                                                                                                                                                                                                                                                                                                                                                                                                                                                                                                                                                                                                                                                                                                                                                                                                                                                                                                                                               | 15       | 286.1    | 1,420.1 |   |        |
| Lot Depth                                                                                                                                                                                                                                                                                                                                                                                                                                                                                                                                                                                                                                                   | 37.74m                                                                                                                                                                                                                                                                                                                                                                                                                                                                                                                                                                                                                                                                                                                                                                                                                                                                                                                                                                                                                                                                                                                                                                                                                                                                                                                                                                                                                                                                                                                                                                                                                                                                                                                                                                                                                                                                                                                                                                                                                                                                                                                                                                                                                                                                                                                                                                                                                                                                                                                                                                                                                                       |          |          |         |   |        |
| J                                                                                                                                                                                                                                                                                                                                                                                                                                                                                                                                                                                                                                                           | 36.21m                                                                                                                                                                                                                                                                                                                                                                                                                                                                                                                                                                                                                                                                                                                                                                                                                                                                                                                                                                                                                                                                                                                                                                                                                                                                                                                                                                                                                                                                                                                                                                                                                                                                                                                                                                                                                                                                                                                                                                                                                                                                                                                                                                                                                                                                                                                                                                                                                                                                                                                                                                                                                                       |          |          | rin )   |   |        |
| Lot Coverage                                                                                                                                                                                                                                                                                                                                                                                                                                                                                                                                                                                                                                                | ot dimensions do not include                                                                                                                                                                                                                                                                                                                                                                                                                                                                                                                                                                                                                                                                                                                                                                                                                                                                                                                                                                                                                                                                                                                                                                                                                                                                                                                                                                                                                                                                                                                                                                                                                                                                                                                                                                                                                                                                                                                                                                                                                                                                                                                                                                                                                                                                                                                                                                                                                                                                                                                                                                                                                 | roda wia | ening st | np)     |   |        |
| Building Coverage (Inc                                                                                                                                                                                                                                                                                                                                                                                                                                                                                                                                                                                                                                      | luding Balconies)                                                                                                                                                                                                                                                                                                                                                                                                                                                                                                                                                                                                                                                                                                                                                                                                                                                                                                                                                                                                                                                                                                                                                                                                                                                                                                                                                                                                                                                                                                                                                                                                                                                                                                                                                                                                                                                                                                                                                                                                                                                                                                                                                                                                                                                                                                                                                                                                                                                                                                                                                                                                                            | 7        | 300.0    | 678.2   |   | 47.769 |
| Landscape Coverage                                                                                                                                                                                                                                                                                                                                                                                                                                                                                                                                                                                                                                          | (not Cov'd By Building)                                                                                                                                                                                                                                                                                                                                                                                                                                                                                                                                                                                                                                                                                                                                                                                                                                                                                                                                                                                                                                                                                                                                                                                                                                                                                                                                                                                                                                                                                                                                                                                                                                                                                                                                                                                                                                                                                                                                                                                                                                                                                                                                                                                                                                                                                                                                                                                                                                                                                                                                                                                                                      | 3        | 097.1    | 287.7   |   | 20.269 |
| Paved Areas (Asphalt I                                                                                                                                                                                                                                                                                                                                                                                                                                                                                                                                                                                                                                      | Not Cov'd By Building)                                                                                                                                                                                                                                                                                                                                                                                                                                                                                                                                                                                                                                                                                                                                                                                                                                                                                                                                                                                                                                                                                                                                                                                                                                                                                                                                                                                                                                                                                                                                                                                                                                                                                                                                                                                                                                                                                                                                                                                                                                                                                                                                                                                                                                                                                                                                                                                                                                                                                                                                                                                                                       | 4        | 889.0    | 454.2   |   | 31.989 |
| Paved Areas (Asphalt (                                                                                                                                                                                                                                                                                                                                                                                                                                                                                                                                                                                                                                      | Cov'd By Building)                                                                                                                                                                                                                                                                                                                                                                                                                                                                                                                                                                                                                                                                                                                                                                                                                                                                                                                                                                                                                                                                                                                                                                                                                                                                                                                                                                                                                                                                                                                                                                                                                                                                                                                                                                                                                                                                                                                                                                                                                                                                                                                                                                                                                                                                                                                                                                                                                                                                                                                                                                                                                           | 4        | 841.0    | 449.7   |   | 31.679 |
| <u>Estimated</u> Floor Areas                                                                                                                                                                                                                                                                                                                                                                                                                                                                                                                                                                                                                                |                                                                                                                                                                                                                                                                                                                                                                                                                                                                                                                                                                                                                                                                                                                                                                                                                                                                                                                                                                                                                                                                                                                                                                                                                                                                                                                                                                                                                                                                                                                                                                                                                                                                                                                                                                                                                                                                                                                                                                                                                                                                                                                                                                                                                                                                                                                                                                                                                                                                                                                                                                                                                                              |          |          |         |   |        |
| 1st Floor                                                                                                                                                                                                                                                                                                                                                                                                                                                                                                                                                                                                                                                   | (Includes Estimated Column                                                                                                                                                                                                                                                                                                                                                                                                                                                                                                                                                                                                                                                                                                                                                                                                                                                                                                                                                                                                                                                                                                                                                                                                                                                                                                                                                                                                                                                                                                                                                                                                                                                                                                                                                                                                                                                                                                                                                                                                                                                                                                                                                                                                                                                                                                                                                                                                                                                                                                                                                                                                                   | ns) 1-   | 497.0    | 139.1   |   | 9.79   |
| 2nd Floor                                                                                                                                                                                                                                                                                                                                                                                                                                                                                                                                                                                                                                                   |                                                                                                                                                                                                                                                                                                                                                                                                                                                                                                                                                                                                                                                                                                                                                                                                                                                                                                                                                                                                                                                                                                                                                                                                                                                                                                                                                                                                                                                                                                                                                                                                                                                                                                                                                                                                                                                                                                                                                                                                                                                                                                                                                                                                                                                                                                                                                                                                                                                                                                                                                                                                                                              | 6        | 753.0    | 627.4   |   | 44.18  |
| 3rd Floor                                                                                                                                                                                                                                                                                                                                                                                                                                                                                                                                                                                                                                                   |                                                                                                                                                                                                                                                                                                                                                                                                                                                                                                                                                                                                                                                                                                                                                                                                                                                                                                                                                                                                                                                                                                                                                                                                                                                                                                                                                                                                                                                                                                                                                                                                                                                                                                                                                                                                                                                                                                                                                                                                                                                                                                                                                                                                                                                                                                                                                                                                                                                                                                                                                                                                                                              | 6        | 753.0    | 627.4   |   | 44.189 |
| 4th Floor                                                                                                                                                                                                                                                                                                                                                                                                                                                                                                                                                                                                                                                   |                                                                                                                                                                                                                                                                                                                                                                                                                                                                                                                                                                                                                                                                                                                                                                                                                                                                                                                                                                                                                                                                                                                                                                                                                                                                                                                                                                                                                                                                                                                                                                                                                                                                                                                                                                                                                                                                                                                                                                                                                                                                                                                                                                                                                                                                                                                                                                                                                                                                                                                                                                                                                                              |          | 753.0    | 627.4   |   | 44.189 |
| Gross Floor Area                                                                                                                                                                                                                                                                                                                                                                                                                                                                                                                                                                                                                                            |                                                                                                                                                                                                                                                                                                                                                                                                                                                                                                                                                                                                                                                                                                                                                                                                                                                                                                                                                                                                                                                                                                                                                                                                                                                                                                                                                                                                                                                                                                                                                                                                                                                                                                                                                                                                                                                                                                                                                                                                                                                                                                                                                                                                                                                                                                                                                                                                                                                                                                                                                                                                                                              | 21       | 756.0    | 2,021.2 |   | 142.33 |
| Building Height                                                                                                                                                                                                                                                                                                                                                                                                                                                                                                                                                                                                                                             | 14.27m <b>(4 Storeys)</b>                                                                                                                                                                                                                                                                                                                                                                                                                                                                                                                                                                                                                                                                                                                                                                                                                                                                                                                                                                                                                                                                                                                                                                                                                                                                                                                                                                                                                                                                                                                                                                                                                                                                                                                                                                                                                                                                                                                                                                                                                                                                                                                                                                                                                                                                                                                                                                                                                                                                                                                                                                                                                    |          |          |         |   |        |
| Parking                                                                                                                                                                                                                                                                                                                                                                                                                                                                                                                                                                                                                                                     | 28 spaces<br>Parking Provided 1.333333 Spaces/unit                                                                                                                                                                                                                                                                                                                                                                                                                                                                                                                                                                                                                                                                                                                                                                                                                                                                                                                                                                                                                                                                                                                                                                                                                                                                                                                                                                                                                                                                                                                                                                                                                                                                                                                                                                                                                                                                                                                                                                                                                                                                                                                                                                                                                                                                                                                                                                                                                                                                                                                                                                                           |          |          |         |   |        |
| 1 Bedroom Units                                                                                                                                                                                                                                                                                                                                                                                                                                                                                                                                                                                                                                             | 723sq. ft 725 sq. ft.                                                                                                                                                                                                                                                                                                                                                                                                                                                                                                                                                                                                                                                                                                                                                                                                                                                                                                                                                                                                                                                                                                                                                                                                                                                                                                                                                                                                                                                                                                                                                                                                                                                                                                                                                                                                                                                                                                                                                                                                                                                                                                                                                                                                                                                                                                                                                                                                                                                                                                                                                                                                                        |          |          | -       |   |        |
|                                                                                                                                                                                                                                                                                                                                                                                                                                                                                                                                                                                                                                                             | 909sq. ft 981 sq. ft.                                                                                                                                                                                                                                                                                                                                                                                                                                                                                                                                                                                                                                                                                                                                                                                                                                                                                                                                                                                                                                                                                                                                                                                                                                                                                                                                                                                                                                                                                                                                                                                                                                                                                                                                                                                                                                                                                                                                                                                                                                                                                                                                                                                                                                                                                                                                                                                                                                                                                                                                                                                                                        |          |          |         |   |        |
| 2nd floor - 7 Units - 4<br>3rd floor - 7 Units - 4<br>4th floor - 7 Units - 4                                                                                                                                                                                                                                                                                                                                                                                                                                                                                                                                                                               | L UNIT COUNTS/STATS<br>4x2-Bedroom 3x1-Bedroom<br>4x2-Bedroom 3x1-Bedroom<br>x2-Bedroom 3x1-Bedroom<br>TS = 21 UNITS                                                                                                                                                                                                                                                                                                                                                                                                                                                                                                                                                                                                                                                                                                                                                                                                                                                                                                                                                                                                                                                                                                                                                                                                                                                                                                                                                                                                                                                                                                                                                                                                                                                                                                                                                                                                                                                                                                                                                                                                                                                                                                                                                                                                                                                                                                                                                                                                                                                                                                                         |          |          |         |   |        |
| 2ND FLOOR - 7 UNITS - 4<br>3RD FLOOR - 7 UNITS - 4<br>4TH FLOOR - 7 UNITS - 4<br>TOTAL RESIDENTIAL UNI<br><b>ZONING CHECKLIST</b>                                                                                                                                                                                                                                                                                                                                                                                                                                                                                                                           | 4x2-Bedroom 3x1-Bedroom<br>4x2-Bedroom 3x1-Bedroom<br>x2-Bedroom 3x1-Bedroom<br>TS = 21 UNITS                                                                                                                                                                                                                                                                                                                                                                                                                                                                                                                                                                                                                                                                                                                                                                                                                                                                                                                                                                                                                                                                                                                                                                                                                                                                                                                                                                                                                                                                                                                                                                                                                                                                                                                                                                                                                                                                                                                                                                                                                                                                                                                                                                                                                                                                                                                                                                                                                                                                                                                                                |          |          |         |   |        |
| 2ND FLOOR - 7 UNITS - 4<br>3RD FLOOR - 7 UNITS - 4<br>4TH FLOOR - 7 UNITS - 4<br>TOTAL RESIDENTIAL UNI<br><b>ZONING CHECKLIST</b>                                                                                                                                                                                                                                                                                                                                                                                                                                                                                                                           | Ax2-Bedroom $3x1$ -Bedroom<br>Ax2-Bedroom $3x1$ -Bedroom $3x1$ -Bedroom<br>Ax2-Bedroom $3x1$ -Bedroom $3x$                                                                                                                                                                                                        |          |          |         |   |        |
| 2ND FLOOR - 7 UNITS - 4<br>3RD FLOOR - 7 UNITS - 4<br>4TH FLOOR - 7 UNITS - 4<br>TOTAL RESIDENTIAL UNI<br><b>ZONING CHECKLIST</b><br>ZONING: GENERCAL COMMERCIAL GC ZON                                                                                                                                                                                                                                                                                                                                                                                                                                                                                     | 4x2-Bedroom 3x1-Bedroom         4x2-Bedroom 3x1-Bedroom         x2-Bedroom 3x1-Bedroom         x2-Bedroom 3x1-Bedroom         TS = 21 UNITS         E (MINOR VARIANCE APPLICATION FILE: A9/2013P)         OPMENT       7.0M                                                                                                                                                                                                                                                                                                                                                                                                                                                                                                                                                                                                                                                                                                                                                                                                                                                                                                                                                                                                                                                                                                                                                                                                                                                                                                                                                                                                                                                                                                                                                                                                                                                                                                                                                                                                                                                                                                                                                                                                                                                                                                                                                                                                                                                                                                                                                                                                                  |          |          |         |   |        |
| 2ND FLOOR - 7 UNITS - 4<br>3RD FLOOR - 7 UNITS - 4<br>4TH FLOOR - 7 UNITS - 4<br>TOTAL RESIDENTIAL UNI<br>ZONING: GENERCAL COMMERCIAL GC ZON<br>MINIMUM INGRESS AND EGRESS INTO DEVELO                                                                                                                                                                                                                                                                                                                                                                                                                                                                      | 4x2-Bedroom 3x1-Bedroom         4x2-Bedroom 3x1-Bedroom         x2-Bedroom 3x1-Bedroom         x2-Bedroom 3x1-Bedroom         rs = 21 UNITS         E (MINOR VARIANCE APPLICATION FILE: A9/2013P)         OPMENT       7.0M         RD AND SIDE YARD       0.0M                                                                                                                                                                                                                                                                                                                                                                                                                                                                                                                                                                                                                                                                                                                                                                                                                                                                                                                                                                                                                                                                                                                                                                                                                                                                                                                                                                                                                                                                                                                                                                                                                                                                                                                                                                                                                                                                                                                                                                                                                                                                                                                                                                                                                                                                                                                                                                              |          |          |         |   |        |
| 2ND FLOOR - 7 UNITS - 4<br>3RD FLOOR - 7 UNITS - 4<br>4TH FLOOR - 7 UNITS - 4<br>TOTAL RESIDENTIAL UNIT<br>ZONING: GENERCAL COMMERCIAL GC ZON<br>MINIMUM INGRESS AND EGRESS INTO DEVELO<br>SETBACK TO PARKING SPACES FROM REAR YA                                                                                                                                                                                                                                                                                                                                                                                                                           | 4x2-Bedroom 3x1-Bedroom         4x2-Bedroom 3x1-Bedroom         x2-Bedroom 3x1-Bedroom         x2-Bedroom 3x1-Bedroom         rs = 21 UNITS         E (MINOR VARIANCE APPLICATION FILE: A9/2013P)         OPMENT       7.0M         RD AND SIDE YARD       0.0M                                                                                                                                                                                                                                                                                                                                                                                                                                                                                                                                                                                                                                                                                                                                                                                                                                                                                                                                                                                                                                                                                                                                                                                                                                                                                                                                                                                                                                                                                                                                                                                                                                                                                                                                                                                                                                                                                                                                                                                                                                                                                                                                                                                                                                                                                                                                                                              |          |          |         |   |        |
| 2ND FLOOR - 7 UNITS - 4<br>3RD FLOOR - 7 UNITS - 4<br>4TH FLOOR - 7 UNITS - 4<br>TOTAL RESIDENTIAL UNIT<br><b>ZONING:</b> GENERCAL COMMERCIAL GC ZON<br>MINIMUM INGRESS AND EGRESS INTO DEVELO<br>SETBACK TO PARKING SPACES FROM REAR YA<br>WIDTH OF PARKING SPACE ABUTTING A COLL                                                                                                                                                                                                                                                                                                                                                                          | 4x2-Bedroom 3x1-Bedroom   4x2-Bedroom 3x1-Bedroom   x2-Bedroom 3x1-Bedroom   x2-Bedroom 3x1-Bedroom   x5 = 21 UNITS     E (MINOR VARIANCE APPLICATION FILE: A9/2013P)   DPMENT   7.0M   RD AND SIDE YARD   0.0M   MN   2.6M   1.4M                                                                                                                                                                                                                                                                                                                                                                                                                                                                                                                                                                                                                                                                                                                                                                                                                                                                                                                                                                                                                                                                                                                                                                                                                                                                                                                                                                                                                                                                                                                                                                                                                                                                                                                                                                                                                                                                                                                                                                                                                                                                                                                                                                                                                                                                                                                                                                                                           |          |          |         |   |        |
| 2ND FLOOR - 7 UNITS - 4<br>3RD FLOOR - 7 UNITS - 4<br>4TH FLOOR - 7 UNITS - 4<br>TOTAL RESIDENTIAL UNIT<br>ZONING: GENERCAL COMMERCIAL GC ZON<br>MINIMUM INGRESS AND EGRESS INTO DEVELO<br>SETBACK TO PARKING SPACES FROM REAR YA<br>WIDTH OF PARKING SPACE ABUTTING A COLL<br>PLANTING STRIP                                                                                                                                                                                                                                                                                                                                                               | 4x2-Bedroom 3x1-Bedroom   4x2-Bedroom 3x1-Bedroom   x2-Bedroom 3x1-Bedroom   x2-Bedroom 3x1-Bedroom   x5 = 21 UNITS     E (MINOR VARIANCE APPLICATION FILE: A9/2013P)   DPMENT   7.0M   RD AND SIDE YARD   0.0M   MN   2.6M   1.4M                                                                                                                                                                                                                                                                                                                                                                                                                                                                                                                                                                                                                                                                                                                                                                                                                                                                                                                                                                                                                                                                                                                                                                                                                                                                                                                                                                                                                                                                                                                                                                                                                                                                                                                                                                                                                                                                                                                                                                                                                                                                                                                                                                                                                                                                                                                                                                                                           |          |          |         |   |        |
| 2ND FLOOR - 7 UNITS - 4<br>3RD FLOOR - 7 UNITS - 4<br>4TH FLOOR - 7 UNITS - 4<br>TOTAL RESIDENTIAL UNIT<br>ZONING: GENERCAL COMMERCIAL GC ZON<br>MINIMUM INGRESS AND EGRESS INTO DEVELO<br>SETBACK TO PARKING SPACES FROM REAR YA<br>WIDTH OF PARKING SPACE ABUTTING A COLL<br>PLANTING STRIP<br>85% OF GROSS FLOOR AREA TO BE ALLOCATE                                                                                                                                                                                                                                                                                                                     | 4x2-Bedroom 3x1-Bedroom   4x2-Bedroom 3x1-Bedroom   x2-Bedroom 3x1-Bedroom   x2-Bedroom 3x1-Bedroom   x5 = 21 UNITS     E (MINOR VARIANCE APPLICATION FILE: A9/2013P)   OPMENT   7.0M   RD AND SIDE YARD   0.0M   MN   2.6M   1.4M   10 TO RESIDENTIAL USE   13M (15.09m proposed)                                                                                                                                                                                                                                                                                                                                                                                                                                                                                                                                                                                                                                                                                                                                                                                                                                                                                                                                                                                                                                                                                                                                                                                                                                                                                                                                                                                                                                                                                                                                                                                                                                                                                                                                                                                                                                                                                                                                                                                                                                                                                                                                                                                                                                                                                                                                                           |          |          |         |   |        |
| 2ND FLOOR - 7 UNITS - 4<br>3RD FLOOR - 7 UNITS - 4<br>4TH FLOOR - 7 UNITS - 4<br>TOTAL RESIDENTIAL UNIT<br>ZONING: GENERCAL COMMERCIAL GC ZON<br>MINIMUM INGRESS AND EGRESS INTO DEVELO<br>SETBACK TO PARKING SPACES FROM REAR YA<br>WIDTH OF PARKING SPACE ABUTTING A COLL<br>PLANTING STRIP<br>85% OF GROSS FLOOR AREA TO BE ALLOCATE<br>MAXIMUM BUILDING HEIGHT<br>MINIMUM <u>COMMERCIAL USE</u> GROSS FLOOR                                                                                                                                                                                                                                             | 4x2-Bedroom 3x1-Bedroom<br>x2-Bedroom 3x1-Bedroom<br>x2-Bedroom 3x1-Bedroom<br>x2-Bedroom 3x1-Bedroom<br>x2-Bedroom 3x1-Bedroom<br>x2-Bedroom 3x1-Bedroom<br>x2-Bedroom<br>x2-Bedroom 3x1-Bedroom<br>x2-Bedroom<br>x2-Bedroom<br>x2-Bedroom<br>x2-Bedroom<br>x2-Bedroom<br>x2-Bedroom<br>x2-Bedroom<br>x2-Bedroom<br>x2-Bedroom<br>x2-Bedroom<br>x2-Bedroom<br>x2-Bedroom<br>x2-Bedroom<br>x2-Bedroom<br>x2-Bedroom<br>x2-Bedroom<br>x2-Bedroom<br>x2-Bedroom<br>x2-Bedroom<br>x2-Bedroom<br>x2-Bedroom<br>x2-Bedroom<br>x2-Bedroom<br>x2-Bedroom<br>x2-Bedroom<br>x2-Bedroom<br>x2-Bedroom<br>x2-Bedroom<br>x2-Bedroom<br>x2-Bedroom<br>x2-Bedroom<br>x2-Bedroom<br>x2-Bedroom<br>x2-Bedroom<br>x2-Bedroom<br>x2-Bedroom<br>x2-Bedroom<br>x2-Bedroom<br>x2-Bedroom<br>x2-Bedroom<br>x2-Bedroom<br>x2-Bedroom<br>x2-Bedroom<br>x2-Bedroom<br>x2-Bedroom<br>x2-Bedroom<br>x2-Bedroom<br>x2-Bedroom<br>x2-Bedroom<br>x2-Bedroom<br>x2-Bedroom<br>x2-Bedroom<br>x2-Bedroom<br>x2-Bedroom<br>x2-Bedroom<br>x2-Bedroom<br>x2-Bedroom<br>x2-Bedroom<br>x2-Bedroom<br>x2-Bedroom<br>x2-Bedroom<br>x2-Bedroom<br>x2-Bedroom<br>x2-Bedroom<br>x2-Bedroom<br>x2-Bedroom<br>x2-Bedroom<br>x2-Bedroom<br>x2-Bedroom<br>x2-Bedroom<br>x2-Bedroom<br>x2-Bedroom<br>x2-Bedroom<br>x2-Bedroom<br>x2-Bedroom<br>x2-Bedroom<br>x2-Bedroom<br>x2-Bedroom<br>x2-Bedroom<br>x2-Bedroom<br>x2-Bedroom<br>x2-Bedroom<br>x2-Bedroom<br>x2-Bedroom<br>x2-Bedroom<br>x2-Bedroom<br>x2-Bedroom<br>x2-Bedroom<br>x2-Bedroom<br>x2-Bedroom<br>x2-Bedroom<br>x2-Bedroom<br>x2-Bedroom<br>x2-Bedroom<br>x2-Bedroom<br>x2-Bedroom<br>x2-Bedroom<br>x2-Bedroom<br>x2-Bedroom<br>x2-Bedroom<br>x2-Bedroom<br>x2-Bedroom<br>x2-Bedroom<br>x2-Bedroom<br>x2-Bedroom<br>x2-Bedroom<br>x2-Bedroom<br>x2-Bedroom<br>x2-Bedroom<br>x2-Bedroom<br>x2-Bedroom<br>x2-Bedroom<br>x2-Bedroom<br>x2-Bedroom<br>x2-Bedroom<br>x2-Bedroom<br>x2-Bedroom<br>x2-Bedroom<br>x2-Bedroom<br>x2-Bedroom<br>x2-Bedroom<br>x2-Bedroom<br>x2-Bedroom<br>x2-Bedroom<br>x2-Bedroom<br>x2-Bedroom<br>x2-Bedroom<br>x2-Bedroom<br>x2-Bedroom<br>x2-Bedroom<br>x2-Bedroom<br>x2-Bedroom<br>x2-Bedroom<br>x2-Bedroom<br>x2-Bedroom<br>x2-Bedroom<br>x2-Bedroom<br>x2-Bedroom<br>x2-Bedroom<br>x2-Bedroom<br>x2-Bedroom<br>x2-Bedroom<br>x2-Bedroom<br>x2-Bedroom<br>x2-Bedroom<br>x2-Bedroom<br>x2-Bedroom<br>x2-Bedroom<br>x2-Bedroom<br>x2-Bedroom<br>x2-Bedroom<br>x2-Bedroom<br>x2-Bedroom<br>x2-Bedroom<br>x2-Bedroom<br>x2-Bedroom<br>x2-Bedroom<br>x2-Bedroom<br>x2-Bedroom<br>x2-Bedroom<br>x2-Bedroom<br>x2-Bedroom<br>x2-Bedroom<br>x2-Bedroom<br>x2-Bedroom<br>x2-Bedroom<br>x2-Bedroom<br>x2-Be |          |          |         |   |        |
| 2ND FLOOR - 7 UNITS - 4<br>3RD FLOOR - 7 UNITS - 4<br>4TH FLOOR - 7 UNITS - 4<br>TOTAL RESIDENTIAL UNIT<br>ZONING: GENERCAL COMMERCIAL GC ZON<br>MINIMUM INGRESS AND EGRESS INTO DEVELO<br>SETBACK TO PARKING SPACES FROM REAR YA<br>WIDTH OF PARKING SPACE ABUTTING A COLL<br>PLANTING STRIP<br>85% OF GROSS FLOOR AREA TO BE ALLOCATE<br>MAXIMUM BUILDING HEIGHT<br>MINIMUM <u>COMMERCIAL USE</u> GROSS FLOOR A                                                                                                                                                                                                                                           | 4x2-Bedroom 3x1-Bedroom   4x2-Bedroom 3x1-Bedroom   x2-Bedroom 3x1-Bedroom   x2-Bedroom 3x1-Bedroom   TS = 21 UNITS     E (MINOR VARIANCE APPLICATION FILE: A9/2013P)   DPMENT   7.0M   RD AND SIDE YARD   0.0M   MN   2.6M   1.4M   10 TO RESIDENTIAL USE   13M (15.09m proposed)   AREA   15% (0% proposed)                                                                                                                                                                                                                                                                                                                                                                                                                                                                                                                                                                                                                                                                                                                                                                                                                                                                                                                                                                                                                                                                                                                                                                                                                                                                                                                                                                                                                                                                                                                                                                                                                                                                                                                                                                                                                                                                                                                                                                                                                                                                                                                                                                                                                                                                                                                                |          |          |         |   |        |
| 2ND FLOOR - 7 UNITS - 4<br>3RD FLOOR - 7 UNITS - 4<br>4TH FLOOR - 7 UNITS - 4<br>TOTAL RESIDENTIAL UNIT<br>ZONING: GENERCAL COMMERCIAL GC ZON<br>MINIMUM INGRESS AND EGRESS INTO DEVELO<br>SETBACK TO PARKING SPACES FROM REAR YA<br>WIDTH OF PARKING SPACE ABUTTING A COLL<br>PLANTING STRIP<br>85% OF GROSS FLOOR AREA TO BE ALLOCATE<br>MAXIMUM BUILDING HEIGHT<br>MINIMUM <u>COMMERCIAL USE</u> GROSS FLOOR I                                                                                                                                                                                                                                           | 4x2-Bedroom 3x1-Bedroom<br>x2-Bedroom 3x1-Bedroom<br>x2-Bedroom 3x1-Bedroom<br>TS = 21 UNITS         E (MINOR VARIANCE APPLICATION FILE: A9/2013P)         DPMENT       7.0M         RD AND SIDE YARD       0.0M         MN       2.6M         I 1.4M         D TO RESIDENTIAL USE       13M (15.09m proposed)         AREA       15% (0% proposed)                                                                                                                                                                                                                                                                                                                                                                                                                                                                                                                                                                                                                                                                                                                                                                                                                                                                                                                                                                                                                                                                                                                                                                                                                                                                                                                                                                                                                                                                                                                                                                                                                                                                                                                                                                                                                                                                                                                                                                                                                                                                                                                                                                                                                                                                                          |          |          |         |   |        |
| 2ND FLOOR - 7 UNITS - 4<br>3RD FLOOR - 7 UNITS - 4<br>4TH FLOOR - 7 UNITS - 4<br>TOTAL RESIDENTIAL UNIT<br>ZONING: GENERCAL COMMERCIAL GC ZON<br>MINIMUM INGRESS AND EGRESS INTO DEVELO<br>SETBACK TO PARKING SPACES FROM REAR YA<br>WIDTH OF PARKING SPACES FROM REAR YA<br>WIDTH OF PARKING SPACE ABUTTING A COLL<br>PLANTING STRIP<br>85% OF GROSS FLOOR AREA TO BE ALLOCATE<br>MAXIMUM BUILDING HEIGHT<br>MINIMUM <u>COMMERCIAL USE</u> GROSS FLOOR .<br>ZONING: RESIDENTIAL MULTIPLE RM2 ZONE<br>Minimum Lot Area                                                                                                                                      | 4x2-Bedroom 3x1-Bedroom   4x2-Bedroom 3x1-Bedroom   x2-Bedroom 3x1-Bedroom   x2-Bedroom 3x1-Bedroom   rS = 21 UNITS     E (MINOR VARIANCE APPLICATION FILE: A9/2013P)   DPMENT   7.0M   RD AND SIDE YARD   0.0M   MN   2.6M   I.4M   I.50 m2 (1,614.64 ft2)   per dwelling unit   30 m (98.43 ft)                                                                                                                                                                                                                                                                                                                                                                                                                                                                                                                                                                                                                                                                                                                                                                                                                                                                                                                                                                                                                                                                                                                                                                                                                                                                                                                                                                                                                                                                                                                                                                                                                                                                                                                                                                                                                                                                                                                                                                                                                                                                                                                                                                                                                            |          |          |         |   |        |
| 2ND FLOOR - 7 UNITS - 4<br>3RD FLOOR - 7 UNITS - 4<br>4TH FLOOR - 7 UNITS - 4<br>TOTAL RESIDENTIAL UNI<br>ZONING: GENERCAL COMMERCIAL GC ZON<br>MINIMUM INGRESS AND EGRESS INTO DEVELO<br>SETBACK TO PARKING SPACES FROM REAR 44<br>WIDTH OF PARKING SPACE ABUTTING A COLL<br>PLANTING STRIP<br>85% OF GROSS FLOOR AREA TO BE ALLOCATE<br>MAXIMUM BUILDING HEIGHT<br>MINIMUM <u>COMMERCIAL USE</u> GROSS FLOOR<br>ZONING: RESIDENTIAL MULTIPLE RM2 ZONE<br>Minimum Lot Area<br>Minimum Lot Frontage<br>Minimum Lot Prontage                                                                                                                                 | Ax2-Bedroom 3x1-Bedroom<br>x2-Bedroom 3x1-Bedroom<br>x2-Bedroom 3x1-Bedroom<br>TS = 21 UNITS<br>E (MINOR VARIANCE APPLICATION FILE: A9/2013P)<br>DPMENT 7.0M<br>RD AND SIDE YARD 0.0M<br>MN 2.6M<br>MN 2.6M<br>I.4M<br>D TO RESIDENTIAL USE 13M (15.09m proposed)<br>AREA 15% (0% proposed)<br>AREA 15% (0% proposed)<br>150 m2 (1,614.64 ft2)<br>per dwelling unit 30 m (98.43 ft)<br>38 m (124.67 ft)<br>65 units per hectare                                                                                                                                                                                                                                                                                                                                                                                                                                                                                                                                                                                                                                                                                                                                                                                                                                                                                                                                                                                                                                                                                                                                                                                                                                                                                                                                                                                                                                                                                                                                                                                                                                                                                                                                                                                                                                                                                                                                                                                                                                                                                                                                                                                                              |          |          |         |   |        |
| 2ND FLOOR - 7 UNITS - 4<br>3RD FLOOR - 7 UNITS - 4<br>4TH FLOOR - 7 UNITS - 4<br>TOTAL RESIDENTIAL UNIT<br>ZONING: GENERCAL COMMERCIAL GC ZON<br>MINIMUM INGRESS AND EGRESS INTO DEVELO<br>SETBACK TO PARKING SPACES FROM REAR YA<br>WIDTH OF PARKING SPACE ABUTTING A COLL<br>PLANTING STRIP<br>85% OF GROSS FLOOR AREA TO BE ALLOCATE<br>MAXIMUM BUILDING HEIGHT<br>MINIMUM <u>COMMERCIAL USE</u> GROSS FLOOR I                                                                                                                                                                                                                                           | 4x2-Bedroom 3x1-Bedroom   4x2-Bedroom 3x1-Bedroom   x2-Bedroom   x2-Bedroom 3x1-Bedroom   x2-Bedroom   x2-Bedroom<                                                                                                                                                                                                                                                                                                                                                                                                                                                                                                                                                                                                                                                                                                                                                                                                                                                                                                                                                                                                                                                                                                                                                                                                                                                                                                                                                                                                                                                                                                                                      |          |          |         |   |        |
| 2ND FLOOR - 7 UNITS - 4<br>3RD FLOOR - 7 UNITS - 4<br>4TH FLOOR - 7 UNITS - 4<br>TOTAL RESIDENTIAL UNIT<br>ZONING: GENERCAL COMMERCIAL GC ZON<br>MINIMUM INGRESS AND EGRESS INTO DEVELO<br>SETBACK TO PARKING SPACES FROM REAR YA<br>WIDTH OF PARKING SPACE ABUTTING A COLL<br>PLANTING STRIP<br>85% OF GROSS FLOOR AREA TO BE ALLOCATE<br>MAXIMUM BUILDING HEIGHT<br>MINIMUM <u>COMMERCIAL USE</u> GROSS FLOOR<br>ZONING: RESIDENTIAL MULTIPLE RM2 ZONE<br>Minimum Lot Area<br>Minimum Lot Prontage<br>Minimum Lot Depth<br>Maximum Density<br>Maximum Density                                                                                             | 4x2-Bedroom 3x1-Bedroom   4x2-Bedroom 3x1-Bedroom   x2-Bedroom 3x1-Bedroom   x2-Bedroom 3x1-Bedroom   TS = 21 UNITS     E (MINOR VARIANCE APPLICATION FILE: A9/2013P)   DPMENT   7.0M   RD AND SIDE YARD   0.0M   MN   2.6M   1.4M   2.6M   30 (15.09m proposed)   30 m (98.43 ft)   38 m (124.67 ft)   65 units per hectare   (26.31 units per acre)   30% of Lot Area   one-half the height of the building or 7.5 m                                                                                                                                                                                                                                                                                                                                                                                                                                                                                                                                                                                                                                                                                                                                                                                                                                                                                                                                                                                                                                                                                                                                                                                                                                                                                                                                                                                                                                                                                                                                                                                                                                                                                                                                                                                                                                                                                                                                                                                                                                 |          |          |         |   |        |
| 2ND FLOOR - 7 UNITS - 4<br>3RD FLOOR - 7 UNITS - 4<br>4TH FLOOR - 7 UNITS - 4<br>TOTAL RESIDENTIAL UNIT<br>ZONING: GENERCAL COMMERCIAL GC ZON<br>MINIMUM INGRESS AND EGRESS INTO DEVELO<br>SETBACK TO PARKING SPACES FROM REAR YA<br>WIDTH OF PARKING SPACE ABUTTING A COLL<br>PLANTING STRIP<br>85% OF GROSS FLOOR AREA TO BE ALLOCATE<br>MAXIMUM BUILDING HEIGHT<br>MINIMUM <u>COMMERCIAL USE</u> GROSS FLOOR<br>ZONING: RESIDENTIAL MULTIPLE RM2 ZONE<br>Minimum Lot Area<br>Minimum Lot Prontage<br>Minimum Lot Depth<br>Maximum Density<br>Maximum Density                                                                                             | 4x2-Bedroom 3x1-Bedroom   4x2-Bedroom 3x1-Bedroom   x2-Bedroom 3x1-Bedroom   x2-Bedroom 3x1-Bedroom   TS = 21 UNITS     E (MINOR VARIANCE APPLICATION FILE: A9/2013P)   DPMENT   7.0M   RD AND SIDE YARD   0.0M   MN   2.6M   IMN   2.6M   IAM   1.4M   ID TO RESIDENTIAL USE   13M (15.09m proposed)   AREA   150 m2 (1,614.64 ft2)<br>per dwelling unit   30 m (98.43 ft)   38 m (124.67 ft)   65 units per hectare<br>(26.31 units per acre)   30% of Lot Area                                                                                                                                                                                                                                                                                                                                                                                                                                                                                                                                                                                                                                                                                                                                                                                                                                                                                                                                                                                                                                                                                                                                                                                                                                                                                                                                                                                                                                                                                                                                                                                                                                                                                                                                                                                                                                                                                                                                                                                                                                                                                                                                                                            |          |          |         |   |        |
| 2ND FLOOR - 7 UNITS - 4<br>3RD FLOOR - 7 UNITS - 4<br>4TH FLOOR - 7 UNITS - 4<br>TOTAL RESIDENTIAL UNIT<br>ZONING: GENERCAL COMMERCIAL GC ZON<br>MINIMUM INGRESS AND EGRESS INTO DEVELO<br>SETBACK TO PARKING SPACES FROM REAR YA<br>WIDTH OF PARKING SPACE ABUTTING A COLL<br>PLANTING STRIP<br>85% OF GROSS FLOOR AREA TO BE ALLOCATE<br>MAXIMUM BUILDING HEIGHT<br>MINIMUM COMMERCIAL USE GROSS FLOOR A<br>ZONING: RESIDENTIAL MULTIPLE RM2 ZONE<br>Minimum Lot Area<br>Minimum Lot Prontage<br>Minimum Lot Coverage<br>Minimum Lot Coverage<br>Minimum Front Yard<br>Minimum Rear Yard                                                                  | 4x2-Bedroom 3x1-Bedroom         4x2-Bedroom 3x1-Bedroom         x2-Bedroom       0.0M         MN       2.6M         MN       2.6M         14M       14M         D TO RESIDENTIAL USE       13M (15.09m proposed)         AREA       15% (0% proposed)         AREA       15% (0% proposed)         30 m (98.43 ft)       38 m (124.67 ft)         30 m (98.43 ft)       38 m (124.67 ft)         65 units per hectare (26.31 units per acre)       30% of Lot Area         30% of Lot Are                                                                                                                                                                                                                                                                                                                                                                                                                                                                                                                                                                                                                                                                                                                                                                                                                                                                                                                                                                                                                                                                                                                                                                                                                                                                                                                                                                                                                                                                                                        |          |          |         |   |        |
| 2ND FLOOR - 7 UNITS - 4<br>3RD FLOOR - 7 UNITS - 4<br>4TH FLOOR - 7 UNITS - 4<br>TOTAL RESIDENTIAL UNI<br>ZONING: GENERCAL COMMERCIAL GC ZON<br>MINIMUM INGRESS AND EGRESS INTO DEVELO<br>SETBACK TO PARKING SPACES FROM REAR VA<br>WIDTH OF PARKING SPACE ABUTTING A COLL<br>PLANTING STRIP<br>85% OF GROSS FLOOR AREA TO BE ALLOCATE<br>MAXIMUM BUILDING HEIGHT<br>MINIMUM <u>COMMERCIAL USE</u> GROSS FLOOR<br>ZONING: RESIDENTIAL MULTIPLE RM2 ZONE<br>Minimum Lot Area<br>Minimum Lot Prontage<br>Minimum Lot Depth<br>Maximum Density<br>Maximum Density<br>Maximum Front Yard<br>Minimum Rear Yard<br>Minimum Interior Side Yard                     | 4x2-Bedroom 3x1-Bedroom         4x2-Bedroom 3x1-Bedroom         x2-Bedroom                                                                                                                                                                                                                                                                                                                                                                                                                                                                                                                                                                                                                                                                                                                                                                                                                                                                                                                                                                                                                                                                                                                                                                                                                                                                                                                                                                                                                                                                                                                                                                                           |          |          |         |   |        |
| 2ND FLOOR - 7 UNITS - 4<br>3RD FLOOR - 7 UNITS - 4<br>4TH FLOOR - 7 UNITS - 4<br>TOTAL RESIDENTIAL UNI<br>ZONING: GENERCAL COMMERCIAL GC ZON<br>MINIMUM INGRESS AND EGRESS INTO DEVELO<br>SETBACK TO PARKING SPACES FROM REAR YA<br>WIDTH OF PARKING SPACE ABUTTING A COLU<br>PLANTING STRIP<br>85% OF GROSS FLOOR AREA TO BE ALLOCATE<br>MAXIMUM BUILDING HEIGHT<br>MINIMUM COMMERCIAL USE GROSS FLOOR<br>ZONING: RESIDENTIAL MULTIPLE RM2 ZONE<br>Minimum Lot Area<br>Minimum Lot Prontage<br>Minimum Lot Depth<br>Maximum Density<br>Maximum Density<br>Maximum Front Yard<br>Minimum Rear Yard<br>Minimum Interior Side Yard<br>Minimum Landscaped Area | 4x2-Bedroom 3x1-Bedroom<br>x2-Bedroom 3x1-Bedroom<br>x2-Bdroom 3x1-Bedroom<br>x2-Bdroom 3x1-Bedroom 3x1-Bedroom<br>x2-Bdroom 3x1-Bedroom 3x1-Bedroom<br>x2-Bdroom 3x1-Bedroom 3x1-Bedroom<br>x2-Bdroom 3x1-Bedroom 3x1-Bdroom 3x1-B                                                                                                                                                                                                                                                                                                                |          |          |         |   |        |
| 2ND FLOOR - 7 UNITS - 4<br>3RD FLOOR - 7 UNITS - 4<br>4TH FLOOR - 7 UNITS - 4<br>TOTAL RESIDENTIAL UNIT<br>ZONING: GENERCAL COMMERCIAL GC ZON<br>MINIMUM INGRESS AND EGRESS INTO DEVELO<br>SETBACK TO PARKING SPACES FROM REAR YA<br>WIDTH OF PARKING SPACE ABUTTING A COLL<br>PLANTING STRIP<br>85% OF GROSS FLOOR AREA TO BE ALLOCATE<br>MAXIMUM BUILDING HEIGHT<br>MINIMUM COMMERCIAL USE GROSS FLOOR A<br>ZONING: RESIDENTIAL MULTIPLE RM2 ZONE<br>Minimum Lot Area<br>Minimum Lot Frontage<br>Minimum Lot Depth<br>Maximum Density<br>Maximum Density<br>Maximum Front Yard                                                                            | 4x2-Bedroom 3x1-Bedroom<br>x2-Bedroom x2-Bedroom<br>x2-Bedroom x2-Bedroom<br>x2-Bedroom x2-Bedroom<br>x2-Bedroom x2-Bedroom<br>x2-Bedroom x2-Bedroom<br>x2-Bedroom x2-Bedroom x2-Bedroom<br>x2-Bedroom x2-Bedroom x2-B                                                                                                                                                                                                                                                                                                                                                                |          |          |         |   |        |