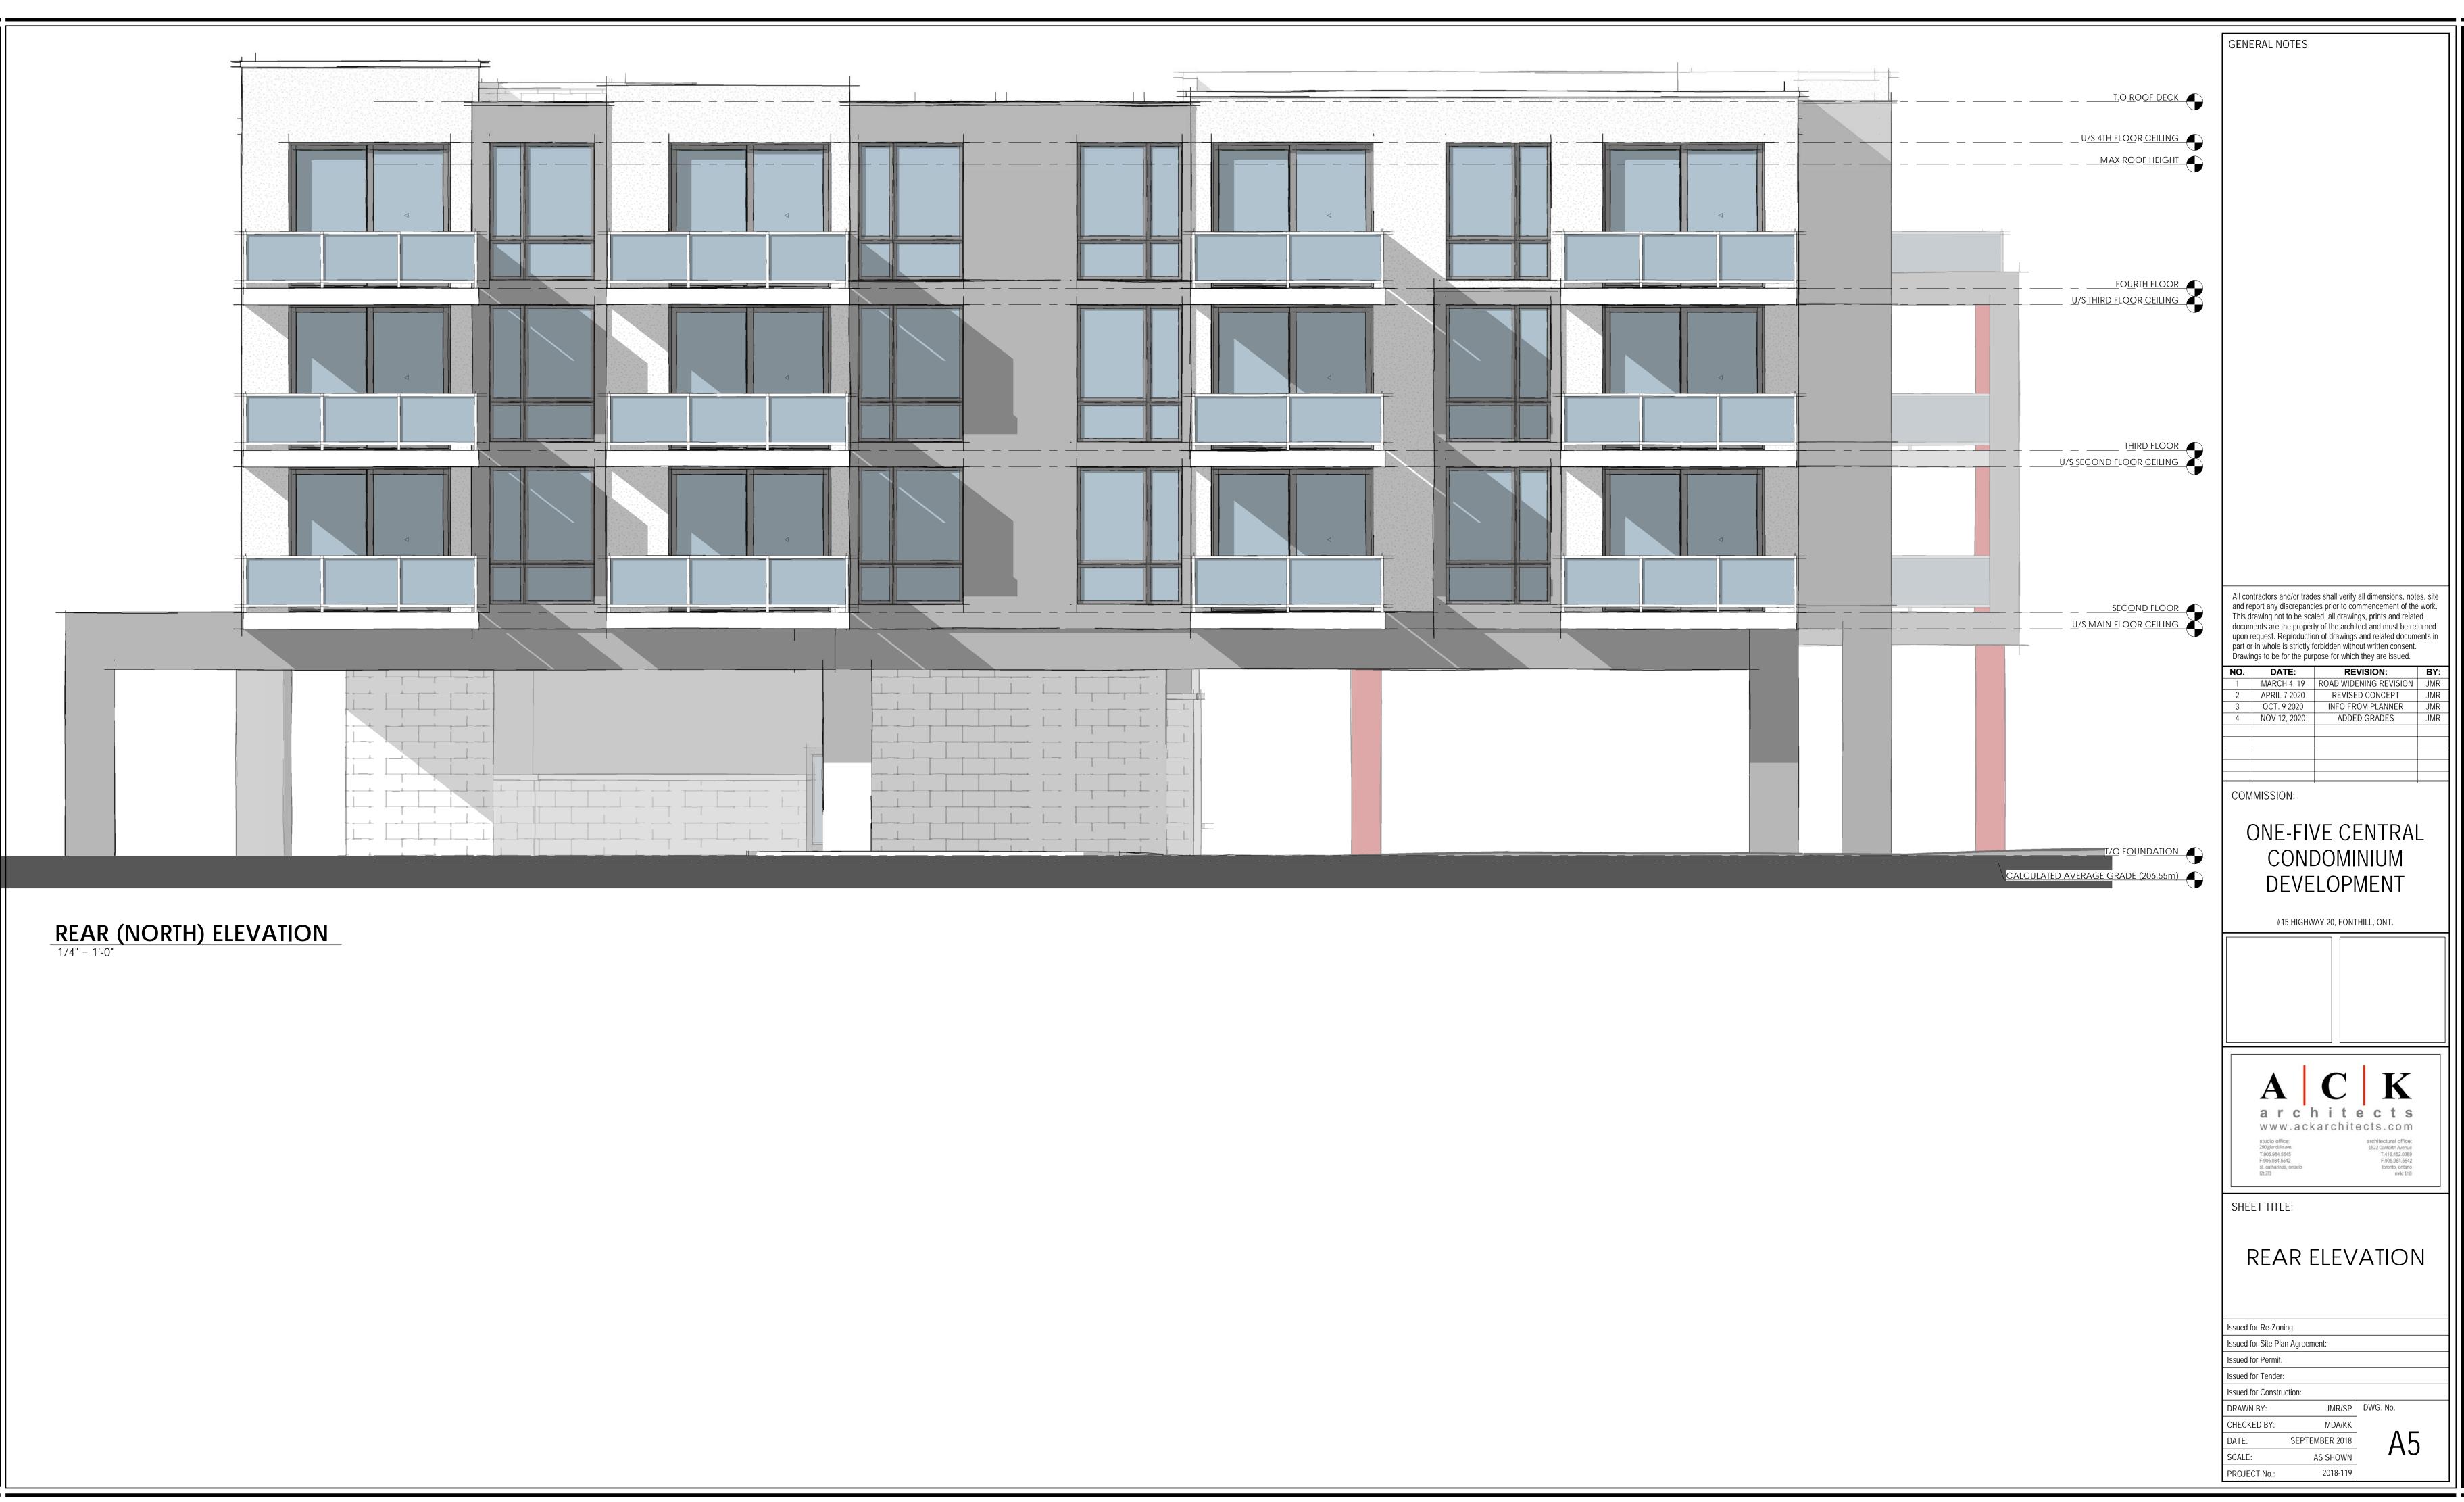

|                                                                                                                                                                                                                                                                                                                                                                                                                                                                                                                                                                                                                                                             | STATS                                                                                                                                                                                                                                                                                                                                                                                                                                                                                                                                                                                                                                                                                                                                                                                                                                                                                                                                                                                                                                                                                                                                                                                                                                                                                                                                                                                                                                                                                                                                                                                                                                                                                                                                                                                                                                                                                                                                                                                                                                                                                                                                                                                                                                                                                                                                                                                                                                                                                                                                                                                                                                        | fl       |          | m²      | % |        |
|-------------------------------------------------------------------------------------------------------------------------------------------------------------------------------------------------------------------------------------------------------------------------------------------------------------------------------------------------------------------------------------------------------------------------------------------------------------------------------------------------------------------------------------------------------------------------------------------------------------------------------------------------------------|----------------------------------------------------------------------------------------------------------------------------------------------------------------------------------------------------------------------------------------------------------------------------------------------------------------------------------------------------------------------------------------------------------------------------------------------------------------------------------------------------------------------------------------------------------------------------------------------------------------------------------------------------------------------------------------------------------------------------------------------------------------------------------------------------------------------------------------------------------------------------------------------------------------------------------------------------------------------------------------------------------------------------------------------------------------------------------------------------------------------------------------------------------------------------------------------------------------------------------------------------------------------------------------------------------------------------------------------------------------------------------------------------------------------------------------------------------------------------------------------------------------------------------------------------------------------------------------------------------------------------------------------------------------------------------------------------------------------------------------------------------------------------------------------------------------------------------------------------------------------------------------------------------------------------------------------------------------------------------------------------------------------------------------------------------------------------------------------------------------------------------------------------------------------------------------------------------------------------------------------------------------------------------------------------------------------------------------------------------------------------------------------------------------------------------------------------------------------------------------------------------------------------------------------------------------------------------------------------------------------------------------------|----------|----------|---------|---|--------|
|                                                                                                                                                                                                                                                                                                                                                                                                                                                                                                                                                                                                                                                             | 0.142 Hectares                                                                                                                                                                                                                                                                                                                                                                                                                                                                                                                                                                                                                                                                                                                                                                                                                                                                                                                                                                                                                                                                                                                                                                                                                                                                                                                                                                                                                                                                                                                                                                                                                                                                                                                                                                                                                                                                                                                                                                                                                                                                                                                                                                                                                                                                                                                                                                                                                                                                                                                                                                                                                               | 15       | 286.1    | 1,420.1 |   |        |
| Lot Depth                                                                                                                                                                                                                                                                                                                                                                                                                                                                                                                                                                                                                                                   | 37.74m                                                                                                                                                                                                                                                                                                                                                                                                                                                                                                                                                                                                                                                                                                                                                                                                                                                                                                                                                                                                                                                                                                                                                                                                                                                                                                                                                                                                                                                                                                                                                                                                                                                                                                                                                                                                                                                                                                                                                                                                                                                                                                                                                                                                                                                                                                                                                                                                                                                                                                                                                                                                                                       |          |          |         |   |        |
| J                                                                                                                                                                                                                                                                                                                                                                                                                                                                                                                                                                                                                                                           | 36.21m                                                                                                                                                                                                                                                                                                                                                                                                                                                                                                                                                                                                                                                                                                                                                                                                                                                                                                                                                                                                                                                                                                                                                                                                                                                                                                                                                                                                                                                                                                                                                                                                                                                                                                                                                                                                                                                                                                                                                                                                                                                                                                                                                                                                                                                                                                                                                                                                                                                                                                                                                                                                                                       |          |          | rin )   |   |        |
| Lot Coverage                                                                                                                                                                                                                                                                                                                                                                                                                                                                                                                                                                                                                                                | ot dimensions do not include                                                                                                                                                                                                                                                                                                                                                                                                                                                                                                                                                                                                                                                                                                                                                                                                                                                                                                                                                                                                                                                                                                                                                                                                                                                                                                                                                                                                                                                                                                                                                                                                                                                                                                                                                                                                                                                                                                                                                                                                                                                                                                                                                                                                                                                                                                                                                                                                                                                                                                                                                                                                                 | roda wia | ening st | np)     |   |        |
| Building Coverage (Inc                                                                                                                                                                                                                                                                                                                                                                                                                                                                                                                                                                                                                                      | luding Balconies)                                                                                                                                                                                                                                                                                                                                                                                                                                                                                                                                                                                                                                                                                                                                                                                                                                                                                                                                                                                                                                                                                                                                                                                                                                                                                                                                                                                                                                                                                                                                                                                                                                                                                                                                                                                                                                                                                                                                                                                                                                                                                                                                                                                                                                                                                                                                                                                                                                                                                                                                                                                                                            | 7        | 300.0    | 678.2   |   | 47.769 |
| Landscape Coverage                                                                                                                                                                                                                                                                                                                                                                                                                                                                                                                                                                                                                                          | (not Cov'd By Building)                                                                                                                                                                                                                                                                                                                                                                                                                                                                                                                                                                                                                                                                                                                                                                                                                                                                                                                                                                                                                                                                                                                                                                                                                                                                                                                                                                                                                                                                                                                                                                                                                                                                                                                                                                                                                                                                                                                                                                                                                                                                                                                                                                                                                                                                                                                                                                                                                                                                                                                                                                                                                      | 3        | 097.1    | 287.7   |   | 20.269 |
| Paved Areas (Asphalt I                                                                                                                                                                                                                                                                                                                                                                                                                                                                                                                                                                                                                                      | Not Cov'd By Building)                                                                                                                                                                                                                                                                                                                                                                                                                                                                                                                                                                                                                                                                                                                                                                                                                                                                                                                                                                                                                                                                                                                                                                                                                                                                                                                                                                                                                                                                                                                                                                                                                                                                                                                                                                                                                                                                                                                                                                                                                                                                                                                                                                                                                                                                                                                                                                                                                                                                                                                                                                                                                       | 4        | 889.0    | 454.2   |   | 31.989 |
| Paved Areas (Asphalt (                                                                                                                                                                                                                                                                                                                                                                                                                                                                                                                                                                                                                                      | Cov'd By Building)                                                                                                                                                                                                                                                                                                                                                                                                                                                                                                                                                                                                                                                                                                                                                                                                                                                                                                                                                                                                                                                                                                                                                                                                                                                                                                                                                                                                                                                                                                                                                                                                                                                                                                                                                                                                                                                                                                                                                                                                                                                                                                                                                                                                                                                                                                                                                                                                                                                                                                                                                                                                                           | 4        | 841.0    | 449.7   |   | 31.679 |
| <u>Estimated</u> Floor Areas                                                                                                                                                                                                                                                                                                                                                                                                                                                                                                                                                                                                                                |                                                                                                                                                                                                                                                                                                                                                                                                                                                                                                                                                                                                                                                                                                                                                                                                                                                                                                                                                                                                                                                                                                                                                                                                                                                                                                                                                                                                                                                                                                                                                                                                                                                                                                                                                                                                                                                                                                                                                                                                                                                                                                                                                                                                                                                                                                                                                                                                                                                                                                                                                                                                                                              |          |          |         |   |        |
| 1st Floor                                                                                                                                                                                                                                                                                                                                                                                                                                                                                                                                                                                                                                                   | (Includes Estimated Column                                                                                                                                                                                                                                                                                                                                                                                                                                                                                                                                                                                                                                                                                                                                                                                                                                                                                                                                                                                                                                                                                                                                                                                                                                                                                                                                                                                                                                                                                                                                                                                                                                                                                                                                                                                                                                                                                                                                                                                                                                                                                                                                                                                                                                                                                                                                                                                                                                                                                                                                                                                                                   | ns) 1-   | 497.0    | 139.1   |   | 9.79   |
| 2nd Floor                                                                                                                                                                                                                                                                                                                                                                                                                                                                                                                                                                                                                                                   |                                                                                                                                                                                                                                                                                                                                                                                                                                                                                                                                                                                                                                                                                                                                                                                                                                                                                                                                                                                                                                                                                                                                                                                                                                                                                                                                                                                                                                                                                                                                                                                                                                                                                                                                                                                                                                                                                                                                                                                                                                                                                                                                                                                                                                                                                                                                                                                                                                                                                                                                                                                                                                              | 6        | 753.0    | 627.4   |   | 44.18  |
| 3rd Floor                                                                                                                                                                                                                                                                                                                                                                                                                                                                                                                                                                                                                                                   |                                                                                                                                                                                                                                                                                                                                                                                                                                                                                                                                                                                                                                                                                                                                                                                                                                                                                                                                                                                                                                                                                                                                                                                                                                                                                                                                                                                                                                                                                                                                                                                                                                                                                                                                                                                                                                                                                                                                                                                                                                                                                                                                                                                                                                                                                                                                                                                                                                                                                                                                                                                                                                              | 6        | 753.0    | 627.4   |   | 44.189 |
| 4th Floor                                                                                                                                                                                                                                                                                                                                                                                                                                                                                                                                                                                                                                                   |                                                                                                                                                                                                                                                                                                                                                                                                                                                                                                                                                                                                                                                                                                                                                                                                                                                                                                                                                                                                                                                                                                                                                                                                                                                                                                                                                                                                                                                                                                                                                                                                                                                                                                                                                                                                                                                                                                                                                                                                                                                                                                                                                                                                                                                                                                                                                                                                                                                                                                                                                                                                                                              |          | 753.0    | 627.4   |   | 44.189 |
| Gross Floor Area                                                                                                                                                                                                                                                                                                                                                                                                                                                                                                                                                                                                                                            |                                                                                                                                                                                                                                                                                                                                                                                                                                                                                                                                                                                                                                                                                                                                                                                                                                                                                                                                                                                                                                                                                                                                                                                                                                                                                                                                                                                                                                                                                                                                                                                                                                                                                                                                                                                                                                                                                                                                                                                                                                                                                                                                                                                                                                                                                                                                                                                                                                                                                                                                                                                                                                              | 21       | 756.0    | 2,021.2 |   | 142.33 |
| Building Height                                                                                                                                                                                                                                                                                                                                                                                                                                                                                                                                                                                                                                             | 14.27m <b>(4 Storeys)</b>                                                                                                                                                                                                                                                                                                                                                                                                                                                                                                                                                                                                                                                                                                                                                                                                                                                                                                                                                                                                                                                                                                                                                                                                                                                                                                                                                                                                                                                                                                                                                                                                                                                                                                                                                                                                                                                                                                                                                                                                                                                                                                                                                                                                                                                                                                                                                                                                                                                                                                                                                                                                                    |          |          |         |   |        |
| Parking                                                                                                                                                                                                                                                                                                                                                                                                                                                                                                                                                                                                                                                     | 28 spaces<br>Parking Provided 1.333333 Spaces/unit                                                                                                                                                                                                                                                                                                                                                                                                                                                                                                                                                                                                                                                                                                                                                                                                                                                                                                                                                                                                                                                                                                                                                                                                                                                                                                                                                                                                                                                                                                                                                                                                                                                                                                                                                                                                                                                                                                                                                                                                                                                                                                                                                                                                                                                                                                                                                                                                                                                                                                                                                                                           |          |          |         |   |        |
| 1 Bedroom Units                                                                                                                                                                                                                                                                                                                                                                                                                                                                                                                                                                                                                                             | 723sq. ft 725 sq. ft.                                                                                                                                                                                                                                                                                                                                                                                                                                                                                                                                                                                                                                                                                                                                                                                                                                                                                                                                                                                                                                                                                                                                                                                                                                                                                                                                                                                                                                                                                                                                                                                                                                                                                                                                                                                                                                                                                                                                                                                                                                                                                                                                                                                                                                                                                                                                                                                                                                                                                                                                                                                                                        |          |          | -       |   |        |
|                                                                                                                                                                                                                                                                                                                                                                                                                                                                                                                                                                                                                                                             | 909sq. ft 981 sq. ft.                                                                                                                                                                                                                                                                                                                                                                                                                                                                                                                                                                                                                                                                                                                                                                                                                                                                                                                                                                                                                                                                                                                                                                                                                                                                                                                                                                                                                                                                                                                                                                                                                                                                                                                                                                                                                                                                                                                                                                                                                                                                                                                                                                                                                                                                                                                                                                                                                                                                                                                                                                                                                        |          |          |         |   |        |
| 2nd floor - 7 Units - 4<br>3rd floor - 7 Units - 4<br>4th floor - 7 Units - 4                                                                                                                                                                                                                                                                                                                                                                                                                                                                                                                                                                               | L UNIT COUNTS/STATS<br>4x2-Bedroom 3x1-Bedroom<br>4x2-Bedroom 3x1-Bedroom<br>x2-Bedroom 3x1-Bedroom<br>TS = 21 UNITS                                                                                                                                                                                                                                                                                                                                                                                                                                                                                                                                                                                                                                                                                                                                                                                                                                                                                                                                                                                                                                                                                                                                                                                                                                                                                                                                                                                                                                                                                                                                                                                                                                                                                                                                                                                                                                                                                                                                                                                                                                                                                                                                                                                                                                                                                                                                                                                                                                                                                                                         |          |          |         |   |        |
| 2ND FLOOR - 7 UNITS - 4<br>3RD FLOOR - 7 UNITS - 4<br>4TH FLOOR - 7 UNITS - 4<br>TOTAL RESIDENTIAL UNI<br><b>ZONING CHECKLIST</b>                                                                                                                                                                                                                                                                                                                                                                                                                                                                                                                           | 4x2-Bedroom 3x1-Bedroom<br>4x2-Bedroom 3x1-Bedroom<br>x2-Bedroom 3x1-Bedroom<br>TS = 21 UNITS                                                                                                                                                                                                                                                                                                                                                                                                                                                                                                                                                                                                                                                                                                                                                                                                                                                                                                                                                                                                                                                                                                                                                                                                                                                                                                                                                                                                                                                                                                                                                                                                                                                                                                                                                                                                                                                                                                                                                                                                                                                                                                                                                                                                                                                                                                                                                                                                                                                                                                                                                |          |          |         |   |        |
| 2ND FLOOR - 7 UNITS - 4<br>3RD FLOOR - 7 UNITS - 4<br>4TH FLOOR - 7 UNITS - 4<br>TOTAL RESIDENTIAL UNI<br><b>ZONING CHECKLIST</b>                                                                                                                                                                                                                                                                                                                                                                                                                                                                                                                           | Ax2-Bedroom $3x1$ -Bedroom<br>Ax2-Bedroom $3x1$ -Bedroom $3x1$ -Bedroom<br>Ax2-Bedroom $3x1$ -Bedroom $3x$                                                                                                                                                                                                        |          |          |         |   |        |
| 2ND FLOOR - 7 UNITS - 4<br>3RD FLOOR - 7 UNITS - 4<br>4TH FLOOR - 7 UNITS - 4<br>TOTAL RESIDENTIAL UNI<br><b>ZONING CHECKLIST</b><br>ZONING: GENERCAL COMMERCIAL GC ZON                                                                                                                                                                                                                                                                                                                                                                                                                                                                                     | 4x2-Bedroom 3x1-Bedroom         4x2-Bedroom 3x1-Bedroom         x2-Bedroom 3x1-Bedroom         x2-Bedroom 3x1-Bedroom         TS = 21 UNITS         E (MINOR VARIANCE APPLICATION FILE: A9/2013P)         OPMENT       7.0M                                                                                                                                                                                                                                                                                                                                                                                                                                                                                                                                                                                                                                                                                                                                                                                                                                                                                                                                                                                                                                                                                                                                                                                                                                                                                                                                                                                                                                                                                                                                                                                                                                                                                                                                                                                                                                                                                                                                                                                                                                                                                                                                                                                                                                                                                                                                                                                                                  |          |          |         |   |        |
| 2ND FLOOR - 7 UNITS - 4<br>3RD FLOOR - 7 UNITS - 4<br>4TH FLOOR - 7 UNITS - 4<br>TOTAL RESIDENTIAL UNI<br>ZONING: GENERCAL COMMERCIAL GC ZON<br>MINIMUM INGRESS AND EGRESS INTO DEVELO                                                                                                                                                                                                                                                                                                                                                                                                                                                                      | 4x2-Bedroom 3x1-Bedroom         4x2-Bedroom 3x1-Bedroom         x2-Bedroom 3x1-Bedroom         x2-Bedroom 3x1-Bedroom         rs = 21 UNITS         E (MINOR VARIANCE APPLICATION FILE: A9/2013P)         OPMENT       7.0M         RD AND SIDE YARD       0.0M                                                                                                                                                                                                                                                                                                                                                                                                                                                                                                                                                                                                                                                                                                                                                                                                                                                                                                                                                                                                                                                                                                                                                                                                                                                                                                                                                                                                                                                                                                                                                                                                                                                                                                                                                                                                                                                                                                                                                                                                                                                                                                                                                                                                                                                                                                                                                                              |          |          |         |   |        |
| 2ND FLOOR - 7 UNITS - 4<br>3RD FLOOR - 7 UNITS - 4<br>4TH FLOOR - 7 UNITS - 4<br>TOTAL RESIDENTIAL UNIT<br>ZONING: GENERCAL COMMERCIAL GC ZON<br>MINIMUM INGRESS AND EGRESS INTO DEVELO<br>SETBACK TO PARKING SPACES FROM REAR YA                                                                                                                                                                                                                                                                                                                                                                                                                           | 4x2-Bedroom 3x1-Bedroom         4x2-Bedroom 3x1-Bedroom         x2-Bedroom 3x1-Bedroom         x2-Bedroom 3x1-Bedroom         rs = 21 UNITS         E (MINOR VARIANCE APPLICATION FILE: A9/2013P)         OPMENT       7.0M         RD AND SIDE YARD       0.0M                                                                                                                                                                                                                                                                                                                                                                                                                                                                                                                                                                                                                                                                                                                                                                                                                                                                                                                                                                                                                                                                                                                                                                                                                                                                                                                                                                                                                                                                                                                                                                                                                                                                                                                                                                                                                                                                                                                                                                                                                                                                                                                                                                                                                                                                                                                                                                              |          |          |         |   |        |
| 2ND FLOOR - 7 UNITS - 4<br>3RD FLOOR - 7 UNITS - 4<br>4TH FLOOR - 7 UNITS - 4<br>TOTAL RESIDENTIAL UNIT<br><b>ZONING:</b> GENERCAL COMMERCIAL GC ZON<br>MINIMUM INGRESS AND EGRESS INTO DEVELO<br>SETBACK TO PARKING SPACES FROM REAR YA<br>WIDTH OF PARKING SPACE ABUTTING A COLL                                                                                                                                                                                                                                                                                                                                                                          | 4x2-Bedroom 3x1-Bedroom   4x2-Bedroom 3x1-Bedroom   x2-Bedroom 3x1-Bedroom   x2-Bedroom 3x1-Bedroom   x5 = 21 UNITS     E (MINOR VARIANCE APPLICATION FILE: A9/2013P)   DPMENT   7.0M   RD AND SIDE YARD   0.0M   MN   2.6M   1.4M                                                                                                                                                                                                                                                                                                                                                                                                                                                                                                                                                                                                                                                                                                                                                                                                                                                                                                                                                                                                                                                                                                                                                                                                                                                                                                                                                                                                                                                                                                                                                                                                                                                                                                                                                                                                                                                                                                                                                                                                                                                                                                                                                                                                                                                                                                                                                                                                           |          |          |         |   |        |
| 2ND FLOOR - 7 UNITS - 4<br>3RD FLOOR - 7 UNITS - 4<br>4TH FLOOR - 7 UNITS - 4<br>TOTAL RESIDENTIAL UNIT<br>ZONING: GENERCAL COMMERCIAL GC ZON<br>MINIMUM INGRESS AND EGRESS INTO DEVELO<br>SETBACK TO PARKING SPACES FROM REAR YA<br>WIDTH OF PARKING SPACE ABUTTING A COLL<br>PLANTING STRIP                                                                                                                                                                                                                                                                                                                                                               | 4x2-Bedroom 3x1-Bedroom   4x2-Bedroom 3x1-Bedroom   x2-Bedroom 3x1-Bedroom   x2-Bedroom 3x1-Bedroom   x5 = 21 UNITS     E (MINOR VARIANCE APPLICATION FILE: A9/2013P)   DPMENT   7.0M   RD AND SIDE YARD   0.0M   MN   2.6M   1.4M                                                                                                                                                                                                                                                                                                                                                                                                                                                                                                                                                                                                                                                                                                                                                                                                                                                                                                                                                                                                                                                                                                                                                                                                                                                                                                                                                                                                                                                                                                                                                                                                                                                                                                                                                                                                                                                                                                                                                                                                                                                                                                                                                                                                                                                                                                                                                                                                           |          |          |         |   |        |
| 2ND FLOOR - 7 UNITS - 4<br>3RD FLOOR - 7 UNITS - 4<br>4TH FLOOR - 7 UNITS - 4<br>TOTAL RESIDENTIAL UNIT<br>ZONING: GENERCAL COMMERCIAL GC ZON<br>MINIMUM INGRESS AND EGRESS INTO DEVELO<br>SETBACK TO PARKING SPACES FROM REAR YA<br>WIDTH OF PARKING SPACE ABUTTING A COLL<br>PLANTING STRIP<br>85% OF GROSS FLOOR AREA TO BE ALLOCATE                                                                                                                                                                                                                                                                                                                     | 4x2-Bedroom 3x1-Bedroom   4x2-Bedroom 3x1-Bedroom   x2-Bedroom 3x1-Bedroom   x2-Bedroom 3x1-Bedroom   x5 = 21 UNITS     E (MINOR VARIANCE APPLICATION FILE: A9/2013P)   OPMENT   7.0M   RD AND SIDE YARD   0.0M   MN   2.6M   1.4M   10 TO RESIDENTIAL USE   13M (15.09m proposed)                                                                                                                                                                                                                                                                                                                                                                                                                                                                                                                                                                                                                                                                                                                                                                                                                                                                                                                                                                                                                                                                                                                                                                                                                                                                                                                                                                                                                                                                                                                                                                                                                                                                                                                                                                                                                                                                                                                                                                                                                                                                                                                                                                                                                                                                                                                                                           |          |          |         |   |        |
| 2ND FLOOR - 7 UNITS - 4<br>3RD FLOOR - 7 UNITS - 4<br>4TH FLOOR - 7 UNITS - 4<br>TOTAL RESIDENTIAL UNIT<br>ZONING: GENERCAL COMMERCIAL GC ZON<br>MINIMUM INGRESS AND EGRESS INTO DEVELO<br>SETBACK TO PARKING SPACES FROM REAR YA<br>WIDTH OF PARKING SPACE ABUTTING A COLL<br>PLANTING STRIP<br>85% OF GROSS FLOOR AREA TO BE ALLOCATE<br>MAXIMUM BUILDING HEIGHT<br>MINIMUM <u>COMMERCIAL USE</u> GROSS FLOOR                                                                                                                                                                                                                                             | 4x2-Bedroom 3x1-Bedroom<br>x2-Bedroom 3x1-Bedroom<br>x2-Bedroom 3x1-Bedroom<br>x2-Bedroom 3x1-Bedroom<br>x2-Bedroom 3x1-Bedroom<br>x2-Bedroom 3x1-Bedroom<br>x2-Bedroom<br>x2-Bedroom 3x1-Bedroom<br>x2-Bedroom<br>x2-Bedroom<br>x2-Bedroom<br>x2-Bedroom<br>x2-Bedroom<br>x2-Bedroom<br>x2-Bedroom<br>x2-Bedroom<br>x2-Bedroom<br>x2-Bedroom<br>x2-Bedroom<br>x2-Bedroom<br>x2-Bedroom<br>x2-Bedroom<br>x2-Bedroom<br>x2-Bedroom<br>x2-Bedroom<br>x2-Bedroom<br>x2-Bedroom<br>x2-Bedroom<br>x2-Bedroom<br>x2-Bedroom<br>x2-Bedroom<br>x2-Bedroom<br>x2-Bedroom<br>x2-Bedroom<br>x2-Bedroom<br>x2-Bedroom<br>x2-Bedroom<br>x2-Bedroom<br>x2-Bedroom<br>x2-Bedroom<br>x2-Bedroom<br>x2-Bedroom<br>x2-Bedroom<br>x2-Bedroom<br>x2-Bedroom<br>x2-Bedroom<br>x2-Bedroom<br>x2-Bedroom<br>x2-Bedroom<br>x2-Bedroom<br>x2-Bedroom<br>x2-Bedroom<br>x2-Bedroom<br>x2-Bedroom<br>x2-Bedroom<br>x2-Bedroom<br>x2-Bedroom<br>x2-Bedroom<br>x2-Bedroom<br>x2-Bedroom<br>x2-Bedroom<br>x2-Bedroom<br>x2-Bedroom<br>x2-Bedroom<br>x2-Bedroom<br>x2-Bedroom<br>x2-Bedroom<br>x2-Bedroom<br>x2-Bedroom<br>x2-Bedroom<br>x2-Bedroom<br>x2-Bedroom<br>x2-Bedroom<br>x2-Bedroom<br>x2-Bedroom<br>x2-Bedroom<br>x2-Bedroom<br>x2-Bedroom<br>x2-Bedroom<br>x2-Bedroom<br>x2-Bedroom<br>x2-Bedroom<br>x2-Bedroom<br>x2-Bedroom<br>x2-Bedroom<br>x2-Bedroom<br>x2-Bedroom<br>x2-Bedroom<br>x2-Bedroom<br>x2-Bedroom<br>x2-Bedroom<br>x2-Bedroom<br>x2-Bedroom<br>x2-Bedroom<br>x2-Bedroom<br>x2-Bedroom<br>x2-Bedroom<br>x2-Bedroom<br>x2-Bedroom<br>x2-Bedroom<br>x2-Bedroom<br>x2-Bedroom<br>x2-Bedroom<br>x2-Bedroom<br>x2-Bedroom<br>x2-Bedroom<br>x2-Bedroom<br>x2-Bedroom<br>x2-Bedroom<br>x2-Bedroom<br>x2-Bedroom<br>x2-Bedroom<br>x2-Bedroom<br>x2-Bedroom<br>x2-Bedroom<br>x2-Bedroom<br>x2-Bedroom<br>x2-Bedroom<br>x2-Bedroom<br>x2-Bedroom<br>x2-Bedroom<br>x2-Bedroom<br>x2-Bedroom<br>x2-Bedroom<br>x2-Bedroom<br>x2-Bedroom<br>x2-Bedroom<br>x2-Bedroom<br>x2-Bedroom<br>x2-Bedroom<br>x2-Bedroom<br>x2-Bedroom<br>x2-Bedroom<br>x2-Bedroom<br>x2-Bedroom<br>x2-Bedroom<br>x2-Bedroom<br>x2-Bedroom<br>x2-Bedroom<br>x2-Bedroom<br>x2-Bedroom<br>x2-Bedroom<br>x2-Bedroom<br>x2-Bedroom<br>x2-Bedroom<br>x2-Bedroom<br>x2-Bedroom<br>x2-Bedroom<br>x2-Bedroom<br>x2-Bedroom<br>x2-Bedroom<br>x2-Bedroom<br>x2-Bedroom<br>x2-Bedroom<br>x2-Bedroom<br>x2-Bedroom<br>x2-Bedroom<br>x2-Bedroom<br>x2-Bedroom<br>x2-Bedroom<br>x2-Bedroom<br>x2-Bedroom<br>x2-Bedroom<br>x2-Bedroom<br>x2-Bedroom<br>x2-Bedroom<br>x2-Bedroom<br>x2-Bedroom<br>x2-Bedroom<br>x2-Bedroom<br>x2-Bedroom<br>x2-Bedroom<br>x2-Bedroom<br>x2-Bedroom<br>x2-Bedroom<br>x2-Be |          |          |         |   |        |
| 2ND FLOOR - 7 UNITS - 4<br>3RD FLOOR - 7 UNITS - 4<br>4TH FLOOR - 7 UNITS - 4<br>TOTAL RESIDENTIAL UNIT<br>ZONING: GENERCAL COMMERCIAL GC ZON<br>MINIMUM INGRESS AND EGRESS INTO DEVELO<br>SETBACK TO PARKING SPACES FROM REAR YA<br>WIDTH OF PARKING SPACE ABUTTING A COLL<br>PLANTING STRIP<br>85% OF GROSS FLOOR AREA TO BE ALLOCATE<br>MAXIMUM BUILDING HEIGHT<br>MINIMUM <u>COMMERCIAL USE</u> GROSS FLOOR A                                                                                                                                                                                                                                           | 4x2-Bedroom 3x1-Bedroom   4x2-Bedroom 3x1-Bedroom   x2-Bedroom 3x1-Bedroom   x2-Bedroom 3x1-Bedroom   TS = 21 UNITS     E (MINOR VARIANCE APPLICATION FILE: A9/2013P)   DPMENT   7.0M   RD AND SIDE YARD   0.0M   MN   2.6M   1.4M   10 TO RESIDENTIAL USE   13M (15.09m proposed)   AREA   15% (0% proposed)                                                                                                                                                                                                                                                                                                                                                                                                                                                                                                                                                                                                                                                                                                                                                                                                                                                                                                                                                                                                                                                                                                                                                                                                                                                                                                                                                                                                                                                                                                                                                                                                                                                                                                                                                                                                                                                                                                                                                                                                                                                                                                                                                                                                                                                                                                                                |          |          |         |   |        |
| 2ND FLOOR - 7 UNITS - 4<br>3RD FLOOR - 7 UNITS - 4<br>4TH FLOOR - 7 UNITS - 4<br>TOTAL RESIDENTIAL UNIT<br>ZONING: GENERCAL COMMERCIAL GC ZON<br>MINIMUM INGRESS AND EGRESS INTO DEVELO<br>SETBACK TO PARKING SPACES FROM REAR YA<br>WIDTH OF PARKING SPACE ABUTTING A COLL<br>PLANTING STRIP<br>85% OF GROSS FLOOR AREA TO BE ALLOCATE<br>MAXIMUM BUILDING HEIGHT<br>MINIMUM <u>COMMERCIAL USE</u> GROSS FLOOR I                                                                                                                                                                                                                                           | 4x2-Bedroom 3x1-Bedroom<br>x2-Bedroom 3x1-Bedroom<br>x2-Bedroom 3x1-Bedroom<br>TS = 21 UNITS         E (MINOR VARIANCE APPLICATION FILE: A9/2013P)         DPMENT       7.0M         RD AND SIDE YARD       0.0M         MN       2.6M         I 1.4M         D TO RESIDENTIAL USE       13M (15.09m proposed)         AREA       15% (0% proposed)                                                                                                                                                                                                                                                                                                                                                                                                                                                                                                                                                                                                                                                                                                                                                                                                                                                                                                                                                                                                                                                                                                                                                                                                                                                                                                                                                                                                                                                                                                                                                                                                                                                                                                                                                                                                                                                                                                                                                                                                                                                                                                                                                                                                                                                                                          |          |          |         |   |        |
| 2ND FLOOR - 7 UNITS - 4<br>3RD FLOOR - 7 UNITS - 4<br>4TH FLOOR - 7 UNITS - 4<br>TOTAL RESIDENTIAL UNIT<br>ZONING: GENERCAL COMMERCIAL GC ZON<br>MINIMUM INGRESS AND EGRESS INTO DEVELO<br>SETBACK TO PARKING SPACES FROM REAR YA<br>WIDTH OF PARKING SPACES FROM REAR YA<br>WIDTH OF PARKING SPACE ABUTTING A COLL<br>PLANTING STRIP<br>85% OF GROSS FLOOR AREA TO BE ALLOCATE<br>MAXIMUM BUILDING HEIGHT<br>MINIMUM <u>COMMERCIAL USE</u> GROSS FLOOR .<br>ZONING: RESIDENTIAL MULTIPLE RM2 ZONE<br>Minimum Lot Area                                                                                                                                      | 4x2-Bedroom 3x1-Bedroom   4x2-Bedroom 3x1-Bedroom   x2-Bedroom 3x1-Bedroom   x2-Bedroom 3x1-Bedroom   rS = 21 UNITS     E (MINOR VARIANCE APPLICATION FILE: A9/2013P)   DPMENT   7.0M   RD AND SIDE YARD   0.0M   MN   2.6M   I.4M   I.50 m2 (1,614.64 ft2)   per dwelling unit   30 m (98.43 ft)                                                                                                                                                                                                                                                                                                                                                                                                                                                                                                                                                                                                                                                                                                                                                                                                                                                                                                                                                                                                                                                                                                                                                                                                                                                                                                                                                                                                                                                                                                                                                                                                                                                                                                                                                                                                                                                                                                                                                                                                                                                                                                                                                                                                                            |          |          |         |   |        |
| 2ND FLOOR - 7 UNITS - 4<br>3RD FLOOR - 7 UNITS - 4<br>4TH FLOOR - 7 UNITS - 4<br>TOTAL RESIDENTIAL UNI<br>ZONING: GENERCAL COMMERCIAL GC ZON<br>MINIMUM INGRESS AND EGRESS INTO DEVELO<br>SETBACK TO PARKING SPACES FROM REAR 44<br>WIDTH OF PARKING SPACE ABUTTING A COLL<br>PLANTING STRIP<br>85% OF GROSS FLOOR AREA TO BE ALLOCATE<br>MAXIMUM BUILDING HEIGHT<br>MINIMUM <u>COMMERCIAL USE</u> GROSS FLOOR<br>ZONING: RESIDENTIAL MULTIPLE RM2 ZONE<br>Minimum Lot Area<br>Minimum Lot Frontage<br>Minimum Lot Prontage                                                                                                                                 | Ax2-Bedroom 3x1-Bedroom<br>x2-Bedroom 3x1-Bedroom<br>x2-Bedroom 3x1-Bedroom<br>TS = 21 UNITS<br>E (MINOR VARIANCE APPLICATION FILE: A9/2013P)<br>DPMENT 7.0M<br>RD AND SIDE YARD 0.0M<br>MN 2.6M<br>MN 2.6M<br>I.4M<br>D TO RESIDENTIAL USE 13M (15.09m proposed)<br>AREA 15% (0% proposed)<br>AREA 15% (0% proposed)<br>150 m2 (1,614.64 ft2)<br>per dwelling unit 30 m (98.43 ft)<br>38 m (124.67 ft)<br>65 units per hectare                                                                                                                                                                                                                                                                                                                                                                                                                                                                                                                                                                                                                                                                                                                                                                                                                                                                                                                                                                                                                                                                                                                                                                                                                                                                                                                                                                                                                                                                                                                                                                                                                                                                                                                                                                                                                                                                                                                                                                                                                                                                                                                                                                                                              |          |          |         |   |        |
| 2ND FLOOR - 7 UNITS - 4<br>3RD FLOOR - 7 UNITS - 4<br>4TH FLOOR - 7 UNITS - 4<br>TOTAL RESIDENTIAL UNIT<br>ZONING: GENERCAL COMMERCIAL GC ZON<br>MINIMUM INGRESS AND EGRESS INTO DEVELO<br>SETBACK TO PARKING SPACES FROM REAR YA<br>WIDTH OF PARKING SPACE ABUTTING A COLL<br>PLANTING STRIP<br>85% OF GROSS FLOOR AREA TO BE ALLOCATE<br>MAXIMUM BUILDING HEIGHT<br>MINIMUM <u>COMMERCIAL USE</u> GROSS FLOOR I                                                                                                                                                                                                                                           | 4x2-Bedroom 3x1-Bedroom   4x2-Bedroom 3x1-Bedroom   x2-Bedroom   x2-Bedroom 3x1-Bedroom   x2-Bedroom   x2-Bedroom<                                                                                                                                                                                                                                                                                                                                                                                                                                                                                                                                                                                                                                                                                                                                                                                                                                                                                                                                                                                                                                                                                                                                                                                                                                                                                                                                                                                                                                                                                                                                      |          |          |         |   |        |
| 2ND FLOOR - 7 UNITS - 4<br>3RD FLOOR - 7 UNITS - 4<br>4TH FLOOR - 7 UNITS - 4<br>TOTAL RESIDENTIAL UNIT<br>ZONING: GENERCAL COMMERCIAL GC ZON<br>MINIMUM INGRESS AND EGRESS INTO DEVELO<br>SETBACK TO PARKING SPACES FROM REAR YA<br>WIDTH OF PARKING SPACE ABUTTING A COLL<br>PLANTING STRIP<br>85% OF GROSS FLOOR AREA TO BE ALLOCATE<br>MAXIMUM BUILDING HEIGHT<br>MINIMUM <u>COMMERCIAL USE</u> GROSS FLOOR<br>ZONING: RESIDENTIAL MULTIPLE RM2 ZONE<br>Minimum Lot Area<br>Minimum Lot Prontage<br>Minimum Lot Depth<br>Maximum Density<br>Maximum Density                                                                                             | 4x2-Bedroom 3x1-Bedroom   4x2-Bedroom 3x1-Bedroom   x2-Bedroom 3x1-Bedroom   x2-Bedroom 3x1-Bedroom   TS = 21 UNITS     E (MINOR VARIANCE APPLICATION FILE: A9/2013P)   DPMENT   7.0M   RD AND SIDE YARD   0.0M   MN   2.6M   1.4M   2.6M   30 (15.09m proposed)   30 m (98.43 ft)   38 m (124.67 ft)   65 units per hectare   (26.31 units per acre)   30% of Lot Area   one-half the height of the building or 7.5 m                                                                                                                                                                                                                                                                                                                                                                                                                                                                                                                                                                                                                                                                                                                                                                                                                                                                                                                                                                                                                                                                                                                                                                                                                                                                                                                                                                                                                                                                                                                                                                                                                                                                                                                                                                                                                                                                                                                                                                                                                                 |          |          |         |   |        |
| 2ND FLOOR - 7 UNITS - 4<br>3RD FLOOR - 7 UNITS - 4<br>4TH FLOOR - 7 UNITS - 4<br>TOTAL RESIDENTIAL UNIT<br>ZONING: GENERCAL COMMERCIAL GC ZON<br>MINIMUM INGRESS AND EGRESS INTO DEVELO<br>SETBACK TO PARKING SPACES FROM REAR YA<br>WIDTH OF PARKING SPACE ABUTTING A COLL<br>PLANTING STRIP<br>85% OF GROSS FLOOR AREA TO BE ALLOCATE<br>MAXIMUM BUILDING HEIGHT<br>MINIMUM <u>COMMERCIAL USE</u> GROSS FLOOR<br>ZONING: RESIDENTIAL MULTIPLE RM2 ZONE<br>Minimum Lot Area<br>Minimum Lot Prontage<br>Minimum Lot Depth<br>Maximum Density<br>Maximum Density                                                                                             | 4x2-Bedroom 3x1-Bedroom   4x2-Bedroom 3x1-Bedroom   x2-Bedroom 3x1-Bedroom   x2-Bedroom 3x1-Bedroom   TS = 21 UNITS     E (MINOR VARIANCE APPLICATION FILE: A9/2013P)   DPMENT   7.0M   RD AND SIDE YARD   0.0M   MN   2.6M   IMN   2.6M   IAM   1.4M   ID TO RESIDENTIAL USE   13M (15.09m proposed)   AREA   150 m2 (1,614.64 ft2)<br>per dwelling unit   30 m (98.43 ft)   38 m (124.67 ft)   65 units per hectare<br>(26.31 units per acre)   30% of Lot Area                                                                                                                                                                                                                                                                                                                                                                                                                                                                                                                                                                                                                                                                                                                                                                                                                                                                                                                                                                                                                                                                                                                                                                                                                                                                                                                                                                                                                                                                                                                                                                                                                                                                                                                                                                                                                                                                                                                                                                                                                                                                                                                                                                            |          |          |         |   |        |
| 2ND FLOOR - 7 UNITS - 4<br>3RD FLOOR - 7 UNITS - 4<br>4TH FLOOR - 7 UNITS - 4<br>TOTAL RESIDENTIAL UNIT<br>ZONING: GENERCAL COMMERCIAL GC ZON<br>MINIMUM INGRESS AND EGRESS INTO DEVELO<br>SETBACK TO PARKING SPACES FROM REAR YA<br>WIDTH OF PARKING SPACE ABUTTING A COLL<br>PLANTING STRIP<br>85% OF GROSS FLOOR AREA TO BE ALLOCATE<br>MAXIMUM BUILDING HEIGHT<br>MINIMUM COMMERCIAL USE GROSS FLOOR A<br>ZONING: RESIDENTIAL MULTIPLE RM2 ZONE<br>Minimum Lot Area<br>Minimum Lot Prontage<br>Minimum Lot Coverage<br>Minimum Lot Coverage<br>Minimum Front Yard<br>Minimum Rear Yard                                                                  | 4x2-Bedroom 3x1-Bedroom         4x2-Bedroom 3x1-Bedroom         x2-Bedroom       0.0M         MN       2.6M         MN       2.6M         14M       14M         D TO RESIDENTIAL USE       13M (15.09m proposed)         AREA       15% (0% proposed)         AREA       15% (0% proposed)         30 m (98.43 ft)       38 m (124.67 ft)         30 m (98.43 ft)       38 m (124.67 ft)         65 units per hectare (26.31 units per acre)       30% of Lot Area         30% of Lot Are                                                                                                                                                                                                                                                                                                                                                                                                                                                                                                                                                                                                                                                                                                                                                                                                                                                                                                                                                                                                                                                                                                                                                                                                                                                                                                                                                                                                                                                                                                        |          |          |         |   |        |
| 2ND FLOOR - 7 UNITS - 4<br>3RD FLOOR - 7 UNITS - 4<br>4TH FLOOR - 7 UNITS - 4<br>TOTAL RESIDENTIAL UNI<br>ZONING: GENERCAL COMMERCIAL GC ZON<br>MINIMUM INGRESS AND EGRESS INTO DEVELO<br>SETBACK TO PARKING SPACES FROM REAR VA<br>WIDTH OF PARKING SPACE ABUTTING A COLL<br>PLANTING STRIP<br>85% OF GROSS FLOOR AREA TO BE ALLOCATE<br>MAXIMUM BUILDING HEIGHT<br>MINIMUM <u>COMMERCIAL USE</u> GROSS FLOOR<br>ZONING: RESIDENTIAL MULTIPLE RM2 ZONE<br>Minimum Lot Area<br>Minimum Lot Prontage<br>Minimum Lot Depth<br>Maximum Density<br>Maximum Density<br>Maximum Front Yard<br>Minimum Rear Yard<br>Minimum Interior Side Yard                     | 4x2-Bedroom 3x1-Bedroom         4x2-Bedroom 3x1-Bedroom         x2-Bedroom                                                                                                                                                                                                                                                                                                                                                                                                                                                                                                                                                                                                                                                                                                                                                                                                                                                                                                                                                                                                                                                                                                                                                                                                                                                                                                                                                                                                                                                                                                                                                                                           |          |          |         |   |        |
| 2ND FLOOR - 7 UNITS - 4<br>3RD FLOOR - 7 UNITS - 4<br>4TH FLOOR - 7 UNITS - 4<br>TOTAL RESIDENTIAL UNI<br>ZONING: GENERCAL COMMERCIAL GC ZON<br>MINIMUM INGRESS AND EGRESS INTO DEVELO<br>SETBACK TO PARKING SPACES FROM REAR YA<br>WIDTH OF PARKING SPACE ABUTTING A COLU<br>PLANTING STRIP<br>85% OF GROSS FLOOR AREA TO BE ALLOCATE<br>MAXIMUM BUILDING HEIGHT<br>MINIMUM COMMERCIAL USE GROSS FLOOR<br>ZONING: RESIDENTIAL MULTIPLE RM2 ZONE<br>Minimum Lot Area<br>Minimum Lot Prontage<br>Minimum Lot Depth<br>Maximum Density<br>Maximum Density<br>Maximum Front Yard<br>Minimum Rear Yard<br>Minimum Interior Side Yard<br>Minimum Landscaped Area | 4x2-Bedroom 3x1-Bedroom<br>x2-Bedroom 3x1-Bedroom<br>x2-Bdroom 3x1-Bedroom<br>x2-Bdroom 3x1-Bedroom 3x1-Bedroom<br>x2-Bdroom 3x1-Bedroom 3x1-Bedroom<br>x2-Bdroom 3x1-Bedroom 3x1-Bedroom<br>x2-Bdroom 3x1-Bedroom 3x1-Bdroom 3x1-B                                                                                                                                                                                                                                                                                                                |          |          |         |   |        |
| 2ND FLOOR - 7 UNITS - 4<br>3RD FLOOR - 7 UNITS - 4<br>4TH FLOOR - 7 UNITS - 4<br>TOTAL RESIDENTIAL UNIT<br>ZONING: GENERCAL COMMERCIAL GC ZON<br>MINIMUM INGRESS AND EGRESS INTO DEVELO<br>SETBACK TO PARKING SPACES FROM REAR YA<br>WIDTH OF PARKING SPACE ABUTTING A COLL<br>PLANTING STRIP<br>85% OF GROSS FLOOR AREA TO BE ALLOCATE<br>MAXIMUM BUILDING HEIGHT<br>MINIMUM COMMERCIAL USE GROSS FLOOR A<br>ZONING: RESIDENTIAL MULTIPLE RM2 ZONE<br>Minimum Lot Area<br>Minimum Lot Frontage<br>Minimum Lot Depth<br>Maximum Density<br>Maximum Density<br>Maximum Front Yard                                                                            | 4x2-Bedroom 3x1-Bedroom<br>x2-Bedroom x2-Bedroom<br>x2-Bedroom x2-Bedroom<br>x2-Bedroom x2-Bedroom<br>x2-Bedroom x2-Bedroom<br>x2-Bedroom x2-Bedroom<br>x2-Bedroom x2-Bedroom x2-Bedroom<br>x2-Bedroom x2-Bedroom x2-B                                                                                                                                                                                                                                                                                                                                                                |          |          |         |   |        |