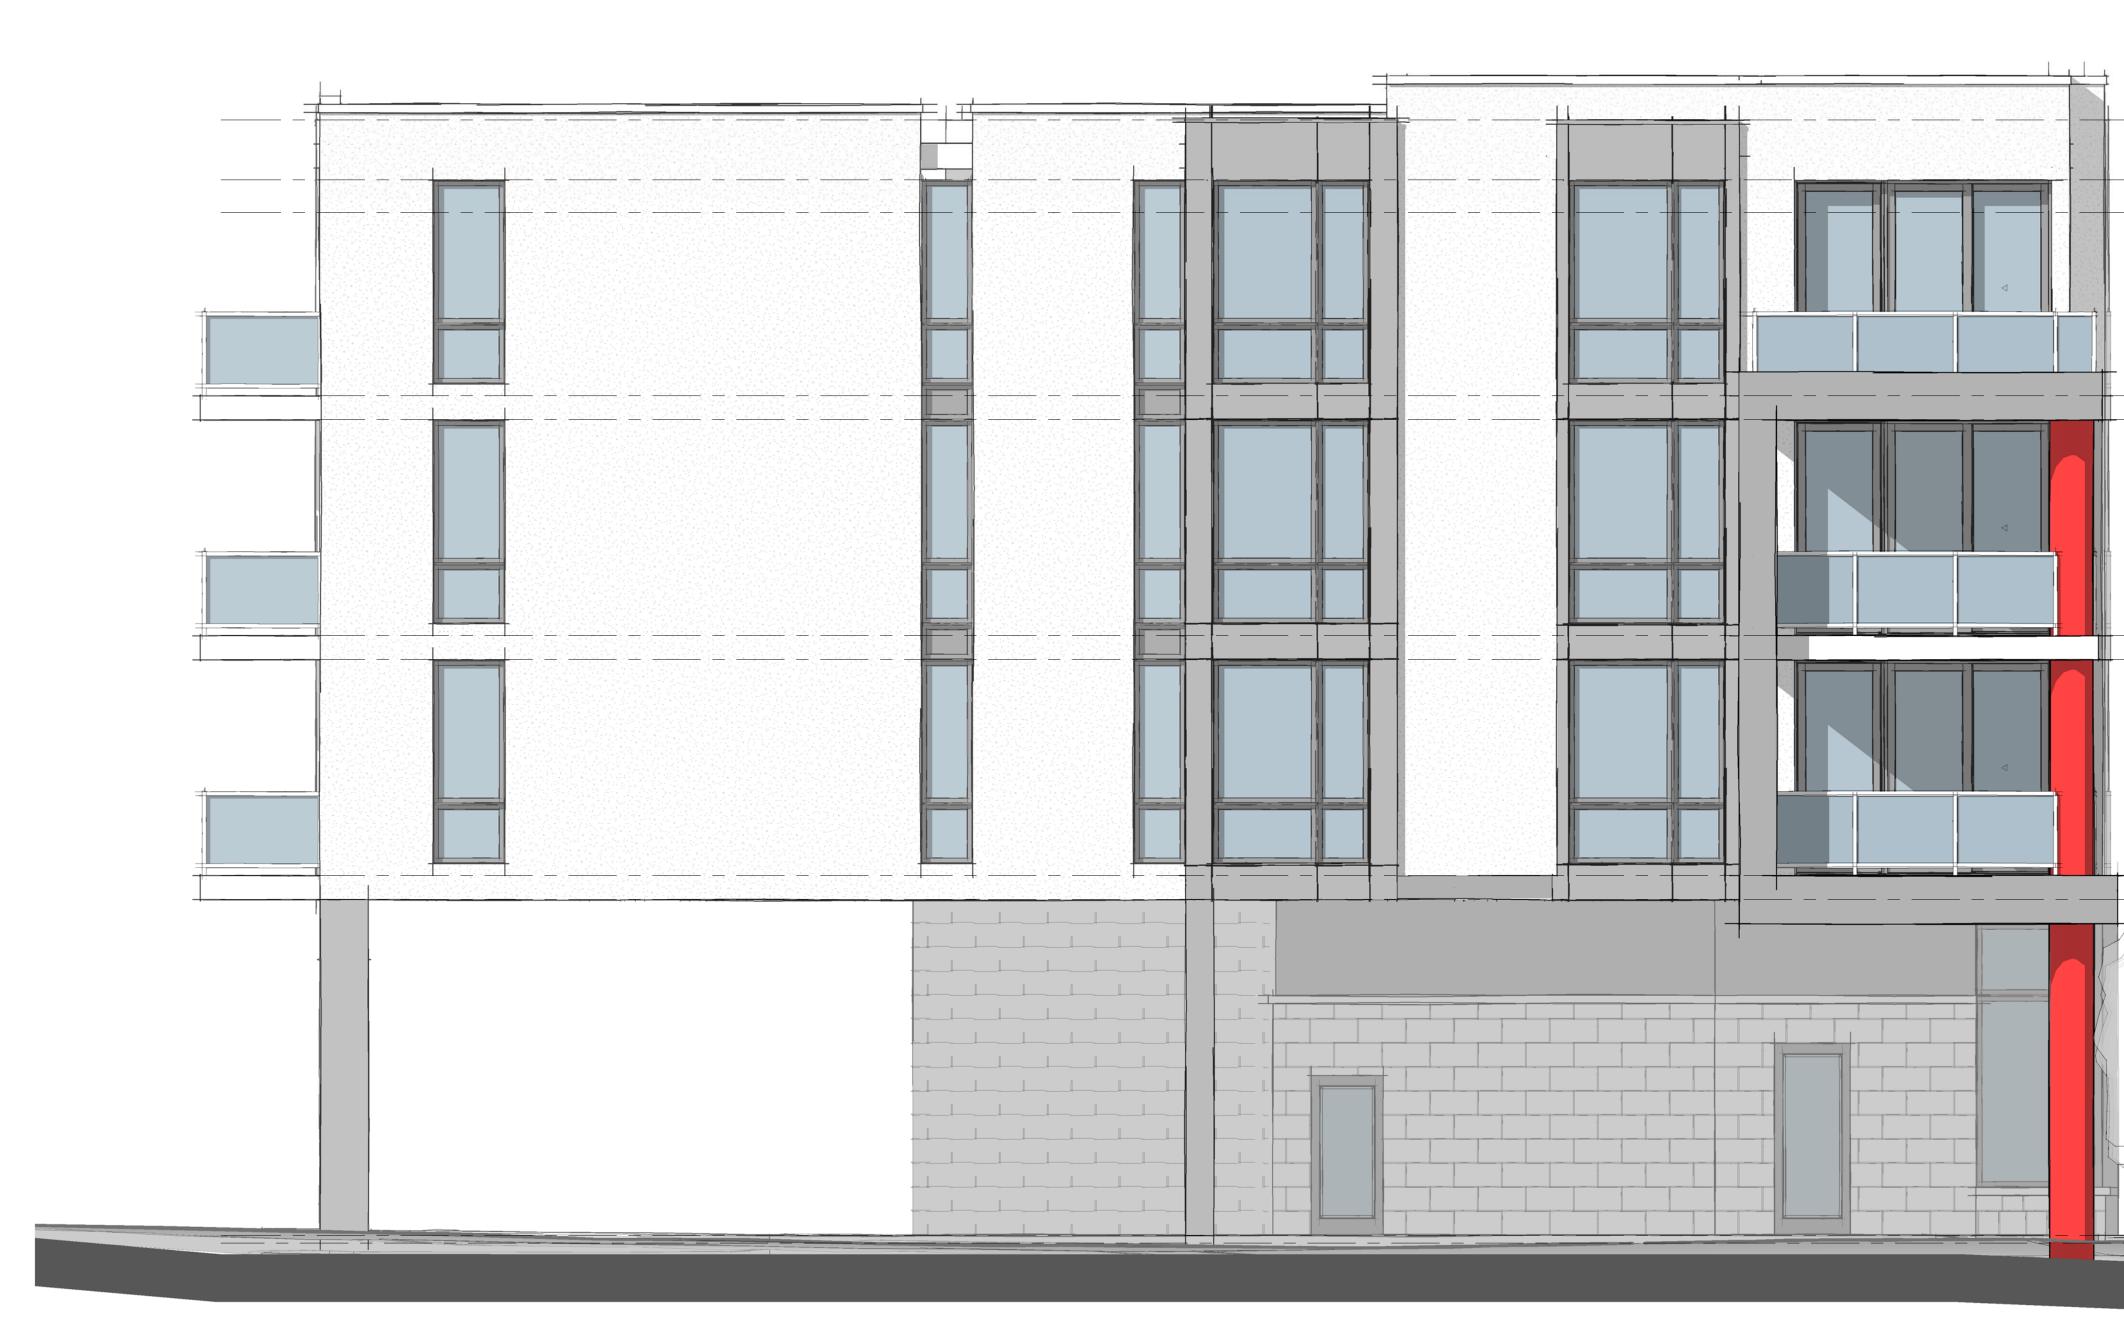

|                                                                                                                                                                                                                                                                                                                                                                                                                                                                                                                                                                                                                                                             | STATS                                                                                                                                                                                                                                                                                                                                                                                                                                                                                                                                                                                                                                                                                                                                                                                                                                                                                                                                                                                                                                                                                                                                                                                                                                                                                                                                                                                                                                                                                                                                                                                                                                                                                                                                                                                                                                                                                                                                                                                                                                                                                                                                                                                                                                                                                                                                                                                                                                                                                                                                                                                                                                        | fl       |          | m²      | % |        |
|-------------------------------------------------------------------------------------------------------------------------------------------------------------------------------------------------------------------------------------------------------------------------------------------------------------------------------------------------------------------------------------------------------------------------------------------------------------------------------------------------------------------------------------------------------------------------------------------------------------------------------------------------------------|----------------------------------------------------------------------------------------------------------------------------------------------------------------------------------------------------------------------------------------------------------------------------------------------------------------------------------------------------------------------------------------------------------------------------------------------------------------------------------------------------------------------------------------------------------------------------------------------------------------------------------------------------------------------------------------------------------------------------------------------------------------------------------------------------------------------------------------------------------------------------------------------------------------------------------------------------------------------------------------------------------------------------------------------------------------------------------------------------------------------------------------------------------------------------------------------------------------------------------------------------------------------------------------------------------------------------------------------------------------------------------------------------------------------------------------------------------------------------------------------------------------------------------------------------------------------------------------------------------------------------------------------------------------------------------------------------------------------------------------------------------------------------------------------------------------------------------------------------------------------------------------------------------------------------------------------------------------------------------------------------------------------------------------------------------------------------------------------------------------------------------------------------------------------------------------------------------------------------------------------------------------------------------------------------------------------------------------------------------------------------------------------------------------------------------------------------------------------------------------------------------------------------------------------------------------------------------------------------------------------------------------------|----------|----------|---------|---|--------|
|                                                                                                                                                                                                                                                                                                                                                                                                                                                                                                                                                                                                                                                             | 0.142 Hectares                                                                                                                                                                                                                                                                                                                                                                                                                                                                                                                                                                                                                                                                                                                                                                                                                                                                                                                                                                                                                                                                                                                                                                                                                                                                                                                                                                                                                                                                                                                                                                                                                                                                                                                                                                                                                                                                                                                                                                                                                                                                                                                                                                                                                                                                                                                                                                                                                                                                                                                                                                                                                               | 15       | 286.1    | 1,420.1 |   |        |
| Lot Depth                                                                                                                                                                                                                                                                                                                                                                                                                                                                                                                                                                                                                                                   | 37.74m                                                                                                                                                                                                                                                                                                                                                                                                                                                                                                                                                                                                                                                                                                                                                                                                                                                                                                                                                                                                                                                                                                                                                                                                                                                                                                                                                                                                                                                                                                                                                                                                                                                                                                                                                                                                                                                                                                                                                                                                                                                                                                                                                                                                                                                                                                                                                                                                                                                                                                                                                                                                                                       |          |          |         |   |        |
| J                                                                                                                                                                                                                                                                                                                                                                                                                                                                                                                                                                                                                                                           | 36.21m                                                                                                                                                                                                                                                                                                                                                                                                                                                                                                                                                                                                                                                                                                                                                                                                                                                                                                                                                                                                                                                                                                                                                                                                                                                                                                                                                                                                                                                                                                                                                                                                                                                                                                                                                                                                                                                                                                                                                                                                                                                                                                                                                                                                                                                                                                                                                                                                                                                                                                                                                                                                                                       |          |          | rin )   |   |        |
| Lot Coverage                                                                                                                                                                                                                                                                                                                                                                                                                                                                                                                                                                                                                                                | ot dimensions do not include                                                                                                                                                                                                                                                                                                                                                                                                                                                                                                                                                                                                                                                                                                                                                                                                                                                                                                                                                                                                                                                                                                                                                                                                                                                                                                                                                                                                                                                                                                                                                                                                                                                                                                                                                                                                                                                                                                                                                                                                                                                                                                                                                                                                                                                                                                                                                                                                                                                                                                                                                                                                                 | roda wia | ening st | np)     |   |        |
| Building Coverage (Inc                                                                                                                                                                                                                                                                                                                                                                                                                                                                                                                                                                                                                                      | luding Balconies)                                                                                                                                                                                                                                                                                                                                                                                                                                                                                                                                                                                                                                                                                                                                                                                                                                                                                                                                                                                                                                                                                                                                                                                                                                                                                                                                                                                                                                                                                                                                                                                                                                                                                                                                                                                                                                                                                                                                                                                                                                                                                                                                                                                                                                                                                                                                                                                                                                                                                                                                                                                                                            | 7        | 300.0    | 678.2   |   | 47.769 |
| Landscape Coverage                                                                                                                                                                                                                                                                                                                                                                                                                                                                                                                                                                                                                                          | (not Cov'd By Building)                                                                                                                                                                                                                                                                                                                                                                                                                                                                                                                                                                                                                                                                                                                                                                                                                                                                                                                                                                                                                                                                                                                                                                                                                                                                                                                                                                                                                                                                                                                                                                                                                                                                                                                                                                                                                                                                                                                                                                                                                                                                                                                                                                                                                                                                                                                                                                                                                                                                                                                                                                                                                      | 3        | 097.1    | 287.7   |   | 20.269 |
| Paved Areas (Asphalt I                                                                                                                                                                                                                                                                                                                                                                                                                                                                                                                                                                                                                                      | Not Cov'd By Building)                                                                                                                                                                                                                                                                                                                                                                                                                                                                                                                                                                                                                                                                                                                                                                                                                                                                                                                                                                                                                                                                                                                                                                                                                                                                                                                                                                                                                                                                                                                                                                                                                                                                                                                                                                                                                                                                                                                                                                                                                                                                                                                                                                                                                                                                                                                                                                                                                                                                                                                                                                                                                       | 4        | 889.0    | 454.2   |   | 31.989 |
| Paved Areas (Asphalt (                                                                                                                                                                                                                                                                                                                                                                                                                                                                                                                                                                                                                                      | Cov'd By Building)                                                                                                                                                                                                                                                                                                                                                                                                                                                                                                                                                                                                                                                                                                                                                                                                                                                                                                                                                                                                                                                                                                                                                                                                                                                                                                                                                                                                                                                                                                                                                                                                                                                                                                                                                                                                                                                                                                                                                                                                                                                                                                                                                                                                                                                                                                                                                                                                                                                                                                                                                                                                                           | 4        | 841.0    | 449.7   |   | 31.679 |
| <u>Estimated</u> Floor Areas                                                                                                                                                                                                                                                                                                                                                                                                                                                                                                                                                                                                                                |                                                                                                                                                                                                                                                                                                                                                                                                                                                                                                                                                                                                                                                                                                                                                                                                                                                                                                                                                                                                                                                                                                                                                                                                                                                                                                                                                                                                                                                                                                                                                                                                                                                                                                                                                                                                                                                                                                                                                                                                                                                                                                                                                                                                                                                                                                                                                                                                                                                                                                                                                                                                                                              |          |          |         |   |        |
| 1st Floor                                                                                                                                                                                                                                                                                                                                                                                                                                                                                                                                                                                                                                                   | (Includes Estimated Column                                                                                                                                                                                                                                                                                                                                                                                                                                                                                                                                                                                                                                                                                                                                                                                                                                                                                                                                                                                                                                                                                                                                                                                                                                                                                                                                                                                                                                                                                                                                                                                                                                                                                                                                                                                                                                                                                                                                                                                                                                                                                                                                                                                                                                                                                                                                                                                                                                                                                                                                                                                                                   | ns) 1-   | 497.0    | 139.1   |   | 9.79   |
| 2nd Floor                                                                                                                                                                                                                                                                                                                                                                                                                                                                                                                                                                                                                                                   |                                                                                                                                                                                                                                                                                                                                                                                                                                                                                                                                                                                                                                                                                                                                                                                                                                                                                                                                                                                                                                                                                                                                                                                                                                                                                                                                                                                                                                                                                                                                                                                                                                                                                                                                                                                                                                                                                                                                                                                                                                                                                                                                                                                                                                                                                                                                                                                                                                                                                                                                                                                                                                              | 6        | 753.0    | 627.4   |   | 44.18  |
| 3rd Floor                                                                                                                                                                                                                                                                                                                                                                                                                                                                                                                                                                                                                                                   |                                                                                                                                                                                                                                                                                                                                                                                                                                                                                                                                                                                                                                                                                                                                                                                                                                                                                                                                                                                                                                                                                                                                                                                                                                                                                                                                                                                                                                                                                                                                                                                                                                                                                                                                                                                                                                                                                                                                                                                                                                                                                                                                                                                                                                                                                                                                                                                                                                                                                                                                                                                                                                              | 6        | 753.0    | 627.4   |   | 44.189 |
| 4th Floor                                                                                                                                                                                                                                                                                                                                                                                                                                                                                                                                                                                                                                                   |                                                                                                                                                                                                                                                                                                                                                                                                                                                                                                                                                                                                                                                                                                                                                                                                                                                                                                                                                                                                                                                                                                                                                                                                                                                                                                                                                                                                                                                                                                                                                                                                                                                                                                                                                                                                                                                                                                                                                                                                                                                                                                                                                                                                                                                                                                                                                                                                                                                                                                                                                                                                                                              |          | 753.0    | 627.4   |   | 44.189 |
| Gross Floor Area                                                                                                                                                                                                                                                                                                                                                                                                                                                                                                                                                                                                                                            |                                                                                                                                                                                                                                                                                                                                                                                                                                                                                                                                                                                                                                                                                                                                                                                                                                                                                                                                                                                                                                                                                                                                                                                                                                                                                                                                                                                                                                                                                                                                                                                                                                                                                                                                                                                                                                                                                                                                                                                                                                                                                                                                                                                                                                                                                                                                                                                                                                                                                                                                                                                                                                              | 21       | 756.0    | 2,021.2 |   | 142.33 |
| Building Height                                                                                                                                                                                                                                                                                                                                                                                                                                                                                                                                                                                                                                             | 14.27m <b>(4 Storeys)</b>                                                                                                                                                                                                                                                                                                                                                                                                                                                                                                                                                                                                                                                                                                                                                                                                                                                                                                                                                                                                                                                                                                                                                                                                                                                                                                                                                                                                                                                                                                                                                                                                                                                                                                                                                                                                                                                                                                                                                                                                                                                                                                                                                                                                                                                                                                                                                                                                                                                                                                                                                                                                                    |          |          |         |   |        |
| Parking                                                                                                                                                                                                                                                                                                                                                                                                                                                                                                                                                                                                                                                     | 28 spaces<br>Parking Provided 1.333333 Spaces/unit                                                                                                                                                                                                                                                                                                                                                                                                                                                                                                                                                                                                                                                                                                                                                                                                                                                                                                                                                                                                                                                                                                                                                                                                                                                                                                                                                                                                                                                                                                                                                                                                                                                                                                                                                                                                                                                                                                                                                                                                                                                                                                                                                                                                                                                                                                                                                                                                                                                                                                                                                                                           |          |          |         |   |        |
| 1 Bedroom Units                                                                                                                                                                                                                                                                                                                                                                                                                                                                                                                                                                                                                                             | 723sq. ft 725 sq. ft.                                                                                                                                                                                                                                                                                                                                                                                                                                                                                                                                                                                                                                                                                                                                                                                                                                                                                                                                                                                                                                                                                                                                                                                                                                                                                                                                                                                                                                                                                                                                                                                                                                                                                                                                                                                                                                                                                                                                                                                                                                                                                                                                                                                                                                                                                                                                                                                                                                                                                                                                                                                                                        |          |          | -       |   |        |
|                                                                                                                                                                                                                                                                                                                                                                                                                                                                                                                                                                                                                                                             | 909sq. ft 981 sq. ft.                                                                                                                                                                                                                                                                                                                                                                                                                                                                                                                                                                                                                                                                                                                                                                                                                                                                                                                                                                                                                                                                                                                                                                                                                                                                                                                                                                                                                                                                                                                                                                                                                                                                                                                                                                                                                                                                                                                                                                                                                                                                                                                                                                                                                                                                                                                                                                                                                                                                                                                                                                                                                        |          |          |         |   |        |
| 2nd floor - 7 Units - 4<br>3rd floor - 7 Units - 4<br>4th floor - 7 Units - 4                                                                                                                                                                                                                                                                                                                                                                                                                                                                                                                                                                               | L UNIT COUNTS/STATS<br>4x2-Bedroom 3x1-Bedroom<br>4x2-Bedroom 3x1-Bedroom<br>x2-Bedroom 3x1-Bedroom<br>TS = 21 UNITS                                                                                                                                                                                                                                                                                                                                                                                                                                                                                                                                                                                                                                                                                                                                                                                                                                                                                                                                                                                                                                                                                                                                                                                                                                                                                                                                                                                                                                                                                                                                                                                                                                                                                                                                                                                                                                                                                                                                                                                                                                                                                                                                                                                                                                                                                                                                                                                                                                                                                                                         |          |          |         |   |        |
| 2ND FLOOR - 7 UNITS - 4<br>3RD FLOOR - 7 UNITS - 4<br>4TH FLOOR - 7 UNITS - 4<br>TOTAL RESIDENTIAL UNI<br><b>ZONING CHECKLIST</b>                                                                                                                                                                                                                                                                                                                                                                                                                                                                                                                           | 4x2-Bedroom 3x1-Bedroom<br>4x2-Bedroom 3x1-Bedroom<br>x2-Bedroom 3x1-Bedroom<br>TS = 21 UNITS                                                                                                                                                                                                                                                                                                                                                                                                                                                                                                                                                                                                                                                                                                                                                                                                                                                                                                                                                                                                                                                                                                                                                                                                                                                                                                                                                                                                                                                                                                                                                                                                                                                                                                                                                                                                                                                                                                                                                                                                                                                                                                                                                                                                                                                                                                                                                                                                                                                                                                                                                |          |          |         |   |        |
| 2ND FLOOR - 7 UNITS - 4<br>3RD FLOOR - 7 UNITS - 4<br>4TH FLOOR - 7 UNITS - 4<br>TOTAL RESIDENTIAL UNI<br><b>ZONING CHECKLIST</b>                                                                                                                                                                                                                                                                                                                                                                                                                                                                                                                           | Ax2-Bedroom $3x1$ -Bedroom<br>Ax2-Bedroom $3x1$ -Bedroom $3x1$ -Bedroom<br>Ax2-Bedroom $3x1$ -Bedroom $3x$                                                                                                                                                                                                        |          |          |         |   |        |
| 2ND FLOOR - 7 UNITS - 4<br>3RD FLOOR - 7 UNITS - 4<br>4TH FLOOR - 7 UNITS - 4<br>TOTAL RESIDENTIAL UNI<br><b>ZONING CHECKLIST</b><br>ZONING: GENERCAL COMMERCIAL GC ZON                                                                                                                                                                                                                                                                                                                                                                                                                                                                                     | 4x2-Bedroom 3x1-Bedroom         4x2-Bedroom 3x1-Bedroom         x2-Bedroom 3x1-Bedroom         x2-Bedroom 3x1-Bedroom         TS = 21 UNITS         E (MINOR VARIANCE APPLICATION FILE: A9/2013P)         OPMENT       7.0M                                                                                                                                                                                                                                                                                                                                                                                                                                                                                                                                                                                                                                                                                                                                                                                                                                                                                                                                                                                                                                                                                                                                                                                                                                                                                                                                                                                                                                                                                                                                                                                                                                                                                                                                                                                                                                                                                                                                                                                                                                                                                                                                                                                                                                                                                                                                                                                                                  |          |          |         |   |        |
| 2ND FLOOR - 7 UNITS - 4<br>3RD FLOOR - 7 UNITS - 4<br>4TH FLOOR - 7 UNITS - 4<br>TOTAL RESIDENTIAL UNI<br>ZONING: GENERCAL COMMERCIAL GC ZON<br>MINIMUM INGRESS AND EGRESS INTO DEVELO                                                                                                                                                                                                                                                                                                                                                                                                                                                                      | 4x2-Bedroom 3x1-Bedroom         4x2-Bedroom 3x1-Bedroom         x2-Bedroom 3x1-Bedroom         x2-Bedroom 3x1-Bedroom         rs = 21 UNITS         E (MINOR VARIANCE APPLICATION FILE: A9/2013P)         OPMENT       7.0M         RD AND SIDE YARD       0.0M                                                                                                                                                                                                                                                                                                                                                                                                                                                                                                                                                                                                                                                                                                                                                                                                                                                                                                                                                                                                                                                                                                                                                                                                                                                                                                                                                                                                                                                                                                                                                                                                                                                                                                                                                                                                                                                                                                                                                                                                                                                                                                                                                                                                                                                                                                                                                                              |          |          |         |   |        |
| 2ND FLOOR - 7 UNITS - 4<br>3RD FLOOR - 7 UNITS - 4<br>4TH FLOOR - 7 UNITS - 4<br>TOTAL RESIDENTIAL UNIT<br>ZONING: GENERCAL COMMERCIAL GC ZON<br>MINIMUM INGRESS AND EGRESS INTO DEVELO<br>SETBACK TO PARKING SPACES FROM REAR YA                                                                                                                                                                                                                                                                                                                                                                                                                           | 4x2-Bedroom 3x1-Bedroom         4x2-Bedroom 3x1-Bedroom         x2-Bedroom 3x1-Bedroom         x2-Bedroom 3x1-Bedroom         rs = 21 UNITS         E (MINOR VARIANCE APPLICATION FILE: A9/2013P)         OPMENT       7.0M         RD AND SIDE YARD       0.0M                                                                                                                                                                                                                                                                                                                                                                                                                                                                                                                                                                                                                                                                                                                                                                                                                                                                                                                                                                                                                                                                                                                                                                                                                                                                                                                                                                                                                                                                                                                                                                                                                                                                                                                                                                                                                                                                                                                                                                                                                                                                                                                                                                                                                                                                                                                                                                              |          |          |         |   |        |
| 2ND FLOOR - 7 UNITS - 4<br>3RD FLOOR - 7 UNITS - 4<br>4TH FLOOR - 7 UNITS - 4<br>TOTAL RESIDENTIAL UNIT<br><b>ZONING:</b> GENERCAL COMMERCIAL GC ZON<br>MINIMUM INGRESS AND EGRESS INTO DEVELO<br>SETBACK TO PARKING SPACES FROM REAR YA<br>WIDTH OF PARKING SPACE ABUTTING A COLL                                                                                                                                                                                                                                                                                                                                                                          | 4x2-Bedroom 3x1-Bedroom   4x2-Bedroom 3x1-Bedroom   x2-Bedroom 3x1-Bedroom   x2-Bedroom 3x1-Bedroom   x5 = 21 UNITS     E (MINOR VARIANCE APPLICATION FILE: A9/2013P)   DPMENT   7.0M   RD AND SIDE YARD   0.0M   MN   2.6M   1.4M                                                                                                                                                                                                                                                                                                                                                                                                                                                                                                                                                                                                                                                                                                                                                                                                                                                                                                                                                                                                                                                                                                                                                                                                                                                                                                                                                                                                                                                                                                                                                                                                                                                                                                                                                                                                                                                                                                                                                                                                                                                                                                                                                                                                                                                                                                                                                                                                           |          |          |         |   |        |
| 2ND FLOOR - 7 UNITS - 4<br>3RD FLOOR - 7 UNITS - 4<br>4TH FLOOR - 7 UNITS - 4<br>TOTAL RESIDENTIAL UNIT<br>ZONING: GENERCAL COMMERCIAL GC ZON<br>MINIMUM INGRESS AND EGRESS INTO DEVELO<br>SETBACK TO PARKING SPACES FROM REAR YA<br>WIDTH OF PARKING SPACE ABUTTING A COLL<br>PLANTING STRIP                                                                                                                                                                                                                                                                                                                                                               | 4x2-Bedroom 3x1-Bedroom   4x2-Bedroom 3x1-Bedroom   x2-Bedroom 3x1-Bedroom   x2-Bedroom 3x1-Bedroom   x5 = 21 UNITS     E (MINOR VARIANCE APPLICATION FILE: A9/2013P)   DPMENT   7.0M   RD AND SIDE YARD   0.0M   MN   2.6M   1.4M                                                                                                                                                                                                                                                                                                                                                                                                                                                                                                                                                                                                                                                                                                                                                                                                                                                                                                                                                                                                                                                                                                                                                                                                                                                                                                                                                                                                                                                                                                                                                                                                                                                                                                                                                                                                                                                                                                                                                                                                                                                                                                                                                                                                                                                                                                                                                                                                           |          |          |         |   |        |
| 2ND FLOOR - 7 UNITS - 4<br>3RD FLOOR - 7 UNITS - 4<br>4TH FLOOR - 7 UNITS - 4<br>TOTAL RESIDENTIAL UNIT<br>ZONING: GENERCAL COMMERCIAL GC ZON<br>MINIMUM INGRESS AND EGRESS INTO DEVELO<br>SETBACK TO PARKING SPACES FROM REAR YA<br>WIDTH OF PARKING SPACE ABUTTING A COLL<br>PLANTING STRIP<br>85% OF GROSS FLOOR AREA TO BE ALLOCATE                                                                                                                                                                                                                                                                                                                     | 4x2-Bedroom 3x1-Bedroom   4x2-Bedroom 3x1-Bedroom   x2-Bedroom 3x1-Bedroom   x2-Bedroom 3x1-Bedroom   x5 = 21 UNITS     E (MINOR VARIANCE APPLICATION FILE: A9/2013P)   OPMENT   7.0M   RD AND SIDE YARD   0.0M   MN   2.6M   1.4M   10 TO RESIDENTIAL USE   13M (15.09m proposed)                                                                                                                                                                                                                                                                                                                                                                                                                                                                                                                                                                                                                                                                                                                                                                                                                                                                                                                                                                                                                                                                                                                                                                                                                                                                                                                                                                                                                                                                                                                                                                                                                                                                                                                                                                                                                                                                                                                                                                                                                                                                                                                                                                                                                                                                                                                                                           |          |          |         |   |        |
| 2ND FLOOR - 7 UNITS - 4<br>3RD FLOOR - 7 UNITS - 4<br>4TH FLOOR - 7 UNITS - 4<br>TOTAL RESIDENTIAL UNIT<br>ZONING: GENERCAL COMMERCIAL GC ZON<br>MINIMUM INGRESS AND EGRESS INTO DEVELO<br>SETBACK TO PARKING SPACES FROM REAR YA<br>WIDTH OF PARKING SPACE ABUTTING A COLL<br>PLANTING STRIP<br>85% OF GROSS FLOOR AREA TO BE ALLOCATE<br>MAXIMUM BUILDING HEIGHT<br>MINIMUM <u>COMMERCIAL USE</u> GROSS FLOOR                                                                                                                                                                                                                                             | 4x2-Bedroom 3x1-Bedroom<br>x2-Bedroom 3x1-Bedroom<br>x2-Bedroom 3x1-Bedroom<br>x2-Bedroom 3x1-Bedroom<br>x2-Bedroom 3x1-Bedroom<br>x2-Bedroom 3x1-Bedroom<br>x2-Bedroom<br>x2-Bedroom 3x1-Bedroom<br>x2-Bedroom<br>x2-Bedroom<br>x2-Bedroom<br>x2-Bedroom<br>x2-Bedroom<br>x2-Bedroom<br>x2-Bedroom<br>x2-Bedroom<br>x2-Bedroom<br>x2-Bedroom<br>x2-Bedroom<br>x2-Bedroom<br>x2-Bedroom<br>x2-Bedroom<br>x2-Bedroom<br>x2-Bedroom<br>x2-Bedroom<br>x2-Bedroom<br>x2-Bedroom<br>x2-Bedroom<br>x2-Bedroom<br>x2-Bedroom<br>x2-Bedroom<br>x2-Bedroom<br>x2-Bedroom<br>x2-Bedroom<br>x2-Bedroom<br>x2-Bedroom<br>x2-Bedroom<br>x2-Bedroom<br>x2-Bedroom<br>x2-Bedroom<br>x2-Bedroom<br>x2-Bedroom<br>x2-Bedroom<br>x2-Bedroom<br>x2-Bedroom<br>x2-Bedroom<br>x2-Bedroom<br>x2-Bedroom<br>x2-Bedroom<br>x2-Bedroom<br>x2-Bedroom<br>x2-Bedroom<br>x2-Bedroom<br>x2-Bedroom<br>x2-Bedroom<br>x2-Bedroom<br>x2-Bedroom<br>x2-Bedroom<br>x2-Bedroom<br>x2-Bedroom<br>x2-Bedroom<br>x2-Bedroom<br>x2-Bedroom<br>x2-Bedroom<br>x2-Bedroom<br>x2-Bedroom<br>x2-Bedroom<br>x2-Bedroom<br>x2-Bedroom<br>x2-Bedroom<br>x2-Bedroom<br>x2-Bedroom<br>x2-Bedroom<br>x2-Bedroom<br>x2-Bedroom<br>x2-Bedroom<br>x2-Bedroom<br>x2-Bedroom<br>x2-Bedroom<br>x2-Bedroom<br>x2-Bedroom<br>x2-Bedroom<br>x2-Bedroom<br>x2-Bedroom<br>x2-Bedroom<br>x2-Bedroom<br>x2-Bedroom<br>x2-Bedroom<br>x2-Bedroom<br>x2-Bedroom<br>x2-Bedroom<br>x2-Bedroom<br>x2-Bedroom<br>x2-Bedroom<br>x2-Bedroom<br>x2-Bedroom<br>x2-Bedroom<br>x2-Bedroom<br>x2-Bedroom<br>x2-Bedroom<br>x2-Bedroom<br>x2-Bedroom<br>x2-Bedroom<br>x2-Bedroom<br>x2-Bedroom<br>x2-Bedroom<br>x2-Bedroom<br>x2-Bedroom<br>x2-Bedroom<br>x2-Bedroom<br>x2-Bedroom<br>x2-Bedroom<br>x2-Bedroom<br>x2-Bedroom<br>x2-Bedroom<br>x2-Bedroom<br>x2-Bedroom<br>x2-Bedroom<br>x2-Bedroom<br>x2-Bedroom<br>x2-Bedroom<br>x2-Bedroom<br>x2-Bedroom<br>x2-Bedroom<br>x2-Bedroom<br>x2-Bedroom<br>x2-Bedroom<br>x2-Bedroom<br>x2-Bedroom<br>x2-Bedroom<br>x2-Bedroom<br>x2-Bedroom<br>x2-Bedroom<br>x2-Bedroom<br>x2-Bedroom<br>x2-Bedroom<br>x2-Bedroom<br>x2-Bedroom<br>x2-Bedroom<br>x2-Bedroom<br>x2-Bedroom<br>x2-Bedroom<br>x2-Bedroom<br>x2-Bedroom<br>x2-Bedroom<br>x2-Bedroom<br>x2-Bedroom<br>x2-Bedroom<br>x2-Bedroom<br>x2-Bedroom<br>x2-Bedroom<br>x2-Bedroom<br>x2-Bedroom<br>x2-Bedroom<br>x2-Bedroom<br>x2-Bedroom<br>x2-Bedroom<br>x2-Bedroom<br>x2-Bedroom<br>x2-Bedroom<br>x2-Bedroom<br>x2-Bedroom<br>x2-Bedroom<br>x2-Bedroom<br>x2-Bedroom<br>x2-Bedroom<br>x2-Bedroom<br>x2-Bedroom<br>x2-Bedroom<br>x2-Bedroom<br>x2-Bedroom<br>x2-Bedroom<br>x2-Bedroom<br>x2-Bedroom<br>x2-Bedroom<br>x2-Be |          |          |         |   |        |
| 2ND FLOOR - 7 UNITS - 4<br>3RD FLOOR - 7 UNITS - 4<br>4TH FLOOR - 7 UNITS - 4<br>TOTAL RESIDENTIAL UNIT<br>ZONING: GENERCAL COMMERCIAL GC ZON<br>MINIMUM INGRESS AND EGRESS INTO DEVELO<br>SETBACK TO PARKING SPACES FROM REAR YA<br>WIDTH OF PARKING SPACE ABUTTING A COLL<br>PLANTING STRIP<br>85% OF GROSS FLOOR AREA TO BE ALLOCATE<br>MAXIMUM BUILDING HEIGHT<br>MINIMUM <u>COMMERCIAL USE</u> GROSS FLOOR A                                                                                                                                                                                                                                           | 4x2-Bedroom 3x1-Bedroom   4x2-Bedroom 3x1-Bedroom   x2-Bedroom 3x1-Bedroom   x2-Bedroom 3x1-Bedroom   TS = 21 UNITS     E (MINOR VARIANCE APPLICATION FILE: A9/2013P)   DPMENT   7.0M   RD AND SIDE YARD   0.0M   MN   2.6M   1.4M   10 TO RESIDENTIAL USE   13M (15.09m proposed)   AREA   15% (0% proposed)                                                                                                                                                                                                                                                                                                                                                                                                                                                                                                                                                                                                                                                                                                                                                                                                                                                                                                                                                                                                                                                                                                                                                                                                                                                                                                                                                                                                                                                                                                                                                                                                                                                                                                                                                                                                                                                                                                                                                                                                                                                                                                                                                                                                                                                                                                                                |          |          |         |   |        |
| 2ND FLOOR - 7 UNITS - 4<br>3RD FLOOR - 7 UNITS - 4<br>4TH FLOOR - 7 UNITS - 4<br>TOTAL RESIDENTIAL UNIT<br>ZONING: GENERCAL COMMERCIAL GC ZON<br>MINIMUM INGRESS AND EGRESS INTO DEVELO<br>SETBACK TO PARKING SPACES FROM REAR YA<br>WIDTH OF PARKING SPACE ABUTTING A COLL<br>PLANTING STRIP<br>85% OF GROSS FLOOR AREA TO BE ALLOCATE<br>MAXIMUM BUILDING HEIGHT<br>MINIMUM <u>COMMERCIAL USE</u> GROSS FLOOR I                                                                                                                                                                                                                                           | 4x2-Bedroom 3x1-Bedroom<br>x2-Bedroom 3x1-Bedroom<br>x2-Bedroom 3x1-Bedroom<br>TS = 21 UNITS         E (MINOR VARIANCE APPLICATION FILE: A9/2013P)         DPMENT       7.0M         RD AND SIDE YARD       0.0M         MN       2.6M         I 1.4M         D TO RESIDENTIAL USE       13M (15.09m proposed)         AREA       15% (0% proposed)                                                                                                                                                                                                                                                                                                                                                                                                                                                                                                                                                                                                                                                                                                                                                                                                                                                                                                                                                                                                                                                                                                                                                                                                                                                                                                                                                                                                                                                                                                                                                                                                                                                                                                                                                                                                                                                                                                                                                                                                                                                                                                                                                                                                                                                                                          |          |          |         |   |        |
| 2ND FLOOR - 7 UNITS - 4<br>3RD FLOOR - 7 UNITS - 4<br>4TH FLOOR - 7 UNITS - 4<br>TOTAL RESIDENTIAL UNIT<br>ZONING: GENERCAL COMMERCIAL GC ZON<br>MINIMUM INGRESS AND EGRESS INTO DEVELO<br>SETBACK TO PARKING SPACES FROM REAR YA<br>WIDTH OF PARKING SPACES FROM REAR YA<br>WIDTH OF PARKING SPACE ABUTTING A COLL<br>PLANTING STRIP<br>85% OF GROSS FLOOR AREA TO BE ALLOCATE<br>MAXIMUM BUILDING HEIGHT<br>MINIMUM <u>COMMERCIAL USE</u> GROSS FLOOR .<br>ZONING: RESIDENTIAL MULTIPLE RM2 ZONE<br>Minimum Lot Area                                                                                                                                      | 4x2-Bedroom 3x1-Bedroom   4x2-Bedroom 3x1-Bedroom   x2-Bedroom 3x1-Bedroom   x2-Bedroom 3x1-Bedroom   rS = 21 UNITS     E (MINOR VARIANCE APPLICATION FILE: A9/2013P)   DPMENT   7.0M   RD AND SIDE YARD   0.0M   MN   2.6M   I.4M   I.50 m2 (1,614.64 ft2)   per dwelling unit   30 m (98.43 ft)                                                                                                                                                                                                                                                                                                                                                                                                                                                                                                                                                                                                                                                                                                                                                                                                                                                                                                                                                                                                                                                                                                                                                                                                                                                                                                                                                                                                                                                                                                                                                                                                                                                                                                                                                                                                                                                                                                                                                                                                                                                                                                                                                                                                                            |          |          |         |   |        |
| 2ND FLOOR - 7 UNITS - 4<br>3RD FLOOR - 7 UNITS - 4<br>4TH FLOOR - 7 UNITS - 4<br>TOTAL RESIDENTIAL UNI<br>ZONING: GENERCAL COMMERCIAL GC ZON<br>MINIMUM INGRESS AND EGRESS INTO DEVELO<br>SETBACK TO PARKING SPACES FROM REAR 44<br>WIDTH OF PARKING SPACE ABUTTING A COLL<br>PLANTING STRIP<br>85% OF GROSS FLOOR AREA TO BE ALLOCATE<br>MAXIMUM BUILDING HEIGHT<br>MINIMUM <u>COMMERCIAL USE</u> GROSS FLOOR<br>ZONING: RESIDENTIAL MULTIPLE RM2 ZONE<br>Minimum Lot Area<br>Minimum Lot Frontage<br>Minimum Lot Prontage                                                                                                                                 | Ax2-Bedroom 3x1-Bedroom<br>x2-Bedroom 3x1-Bedroom<br>x2-Bedroom 3x1-Bedroom<br>TS = 21 UNITS<br>E (MINOR VARIANCE APPLICATION FILE: A9/2013P)<br>DPMENT 7.0M<br>RD AND SIDE YARD 0.0M<br>MN 2.6M<br>MN 2.6M<br>I.4M<br>D TO RESIDENTIAL USE 13M (15.09m proposed)<br>AREA 15% (0% proposed)<br>AREA 15% (0% proposed)<br>150 m2 (1,614.64 ft2)<br>per dwelling unit 30 m (98.43 ft)<br>38 m (124.67 ft)<br>65 units per hectare                                                                                                                                                                                                                                                                                                                                                                                                                                                                                                                                                                                                                                                                                                                                                                                                                                                                                                                                                                                                                                                                                                                                                                                                                                                                                                                                                                                                                                                                                                                                                                                                                                                                                                                                                                                                                                                                                                                                                                                                                                                                                                                                                                                                              |          |          |         |   |        |
| 2ND FLOOR - 7 UNITS - 4<br>3RD FLOOR - 7 UNITS - 4<br>4TH FLOOR - 7 UNITS - 4<br>TOTAL RESIDENTIAL UNIT<br>ZONING: GENERCAL COMMERCIAL GC ZON<br>MINIMUM INGRESS AND EGRESS INTO DEVELO<br>SETBACK TO PARKING SPACES FROM REAR YA<br>WIDTH OF PARKING SPACE ABUTTING A COLL<br>PLANTING STRIP<br>85% OF GROSS FLOOR AREA TO BE ALLOCATE<br>MAXIMUM BUILDING HEIGHT<br>MINIMUM <u>COMMERCIAL USE</u> GROSS FLOOR I                                                                                                                                                                                                                                           | 4x2-Bedroom 3x1-Bedroom   4x2-Bedroom 3x1-Bedroom   x2-Bedroom   x2-Bedroom 3x1-Bedroom   x2-Bedroom   x2-Bedroom<                                                                                                                                                                                                                                                                                                                                                                                                                                                                                                                                                                                                                                                                                                                                                                                                                                                                                                                                                                                                                                                                                                                                                                                                                                                                                                                                                                                                                                                                                                                                      |          |          |         |   |        |
| 2ND FLOOR - 7 UNITS - 4<br>3RD FLOOR - 7 UNITS - 4<br>4TH FLOOR - 7 UNITS - 4<br>TOTAL RESIDENTIAL UNIT<br>ZONING: GENERCAL COMMERCIAL GC ZON<br>MINIMUM INGRESS AND EGRESS INTO DEVELO<br>SETBACK TO PARKING SPACES FROM REAR YA<br>WIDTH OF PARKING SPACE ABUTTING A COLL<br>PLANTING STRIP<br>85% OF GROSS FLOOR AREA TO BE ALLOCATE<br>MAXIMUM BUILDING HEIGHT<br>MINIMUM <u>COMMERCIAL USE</u> GROSS FLOOR<br>ZONING: RESIDENTIAL MULTIPLE RM2 ZONE<br>Minimum Lot Area<br>Minimum Lot Prontage<br>Minimum Lot Depth<br>Maximum Density<br>Maximum Density                                                                                             | 4x2-Bedroom 3x1-Bedroom   4x2-Bedroom 3x1-Bedroom   x2-Bedroom 3x1-Bedroom   x2-Bedroom 3x1-Bedroom   TS = 21 UNITS     E (MINOR VARIANCE APPLICATION FILE: A9/2013P)   DPMENT   7.0M   RD AND SIDE YARD   0.0M   MN   2.6M   1.4M   2.6M   30 (15.09m proposed)   30 m (98.43 ft)   38 m (124.67 ft)   65 units per hectare   (26.31 units per acre)   30% of Lot Area   one-half the height of the building or 7.5 m                                                                                                                                                                                                                                                                                                                                                                                                                                                                                                                                                                                                                                                                                                                                                                                                                                                                                                                                                                                                                                                                                                                                                                                                                                                                                                                                                                                                                                                                                                                                                                                                                                                                                                                                                                                                                                                                                                                                                                                                                                 |          |          |         |   |        |
| 2ND FLOOR - 7 UNITS - 4<br>3RD FLOOR - 7 UNITS - 4<br>4TH FLOOR - 7 UNITS - 4<br>TOTAL RESIDENTIAL UNIT<br>ZONING: GENERCAL COMMERCIAL GC ZON<br>MINIMUM INGRESS AND EGRESS INTO DEVELO<br>SETBACK TO PARKING SPACES FROM REAR YA<br>WIDTH OF PARKING SPACE ABUTTING A COLL<br>PLANTING STRIP<br>85% OF GROSS FLOOR AREA TO BE ALLOCATE<br>MAXIMUM BUILDING HEIGHT<br>MINIMUM <u>COMMERCIAL USE</u> GROSS FLOOR<br>ZONING: RESIDENTIAL MULTIPLE RM2 ZONE<br>Minimum Lot Area<br>Minimum Lot Prontage<br>Minimum Lot Depth<br>Maximum Density<br>Maximum Density                                                                                             | 4x2-Bedroom 3x1-Bedroom   4x2-Bedroom 3x1-Bedroom   x2-Bedroom 3x1-Bedroom   x2-Bedroom 3x1-Bedroom   TS = 21 UNITS     E (MINOR VARIANCE APPLICATION FILE: A9/2013P)   DPMENT   7.0M   RD AND SIDE YARD   0.0M   MN   2.6M   IMN   2.6M   IAM   1.4M   ID TO RESIDENTIAL USE   13M (15.09m proposed)   AREA   150 m2 (1,614.64 ft2)<br>per dwelling unit   30 m (98.43 ft)   38 m (124.67 ft)   65 units per hectare<br>(26.31 units per acre)   30% of Lot Area                                                                                                                                                                                                                                                                                                                                                                                                                                                                                                                                                                                                                                                                                                                                                                                                                                                                                                                                                                                                                                                                                                                                                                                                                                                                                                                                                                                                                                                                                                                                                                                                                                                                                                                                                                                                                                                                                                                                                                                                                                                                                                                                                                            |          |          |         |   |        |
| 2ND FLOOR - 7 UNITS - 4<br>3RD FLOOR - 7 UNITS - 4<br>4TH FLOOR - 7 UNITS - 4<br>TOTAL RESIDENTIAL UNIT<br>ZONING: GENERCAL COMMERCIAL GC ZON<br>MINIMUM INGRESS AND EGRESS INTO DEVELO<br>SETBACK TO PARKING SPACES FROM REAR YA<br>WIDTH OF PARKING SPACE ABUTTING A COLL<br>PLANTING STRIP<br>85% OF GROSS FLOOR AREA TO BE ALLOCATE<br>MAXIMUM BUILDING HEIGHT<br>MINIMUM COMMERCIAL USE GROSS FLOOR A<br>ZONING: RESIDENTIAL MULTIPLE RM2 ZONE<br>Minimum Lot Area<br>Minimum Lot Prontage<br>Minimum Lot Coverage<br>Minimum Lot Coverage<br>Minimum Front Yard<br>Minimum Rear Yard                                                                  | 4x2-Bedroom 3x1-Bedroom         4x2-Bedroom 3x1-Bedroom         x2-Bedroom       0.0M         MN       2.6M         MN       2.6M         14M       14M         D TO RESIDENTIAL USE       13M (15.09m proposed)         AREA       15% (0% proposed)         AREA       15% (0% proposed)         30 m (98.43 ft)       38 m (124.67 ft)         30 m (98.43 ft)       38 m (124.67 ft)         65 units per hectare (26.31 units per acre)       30% of Lot Area         30% of Lot Are                                                                                                                                                                                                                                                                                                                                                                                                                                                                                                                                                                                                                                                                                                                                                                                                                                                                                                                                                                                                                                                                                                                                                                                                                                                                                                                                                                                                                                                                                                        |          |          |         |   |        |
| 2ND FLOOR - 7 UNITS - 4<br>3RD FLOOR - 7 UNITS - 4<br>4TH FLOOR - 7 UNITS - 4<br>TOTAL RESIDENTIAL UNI<br>ZONING: GENERCAL COMMERCIAL GC ZON<br>MINIMUM INGRESS AND EGRESS INTO DEVELO<br>SETBACK TO PARKING SPACES FROM REAR VA<br>WIDTH OF PARKING SPACE ABUTTING A COLL<br>PLANTING STRIP<br>85% OF GROSS FLOOR AREA TO BE ALLOCATE<br>MAXIMUM BUILDING HEIGHT<br>MINIMUM <u>COMMERCIAL USE</u> GROSS FLOOR<br>ZONING: RESIDENTIAL MULTIPLE RM2 ZONE<br>Minimum Lot Area<br>Minimum Lot Prontage<br>Minimum Lot Depth<br>Maximum Density<br>Maximum Density<br>Maximum Front Yard<br>Minimum Rear Yard<br>Minimum Interior Side Yard                     | 4x2-Bedroom 3x1-Bedroom         4x2-Bedroom 3x1-Bedroom         x2-Bedroom                                                                                                                                                                                                                                                                                                                                                                                                                                                                                                                                                                                                                                                                                                                                                                                                                                                                                                                                                                                                                                                                                                                                                                                                                                                                                                                                                                                                                                                                                                                                                                                           |          |          |         |   |        |
| 2ND FLOOR - 7 UNITS - 4<br>3RD FLOOR - 7 UNITS - 4<br>4TH FLOOR - 7 UNITS - 4<br>TOTAL RESIDENTIAL UNI<br>ZONING: GENERCAL COMMERCIAL GC ZON<br>MINIMUM INGRESS AND EGRESS INTO DEVELO<br>SETBACK TO PARKING SPACES FROM REAR YA<br>WIDTH OF PARKING SPACE ABUTTING A COLU<br>PLANTING STRIP<br>85% OF GROSS FLOOR AREA TO BE ALLOCATE<br>MAXIMUM BUILDING HEIGHT<br>MINIMUM COMMERCIAL USE GROSS FLOOR<br>ZONING: RESIDENTIAL MULTIPLE RM2 ZONE<br>Minimum Lot Area<br>Minimum Lot Prontage<br>Minimum Lot Depth<br>Maximum Density<br>Maximum Density<br>Maximum Front Yard<br>Minimum Rear Yard<br>Minimum Interior Side Yard<br>Minimum Landscaped Area | 4x2-Bedroom 3x1-Bedroom<br>x2-Bedroom 3x1-Bedroom<br>x2-Bdroom 3x1-Bedroom<br>x2-Bdroom 3x1-Bedroom 3x1-Bedroom<br>x2-Bdroom 3x1-Bedroom 3x1-Bedroom<br>x2-Bdroom 3x1-Bedroom 3x1-Bedroom<br>x2-Bdroom 3x1-Bedroom 3x1-Bdroom 3x1-B                                                                                                                                                                                                                                                                                                                |          |          |         |   |        |
| 2ND FLOOR - 7 UNITS - 4<br>3RD FLOOR - 7 UNITS - 4<br>4TH FLOOR - 7 UNITS - 4<br>TOTAL RESIDENTIAL UNIT<br>ZONING: GENERCAL COMMERCIAL GC ZON<br>MINIMUM INGRESS AND EGRESS INTO DEVELO<br>SETBACK TO PARKING SPACES FROM REAR YA<br>WIDTH OF PARKING SPACE ABUTTING A COLL<br>PLANTING STRIP<br>85% OF GROSS FLOOR AREA TO BE ALLOCATE<br>MAXIMUM BUILDING HEIGHT<br>MINIMUM COMMERCIAL USE GROSS FLOOR A<br>ZONING: RESIDENTIAL MULTIPLE RM2 ZONE<br>Minimum Lot Area<br>Minimum Lot Frontage<br>Minimum Lot Depth<br>Maximum Density<br>Maximum Density<br>Maximum Front Yard                                                                            | 4x2-Bedroom 3x1-Bedroom<br>x2-Bedroom x2-Bedroom<br>x2-Bedroom x2-Bedroom<br>x2-Bedroom x2-Bedroom<br>x2-Bedroom x2-Bedroom<br>x2-Bedroom x2-Bedroom<br>x2-Bedroom x2-Bedroom x2-Bedroom<br>x2-Bedroom x2-Bedroom x2-B                                                                                                                                                                                                                                                                                                                                                                |          |          |         |   |        |