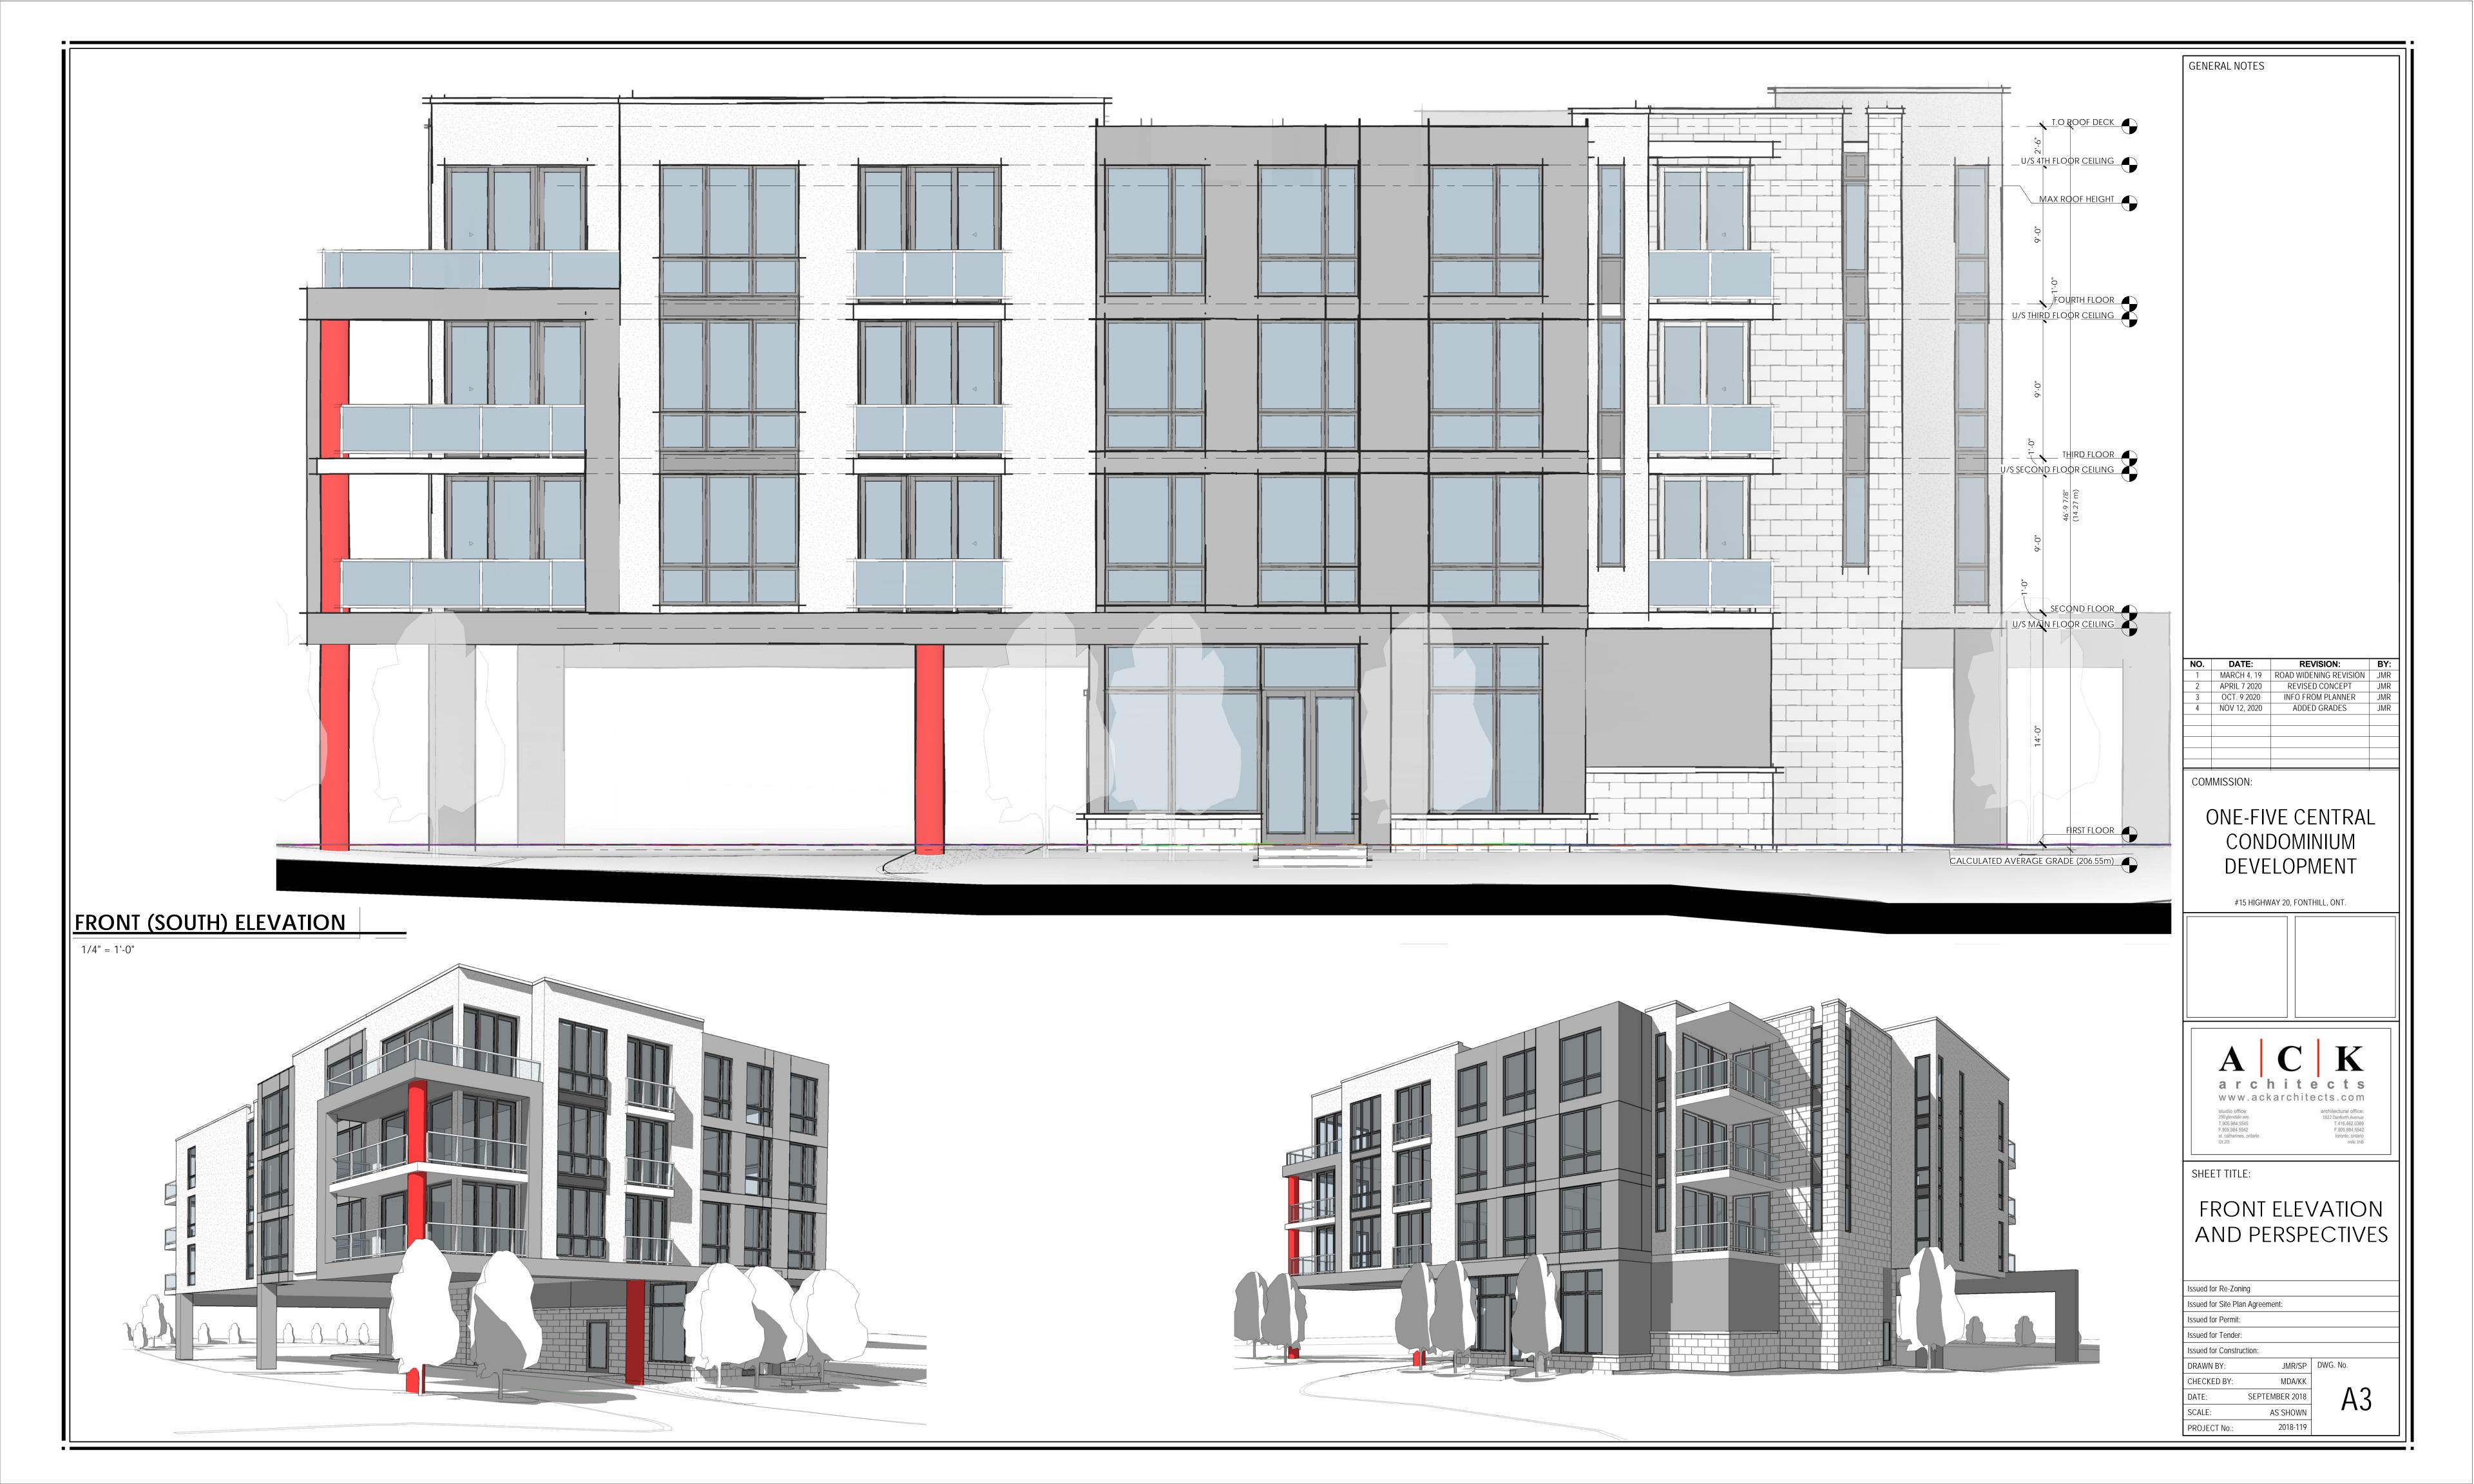

|                                                                                                                                                                                                                                                                                                                                                                                                                                                                                                                                                                                                                                                             | STATS                                                                                                                                                                                                                                                                                                                                                                                                                                                                                                                                                                                                                                                                                                                                                                                                                                                                                                                                                                                                                                                                                                                                                                                                                                                                                                                                                                                                                                                                                                                                                                                                                                                                                                                                                                                                                                                                                                                                                                                                                                                                                                                                                                                                                                                                                                                                                                                                                                                                                                                                                                                                                                        | fl       |          | m²      | % |        |
|-------------------------------------------------------------------------------------------------------------------------------------------------------------------------------------------------------------------------------------------------------------------------------------------------------------------------------------------------------------------------------------------------------------------------------------------------------------------------------------------------------------------------------------------------------------------------------------------------------------------------------------------------------------|----------------------------------------------------------------------------------------------------------------------------------------------------------------------------------------------------------------------------------------------------------------------------------------------------------------------------------------------------------------------------------------------------------------------------------------------------------------------------------------------------------------------------------------------------------------------------------------------------------------------------------------------------------------------------------------------------------------------------------------------------------------------------------------------------------------------------------------------------------------------------------------------------------------------------------------------------------------------------------------------------------------------------------------------------------------------------------------------------------------------------------------------------------------------------------------------------------------------------------------------------------------------------------------------------------------------------------------------------------------------------------------------------------------------------------------------------------------------------------------------------------------------------------------------------------------------------------------------------------------------------------------------------------------------------------------------------------------------------------------------------------------------------------------------------------------------------------------------------------------------------------------------------------------------------------------------------------------------------------------------------------------------------------------------------------------------------------------------------------------------------------------------------------------------------------------------------------------------------------------------------------------------------------------------------------------------------------------------------------------------------------------------------------------------------------------------------------------------------------------------------------------------------------------------------------------------------------------------------------------------------------------------|----------|----------|---------|---|--------|
|                                                                                                                                                                                                                                                                                                                                                                                                                                                                                                                                                                                                                                                             | 0.142 Hectares                                                                                                                                                                                                                                                                                                                                                                                                                                                                                                                                                                                                                                                                                                                                                                                                                                                                                                                                                                                                                                                                                                                                                                                                                                                                                                                                                                                                                                                                                                                                                                                                                                                                                                                                                                                                                                                                                                                                                                                                                                                                                                                                                                                                                                                                                                                                                                                                                                                                                                                                                                                                                               | 15       | 286.1    | 1,420.1 |   |        |
| Lot Depth                                                                                                                                                                                                                                                                                                                                                                                                                                                                                                                                                                                                                                                   | 37.74m                                                                                                                                                                                                                                                                                                                                                                                                                                                                                                                                                                                                                                                                                                                                                                                                                                                                                                                                                                                                                                                                                                                                                                                                                                                                                                                                                                                                                                                                                                                                                                                                                                                                                                                                                                                                                                                                                                                                                                                                                                                                                                                                                                                                                                                                                                                                                                                                                                                                                                                                                                                                                                       |          |          |         |   |        |
| J                                                                                                                                                                                                                                                                                                                                                                                                                                                                                                                                                                                                                                                           | 36.21m                                                                                                                                                                                                                                                                                                                                                                                                                                                                                                                                                                                                                                                                                                                                                                                                                                                                                                                                                                                                                                                                                                                                                                                                                                                                                                                                                                                                                                                                                                                                                                                                                                                                                                                                                                                                                                                                                                                                                                                                                                                                                                                                                                                                                                                                                                                                                                                                                                                                                                                                                                                                                                       |          |          | rin )   |   |        |
| Lot Coverage                                                                                                                                                                                                                                                                                                                                                                                                                                                                                                                                                                                                                                                | ot dimensions do not include                                                                                                                                                                                                                                                                                                                                                                                                                                                                                                                                                                                                                                                                                                                                                                                                                                                                                                                                                                                                                                                                                                                                                                                                                                                                                                                                                                                                                                                                                                                                                                                                                                                                                                                                                                                                                                                                                                                                                                                                                                                                                                                                                                                                                                                                                                                                                                                                                                                                                                                                                                                                                 | roda wia | ening st | np)     |   |        |
| Building Coverage (Inc                                                                                                                                                                                                                                                                                                                                                                                                                                                                                                                                                                                                                                      | luding Balconies)                                                                                                                                                                                                                                                                                                                                                                                                                                                                                                                                                                                                                                                                                                                                                                                                                                                                                                                                                                                                                                                                                                                                                                                                                                                                                                                                                                                                                                                                                                                                                                                                                                                                                                                                                                                                                                                                                                                                                                                                                                                                                                                                                                                                                                                                                                                                                                                                                                                                                                                                                                                                                            | 7        | 300.0    | 678.2   |   | 47.769 |
| Landscape Coverage                                                                                                                                                                                                                                                                                                                                                                                                                                                                                                                                                                                                                                          | (not Cov'd By Building)                                                                                                                                                                                                                                                                                                                                                                                                                                                                                                                                                                                                                                                                                                                                                                                                                                                                                                                                                                                                                                                                                                                                                                                                                                                                                                                                                                                                                                                                                                                                                                                                                                                                                                                                                                                                                                                                                                                                                                                                                                                                                                                                                                                                                                                                                                                                                                                                                                                                                                                                                                                                                      | 3        | 097.1    | 287.7   |   | 20.269 |
| Paved Areas (Asphalt I                                                                                                                                                                                                                                                                                                                                                                                                                                                                                                                                                                                                                                      | Not Cov'd By Building)                                                                                                                                                                                                                                                                                                                                                                                                                                                                                                                                                                                                                                                                                                                                                                                                                                                                                                                                                                                                                                                                                                                                                                                                                                                                                                                                                                                                                                                                                                                                                                                                                                                                                                                                                                                                                                                                                                                                                                                                                                                                                                                                                                                                                                                                                                                                                                                                                                                                                                                                                                                                                       | 4        | 889.0    | 454.2   |   | 31.989 |
| Paved Areas (Asphalt (                                                                                                                                                                                                                                                                                                                                                                                                                                                                                                                                                                                                                                      | Cov'd By Building)                                                                                                                                                                                                                                                                                                                                                                                                                                                                                                                                                                                                                                                                                                                                                                                                                                                                                                                                                                                                                                                                                                                                                                                                                                                                                                                                                                                                                                                                                                                                                                                                                                                                                                                                                                                                                                                                                                                                                                                                                                                                                                                                                                                                                                                                                                                                                                                                                                                                                                                                                                                                                           | 4        | 841.0    | 449.7   |   | 31.679 |
| <u>Estimated</u> Floor Areas                                                                                                                                                                                                                                                                                                                                                                                                                                                                                                                                                                                                                                |                                                                                                                                                                                                                                                                                                                                                                                                                                                                                                                                                                                                                                                                                                                                                                                                                                                                                                                                                                                                                                                                                                                                                                                                                                                                                                                                                                                                                                                                                                                                                                                                                                                                                                                                                                                                                                                                                                                                                                                                                                                                                                                                                                                                                                                                                                                                                                                                                                                                                                                                                                                                                                              |          |          |         |   |        |
| 1st Floor                                                                                                                                                                                                                                                                                                                                                                                                                                                                                                                                                                                                                                                   | (Includes Estimated Column                                                                                                                                                                                                                                                                                                                                                                                                                                                                                                                                                                                                                                                                                                                                                                                                                                                                                                                                                                                                                                                                                                                                                                                                                                                                                                                                                                                                                                                                                                                                                                                                                                                                                                                                                                                                                                                                                                                                                                                                                                                                                                                                                                                                                                                                                                                                                                                                                                                                                                                                                                                                                   | ns) 1-   | 497.0    | 139.1   |   | 9.79   |
| 2nd Floor                                                                                                                                                                                                                                                                                                                                                                                                                                                                                                                                                                                                                                                   |                                                                                                                                                                                                                                                                                                                                                                                                                                                                                                                                                                                                                                                                                                                                                                                                                                                                                                                                                                                                                                                                                                                                                                                                                                                                                                                                                                                                                                                                                                                                                                                                                                                                                                                                                                                                                                                                                                                                                                                                                                                                                                                                                                                                                                                                                                                                                                                                                                                                                                                                                                                                                                              | 6        | 753.0    | 627.4   |   | 44.18  |
| 3rd Floor                                                                                                                                                                                                                                                                                                                                                                                                                                                                                                                                                                                                                                                   |                                                                                                                                                                                                                                                                                                                                                                                                                                                                                                                                                                                                                                                                                                                                                                                                                                                                                                                                                                                                                                                                                                                                                                                                                                                                                                                                                                                                                                                                                                                                                                                                                                                                                                                                                                                                                                                                                                                                                                                                                                                                                                                                                                                                                                                                                                                                                                                                                                                                                                                                                                                                                                              | 6        | 753.0    | 627.4   |   | 44.189 |
| 4th Floor                                                                                                                                                                                                                                                                                                                                                                                                                                                                                                                                                                                                                                                   |                                                                                                                                                                                                                                                                                                                                                                                                                                                                                                                                                                                                                                                                                                                                                                                                                                                                                                                                                                                                                                                                                                                                                                                                                                                                                                                                                                                                                                                                                                                                                                                                                                                                                                                                                                                                                                                                                                                                                                                                                                                                                                                                                                                                                                                                                                                                                                                                                                                                                                                                                                                                                                              |          | 753.0    | 627.4   |   | 44.189 |
| Gross Floor Area                                                                                                                                                                                                                                                                                                                                                                                                                                                                                                                                                                                                                                            |                                                                                                                                                                                                                                                                                                                                                                                                                                                                                                                                                                                                                                                                                                                                                                                                                                                                                                                                                                                                                                                                                                                                                                                                                                                                                                                                                                                                                                                                                                                                                                                                                                                                                                                                                                                                                                                                                                                                                                                                                                                                                                                                                                                                                                                                                                                                                                                                                                                                                                                                                                                                                                              | 21       | 756.0    | 2,021.2 |   | 142.33 |
| Building Height                                                                                                                                                                                                                                                                                                                                                                                                                                                                                                                                                                                                                                             | 14.27m <b>(4 Storeys)</b>                                                                                                                                                                                                                                                                                                                                                                                                                                                                                                                                                                                                                                                                                                                                                                                                                                                                                                                                                                                                                                                                                                                                                                                                                                                                                                                                                                                                                                                                                                                                                                                                                                                                                                                                                                                                                                                                                                                                                                                                                                                                                                                                                                                                                                                                                                                                                                                                                                                                                                                                                                                                                    |          |          |         |   |        |
| Parking                                                                                                                                                                                                                                                                                                                                                                                                                                                                                                                                                                                                                                                     | 28 spaces<br>Parking Provided 1.333333 Spaces/unit                                                                                                                                                                                                                                                                                                                                                                                                                                                                                                                                                                                                                                                                                                                                                                                                                                                                                                                                                                                                                                                                                                                                                                                                                                                                                                                                                                                                                                                                                                                                                                                                                                                                                                                                                                                                                                                                                                                                                                                                                                                                                                                                                                                                                                                                                                                                                                                                                                                                                                                                                                                           |          |          |         |   |        |
| 1 Bedroom Units                                                                                                                                                                                                                                                                                                                                                                                                                                                                                                                                                                                                                                             | 723sq. ft 725 sq. ft.                                                                                                                                                                                                                                                                                                                                                                                                                                                                                                                                                                                                                                                                                                                                                                                                                                                                                                                                                                                                                                                                                                                                                                                                                                                                                                                                                                                                                                                                                                                                                                                                                                                                                                                                                                                                                                                                                                                                                                                                                                                                                                                                                                                                                                                                                                                                                                                                                                                                                                                                                                                                                        |          |          | -       |   |        |
|                                                                                                                                                                                                                                                                                                                                                                                                                                                                                                                                                                                                                                                             | 909sq. ft 981 sq. ft.                                                                                                                                                                                                                                                                                                                                                                                                                                                                                                                                                                                                                                                                                                                                                                                                                                                                                                                                                                                                                                                                                                                                                                                                                                                                                                                                                                                                                                                                                                                                                                                                                                                                                                                                                                                                                                                                                                                                                                                                                                                                                                                                                                                                                                                                                                                                                                                                                                                                                                                                                                                                                        |          |          |         |   |        |
| 2nd floor - 7 Units - 4<br>3rd floor - 7 Units - 4<br>4th floor - 7 Units - 4                                                                                                                                                                                                                                                                                                                                                                                                                                                                                                                                                                               | L UNIT COUNTS/STATS<br>4x2-Bedroom 3x1-Bedroom<br>4x2-Bedroom 3x1-Bedroom<br>x2-Bedroom 3x1-Bedroom<br>TS = 21 UNITS                                                                                                                                                                                                                                                                                                                                                                                                                                                                                                                                                                                                                                                                                                                                                                                                                                                                                                                                                                                                                                                                                                                                                                                                                                                                                                                                                                                                                                                                                                                                                                                                                                                                                                                                                                                                                                                                                                                                                                                                                                                                                                                                                                                                                                                                                                                                                                                                                                                                                                                         |          |          |         |   |        |
| 2ND FLOOR - 7 UNITS - 4<br>3RD FLOOR - 7 UNITS - 4<br>4TH FLOOR - 7 UNITS - 4<br>TOTAL RESIDENTIAL UNI<br><b>ZONING CHECKLIST</b>                                                                                                                                                                                                                                                                                                                                                                                                                                                                                                                           | 4x2-Bedroom 3x1-Bedroom<br>4x2-Bedroom 3x1-Bedroom<br>x2-Bedroom 3x1-Bedroom<br>TS = 21 UNITS                                                                                                                                                                                                                                                                                                                                                                                                                                                                                                                                                                                                                                                                                                                                                                                                                                                                                                                                                                                                                                                                                                                                                                                                                                                                                                                                                                                                                                                                                                                                                                                                                                                                                                                                                                                                                                                                                                                                                                                                                                                                                                                                                                                                                                                                                                                                                                                                                                                                                                                                                |          |          |         |   |        |
| 2ND FLOOR - 7 UNITS - 4<br>3RD FLOOR - 7 UNITS - 4<br>4TH FLOOR - 7 UNITS - 4<br>TOTAL RESIDENTIAL UNI<br><b>ZONING CHECKLIST</b>                                                                                                                                                                                                                                                                                                                                                                                                                                                                                                                           | Ax2-Bedroom $3x1$ -Bedroom<br>Ax2-Bedroom $3x1$ -Bedroom $3x1$ -Bedroom<br>Ax2-Bedroom $3x1$ -Bedroom $3x$                                                                                                                                                                                                        |          |          |         |   |        |
| 2ND FLOOR - 7 UNITS - 4<br>3RD FLOOR - 7 UNITS - 4<br>4TH FLOOR - 7 UNITS - 4<br>TOTAL RESIDENTIAL UNI<br><b>ZONING CHECKLIST</b><br>ZONING: GENERCAL COMMERCIAL GC ZON                                                                                                                                                                                                                                                                                                                                                                                                                                                                                     | 4x2-Bedroom 3x1-Bedroom         4x2-Bedroom 3x1-Bedroom         x2-Bedroom 3x1-Bedroom         x2-Bedroom 3x1-Bedroom         TS = 21 UNITS         E (MINOR VARIANCE APPLICATION FILE: A9/2013P)         OPMENT       7.0M                                                                                                                                                                                                                                                                                                                                                                                                                                                                                                                                                                                                                                                                                                                                                                                                                                                                                                                                                                                                                                                                                                                                                                                                                                                                                                                                                                                                                                                                                                                                                                                                                                                                                                                                                                                                                                                                                                                                                                                                                                                                                                                                                                                                                                                                                                                                                                                                                  |          |          |         |   |        |
| 2ND FLOOR - 7 UNITS - 4<br>3RD FLOOR - 7 UNITS - 4<br>4TH FLOOR - 7 UNITS - 4<br>TOTAL RESIDENTIAL UNI<br>ZONING: GENERCAL COMMERCIAL GC ZON<br>MINIMUM INGRESS AND EGRESS INTO DEVELO                                                                                                                                                                                                                                                                                                                                                                                                                                                                      | 4x2-Bedroom 3x1-Bedroom         4x2-Bedroom 3x1-Bedroom         x2-Bedroom 3x1-Bedroom         x2-Bedroom 3x1-Bedroom         rs = 21 UNITS         E (MINOR VARIANCE APPLICATION FILE: A9/2013P)         OPMENT       7.0M         RD AND SIDE YARD       0.0M                                                                                                                                                                                                                                                                                                                                                                                                                                                                                                                                                                                                                                                                                                                                                                                                                                                                                                                                                                                                                                                                                                                                                                                                                                                                                                                                                                                                                                                                                                                                                                                                                                                                                                                                                                                                                                                                                                                                                                                                                                                                                                                                                                                                                                                                                                                                                                              |          |          |         |   |        |
| 2ND FLOOR - 7 UNITS - 4<br>3RD FLOOR - 7 UNITS - 4<br>4TH FLOOR - 7 UNITS - 4<br>TOTAL RESIDENTIAL UNIT<br>ZONING: GENERCAL COMMERCIAL GC ZON<br>MINIMUM INGRESS AND EGRESS INTO DEVELO<br>SETBACK TO PARKING SPACES FROM REAR YA                                                                                                                                                                                                                                                                                                                                                                                                                           | 4x2-Bedroom 3x1-Bedroom         4x2-Bedroom 3x1-Bedroom         x2-Bedroom 3x1-Bedroom         x2-Bedroom 3x1-Bedroom         rs = 21 UNITS         E (MINOR VARIANCE APPLICATION FILE: A9/2013P)         OPMENT       7.0M         RD AND SIDE YARD       0.0M                                                                                                                                                                                                                                                                                                                                                                                                                                                                                                                                                                                                                                                                                                                                                                                                                                                                                                                                                                                                                                                                                                                                                                                                                                                                                                                                                                                                                                                                                                                                                                                                                                                                                                                                                                                                                                                                                                                                                                                                                                                                                                                                                                                                                                                                                                                                                                              |          |          |         |   |        |
| 2ND FLOOR - 7 UNITS - 4<br>3RD FLOOR - 7 UNITS - 4<br>4TH FLOOR - 7 UNITS - 4<br>TOTAL RESIDENTIAL UNIT<br><b>ZONING:</b> GENERCAL COMMERCIAL GC ZON<br>MINIMUM INGRESS AND EGRESS INTO DEVELO<br>SETBACK TO PARKING SPACES FROM REAR YA<br>WIDTH OF PARKING SPACE ABUTTING A COLL                                                                                                                                                                                                                                                                                                                                                                          | 4x2-Bedroom 3x1-Bedroom   4x2-Bedroom 3x1-Bedroom   x2-Bedroom 3x1-Bedroom   x2-Bedroom 3x1-Bedroom   x5 = 21 UNITS     E (MINOR VARIANCE APPLICATION FILE: A9/2013P)   DPMENT   7.0M   RD AND SIDE YARD   0.0M   MN   2.6M   1.4M                                                                                                                                                                                                                                                                                                                                                                                                                                                                                                                                                                                                                                                                                                                                                                                                                                                                                                                                                                                                                                                                                                                                                                                                                                                                                                                                                                                                                                                                                                                                                                                                                                                                                                                                                                                                                                                                                                                                                                                                                                                                                                                                                                                                                                                                                                                                                                                                           |          |          |         |   |        |
| 2ND FLOOR - 7 UNITS - 4<br>3RD FLOOR - 7 UNITS - 4<br>4TH FLOOR - 7 UNITS - 4<br>TOTAL RESIDENTIAL UNIT<br>ZONING: GENERCAL COMMERCIAL GC ZON<br>MINIMUM INGRESS AND EGRESS INTO DEVELO<br>SETBACK TO PARKING SPACES FROM REAR YA<br>WIDTH OF PARKING SPACE ABUTTING A COLL<br>PLANTING STRIP                                                                                                                                                                                                                                                                                                                                                               | 4x2-Bedroom 3x1-Bedroom   4x2-Bedroom 3x1-Bedroom   x2-Bedroom 3x1-Bedroom   x2-Bedroom 3x1-Bedroom   x5 = 21 UNITS     E (MINOR VARIANCE APPLICATION FILE: A9/2013P)   DPMENT   7.0M   RD AND SIDE YARD   0.0M   MN   2.6M   1.4M                                                                                                                                                                                                                                                                                                                                                                                                                                                                                                                                                                                                                                                                                                                                                                                                                                                                                                                                                                                                                                                                                                                                                                                                                                                                                                                                                                                                                                                                                                                                                                                                                                                                                                                                                                                                                                                                                                                                                                                                                                                                                                                                                                                                                                                                                                                                                                                                           |          |          |         |   |        |
| 2ND FLOOR - 7 UNITS - 4<br>3RD FLOOR - 7 UNITS - 4<br>4TH FLOOR - 7 UNITS - 4<br>TOTAL RESIDENTIAL UNIT<br>ZONING: GENERCAL COMMERCIAL GC ZON<br>MINIMUM INGRESS AND EGRESS INTO DEVELO<br>SETBACK TO PARKING SPACES FROM REAR YA<br>WIDTH OF PARKING SPACE ABUTTING A COLL<br>PLANTING STRIP<br>85% OF GROSS FLOOR AREA TO BE ALLOCATE                                                                                                                                                                                                                                                                                                                     | 4x2-Bedroom 3x1-Bedroom   4x2-Bedroom 3x1-Bedroom   x2-Bedroom 3x1-Bedroom   x2-Bedroom 3x1-Bedroom   x5 = 21 UNITS     E (MINOR VARIANCE APPLICATION FILE: A9/2013P)   OPMENT   7.0M   RD AND SIDE YARD   0.0M   MN   2.6M   1.4M   10 TO RESIDENTIAL USE   13M (15.09m proposed)                                                                                                                                                                                                                                                                                                                                                                                                                                                                                                                                                                                                                                                                                                                                                                                                                                                                                                                                                                                                                                                                                                                                                                                                                                                                                                                                                                                                                                                                                                                                                                                                                                                                                                                                                                                                                                                                                                                                                                                                                                                                                                                                                                                                                                                                                                                                                           |          |          |         |   |        |
| 2ND FLOOR - 7 UNITS - 4<br>3RD FLOOR - 7 UNITS - 4<br>4TH FLOOR - 7 UNITS - 4<br>TOTAL RESIDENTIAL UNIT<br>ZONING: GENERCAL COMMERCIAL GC ZON<br>MINIMUM INGRESS AND EGRESS INTO DEVELO<br>SETBACK TO PARKING SPACES FROM REAR YA<br>WIDTH OF PARKING SPACE ABUTTING A COLL<br>PLANTING STRIP<br>85% OF GROSS FLOOR AREA TO BE ALLOCATE<br>MAXIMUM BUILDING HEIGHT<br>MINIMUM <u>COMMERCIAL USE</u> GROSS FLOOR                                                                                                                                                                                                                                             | 4x2-Bedroom 3x1-Bedroom<br>x2-Bedroom 3x1-Bedroom<br>x2-Bedroom 3x1-Bedroom<br>x2-Bedroom 3x1-Bedroom<br>x2-Bedroom 3x1-Bedroom<br>x2-Bedroom 3x1-Bedroom<br>x2-Bedroom<br>x2-Bedroom 3x1-Bedroom<br>x2-Bedroom<br>x2-Bedroom<br>x2-Bedroom<br>x2-Bedroom<br>x2-Bedroom<br>x2-Bedroom<br>x2-Bedroom<br>x2-Bedroom<br>x2-Bedroom<br>x2-Bedroom<br>x2-Bedroom<br>x2-Bedroom<br>x2-Bedroom<br>x2-Bedroom<br>x2-Bedroom<br>x2-Bedroom<br>x2-Bedroom<br>x2-Bedroom<br>x2-Bedroom<br>x2-Bedroom<br>x2-Bedroom<br>x2-Bedroom<br>x2-Bedroom<br>x2-Bedroom<br>x2-Bedroom<br>x2-Bedroom<br>x2-Bedroom<br>x2-Bedroom<br>x2-Bedroom<br>x2-Bedroom<br>x2-Bedroom<br>x2-Bedroom<br>x2-Bedroom<br>x2-Bedroom<br>x2-Bedroom<br>x2-Bedroom<br>x2-Bedroom<br>x2-Bedroom<br>x2-Bedroom<br>x2-Bedroom<br>x2-Bedroom<br>x2-Bedroom<br>x2-Bedroom<br>x2-Bedroom<br>x2-Bedroom<br>x2-Bedroom<br>x2-Bedroom<br>x2-Bedroom<br>x2-Bedroom<br>x2-Bedroom<br>x2-Bedroom<br>x2-Bedroom<br>x2-Bedroom<br>x2-Bedroom<br>x2-Bedroom<br>x2-Bedroom<br>x2-Bedroom<br>x2-Bedroom<br>x2-Bedroom<br>x2-Bedroom<br>x2-Bedroom<br>x2-Bedroom<br>x2-Bedroom<br>x2-Bedroom<br>x2-Bedroom<br>x2-Bedroom<br>x2-Bedroom<br>x2-Bedroom<br>x2-Bedroom<br>x2-Bedroom<br>x2-Bedroom<br>x2-Bedroom<br>x2-Bedroom<br>x2-Bedroom<br>x2-Bedroom<br>x2-Bedroom<br>x2-Bedroom<br>x2-Bedroom<br>x2-Bedroom<br>x2-Bedroom<br>x2-Bedroom<br>x2-Bedroom<br>x2-Bedroom<br>x2-Bedroom<br>x2-Bedroom<br>x2-Bedroom<br>x2-Bedroom<br>x2-Bedroom<br>x2-Bedroom<br>x2-Bedroom<br>x2-Bedroom<br>x2-Bedroom<br>x2-Bedroom<br>x2-Bedroom<br>x2-Bedroom<br>x2-Bedroom<br>x2-Bedroom<br>x2-Bedroom<br>x2-Bedroom<br>x2-Bedroom<br>x2-Bedroom<br>x2-Bedroom<br>x2-Bedroom<br>x2-Bedroom<br>x2-Bedroom<br>x2-Bedroom<br>x2-Bedroom<br>x2-Bedroom<br>x2-Bedroom<br>x2-Bedroom<br>x2-Bedroom<br>x2-Bedroom<br>x2-Bedroom<br>x2-Bedroom<br>x2-Bedroom<br>x2-Bedroom<br>x2-Bedroom<br>x2-Bedroom<br>x2-Bedroom<br>x2-Bedroom<br>x2-Bedroom<br>x2-Bedroom<br>x2-Bedroom<br>x2-Bedroom<br>x2-Bedroom<br>x2-Bedroom<br>x2-Bedroom<br>x2-Bedroom<br>x2-Bedroom<br>x2-Bedroom<br>x2-Bedroom<br>x2-Bedroom<br>x2-Bedroom<br>x2-Bedroom<br>x2-Bedroom<br>x2-Bedroom<br>x2-Bedroom<br>x2-Bedroom<br>x2-Bedroom<br>x2-Bedroom<br>x2-Bedroom<br>x2-Bedroom<br>x2-Bedroom<br>x2-Bedroom<br>x2-Bedroom<br>x2-Bedroom<br>x2-Bedroom<br>x2-Bedroom<br>x2-Bedroom<br>x2-Bedroom<br>x2-Bedroom<br>x2-Bedroom<br>x2-Bedroom<br>x2-Bedroom<br>x2-Bedroom<br>x2-Bedroom<br>x2-Bedroom<br>x2-Bedroom<br>x2-Bedroom<br>x2-Bedroom<br>x2-Bedroom<br>x2-Bedroom<br>x2-Bedroom<br>x2-Bedroom<br>x2-Bedroom<br>x2-Bedroom<br>x2-Bedroom<br>x2-Be |          |          |         |   |        |
| 2ND FLOOR - 7 UNITS - 4<br>3RD FLOOR - 7 UNITS - 4<br>4TH FLOOR - 7 UNITS - 4<br>TOTAL RESIDENTIAL UNIT<br>ZONING: GENERCAL COMMERCIAL GC ZON<br>MINIMUM INGRESS AND EGRESS INTO DEVELO<br>SETBACK TO PARKING SPACES FROM REAR YA<br>WIDTH OF PARKING SPACE ABUTTING A COLL<br>PLANTING STRIP<br>85% OF GROSS FLOOR AREA TO BE ALLOCATE<br>MAXIMUM BUILDING HEIGHT<br>MINIMUM <u>COMMERCIAL USE</u> GROSS FLOOR A                                                                                                                                                                                                                                           | 4x2-Bedroom 3x1-Bedroom   4x2-Bedroom 3x1-Bedroom   x2-Bedroom 3x1-Bedroom   x2-Bedroom 3x1-Bedroom   TS = 21 UNITS     E (MINOR VARIANCE APPLICATION FILE: A9/2013P)   DPMENT   7.0M   RD AND SIDE YARD   0.0M   MN   2.6M   1.4M   10 TO RESIDENTIAL USE   13M (15.09m proposed)   AREA   15% (0% proposed)                                                                                                                                                                                                                                                                                                                                                                                                                                                                                                                                                                                                                                                                                                                                                                                                                                                                                                                                                                                                                                                                                                                                                                                                                                                                                                                                                                                                                                                                                                                                                                                                                                                                                                                                                                                                                                                                                                                                                                                                                                                                                                                                                                                                                                                                                                                                |          |          |         |   |        |
| 2ND FLOOR - 7 UNITS - 4<br>3RD FLOOR - 7 UNITS - 4<br>4TH FLOOR - 7 UNITS - 4<br>TOTAL RESIDENTIAL UNIT<br>ZONING: GENERCAL COMMERCIAL GC ZON<br>MINIMUM INGRESS AND EGRESS INTO DEVELO<br>SETBACK TO PARKING SPACES FROM REAR YA<br>WIDTH OF PARKING SPACE ABUTTING A COLL<br>PLANTING STRIP<br>85% OF GROSS FLOOR AREA TO BE ALLOCATE<br>MAXIMUM BUILDING HEIGHT<br>MINIMUM <u>COMMERCIAL USE</u> GROSS FLOOR I                                                                                                                                                                                                                                           | 4x2-Bedroom 3x1-Bedroom<br>x2-Bedroom 3x1-Bedroom<br>x2-Bedroom 3x1-Bedroom<br>TS = 21 UNITS         E (MINOR VARIANCE APPLICATION FILE: A9/2013P)         DPMENT       7.0M         RD AND SIDE YARD       0.0M         MN       2.6M         I 1.4M         D TO RESIDENTIAL USE       13M (15.09m proposed)         AREA       15% (0% proposed)                                                                                                                                                                                                                                                                                                                                                                                                                                                                                                                                                                                                                                                                                                                                                                                                                                                                                                                                                                                                                                                                                                                                                                                                                                                                                                                                                                                                                                                                                                                                                                                                                                                                                                                                                                                                                                                                                                                                                                                                                                                                                                                                                                                                                                                                                          |          |          |         |   |        |
| 2ND FLOOR - 7 UNITS - 4<br>3RD FLOOR - 7 UNITS - 4<br>4TH FLOOR - 7 UNITS - 4<br>TOTAL RESIDENTIAL UNIT<br>ZONING: GENERCAL COMMERCIAL GC ZON<br>MINIMUM INGRESS AND EGRESS INTO DEVELO<br>SETBACK TO PARKING SPACES FROM REAR YA<br>WIDTH OF PARKING SPACES FROM REAR YA<br>WIDTH OF PARKING SPACE ABUTTING A COLL<br>PLANTING STRIP<br>85% OF GROSS FLOOR AREA TO BE ALLOCATE<br>MAXIMUM BUILDING HEIGHT<br>MINIMUM <u>COMMERCIAL USE</u> GROSS FLOOR .<br>ZONING: RESIDENTIAL MULTIPLE RM2 ZONE<br>Minimum Lot Area                                                                                                                                      | 4x2-Bedroom 3x1-Bedroom   4x2-Bedroom 3x1-Bedroom   x2-Bedroom 3x1-Bedroom   x2-Bedroom 3x1-Bedroom   rS = 21 UNITS     E (MINOR VARIANCE APPLICATION FILE: A9/2013P)   DPMENT   7.0M   RD AND SIDE YARD   0.0M   MN   2.6M   I.4M   I.50 m2 (1,614.64 ft2)   per dwelling unit   30 m (98.43 ft)                                                                                                                                                                                                                                                                                                                                                                                                                                                                                                                                                                                                                                                                                                                                                                                                                                                                                                                                                                                                                                                                                                                                                                                                                                                                                                                                                                                                                                                                                                                                                                                                                                                                                                                                                                                                                                                                                                                                                                                                                                                                                                                                                                                                                            |          |          |         |   |        |
| 2ND FLOOR - 7 UNITS - 4<br>3RD FLOOR - 7 UNITS - 4<br>4TH FLOOR - 7 UNITS - 4<br>TOTAL RESIDENTIAL UNI<br>ZONING: GENERCAL COMMERCIAL GC ZON<br>MINIMUM INGRESS AND EGRESS INTO DEVELO<br>SETBACK TO PARKING SPACES FROM REAR 44<br>WIDTH OF PARKING SPACE ABUTTING A COLL<br>PLANTING STRIP<br>85% OF GROSS FLOOR AREA TO BE ALLOCATE<br>MAXIMUM BUILDING HEIGHT<br>MINIMUM <u>COMMERCIAL USE</u> GROSS FLOOR<br>ZONING: RESIDENTIAL MULTIPLE RM2 ZONE<br>Minimum Lot Area<br>Minimum Lot Frontage<br>Minimum Lot Prontage                                                                                                                                 | Ax2-Bedroom 3x1-Bedroom<br>x2-Bedroom 3x1-Bedroom<br>x2-Bedroom 3x1-Bedroom<br>TS = 21 UNITS<br>E (MINOR VARIANCE APPLICATION FILE: A9/2013P)<br>DPMENT 7.0M<br>RD AND SIDE YARD 0.0M<br>MN 2.6M<br>MN 2.6M<br>I.4M<br>D TO RESIDENTIAL USE 13M (15.09m proposed)<br>AREA 15% (0% proposed)<br>AREA 15% (0% proposed)<br>150 m2 (1,614.64 ft2)<br>per dwelling unit 30 m (98.43 ft)<br>38 m (124.67 ft)<br>65 units per hectare                                                                                                                                                                                                                                                                                                                                                                                                                                                                                                                                                                                                                                                                                                                                                                                                                                                                                                                                                                                                                                                                                                                                                                                                                                                                                                                                                                                                                                                                                                                                                                                                                                                                                                                                                                                                                                                                                                                                                                                                                                                                                                                                                                                                              |          |          |         |   |        |
| 2ND FLOOR - 7 UNITS - 4<br>3RD FLOOR - 7 UNITS - 4<br>4TH FLOOR - 7 UNITS - 4<br>TOTAL RESIDENTIAL UNIT<br>ZONING: GENERCAL COMMERCIAL GC ZON<br>MINIMUM INGRESS AND EGRESS INTO DEVELO<br>SETBACK TO PARKING SPACES FROM REAR YA<br>WIDTH OF PARKING SPACE ABUTTING A COLL<br>PLANTING STRIP<br>85% OF GROSS FLOOR AREA TO BE ALLOCATE<br>MAXIMUM BUILDING HEIGHT<br>MINIMUM <u>COMMERCIAL USE</u> GROSS FLOOR I                                                                                                                                                                                                                                           | 4x2-Bedroom 3x1-Bedroom   4x2-Bedroom 3x1-Bedroom   x2-Bedroom   x2-Bedroom 3x1-Bedroom   x2-Bedroom   x2-Bedroom<                                                                                                                                                                                                                                                                                                                                                                                                                                                                                                                                                                                                                                                                                                                                                                                                                                                                                                                                                                                                                                                                                                                                                                                                                                                                                                                                                                                                                                                                                                                                      |          |          |         |   |        |
| 2ND FLOOR - 7 UNITS - 4<br>3RD FLOOR - 7 UNITS - 4<br>4TH FLOOR - 7 UNITS - 4<br>TOTAL RESIDENTIAL UNIT<br>ZONING: GENERCAL COMMERCIAL GC ZON<br>MINIMUM INGRESS AND EGRESS INTO DEVELO<br>SETBACK TO PARKING SPACES FROM REAR YA<br>WIDTH OF PARKING SPACE ABUTTING A COLL<br>PLANTING STRIP<br>85% OF GROSS FLOOR AREA TO BE ALLOCATE<br>MAXIMUM BUILDING HEIGHT<br>MINIMUM <u>COMMERCIAL USE</u> GROSS FLOOR<br>ZONING: RESIDENTIAL MULTIPLE RM2 ZONE<br>Minimum Lot Area<br>Minimum Lot Prontage<br>Minimum Lot Depth<br>Maximum Density<br>Maximum Density                                                                                             | 4x2-Bedroom 3x1-Bedroom   4x2-Bedroom 3x1-Bedroom   x2-Bedroom 3x1-Bedroom   x2-Bedroom 3x1-Bedroom   TS = 21 UNITS     E (MINOR VARIANCE APPLICATION FILE: A9/2013P)   DPMENT   7.0M   RD AND SIDE YARD   0.0M   MN   2.6M   1.4M   2.6M   30 (15.09m proposed)   30 m (98.43 ft)   38 m (124.67 ft)   65 units per hectare   (26.31 units per acre)   30% of Lot Area   one-half the height of the building or 7.5 m                                                                                                                                                                                                                                                                                                                                                                                                                                                                                                                                                                                                                                                                                                                                                                                                                                                                                                                                                                                                                                                                                                                                                                                                                                                                                                                                                                                                                                                                                                                                                                                                                                                                                                                                                                                                                                                                                                                                                                                                                                 |          |          |         |   |        |
| 2ND FLOOR - 7 UNITS - 4<br>3RD FLOOR - 7 UNITS - 4<br>4TH FLOOR - 7 UNITS - 4<br>TOTAL RESIDENTIAL UNIT<br>ZONING: GENERCAL COMMERCIAL GC ZON<br>MINIMUM INGRESS AND EGRESS INTO DEVELO<br>SETBACK TO PARKING SPACES FROM REAR YA<br>WIDTH OF PARKING SPACE ABUTTING A COLL<br>PLANTING STRIP<br>85% OF GROSS FLOOR AREA TO BE ALLOCATE<br>MAXIMUM BUILDING HEIGHT<br>MINIMUM <u>COMMERCIAL USE</u> GROSS FLOOR<br>ZONING: RESIDENTIAL MULTIPLE RM2 ZONE<br>Minimum Lot Area<br>Minimum Lot Prontage<br>Minimum Lot Depth<br>Maximum Density<br>Maximum Density                                                                                             | 4x2-Bedroom 3x1-Bedroom   4x2-Bedroom 3x1-Bedroom   x2-Bedroom 3x1-Bedroom   x2-Bedroom 3x1-Bedroom   TS = 21 UNITS     E (MINOR VARIANCE APPLICATION FILE: A9/2013P)   DPMENT   7.0M   RD AND SIDE YARD   0.0M   MN   2.6M   IMN   2.6M   IAM   1.4M   ID TO RESIDENTIAL USE   13M (15.09m proposed)   AREA   150 m2 (1,614.64 ft2)<br>per dwelling unit   30 m (98.43 ft)   38 m (124.67 ft)   65 units per hectare<br>(26.31 units per acre)   30% of Lot Area                                                                                                                                                                                                                                                                                                                                                                                                                                                                                                                                                                                                                                                                                                                                                                                                                                                                                                                                                                                                                                                                                                                                                                                                                                                                                                                                                                                                                                                                                                                                                                                                                                                                                                                                                                                                                                                                                                                                                                                                                                                                                                                                                                            |          |          |         |   |        |
| 2ND FLOOR - 7 UNITS - 4<br>3RD FLOOR - 7 UNITS - 4<br>4TH FLOOR - 7 UNITS - 4<br>TOTAL RESIDENTIAL UNIT<br>ZONING: GENERCAL COMMERCIAL GC ZON<br>MINIMUM INGRESS AND EGRESS INTO DEVELO<br>SETBACK TO PARKING SPACES FROM REAR YA<br>WIDTH OF PARKING SPACE ABUTTING A COLL<br>PLANTING STRIP<br>85% OF GROSS FLOOR AREA TO BE ALLOCATE<br>MAXIMUM BUILDING HEIGHT<br>MINIMUM COMMERCIAL USE GROSS FLOOR A<br>ZONING: RESIDENTIAL MULTIPLE RM2 ZONE<br>Minimum Lot Area<br>Minimum Lot Prontage<br>Minimum Lot Coverage<br>Minimum Lot Coverage<br>Minimum Front Yard<br>Minimum Rear Yard                                                                  | 4x2-Bedroom 3x1-Bedroom         4x2-Bedroom 3x1-Bedroom         x2-Bedroom       0.0M         MN       2.6M         MN       2.6M         14M       14M         D TO RESIDENTIAL USE       13M (15.09m proposed)         AREA       15% (0% proposed)         AREA       15% (0% proposed)         30 m (98.43 ft)       38 m (124.67 ft)         30 m (98.43 ft)       38 m (124.67 ft)         65 units per hectare (26.31 units per acre)       30% of Lot Area         30% of Lot Are                                                                                                                                                                                                                                                                                                                                                                                                                                                                                                                                                                                                                                                                                                                                                                                                                                                                                                                                                                                                                                                                                                                                                                                                                                                                                                                                                                                                                                                                                                        |          |          |         |   |        |
| 2ND FLOOR - 7 UNITS - 4<br>3RD FLOOR - 7 UNITS - 4<br>4TH FLOOR - 7 UNITS - 4<br>TOTAL RESIDENTIAL UNI<br>ZONING: GENERCAL COMMERCIAL GC ZON<br>MINIMUM INGRESS AND EGRESS INTO DEVELO<br>SETBACK TO PARKING SPACES FROM REAR VA<br>WIDTH OF PARKING SPACE ABUTTING A COLL<br>PLANTING STRIP<br>85% OF GROSS FLOOR AREA TO BE ALLOCATE<br>MAXIMUM BUILDING HEIGHT<br>MINIMUM <u>COMMERCIAL USE</u> GROSS FLOOR<br>ZONING: RESIDENTIAL MULTIPLE RM2 ZONE<br>Minimum Lot Area<br>Minimum Lot Prontage<br>Minimum Lot Depth<br>Maximum Density<br>Maximum Density<br>Maximum Front Yard<br>Minimum Rear Yard<br>Minimum Interior Side Yard                     | 4x2-Bedroom 3x1-Bedroom         4x2-Bedroom 3x1-Bedroom         x2-Bedroom                                                                                                                                                                                                                                                                                                                                                                                                                                                                                                                                                                                                                                                                                                                                                                                                                                                                                                                                                                                                                                                                                                                                                                                                                                                                                                                                                                                                                                                                                                                                                                                           |          |          |         |   |        |
| 2ND FLOOR - 7 UNITS - 4<br>3RD FLOOR - 7 UNITS - 4<br>4TH FLOOR - 7 UNITS - 4<br>TOTAL RESIDENTIAL UNI<br>ZONING: GENERCAL COMMERCIAL GC ZON<br>MINIMUM INGRESS AND EGRESS INTO DEVELO<br>SETBACK TO PARKING SPACES FROM REAR YA<br>WIDTH OF PARKING SPACE ABUTTING A COLU<br>PLANTING STRIP<br>85% OF GROSS FLOOR AREA TO BE ALLOCATE<br>MAXIMUM BUILDING HEIGHT<br>MINIMUM COMMERCIAL USE GROSS FLOOR<br>ZONING: RESIDENTIAL MULTIPLE RM2 ZONE<br>Minimum Lot Area<br>Minimum Lot Prontage<br>Minimum Lot Depth<br>Maximum Density<br>Maximum Density<br>Maximum Front Yard<br>Minimum Rear Yard<br>Minimum Interior Side Yard<br>Minimum Landscaped Area | 4x2-Bedroom 3x1-Bedroom<br>x2-Bedroom 3x1-Bedroom<br>x2-Bdroom 3x1-Bedroom<br>x2-Bdroom 3x1-Bedroom 3x1-Bedroom<br>x2-Bdroom 3x1-Bedroom 3x1-Bedroom<br>x2-Bdroom 3x1-Bedroom 3x1-Bedroom<br>x2-Bdroom 3x1-Bedroom 3x1-Bdroom 3x1-B                                                                                                                                                                                                                                                                                                                |          |          |         |   |        |
| 2ND FLOOR - 7 UNITS - 4<br>3RD FLOOR - 7 UNITS - 4<br>4TH FLOOR - 7 UNITS - 4<br>TOTAL RESIDENTIAL UNIT<br>ZONING: GENERCAL COMMERCIAL GC ZON<br>MINIMUM INGRESS AND EGRESS INTO DEVELO<br>SETBACK TO PARKING SPACES FROM REAR YA<br>WIDTH OF PARKING SPACE ABUTTING A COLL<br>PLANTING STRIP<br>85% OF GROSS FLOOR AREA TO BE ALLOCATE<br>MAXIMUM BUILDING HEIGHT<br>MINIMUM COMMERCIAL USE GROSS FLOOR A<br>ZONING: RESIDENTIAL MULTIPLE RM2 ZONE<br>Minimum Lot Area<br>Minimum Lot Frontage<br>Minimum Lot Depth<br>Maximum Density<br>Maximum Density<br>Maximum Front Yard                                                                            | 4x2-Bedroom 3x1-Bedroom<br>x2-Bedroom x2-Bedroom<br>x2-Bedroom x2-Bedroom<br>x2-Bedroom x2-Bedroom<br>x2-Bedroom x2-Bedroom<br>x2-Bedroom x2-Bedroom<br>x2-Bedroom x2-Bedroom x2-Bedroom<br>x2-Bedroom x2-Bedroom x2-B                                                                                                                                                                                                                                                                                                                                                                |          |          |         |   |        |