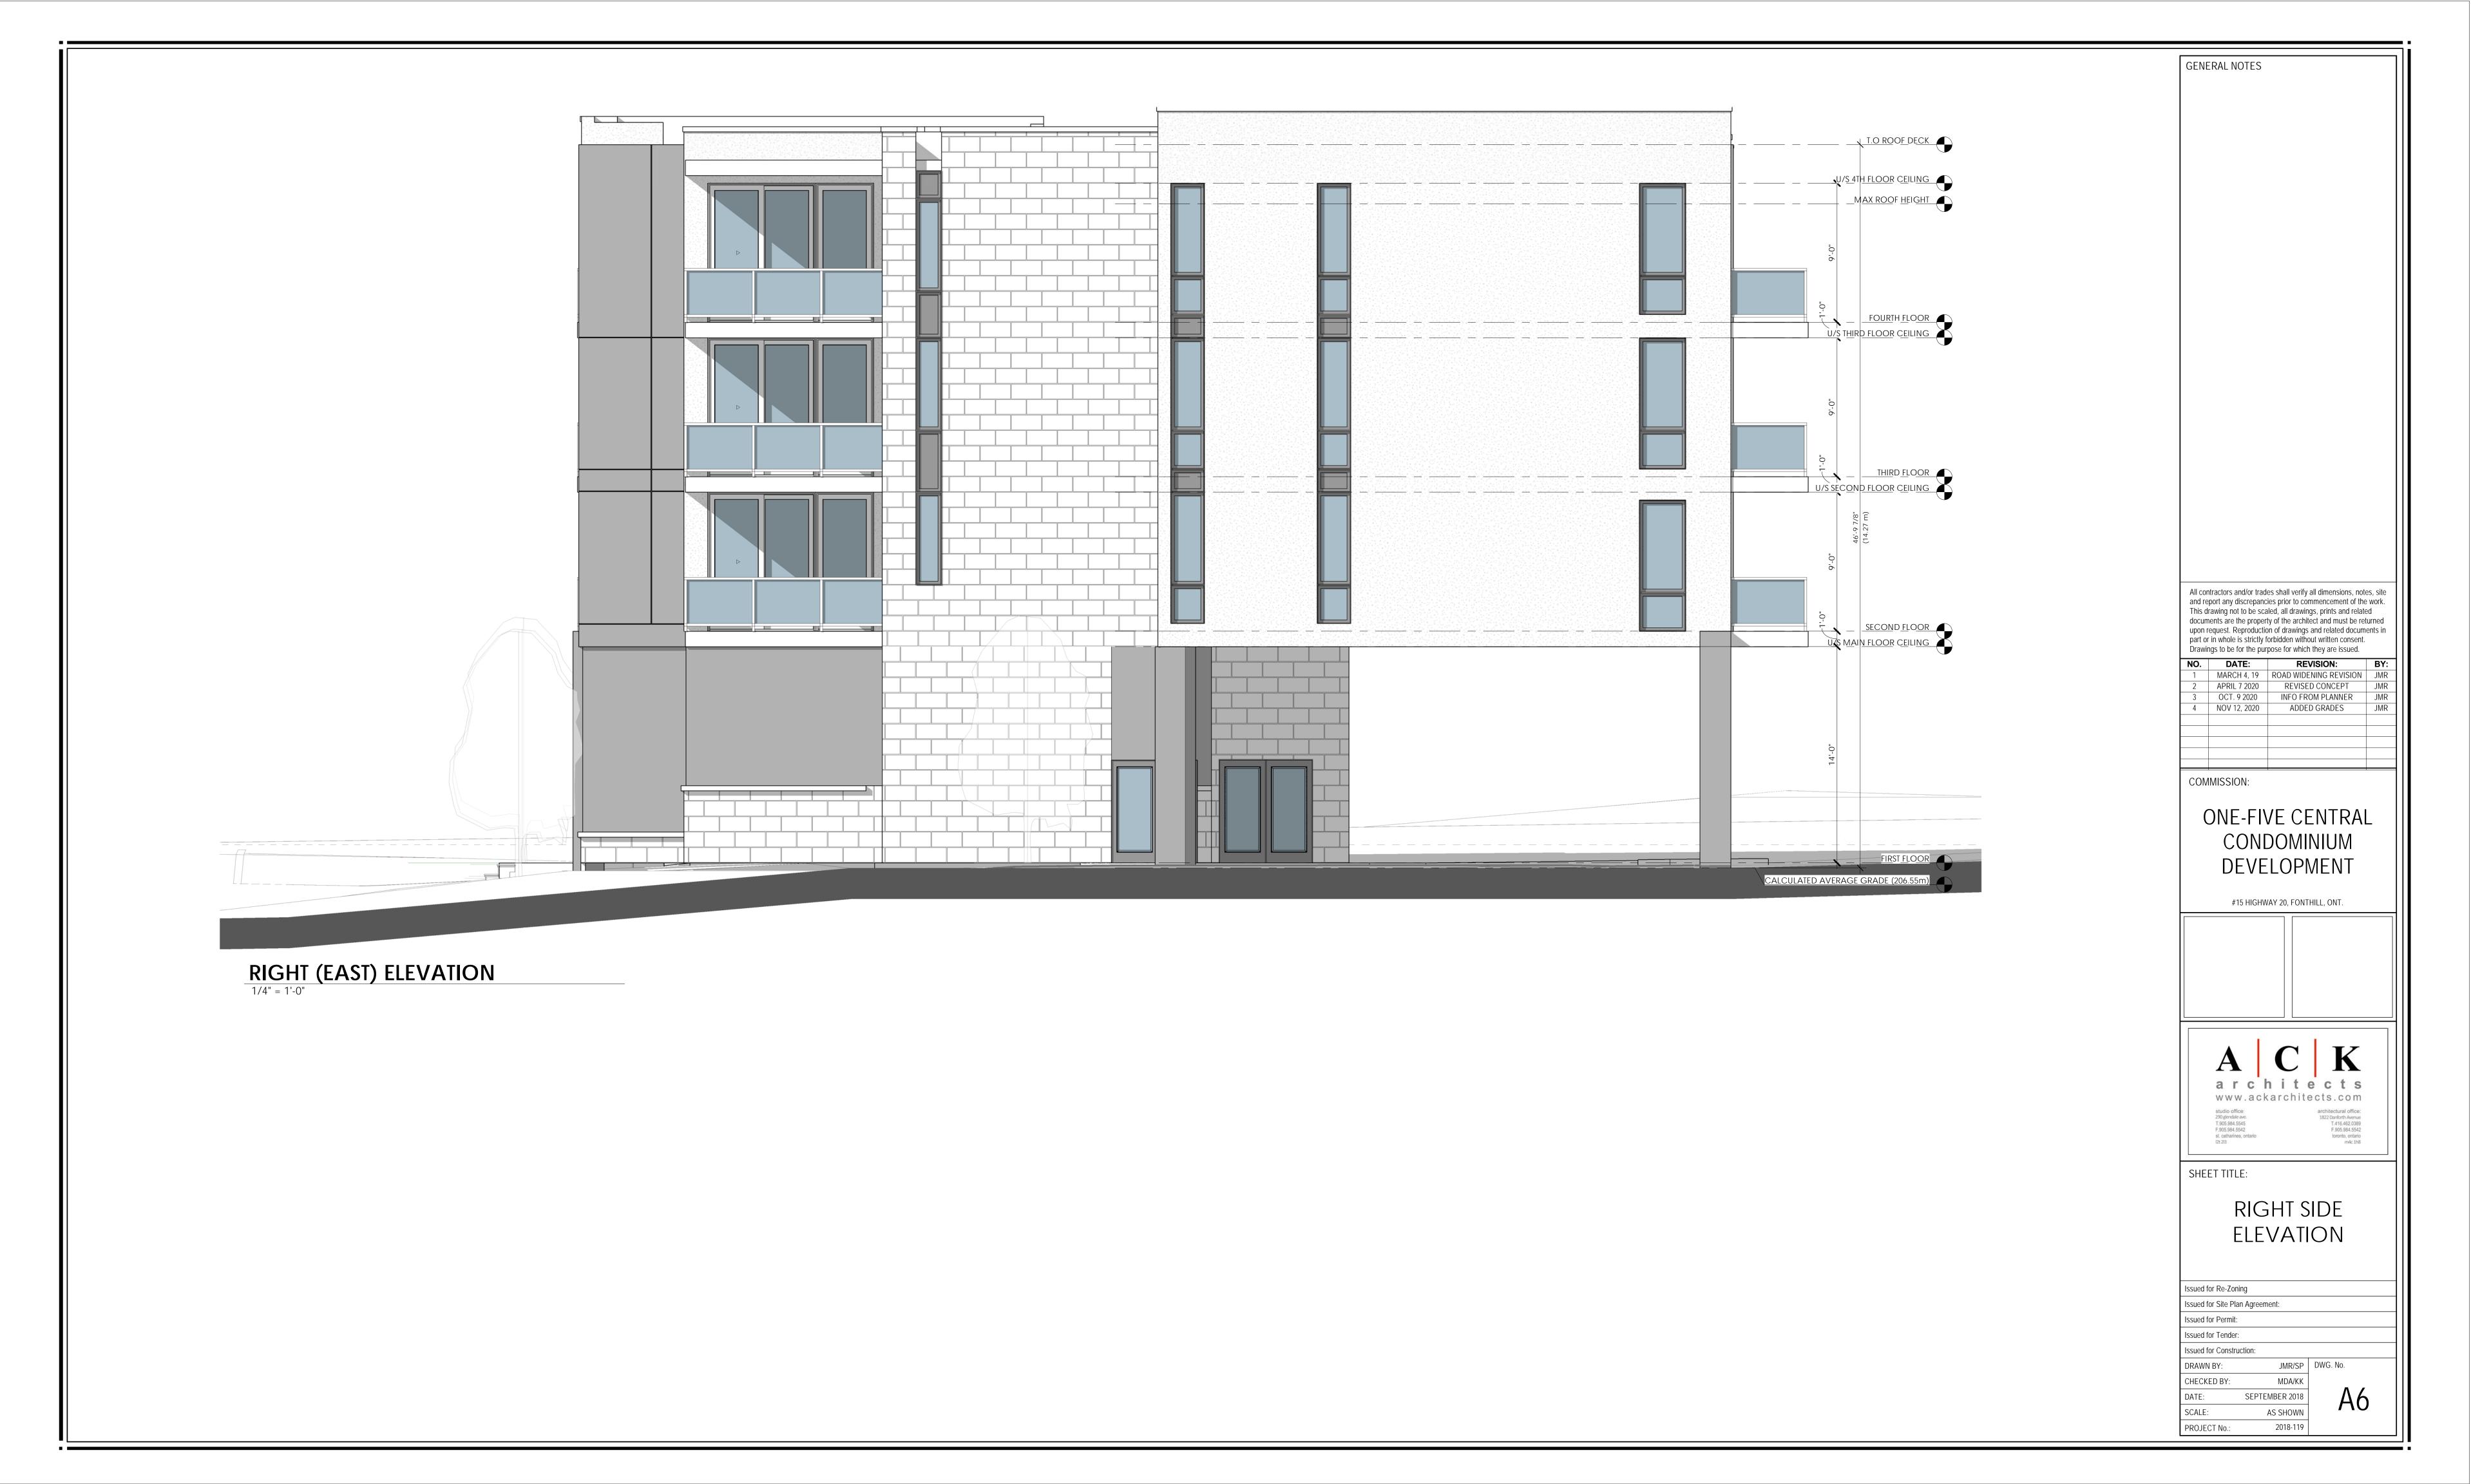

|                                                                                                                                                                                                                                                                                                                                                                                                                                                                                                                                                                                                                                                             | STATS                                                                                                                                                                                                                                                                                                                                                                                                                                                                                                                                                                                                                                                                                                                                                                                                                                                                                                                                                                                                                                                                                                                                                                                                                                                                                                                                                                                                                                                                                                                                                                                                                                                                                                                                                                                                                                                                                                                                                                                                                                                                                                                                                                                                                                                                                                                                                                                                                                                                                                                                                                                                                                        | fl       |          | m²      | % |        |
|-------------------------------------------------------------------------------------------------------------------------------------------------------------------------------------------------------------------------------------------------------------------------------------------------------------------------------------------------------------------------------------------------------------------------------------------------------------------------------------------------------------------------------------------------------------------------------------------------------------------------------------------------------------|----------------------------------------------------------------------------------------------------------------------------------------------------------------------------------------------------------------------------------------------------------------------------------------------------------------------------------------------------------------------------------------------------------------------------------------------------------------------------------------------------------------------------------------------------------------------------------------------------------------------------------------------------------------------------------------------------------------------------------------------------------------------------------------------------------------------------------------------------------------------------------------------------------------------------------------------------------------------------------------------------------------------------------------------------------------------------------------------------------------------------------------------------------------------------------------------------------------------------------------------------------------------------------------------------------------------------------------------------------------------------------------------------------------------------------------------------------------------------------------------------------------------------------------------------------------------------------------------------------------------------------------------------------------------------------------------------------------------------------------------------------------------------------------------------------------------------------------------------------------------------------------------------------------------------------------------------------------------------------------------------------------------------------------------------------------------------------------------------------------------------------------------------------------------------------------------------------------------------------------------------------------------------------------------------------------------------------------------------------------------------------------------------------------------------------------------------------------------------------------------------------------------------------------------------------------------------------------------------------------------------------------------|----------|----------|---------|---|--------|
|                                                                                                                                                                                                                                                                                                                                                                                                                                                                                                                                                                                                                                                             | 0.142 Hectares                                                                                                                                                                                                                                                                                                                                                                                                                                                                                                                                                                                                                                                                                                                                                                                                                                                                                                                                                                                                                                                                                                                                                                                                                                                                                                                                                                                                                                                                                                                                                                                                                                                                                                                                                                                                                                                                                                                                                                                                                                                                                                                                                                                                                                                                                                                                                                                                                                                                                                                                                                                                                               | 15       | 286.1    | 1,420.1 |   |        |
| Lot Depth                                                                                                                                                                                                                                                                                                                                                                                                                                                                                                                                                                                                                                                   | 37.74m                                                                                                                                                                                                                                                                                                                                                                                                                                                                                                                                                                                                                                                                                                                                                                                                                                                                                                                                                                                                                                                                                                                                                                                                                                                                                                                                                                                                                                                                                                                                                                                                                                                                                                                                                                                                                                                                                                                                                                                                                                                                                                                                                                                                                                                                                                                                                                                                                                                                                                                                                                                                                                       |          |          |         |   |        |
| J                                                                                                                                                                                                                                                                                                                                                                                                                                                                                                                                                                                                                                                           | 36.21m                                                                                                                                                                                                                                                                                                                                                                                                                                                                                                                                                                                                                                                                                                                                                                                                                                                                                                                                                                                                                                                                                                                                                                                                                                                                                                                                                                                                                                                                                                                                                                                                                                                                                                                                                                                                                                                                                                                                                                                                                                                                                                                                                                                                                                                                                                                                                                                                                                                                                                                                                                                                                                       |          |          | rin )   |   |        |
| Lot Coverage                                                                                                                                                                                                                                                                                                                                                                                                                                                                                                                                                                                                                                                | ot dimensions do not include                                                                                                                                                                                                                                                                                                                                                                                                                                                                                                                                                                                                                                                                                                                                                                                                                                                                                                                                                                                                                                                                                                                                                                                                                                                                                                                                                                                                                                                                                                                                                                                                                                                                                                                                                                                                                                                                                                                                                                                                                                                                                                                                                                                                                                                                                                                                                                                                                                                                                                                                                                                                                 | roda wia | ening st | np)     |   |        |
| Building Coverage (Inc                                                                                                                                                                                                                                                                                                                                                                                                                                                                                                                                                                                                                                      | luding Balconies)                                                                                                                                                                                                                                                                                                                                                                                                                                                                                                                                                                                                                                                                                                                                                                                                                                                                                                                                                                                                                                                                                                                                                                                                                                                                                                                                                                                                                                                                                                                                                                                                                                                                                                                                                                                                                                                                                                                                                                                                                                                                                                                                                                                                                                                                                                                                                                                                                                                                                                                                                                                                                            | 7        | 300.0    | 678.2   |   | 47.769 |
| Landscape Coverage                                                                                                                                                                                                                                                                                                                                                                                                                                                                                                                                                                                                                                          | (not Cov'd By Building)                                                                                                                                                                                                                                                                                                                                                                                                                                                                                                                                                                                                                                                                                                                                                                                                                                                                                                                                                                                                                                                                                                                                                                                                                                                                                                                                                                                                                                                                                                                                                                                                                                                                                                                                                                                                                                                                                                                                                                                                                                                                                                                                                                                                                                                                                                                                                                                                                                                                                                                                                                                                                      | 3        | 097.1    | 287.7   |   | 20.269 |
| Paved Areas (Asphalt I                                                                                                                                                                                                                                                                                                                                                                                                                                                                                                                                                                                                                                      | Not Cov'd By Building)                                                                                                                                                                                                                                                                                                                                                                                                                                                                                                                                                                                                                                                                                                                                                                                                                                                                                                                                                                                                                                                                                                                                                                                                                                                                                                                                                                                                                                                                                                                                                                                                                                                                                                                                                                                                                                                                                                                                                                                                                                                                                                                                                                                                                                                                                                                                                                                                                                                                                                                                                                                                                       | 4        | 889.0    | 454.2   |   | 31.989 |
| Paved Areas (Asphalt (                                                                                                                                                                                                                                                                                                                                                                                                                                                                                                                                                                                                                                      | Cov'd By Building)                                                                                                                                                                                                                                                                                                                                                                                                                                                                                                                                                                                                                                                                                                                                                                                                                                                                                                                                                                                                                                                                                                                                                                                                                                                                                                                                                                                                                                                                                                                                                                                                                                                                                                                                                                                                                                                                                                                                                                                                                                                                                                                                                                                                                                                                                                                                                                                                                                                                                                                                                                                                                           | 4        | 841.0    | 449.7   |   | 31.679 |
| <u>Estimated</u> Floor Areas                                                                                                                                                                                                                                                                                                                                                                                                                                                                                                                                                                                                                                |                                                                                                                                                                                                                                                                                                                                                                                                                                                                                                                                                                                                                                                                                                                                                                                                                                                                                                                                                                                                                                                                                                                                                                                                                                                                                                                                                                                                                                                                                                                                                                                                                                                                                                                                                                                                                                                                                                                                                                                                                                                                                                                                                                                                                                                                                                                                                                                                                                                                                                                                                                                                                                              |          |          |         |   |        |
| 1st Floor                                                                                                                                                                                                                                                                                                                                                                                                                                                                                                                                                                                                                                                   | (Includes Estimated Column                                                                                                                                                                                                                                                                                                                                                                                                                                                                                                                                                                                                                                                                                                                                                                                                                                                                                                                                                                                                                                                                                                                                                                                                                                                                                                                                                                                                                                                                                                                                                                                                                                                                                                                                                                                                                                                                                                                                                                                                                                                                                                                                                                                                                                                                                                                                                                                                                                                                                                                                                                                                                   | ns) 1-   | 497.0    | 139.1   |   | 9.79   |
| 2nd Floor                                                                                                                                                                                                                                                                                                                                                                                                                                                                                                                                                                                                                                                   |                                                                                                                                                                                                                                                                                                                                                                                                                                                                                                                                                                                                                                                                                                                                                                                                                                                                                                                                                                                                                                                                                                                                                                                                                                                                                                                                                                                                                                                                                                                                                                                                                                                                                                                                                                                                                                                                                                                                                                                                                                                                                                                                                                                                                                                                                                                                                                                                                                                                                                                                                                                                                                              | 6        | 753.0    | 627.4   |   | 44.18  |
| 3rd Floor                                                                                                                                                                                                                                                                                                                                                                                                                                                                                                                                                                                                                                                   |                                                                                                                                                                                                                                                                                                                                                                                                                                                                                                                                                                                                                                                                                                                                                                                                                                                                                                                                                                                                                                                                                                                                                                                                                                                                                                                                                                                                                                                                                                                                                                                                                                                                                                                                                                                                                                                                                                                                                                                                                                                                                                                                                                                                                                                                                                                                                                                                                                                                                                                                                                                                                                              | 6        | 753.0    | 627.4   |   | 44.189 |
| 4th Floor                                                                                                                                                                                                                                                                                                                                                                                                                                                                                                                                                                                                                                                   |                                                                                                                                                                                                                                                                                                                                                                                                                                                                                                                                                                                                                                                                                                                                                                                                                                                                                                                                                                                                                                                                                                                                                                                                                                                                                                                                                                                                                                                                                                                                                                                                                                                                                                                                                                                                                                                                                                                                                                                                                                                                                                                                                                                                                                                                                                                                                                                                                                                                                                                                                                                                                                              |          | 753.0    | 627.4   |   | 44.189 |
| Gross Floor Area                                                                                                                                                                                                                                                                                                                                                                                                                                                                                                                                                                                                                                            |                                                                                                                                                                                                                                                                                                                                                                                                                                                                                                                                                                                                                                                                                                                                                                                                                                                                                                                                                                                                                                                                                                                                                                                                                                                                                                                                                                                                                                                                                                                                                                                                                                                                                                                                                                                                                                                                                                                                                                                                                                                                                                                                                                                                                                                                                                                                                                                                                                                                                                                                                                                                                                              | 21       | 756.0    | 2,021.2 |   | 142.33 |
| Building Height                                                                                                                                                                                                                                                                                                                                                                                                                                                                                                                                                                                                                                             | 14.27m <b>(4 Storeys)</b>                                                                                                                                                                                                                                                                                                                                                                                                                                                                                                                                                                                                                                                                                                                                                                                                                                                                                                                                                                                                                                                                                                                                                                                                                                                                                                                                                                                                                                                                                                                                                                                                                                                                                                                                                                                                                                                                                                                                                                                                                                                                                                                                                                                                                                                                                                                                                                                                                                                                                                                                                                                                                    |          |          |         |   |        |
| Parking                                                                                                                                                                                                                                                                                                                                                                                                                                                                                                                                                                                                                                                     | 28 spaces<br>Parking Provided 1.333333 Spaces/unit                                                                                                                                                                                                                                                                                                                                                                                                                                                                                                                                                                                                                                                                                                                                                                                                                                                                                                                                                                                                                                                                                                                                                                                                                                                                                                                                                                                                                                                                                                                                                                                                                                                                                                                                                                                                                                                                                                                                                                                                                                                                                                                                                                                                                                                                                                                                                                                                                                                                                                                                                                                           |          |          |         |   |        |
| 1 Bedroom Units                                                                                                                                                                                                                                                                                                                                                                                                                                                                                                                                                                                                                                             | 723sq. ft 725 sq. ft.                                                                                                                                                                                                                                                                                                                                                                                                                                                                                                                                                                                                                                                                                                                                                                                                                                                                                                                                                                                                                                                                                                                                                                                                                                                                                                                                                                                                                                                                                                                                                                                                                                                                                                                                                                                                                                                                                                                                                                                                                                                                                                                                                                                                                                                                                                                                                                                                                                                                                                                                                                                                                        |          |          | -       |   |        |
|                                                                                                                                                                                                                                                                                                                                                                                                                                                                                                                                                                                                                                                             | 909sq. ft 981 sq. ft.                                                                                                                                                                                                                                                                                                                                                                                                                                                                                                                                                                                                                                                                                                                                                                                                                                                                                                                                                                                                                                                                                                                                                                                                                                                                                                                                                                                                                                                                                                                                                                                                                                                                                                                                                                                                                                                                                                                                                                                                                                                                                                                                                                                                                                                                                                                                                                                                                                                                                                                                                                                                                        |          |          |         |   |        |
| 2nd floor - 7 Units - 4<br>3rd floor - 7 Units - 4<br>4th floor - 7 Units - 4                                                                                                                                                                                                                                                                                                                                                                                                                                                                                                                                                                               | L UNIT COUNTS/STATS<br>4x2-Bedroom 3x1-Bedroom<br>4x2-Bedroom 3x1-Bedroom<br>x2-Bedroom 3x1-Bedroom<br>TS = 21 UNITS                                                                                                                                                                                                                                                                                                                                                                                                                                                                                                                                                                                                                                                                                                                                                                                                                                                                                                                                                                                                                                                                                                                                                                                                                                                                                                                                                                                                                                                                                                                                                                                                                                                                                                                                                                                                                                                                                                                                                                                                                                                                                                                                                                                                                                                                                                                                                                                                                                                                                                                         |          |          |         |   |        |
| 2ND FLOOR - 7 UNITS - 4<br>3RD FLOOR - 7 UNITS - 4<br>4TH FLOOR - 7 UNITS - 4<br>TOTAL RESIDENTIAL UNI<br><b>ZONING CHECKLIST</b>                                                                                                                                                                                                                                                                                                                                                                                                                                                                                                                           | 4x2-Bedroom 3x1-Bedroom<br>4x2-Bedroom 3x1-Bedroom<br>x2-Bedroom 3x1-Bedroom<br>TS = 21 UNITS                                                                                                                                                                                                                                                                                                                                                                                                                                                                                                                                                                                                                                                                                                                                                                                                                                                                                                                                                                                                                                                                                                                                                                                                                                                                                                                                                                                                                                                                                                                                                                                                                                                                                                                                                                                                                                                                                                                                                                                                                                                                                                                                                                                                                                                                                                                                                                                                                                                                                                                                                |          |          |         |   |        |
| 2ND FLOOR - 7 UNITS - 4<br>3RD FLOOR - 7 UNITS - 4<br>4TH FLOOR - 7 UNITS - 4<br>TOTAL RESIDENTIAL UNI<br><b>ZONING CHECKLIST</b>                                                                                                                                                                                                                                                                                                                                                                                                                                                                                                                           | Ax2-Bedroom $3x1$ -Bedroom<br>Ax2-Bedroom $3x1$ -Bedroom $3x1$ -Bedroom<br>Ax2-Bedroom $3x1$ -Bedroom $3x$                                                                                                                                                                                                        |          |          |         |   |        |
| 2ND FLOOR - 7 UNITS - 4<br>3RD FLOOR - 7 UNITS - 4<br>4TH FLOOR - 7 UNITS - 4<br>TOTAL RESIDENTIAL UNI<br><b>ZONING CHECKLIST</b><br>ZONING: GENERCAL COMMERCIAL GC ZON                                                                                                                                                                                                                                                                                                                                                                                                                                                                                     | 4x2-Bedroom 3x1-Bedroom         4x2-Bedroom 3x1-Bedroom         x2-Bedroom 3x1-Bedroom         x2-Bedroom 3x1-Bedroom         TS = 21 UNITS         E (MINOR VARIANCE APPLICATION FILE: A9/2013P)         OPMENT       7.0M                                                                                                                                                                                                                                                                                                                                                                                                                                                                                                                                                                                                                                                                                                                                                                                                                                                                                                                                                                                                                                                                                                                                                                                                                                                                                                                                                                                                                                                                                                                                                                                                                                                                                                                                                                                                                                                                                                                                                                                                                                                                                                                                                                                                                                                                                                                                                                                                                  |          |          |         |   |        |
| 2ND FLOOR - 7 UNITS - 4<br>3RD FLOOR - 7 UNITS - 4<br>4TH FLOOR - 7 UNITS - 4<br>TOTAL RESIDENTIAL UNI<br>ZONING: GENERCAL COMMERCIAL GC ZON<br>MINIMUM INGRESS AND EGRESS INTO DEVELO                                                                                                                                                                                                                                                                                                                                                                                                                                                                      | 4x2-Bedroom 3x1-Bedroom         4x2-Bedroom 3x1-Bedroom         x2-Bedroom 3x1-Bedroom         x2-Bedroom 3x1-Bedroom         rs = 21 UNITS         E (MINOR VARIANCE APPLICATION FILE: A9/2013P)         OPMENT       7.0M         RD AND SIDE YARD       0.0M                                                                                                                                                                                                                                                                                                                                                                                                                                                                                                                                                                                                                                                                                                                                                                                                                                                                                                                                                                                                                                                                                                                                                                                                                                                                                                                                                                                                                                                                                                                                                                                                                                                                                                                                                                                                                                                                                                                                                                                                                                                                                                                                                                                                                                                                                                                                                                              |          |          |         |   |        |
| 2ND FLOOR - 7 UNITS - 4<br>3RD FLOOR - 7 UNITS - 4<br>4TH FLOOR - 7 UNITS - 4<br>TOTAL RESIDENTIAL UNIT<br>ZONING: GENERCAL COMMERCIAL GC ZON<br>MINIMUM INGRESS AND EGRESS INTO DEVELO<br>SETBACK TO PARKING SPACES FROM REAR YA                                                                                                                                                                                                                                                                                                                                                                                                                           | 4x2-Bedroom 3x1-Bedroom         4x2-Bedroom 3x1-Bedroom         x2-Bedroom 3x1-Bedroom         x2-Bedroom 3x1-Bedroom         rs = 21 UNITS         E (MINOR VARIANCE APPLICATION FILE: A9/2013P)         OPMENT       7.0M         RD AND SIDE YARD       0.0M                                                                                                                                                                                                                                                                                                                                                                                                                                                                                                                                                                                                                                                                                                                                                                                                                                                                                                                                                                                                                                                                                                                                                                                                                                                                                                                                                                                                                                                                                                                                                                                                                                                                                                                                                                                                                                                                                                                                                                                                                                                                                                                                                                                                                                                                                                                                                                              |          |          |         |   |        |
| 2ND FLOOR - 7 UNITS - 4<br>3RD FLOOR - 7 UNITS - 4<br>4TH FLOOR - 7 UNITS - 4<br>TOTAL RESIDENTIAL UNIT<br><b>ZONING:</b> GENERCAL COMMERCIAL GC ZON<br>MINIMUM INGRESS AND EGRESS INTO DEVELO<br>SETBACK TO PARKING SPACES FROM REAR YA<br>WIDTH OF PARKING SPACE ABUTTING A COLL                                                                                                                                                                                                                                                                                                                                                                          | 4x2-Bedroom 3x1-Bedroom   4x2-Bedroom 3x1-Bedroom   x2-Bedroom 3x1-Bedroom   x2-Bedroom 3x1-Bedroom   x5 = 21 UNITS     E (MINOR VARIANCE APPLICATION FILE: A9/2013P)   DPMENT   7.0M   RD AND SIDE YARD   0.0M   MN   2.6M   1.4M                                                                                                                                                                                                                                                                                                                                                                                                                                                                                                                                                                                                                                                                                                                                                                                                                                                                                                                                                                                                                                                                                                                                                                                                                                                                                                                                                                                                                                                                                                                                                                                                                                                                                                                                                                                                                                                                                                                                                                                                                                                                                                                                                                                                                                                                                                                                                                                                           |          |          |         |   |        |
| 2ND FLOOR - 7 UNITS - 4<br>3RD FLOOR - 7 UNITS - 4<br>4TH FLOOR - 7 UNITS - 4<br>TOTAL RESIDENTIAL UNIT<br>ZONING: GENERCAL COMMERCIAL GC ZON<br>MINIMUM INGRESS AND EGRESS INTO DEVELO<br>SETBACK TO PARKING SPACES FROM REAR YA<br>WIDTH OF PARKING SPACE ABUTTING A COLL<br>PLANTING STRIP                                                                                                                                                                                                                                                                                                                                                               | 4x2-Bedroom 3x1-Bedroom   4x2-Bedroom 3x1-Bedroom   x2-Bedroom 3x1-Bedroom   x2-Bedroom 3x1-Bedroom   x5 = 21 UNITS     E (MINOR VARIANCE APPLICATION FILE: A9/2013P)   DPMENT   7.0M   RD AND SIDE YARD   0.0M   MN   2.6M   1.4M                                                                                                                                                                                                                                                                                                                                                                                                                                                                                                                                                                                                                                                                                                                                                                                                                                                                                                                                                                                                                                                                                                                                                                                                                                                                                                                                                                                                                                                                                                                                                                                                                                                                                                                                                                                                                                                                                                                                                                                                                                                                                                                                                                                                                                                                                                                                                                                                           |          |          |         |   |        |
| 2ND FLOOR - 7 UNITS - 4<br>3RD FLOOR - 7 UNITS - 4<br>4TH FLOOR - 7 UNITS - 4<br>TOTAL RESIDENTIAL UNIT<br>ZONING: GENERCAL COMMERCIAL GC ZON<br>MINIMUM INGRESS AND EGRESS INTO DEVELO<br>SETBACK TO PARKING SPACES FROM REAR YA<br>WIDTH OF PARKING SPACE ABUTTING A COLL<br>PLANTING STRIP<br>85% OF GROSS FLOOR AREA TO BE ALLOCATE                                                                                                                                                                                                                                                                                                                     | 4x2-Bedroom 3x1-Bedroom   4x2-Bedroom 3x1-Bedroom   x2-Bedroom 3x1-Bedroom   x2-Bedroom 3x1-Bedroom   x5 = 21 UNITS     E (MINOR VARIANCE APPLICATION FILE: A9/2013P)   OPMENT   7.0M   RD AND SIDE YARD   0.0M   MN   2.6M   1.4M   10 TO RESIDENTIAL USE   13M (15.09m proposed)                                                                                                                                                                                                                                                                                                                                                                                                                                                                                                                                                                                                                                                                                                                                                                                                                                                                                                                                                                                                                                                                                                                                                                                                                                                                                                                                                                                                                                                                                                                                                                                                                                                                                                                                                                                                                                                                                                                                                                                                                                                                                                                                                                                                                                                                                                                                                           |          |          |         |   |        |
| 2ND FLOOR - 7 UNITS - 4<br>3RD FLOOR - 7 UNITS - 4<br>4TH FLOOR - 7 UNITS - 4<br>TOTAL RESIDENTIAL UNIT<br>ZONING: GENERCAL COMMERCIAL GC ZON<br>MINIMUM INGRESS AND EGRESS INTO DEVELO<br>SETBACK TO PARKING SPACES FROM REAR YA<br>WIDTH OF PARKING SPACE ABUTTING A COLL<br>PLANTING STRIP<br>85% OF GROSS FLOOR AREA TO BE ALLOCATE<br>MAXIMUM BUILDING HEIGHT<br>MINIMUM <u>COMMERCIAL USE</u> GROSS FLOOR                                                                                                                                                                                                                                             | 4x2-Bedroom 3x1-Bedroom<br>x2-Bedroom 3x1-Bedroom<br>x2-Bedroom 3x1-Bedroom<br>x2-Bedroom 3x1-Bedroom<br>x2-Bedroom 3x1-Bedroom<br>x2-Bedroom 3x1-Bedroom<br>x2-Bedroom<br>x2-Bedroom 3x1-Bedroom<br>x2-Bedroom<br>x2-Bedroom<br>x2-Bedroom<br>x2-Bedroom<br>x2-Bedroom<br>x2-Bedroom<br>x2-Bedroom<br>x2-Bedroom<br>x2-Bedroom<br>x2-Bedroom<br>x2-Bedroom<br>x2-Bedroom<br>x2-Bedroom<br>x2-Bedroom<br>x2-Bedroom<br>x2-Bedroom<br>x2-Bedroom<br>x2-Bedroom<br>x2-Bedroom<br>x2-Bedroom<br>x2-Bedroom<br>x2-Bedroom<br>x2-Bedroom<br>x2-Bedroom<br>x2-Bedroom<br>x2-Bedroom<br>x2-Bedroom<br>x2-Bedroom<br>x2-Bedroom<br>x2-Bedroom<br>x2-Bedroom<br>x2-Bedroom<br>x2-Bedroom<br>x2-Bedroom<br>x2-Bedroom<br>x2-Bedroom<br>x2-Bedroom<br>x2-Bedroom<br>x2-Bedroom<br>x2-Bedroom<br>x2-Bedroom<br>x2-Bedroom<br>x2-Bedroom<br>x2-Bedroom<br>x2-Bedroom<br>x2-Bedroom<br>x2-Bedroom<br>x2-Bedroom<br>x2-Bedroom<br>x2-Bedroom<br>x2-Bedroom<br>x2-Bedroom<br>x2-Bedroom<br>x2-Bedroom<br>x2-Bedroom<br>x2-Bedroom<br>x2-Bedroom<br>x2-Bedroom<br>x2-Bedroom<br>x2-Bedroom<br>x2-Bedroom<br>x2-Bedroom<br>x2-Bedroom<br>x2-Bedroom<br>x2-Bedroom<br>x2-Bedroom<br>x2-Bedroom<br>x2-Bedroom<br>x2-Bedroom<br>x2-Bedroom<br>x2-Bedroom<br>x2-Bedroom<br>x2-Bedroom<br>x2-Bedroom<br>x2-Bedroom<br>x2-Bedroom<br>x2-Bedroom<br>x2-Bedroom<br>x2-Bedroom<br>x2-Bedroom<br>x2-Bedroom<br>x2-Bedroom<br>x2-Bedroom<br>x2-Bedroom<br>x2-Bedroom<br>x2-Bedroom<br>x2-Bedroom<br>x2-Bedroom<br>x2-Bedroom<br>x2-Bedroom<br>x2-Bedroom<br>x2-Bedroom<br>x2-Bedroom<br>x2-Bedroom<br>x2-Bedroom<br>x2-Bedroom<br>x2-Bedroom<br>x2-Bedroom<br>x2-Bedroom<br>x2-Bedroom<br>x2-Bedroom<br>x2-Bedroom<br>x2-Bedroom<br>x2-Bedroom<br>x2-Bedroom<br>x2-Bedroom<br>x2-Bedroom<br>x2-Bedroom<br>x2-Bedroom<br>x2-Bedroom<br>x2-Bedroom<br>x2-Bedroom<br>x2-Bedroom<br>x2-Bedroom<br>x2-Bedroom<br>x2-Bedroom<br>x2-Bedroom<br>x2-Bedroom<br>x2-Bedroom<br>x2-Bedroom<br>x2-Bedroom<br>x2-Bedroom<br>x2-Bedroom<br>x2-Bedroom<br>x2-Bedroom<br>x2-Bedroom<br>x2-Bedroom<br>x2-Bedroom<br>x2-Bedroom<br>x2-Bedroom<br>x2-Bedroom<br>x2-Bedroom<br>x2-Bedroom<br>x2-Bedroom<br>x2-Bedroom<br>x2-Bedroom<br>x2-Bedroom<br>x2-Bedroom<br>x2-Bedroom<br>x2-Bedroom<br>x2-Bedroom<br>x2-Bedroom<br>x2-Bedroom<br>x2-Bedroom<br>x2-Bedroom<br>x2-Bedroom<br>x2-Bedroom<br>x2-Bedroom<br>x2-Bedroom<br>x2-Bedroom<br>x2-Bedroom<br>x2-Bedroom<br>x2-Bedroom<br>x2-Bedroom<br>x2-Bedroom<br>x2-Bedroom<br>x2-Bedroom<br>x2-Bedroom<br>x2-Bedroom<br>x2-Bedroom<br>x2-Bedroom<br>x2-Bedroom<br>x2-Bedroom<br>x2-Bedroom<br>x2-Bedroom<br>x2-Bedroom<br>x2-Bedroom<br>x2-Be |          |          |         |   |        |
| 2ND FLOOR - 7 UNITS - 4<br>3RD FLOOR - 7 UNITS - 4<br>4TH FLOOR - 7 UNITS - 4<br>TOTAL RESIDENTIAL UNIT<br>ZONING: GENERCAL COMMERCIAL GC ZON<br>MINIMUM INGRESS AND EGRESS INTO DEVELO<br>SETBACK TO PARKING SPACES FROM REAR YA<br>WIDTH OF PARKING SPACE ABUTTING A COLL<br>PLANTING STRIP<br>85% OF GROSS FLOOR AREA TO BE ALLOCATE<br>MAXIMUM BUILDING HEIGHT<br>MINIMUM <u>COMMERCIAL USE</u> GROSS FLOOR A                                                                                                                                                                                                                                           | 4x2-Bedroom 3x1-Bedroom   4x2-Bedroom 3x1-Bedroom   x2-Bedroom 3x1-Bedroom   x2-Bedroom 3x1-Bedroom   TS = 21 UNITS     E (MINOR VARIANCE APPLICATION FILE: A9/2013P)   DPMENT   7.0M   RD AND SIDE YARD   0.0M   MN   2.6M   1.4M   10 TO RESIDENTIAL USE   13M (15.09m proposed)   AREA   15% (0% proposed)                                                                                                                                                                                                                                                                                                                                                                                                                                                                                                                                                                                                                                                                                                                                                                                                                                                                                                                                                                                                                                                                                                                                                                                                                                                                                                                                                                                                                                                                                                                                                                                                                                                                                                                                                                                                                                                                                                                                                                                                                                                                                                                                                                                                                                                                                                                                |          |          |         |   |        |
| 2ND FLOOR - 7 UNITS - 4<br>3RD FLOOR - 7 UNITS - 4<br>4TH FLOOR - 7 UNITS - 4<br>TOTAL RESIDENTIAL UNIT<br>ZONING: GENERCAL COMMERCIAL GC ZON<br>MINIMUM INGRESS AND EGRESS INTO DEVELO<br>SETBACK TO PARKING SPACES FROM REAR YA<br>WIDTH OF PARKING SPACE ABUTTING A COLL<br>PLANTING STRIP<br>85% OF GROSS FLOOR AREA TO BE ALLOCATE<br>MAXIMUM BUILDING HEIGHT<br>MINIMUM <u>COMMERCIAL USE</u> GROSS FLOOR I                                                                                                                                                                                                                                           | 4x2-Bedroom 3x1-Bedroom<br>x2-Bedroom 3x1-Bedroom<br>x2-Bedroom 3x1-Bedroom<br>TS = 21 UNITS         E (MINOR VARIANCE APPLICATION FILE: A9/2013P)         DPMENT       7.0M         RD AND SIDE YARD       0.0M         MN       2.6M         I 1.4M         D TO RESIDENTIAL USE       13M (15.09m proposed)         AREA       15% (0% proposed)                                                                                                                                                                                                                                                                                                                                                                                                                                                                                                                                                                                                                                                                                                                                                                                                                                                                                                                                                                                                                                                                                                                                                                                                                                                                                                                                                                                                                                                                                                                                                                                                                                                                                                                                                                                                                                                                                                                                                                                                                                                                                                                                                                                                                                                                                          |          |          |         |   |        |
| 2ND FLOOR - 7 UNITS - 4<br>3RD FLOOR - 7 UNITS - 4<br>4TH FLOOR - 7 UNITS - 4<br>TOTAL RESIDENTIAL UNIT<br>ZONING: GENERCAL COMMERCIAL GC ZON<br>MINIMUM INGRESS AND EGRESS INTO DEVELO<br>SETBACK TO PARKING SPACES FROM REAR YA<br>WIDTH OF PARKING SPACES FROM REAR YA<br>WIDTH OF PARKING SPACE ABUTTING A COLL<br>PLANTING STRIP<br>85% OF GROSS FLOOR AREA TO BE ALLOCATE<br>MAXIMUM BUILDING HEIGHT<br>MINIMUM <u>COMMERCIAL USE</u> GROSS FLOOR .<br>ZONING: RESIDENTIAL MULTIPLE RM2 ZONE<br>Minimum Lot Area                                                                                                                                      | 4x2-Bedroom 3x1-Bedroom   4x2-Bedroom 3x1-Bedroom   x2-Bedroom 3x1-Bedroom   x2-Bedroom 3x1-Bedroom   rS = 21 UNITS     E (MINOR VARIANCE APPLICATION FILE: A9/2013P)   DPMENT   7.0M   RD AND SIDE YARD   0.0M   MN   2.6M   I.4M   I.50 m2 (1,614.64 ft2)   per dwelling unit   30 m (98.43 ft)                                                                                                                                                                                                                                                                                                                                                                                                                                                                                                                                                                                                                                                                                                                                                                                                                                                                                                                                                                                                                                                                                                                                                                                                                                                                                                                                                                                                                                                                                                                                                                                                                                                                                                                                                                                                                                                                                                                                                                                                                                                                                                                                                                                                                            |          |          |         |   |        |
| 2ND FLOOR - 7 UNITS - 4<br>3RD FLOOR - 7 UNITS - 4<br>4TH FLOOR - 7 UNITS - 4<br>TOTAL RESIDENTIAL UNI<br>ZONING: GENERCAL COMMERCIAL GC ZON<br>MINIMUM INGRESS AND EGRESS INTO DEVELO<br>SETBACK TO PARKING SPACES FROM REAR 44<br>WIDTH OF PARKING SPACE ABUTTING A COLL<br>PLANTING STRIP<br>85% OF GROSS FLOOR AREA TO BE ALLOCATE<br>MAXIMUM BUILDING HEIGHT<br>MINIMUM <u>COMMERCIAL USE</u> GROSS FLOOR<br>ZONING: RESIDENTIAL MULTIPLE RM2 ZONE<br>Minimum Lot Area<br>Minimum Lot Frontage<br>Minimum Lot Prontage                                                                                                                                 | Ax2-Bedroom 3x1-Bedroom<br>x2-Bedroom 3x1-Bedroom<br>x2-Bedroom 3x1-Bedroom<br>TS = 21 UNITS<br>E (MINOR VARIANCE APPLICATION FILE: A9/2013P)<br>DPMENT 7.0M<br>RD AND SIDE YARD 0.0M<br>MN 2.6M<br>MN 2.6M<br>I.4M<br>D TO RESIDENTIAL USE 13M (15.09m proposed)<br>AREA 15% (0% proposed)<br>AREA 15% (0% proposed)<br>150 m2 (1,614.64 ft2)<br>per dwelling unit 30 m (98.43 ft)<br>38 m (124.67 ft)<br>65 units per hectare                                                                                                                                                                                                                                                                                                                                                                                                                                                                                                                                                                                                                                                                                                                                                                                                                                                                                                                                                                                                                                                                                                                                                                                                                                                                                                                                                                                                                                                                                                                                                                                                                                                                                                                                                                                                                                                                                                                                                                                                                                                                                                                                                                                                              |          |          |         |   |        |
| 2ND FLOOR - 7 UNITS - 4<br>3RD FLOOR - 7 UNITS - 4<br>4TH FLOOR - 7 UNITS - 4<br>TOTAL RESIDENTIAL UNIT<br>ZONING: GENERCAL COMMERCIAL GC ZON<br>MINIMUM INGRESS AND EGRESS INTO DEVELO<br>SETBACK TO PARKING SPACES FROM REAR YA<br>WIDTH OF PARKING SPACE ABUTTING A COLL<br>PLANTING STRIP<br>85% OF GROSS FLOOR AREA TO BE ALLOCATE<br>MAXIMUM BUILDING HEIGHT<br>MINIMUM <u>COMMERCIAL USE</u> GROSS FLOOR I                                                                                                                                                                                                                                           | 4x2-Bedroom 3x1-Bedroom   4x2-Bedroom 3x1-Bedroom   x2-Bedroom   x2-Bedroom 3x1-Bedroom   x2-Bedroom   x2-Bedroom<                                                                                                                                                                                                                                                                                                                                                                                                                                                                                                                                                                                                                                                                                                                                                                                                                                                                                                                                                                                                                                                                                                                                                                                                                                                                                                                                                                                                                                                                                                                                      |          |          |         |   |        |
| 2ND FLOOR - 7 UNITS - 4<br>3RD FLOOR - 7 UNITS - 4<br>4TH FLOOR - 7 UNITS - 4<br>TOTAL RESIDENTIAL UNIT<br>ZONING: GENERCAL COMMERCIAL GC ZON<br>MINIMUM INGRESS AND EGRESS INTO DEVELO<br>SETBACK TO PARKING SPACES FROM REAR YA<br>WIDTH OF PARKING SPACE ABUTTING A COLL<br>PLANTING STRIP<br>85% OF GROSS FLOOR AREA TO BE ALLOCATE<br>MAXIMUM BUILDING HEIGHT<br>MINIMUM <u>COMMERCIAL USE</u> GROSS FLOOR<br>ZONING: RESIDENTIAL MULTIPLE RM2 ZONE<br>Minimum Lot Area<br>Minimum Lot Prontage<br>Minimum Lot Depth<br>Maximum Density<br>Maximum Density                                                                                             | 4x2-Bedroom 3x1-Bedroom   4x2-Bedroom 3x1-Bedroom   x2-Bedroom 3x1-Bedroom   x2-Bedroom 3x1-Bedroom   TS = 21 UNITS     E (MINOR VARIANCE APPLICATION FILE: A9/2013P)   DPMENT   7.0M   RD AND SIDE YARD   0.0M   MN   2.6M   1.4M   2.6M   30 (15.09m proposed)   30 m (98.43 ft)   38 m (124.67 ft)   65 units per hectare   (26.31 units per acre)   30% of Lot Area   one-half the height of the building or 7.5 m                                                                                                                                                                                                                                                                                                                                                                                                                                                                                                                                                                                                                                                                                                                                                                                                                                                                                                                                                                                                                                                                                                                                                                                                                                                                                                                                                                                                                                                                                                                                                                                                                                                                                                                                                                                                                                                                                                                                                                                                                                 |          |          |         |   |        |
| 2ND FLOOR - 7 UNITS - 4<br>3RD FLOOR - 7 UNITS - 4<br>4TH FLOOR - 7 UNITS - 4<br>TOTAL RESIDENTIAL UNIT<br>ZONING: GENERCAL COMMERCIAL GC ZON<br>MINIMUM INGRESS AND EGRESS INTO DEVELO<br>SETBACK TO PARKING SPACES FROM REAR YA<br>WIDTH OF PARKING SPACE ABUTTING A COLL<br>PLANTING STRIP<br>85% OF GROSS FLOOR AREA TO BE ALLOCATE<br>MAXIMUM BUILDING HEIGHT<br>MINIMUM <u>COMMERCIAL USE</u> GROSS FLOOR<br>ZONING: RESIDENTIAL MULTIPLE RM2 ZONE<br>Minimum Lot Area<br>Minimum Lot Prontage<br>Minimum Lot Depth<br>Maximum Density<br>Maximum Density                                                                                             | 4x2-Bedroom 3x1-Bedroom   4x2-Bedroom 3x1-Bedroom   x2-Bedroom 3x1-Bedroom   x2-Bedroom 3x1-Bedroom   TS = 21 UNITS     E (MINOR VARIANCE APPLICATION FILE: A9/2013P)   DPMENT   7.0M   RD AND SIDE YARD   0.0M   MN   2.6M   IMN   2.6M   IAM   1.4M   ID TO RESIDENTIAL USE   13M (15.09m proposed)   AREA   150 m2 (1,614.64 ft2)<br>per dwelling unit   30 m (98.43 ft)   38 m (124.67 ft)   65 units per hectare<br>(26.31 units per acre)   30% of Lot Area                                                                                                                                                                                                                                                                                                                                                                                                                                                                                                                                                                                                                                                                                                                                                                                                                                                                                                                                                                                                                                                                                                                                                                                                                                                                                                                                                                                                                                                                                                                                                                                                                                                                                                                                                                                                                                                                                                                                                                                                                                                                                                                                                                            |          |          |         |   |        |
| 2ND FLOOR - 7 UNITS - 4<br>3RD FLOOR - 7 UNITS - 4<br>4TH FLOOR - 7 UNITS - 4<br>TOTAL RESIDENTIAL UNIT<br>ZONING: GENERCAL COMMERCIAL GC ZON<br>MINIMUM INGRESS AND EGRESS INTO DEVELO<br>SETBACK TO PARKING SPACES FROM REAR YA<br>WIDTH OF PARKING SPACE ABUTTING A COLL<br>PLANTING STRIP<br>85% OF GROSS FLOOR AREA TO BE ALLOCATE<br>MAXIMUM BUILDING HEIGHT<br>MINIMUM COMMERCIAL USE GROSS FLOOR A<br>ZONING: RESIDENTIAL MULTIPLE RM2 ZONE<br>Minimum Lot Area<br>Minimum Lot Prontage<br>Minimum Lot Coverage<br>Minimum Lot Coverage<br>Minimum Front Yard<br>Minimum Rear Yard                                                                  | 4x2-Bedroom 3x1-Bedroom         4x2-Bedroom 3x1-Bedroom         x2-Bedroom       0.0M         MN       2.6M         MN       2.6M         14M       14M         D TO RESIDENTIAL USE       13M (15.09m proposed)         AREA       15% (0% proposed)         AREA       15% (0% proposed)         30 m (98.43 ft)       38 m (124.67 ft)         30 m (98.43 ft)       38 m (124.67 ft)         65 units per hectare (26.31 units per acre)       30% of Lot Area         30% of Lot Are                                                                                                                                                                                                                                                                                                                                                                                                                                                                                                                                                                                                                                                                                                                                                                                                                                                                                                                                                                                                                                                                                                                                                                                                                                                                                                                                                                                                                                                                                                        |          |          |         |   |        |
| 2ND FLOOR - 7 UNITS - 4<br>3RD FLOOR - 7 UNITS - 4<br>4TH FLOOR - 7 UNITS - 4<br>TOTAL RESIDENTIAL UNI<br>ZONING: GENERCAL COMMERCIAL GC ZON<br>MINIMUM INGRESS AND EGRESS INTO DEVELO<br>SETBACK TO PARKING SPACES FROM REAR VA<br>WIDTH OF PARKING SPACE ABUTTING A COLL<br>PLANTING STRIP<br>85% OF GROSS FLOOR AREA TO BE ALLOCATE<br>MAXIMUM BUILDING HEIGHT<br>MINIMUM <u>COMMERCIAL USE</u> GROSS FLOOR<br>ZONING: RESIDENTIAL MULTIPLE RM2 ZONE<br>Minimum Lot Area<br>Minimum Lot Prontage<br>Minimum Lot Depth<br>Maximum Density<br>Maximum Density<br>Maximum Front Yard<br>Minimum Rear Yard<br>Minimum Interior Side Yard                     | 4x2-Bedroom 3x1-Bedroom         4x2-Bedroom 3x1-Bedroom         x2-Bedroom                                                                                                                                                                                                                                                                                                                                                                                                                                                                                                                                                                                                                                                                                                                                                                                                                                                                                                                                                                                                                                                                                                                                                                                                                                                                                                                                                                                                                                                                                                                                                                                           |          |          |         |   |        |
| 2ND FLOOR - 7 UNITS - 4<br>3RD FLOOR - 7 UNITS - 4<br>4TH FLOOR - 7 UNITS - 4<br>TOTAL RESIDENTIAL UNI<br>ZONING: GENERCAL COMMERCIAL GC ZON<br>MINIMUM INGRESS AND EGRESS INTO DEVELO<br>SETBACK TO PARKING SPACES FROM REAR YA<br>WIDTH OF PARKING SPACE ABUTTING A COLU<br>PLANTING STRIP<br>85% OF GROSS FLOOR AREA TO BE ALLOCATE<br>MAXIMUM BUILDING HEIGHT<br>MINIMUM COMMERCIAL USE GROSS FLOOR<br>ZONING: RESIDENTIAL MULTIPLE RM2 ZONE<br>Minimum Lot Area<br>Minimum Lot Prontage<br>Minimum Lot Depth<br>Maximum Density<br>Maximum Density<br>Maximum Front Yard<br>Minimum Rear Yard<br>Minimum Interior Side Yard<br>Minimum Landscaped Area | 4x2-Bedroom 3x1-Bedroom<br>x2-Bedroom 3x1-Bedroom<br>x2-Bdroom 3x1-Bedroom<br>x2-Bdroom 3x1-Bedroom 3x1-Bedroom<br>x2-Bdroom 3x1-Bedroom 3x1-Bedroom<br>x2-Bdroom 3x1-Bedroom 3x1-Bedroom<br>x2-Bdroom 3x1-Bedroom 3x1-Bdroom 3x1-B                                                                                                                                                                                                                                                                                                                |          |          |         |   |        |
| 2ND FLOOR - 7 UNITS - 4<br>3RD FLOOR - 7 UNITS - 4<br>4TH FLOOR - 7 UNITS - 4<br>TOTAL RESIDENTIAL UNIT<br>ZONING: GENERCAL COMMERCIAL GC ZON<br>MINIMUM INGRESS AND EGRESS INTO DEVELO<br>SETBACK TO PARKING SPACES FROM REAR YA<br>WIDTH OF PARKING SPACE ABUTTING A COLL<br>PLANTING STRIP<br>85% OF GROSS FLOOR AREA TO BE ALLOCATE<br>MAXIMUM BUILDING HEIGHT<br>MINIMUM COMMERCIAL USE GROSS FLOOR A<br>ZONING: RESIDENTIAL MULTIPLE RM2 ZONE<br>Minimum Lot Area<br>Minimum Lot Frontage<br>Minimum Lot Depth<br>Maximum Density<br>Maximum Density<br>Maximum Front Yard                                                                            | 4x2-Bedroom 3x1-Bedroom<br>x2-Bedroom x2-Bedroom<br>x2-Bedroom x2-Bedroom<br>x2-Bedroom x2-Bedroom<br>x2-Bedroom x2-Bedroom<br>x2-Bedroom x2-Bedroom<br>x2-Bedroom x2-Bedroom x2-Bedroom<br>x2-Bedroom x2-Bedroom x2-B                                                                                                                                                                                                                                                                                                                                                                |          |          |         |   |        |