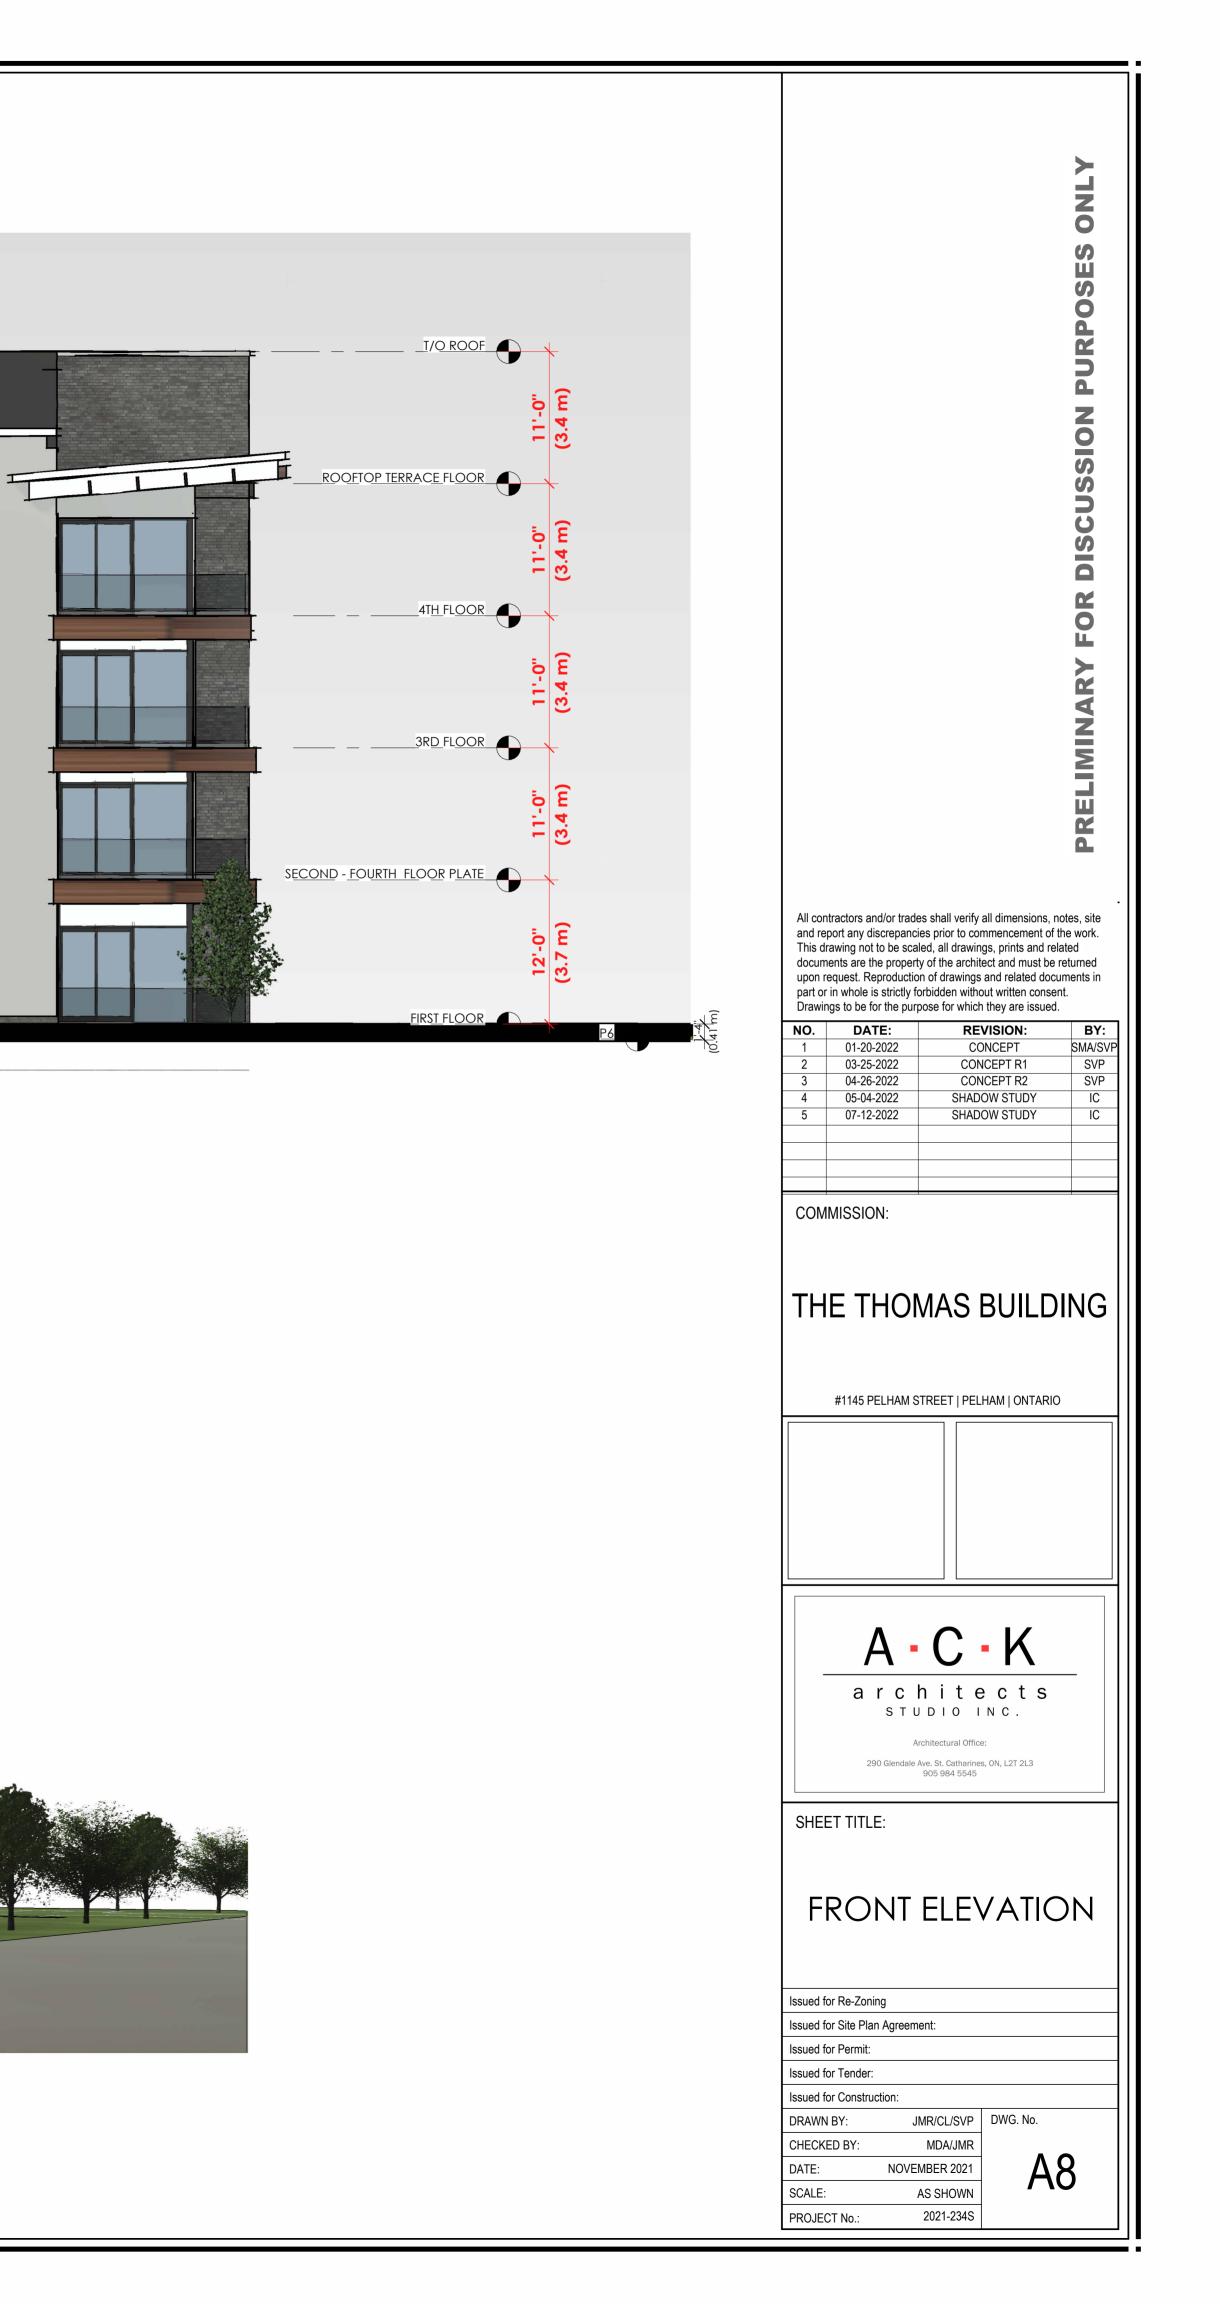

# THE THOMAS BUILDING

#1145 PELHAM STREET | PELHAM | ONTARIO

TABLE OF CONTENTS

- **BASEMENT FLOOR PLATE A1**
- **A2** MAIN FLOOR PLATE
- **A3 SECOND - FOURTH FLOOR PLATE**
- **A4 ROOFTOP TERRACE FLOOR PLATE**
- **A5 SUITE PLANS-1**
- **A6 SUITE PLANS-2**
- **SUITE PLANS-3 A7**
- **A8 FRONT ELEVATION**
- **SS1** SHADOW STUDY- WINTER SOLSTICE AND SPRING EQUINOX
- SHADOW STUDY- SUMMER SOLSTICE & FALL EQUINOX SS2
- SS3 SHADOW STUDY

# FRONT (PELHAM STREET) ELEVATION

1/8'' = 1'-0''

FRONT PERSPECTIVE

**DEC 21 9AM** 

MARCH 20 9AM

DEC 21 12PM

MARCH 20 12PM

DEC 21 3PM