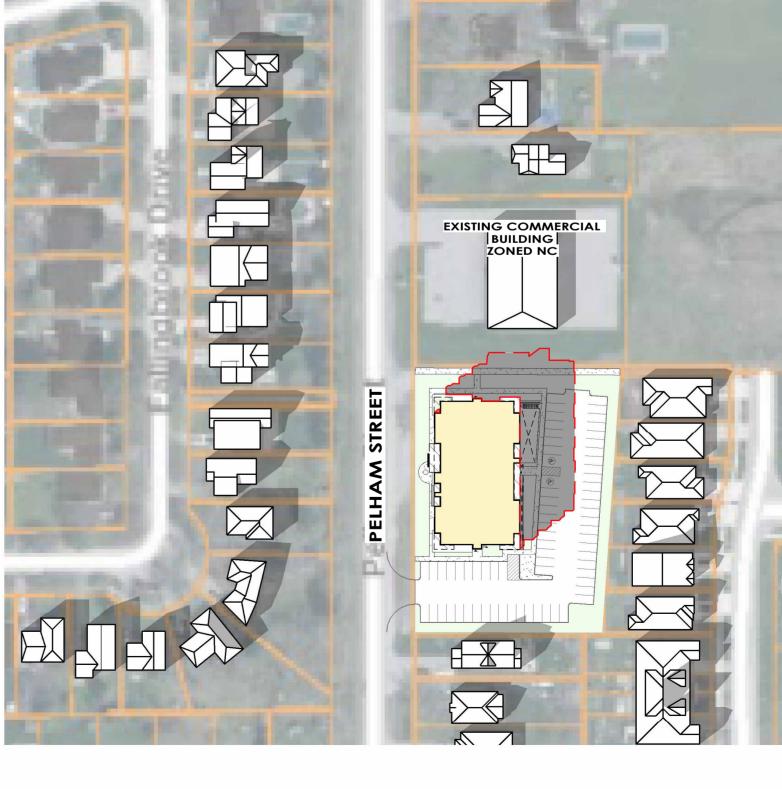

## **SEPT 22 3PM**

SEE PAGE SS3 FOR SEPT 22 6 PM

LEGEND PROPOSED 5 STOREY RESIDENTIAL DEVELOPMENT \_\_\_\_ \_\_ PROPOSED 5 STOREY RESIDENTIAL DEVELOPMENT SHADOW Ζ  $\rightarrow$ EXISTING BUILDINGS 0 Z 0 S S U S 0 0 Σ All contractors and/or trades shall verify all dimensions, notes, site and report any discrepancies prior to commencement of the work. This drawing not to be scaled, all drawings, prints and related documents are the property of the architect and must be returned upon request. Reproduction of drawings and related documents in part or in whole is strictly forbidden without written consent. Drawings to be for the purpose for which they are issued. NO. DATE: **REVISION:** BY: CONCEPT 01-20-2022 SMA/SV 03-25-2022 CONCEPT R1 SVP CONCEPT R2 04-26-2022 SVP SHADOW STUDY 05-04-2022 07-12-2022 SHADOW STUDY COMMISSION: THE THOMAS BUILDING #1145 PELHAM STREET | PELHAM | ONTARIO A • C • K architects STUDIO INC. Architectural Office: 290 Glendale Ave. St. Catharines, ON, L2T 2L3 905 984 5545 SHEET TITLE: SHADOW STUDY-SUMMER SOLSTICE & FALL EQUINOX Issued for Re-Zoning Issued for Site Plan Agreement: Issued for Permit: Issued for Tender: Issued for Construction: JMR/CL/SVP DWG. No. DRAWN BY: MDA/JMR CHECKED BY: SS2 NOVEMBER 2021 DATE: SCALE: AS SHOWN 2021-234S PROJECT No .: