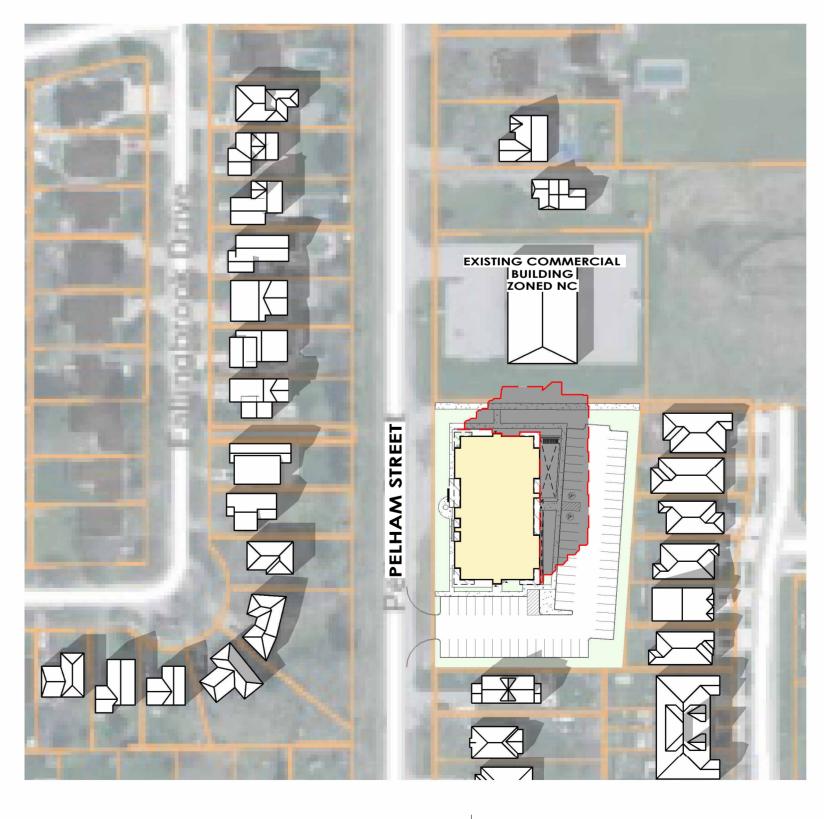

MARCH 20 3PM

LEGEND PROPOSED 5 STOREY RESIDENTIAL DEVELOPMENT \_\_\_\_\_ PROPOSED 5 STOREY RESIDENTIAL DEVELOPMENT SHADOW Ζ 0 Z 0 S S U S 0 0 Σ All contractors and/or trades shall verify all dimensions, notes, site and report any discrepancies prior to commencement of the work. This drawing not to be scaled, all drawings, prints and related documents are the property of the architect and must be returned upon request. Reproduction of drawings and related documents in part or in whole is strictly forbidden without written consent. Drawings to be for the purpose for which they are issued. NO. DATE: **REVISION:** BY: CONCEPT 01-20-2022 SMA/SV 03-25-2022 CONCEPT R1 SVP 04-26-2022 CONCEPT R2 SVP SHADOW STUDY 05-04-2022 IC 07-12-2022 SHADOW STUDY COMMISSION: THE THOMAS BUILDING #1145 PELHAM STREET | PELHAM | ONTARIO A • C • K architects STUDIO INC. Architectural Office: 290 Glendale Ave. St. Catharines, ON, L2T 2L3 905 984 5545 SHEET TITLE: SHADOW STUDY-WINTER SOLSTICE AND SPRING EQUINOX Issued for Re-Zoning Issued for Site Plan Agreement: Issued for Permit: Issued for Tender: Issued for Construction: JMR/CL/SVP DWG. No. DRAWN BY: CHECKED BY: MDA/JMR SS1 NOVEMBER 2021 DATE: SCALE: AS SHOWN 2021-234S PROJECT No .:

**JUNE 21 9AM** 

**SEPT 22 9AM** 

**JUNE 21 12PM** 

**SEPT 22 12PM** 

## **SEPT 22 3PM**

SEE PAGE SS3 FOR SEPT 22 6 PM

LEGEND PROPOSED 5 STOREY RESIDENTIAL DEVELOPMENT \_\_\_\_ \_\_ PROPOSED 5 STOREY RESIDENTIAL DEVELOPMENT SHADOW Ζ  $\rightarrow$ EXISTING BUILDINGS 0 Z 0 S S U S 0 0 Σ All contractors and/or trades shall verify all dimensions, notes, site and report any discrepancies prior to commencement of the work. This drawing not to be scaled, all drawings, prints and related documents are the property of the architect and must be returned upon request. Reproduction of drawings and related documents in part or in whole is strictly forbidden without written consent. Drawings to be for the purpose for which they are issued. NO. DATE: **REVISION:** BY: CONCEPT 01-20-2022 SMA/SV 03-25-2022 CONCEPT R1 SVP CONCEPT R2 04-26-2022 SVP SHADOW STUDY 05-04-2022 07-12-2022 SHADOW STUDY COMMISSION: THE THOMAS BUILDING #1145 PELHAM STREET | PELHAM | ONTARIO A • C • K architects STUDIO INC. Architectural Office: 290 Glendale Ave. St. Catharines, ON, L2T 2L3 905 984 5545 SHEET TITLE: SHADOW STUDY-SUMMER SOLSTICE & FALL EQUINOX Issued for Re-Zoning Issued for Site Plan Agreement: Issued for Permit: Issued for Tender: Issued for Construction: JMR/CL/SVP DWG. No. DRAWN BY: MDA/JMR CHECKED BY: SS2 NOVEMBER 2021 DATE: SCALE: AS SHOWN 2021-234S PROJECT No .: