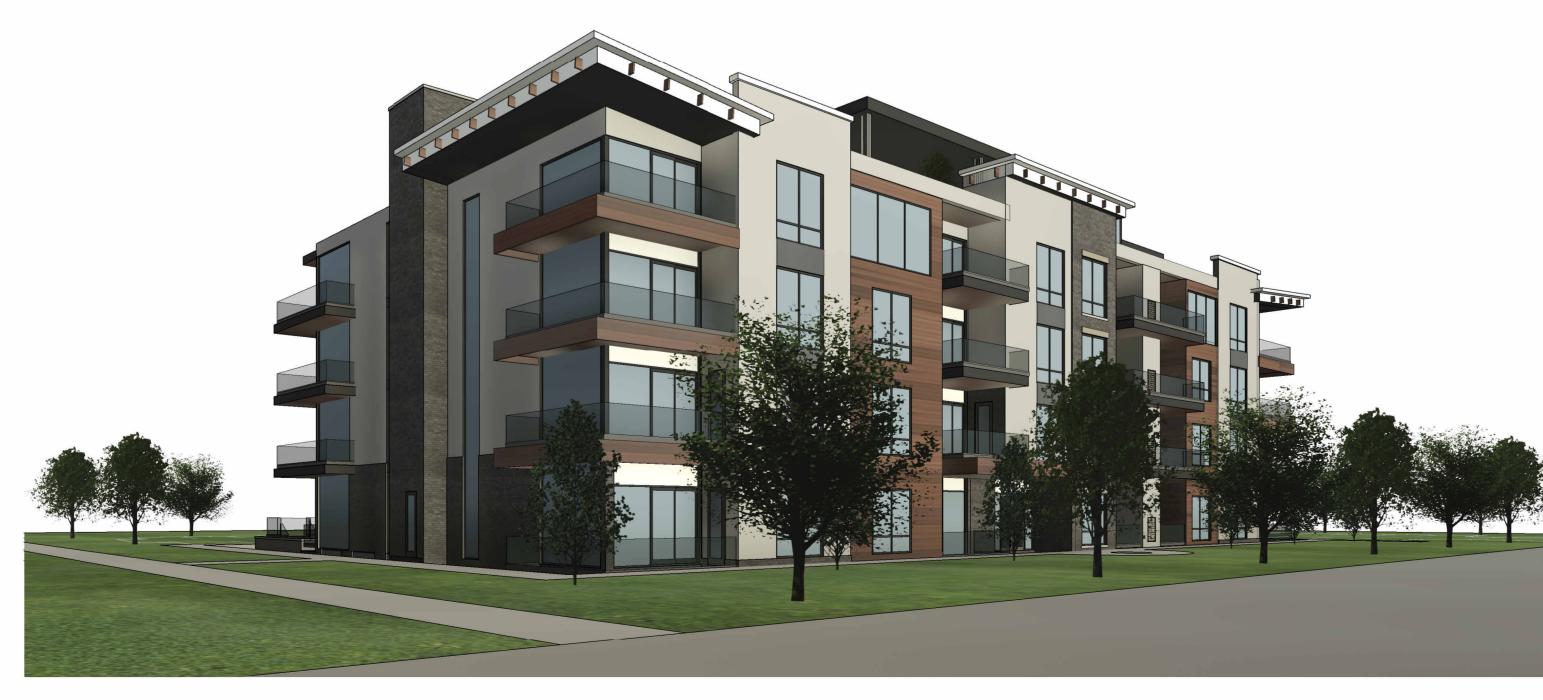

# FRONT (PELHAM STREET) ELEVATION

1/8'' = 1'-0''

FRONT PERSPECTIVE

**DEC 21 9AM** 

MARCH 20 9AM

DEC 21 12PM

MARCH 20 12PM

DEC 21 3PM