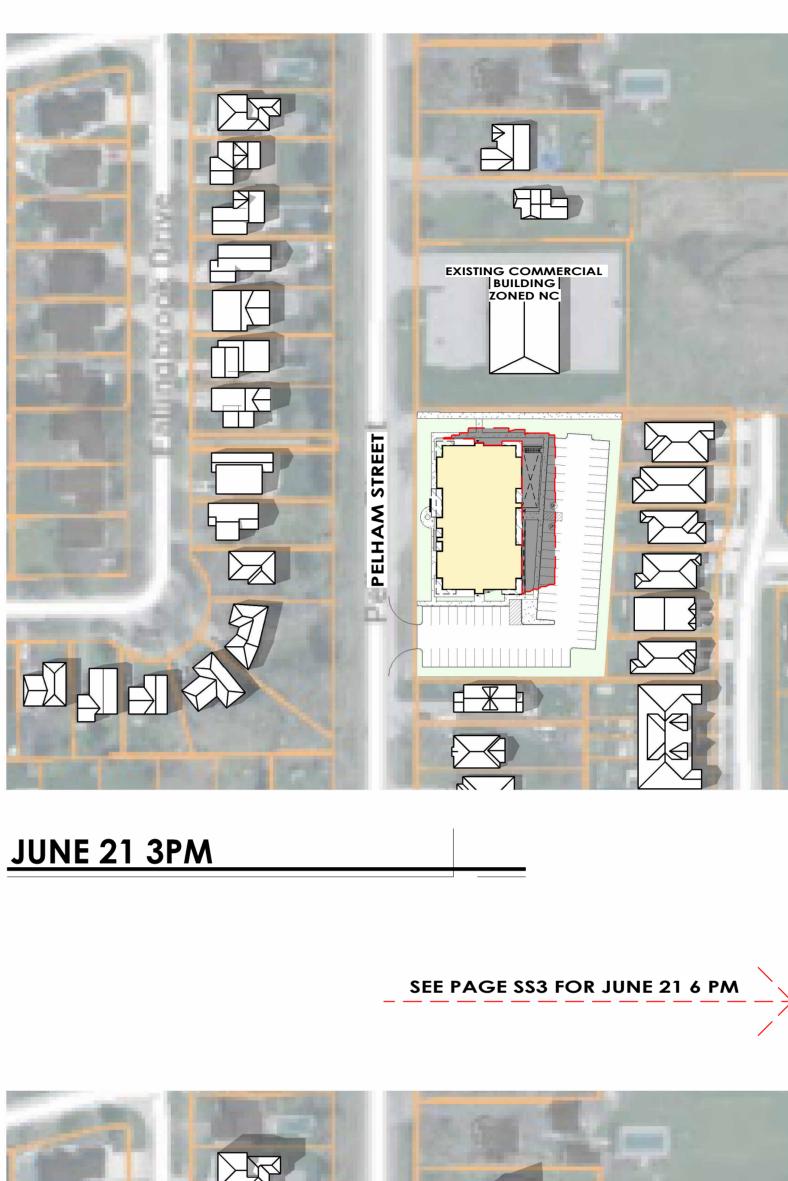

**JUNE 21 9AM** 

**SEPT 22 9AM** 

**JUNE 21 12PM** 

**SEPT 22 12PM** 

## **SEPT 22 3PM**

SEE PAGE SS3 FOR SEPT 22 6 PM

LEGEND PROPOSED 5 STOREY RESIDENTIAL DEVELOPMENT \_\_\_\_ \_\_ PROPOSED 5 STOREY RESIDENTIAL DEVELOPMENT SHADOW Ζ  $\rightarrow$ EXISTING BUILDINGS 0 Z 0 S S U S 0 0 Σ All contractors and/or trades shall verify all dimensions, notes, site and report any discrepancies prior to commencement of the work. This drawing not to be scaled, all drawings, prints and related documents are the property of the architect and must be returned upon request. Reproduction of drawings and related documents in part or in whole is strictly forbidden without written consent. Drawings to be for the purpose for which they are issued. NO. DATE: **REVISION:** BY: CONCEPT 01-20-2022 SMA/SV 03-25-2022 CONCEPT R1 SVP CONCEPT R2 04-26-2022 SVP SHADOW STUDY 05-04-2022 07-12-2022 SHADOW STUDY COMMISSION: THE THOMAS BUILDING #1145 PELHAM STREET | PELHAM | ONTARIO A • C • K architects STUDIO INC. Architectural Office: 290 Glendale Ave. St. Catharines, ON, L2T 2L3 905 984 5545 SHEET TITLE: SHADOW STUDY-SUMMER SOLSTICE & FALL EQUINOX Issued for Re-Zoning Issued for Site Plan Agreement: Issued for Permit: Issued for Tender: Issued for Construction: JMR/CL/SVP DWG. No. DRAWN BY: MDA/JMR CHECKED BY: SS2 NOVEMBER 2021 DATE: SCALE: AS SHOWN 2021-234S PROJECT No .: