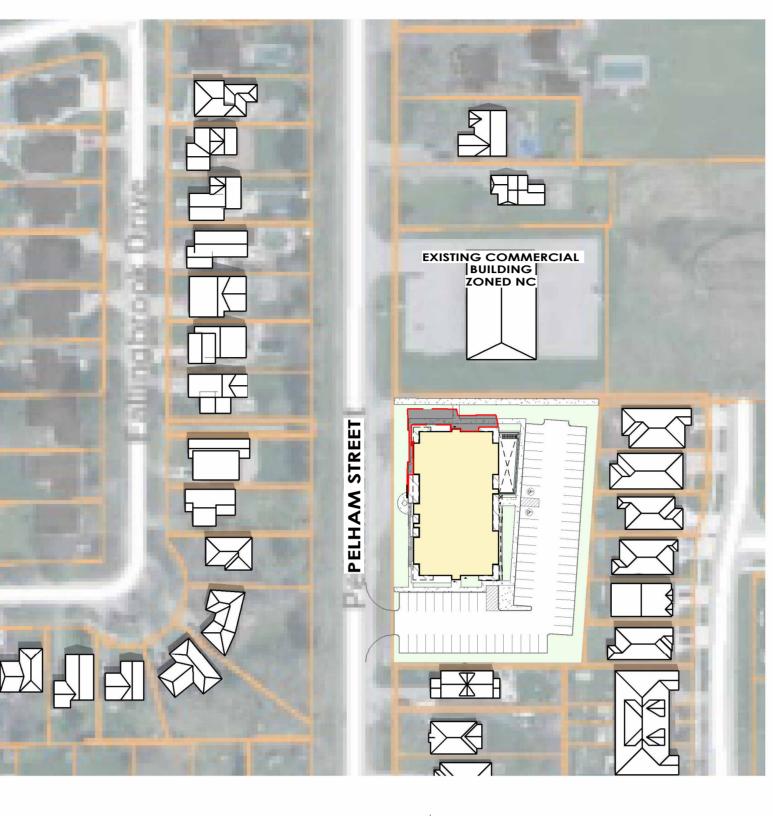

MARCH 20 3PM

LEGEND PROPOSED 5 STOREY RESIDENTIAL DEVELOPMENT \_\_\_\_\_ PROPOSED 5 STOREY RESIDENTIAL DEVELOPMENT SHADOW Ζ 0 Z 0 S S U S 0 0 Σ All contractors and/or trades shall verify all dimensions, notes, site and report any discrepancies prior to commencement of the work. This drawing not to be scaled, all drawings, prints and related documents are the property of the architect and must be returned upon request. Reproduction of drawings and related documents in part or in whole is strictly forbidden without written consent. Drawings to be for the purpose for which they are issued. NO. DATE: **REVISION:** BY: CONCEPT 01-20-2022 SMA/SV 03-25-2022 CONCEPT R1 SVP 04-26-2022 CONCEPT R2 SVP SHADOW STUDY 05-04-2022 IC 07-12-2022 SHADOW STUDY COMMISSION: THE THOMAS BUILDING #1145 PELHAM STREET | PELHAM | ONTARIO A • C • K architects STUDIO INC. Architectural Office: 290 Glendale Ave. St. Catharines, ON, L2T 2L3 905 984 5545 SHEET TITLE: SHADOW STUDY-WINTER SOLSTICE AND SPRING EQUINOX Issued for Re-Zoning Issued for Site Plan Agreement: Issued for Permit: Issued for Tender: Issued for Construction: JMR/CL/SVP DWG. No. DRAWN BY: CHECKED BY: MDA/JMR SS1 NOVEMBER 2021 DATE: SCALE: AS SHOWN 2021-234S PROJECT No .:

**JUNE 21 9AM** 

**SEPT 22 9AM** 

**JUNE 21 12PM** 

**SEPT 22 12PM** 

## **SEPT 22 3PM**

SEE PAGE SS3 FOR SEPT 22 6 PM

LEGEND PROPOSED 5 STOREY RESIDENTIAL DEVELOPMENT \_\_\_\_ \_\_ PROPOSED 5 STOREY RESIDENTIAL DEVELOPMENT SHADOW Ζ  $\rightarrow$ EXISTING BUILDINGS 0 Z 0 S S U S 0 0 Σ All contractors and/or trades shall verify all dimensions, notes, site and report any discrepancies prior to commencement of the work. This drawing not to be scaled, all drawings, prints and related documents are the property of the architect and must be returned upon request. Reproduction of drawings and related documents in part or in whole is strictly forbidden without written consent. Drawings to be for the purpose for which they are issued. NO. DATE: **REVISION:** BY: CONCEPT 01-20-2022 SMA/SV 03-25-2022 CONCEPT R1 SVP CONCEPT R2 04-26-2022 SVP SHADOW STUDY 05-04-2022 07-12-2022 SHADOW STUDY COMMISSION: THE THOMAS BUILDING #1145 PELHAM STREET | PELHAM | ONTARIO A • C • K architects STUDIO INC. Architectural Office: 290 Glendale Ave. St. Catharines, ON, L2T 2L3 905 984 5545 SHEET TITLE: SHADOW STUDY-SUMMER SOLSTICE & FALL EQUINOX Issued for Re-Zoning Issued for Site Plan Agreement: Issued for Permit: Issued for Tender: Issued for Construction: JMR/CL/SVP DWG. No. DRAWN BY: MDA/JMR CHECKED BY: SS2 NOVEMBER 2021 DATE: SCALE: AS SHOWN 2021-234S PROJECT No .: