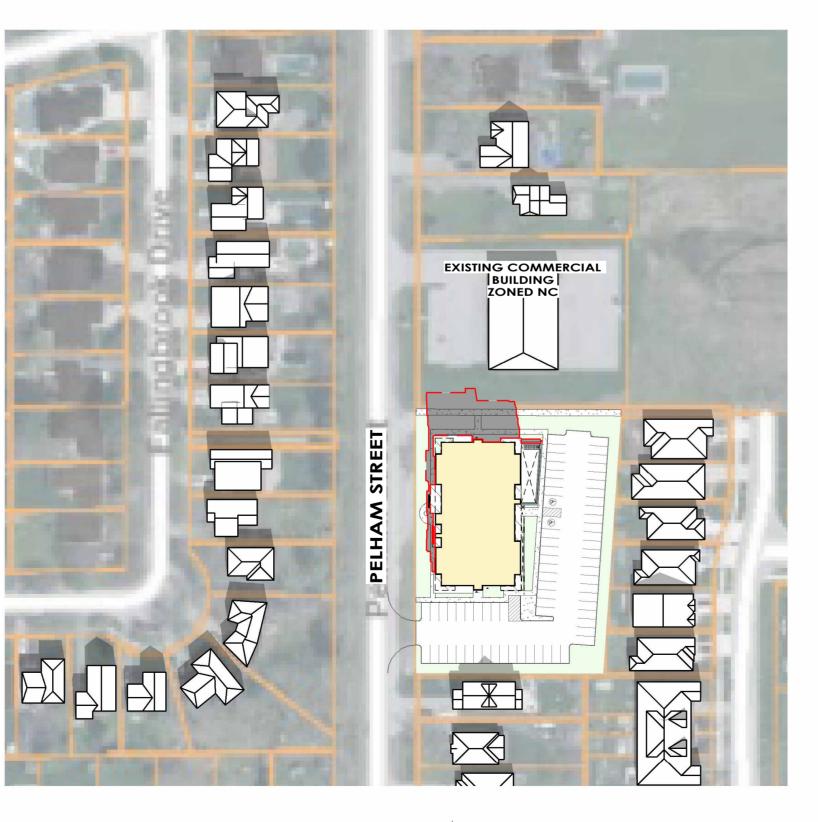

|              | FALLINGBROOK DRIVE                                                                                                                                                                                                                          | LOCATION<br>INTERVENCE<br>STEVE BAUER TRAIL<br>STEVE BAUER TRAIL<br>STEVE BAUER TRAIL                                                                                                                                                                                                                          |
|--------------|---------------------------------------------------------------------------------------------------------------------------------------------------------------------------------------------------------------------------------------------|----------------------------------------------------------------------------------------------------------------------------------------------------------------------------------------------------------------------------------------------------------------------------------------------------------------|
|              | <b>LEGAL DESC</b><br>BLOCK 13, REGISTERED<br>TOWN OF PELI<br>REGIONAL MUNICIPALIT                                                                                                                                                           | PLAN 59M-405<br>HAM<br>Y OF NIAGARA                                                                                                                                                                                                                                                                            |
|              | BUILDING (47 units)OROADWAY/PARKINGOLANDSCAPEOTOTALO                                                                                                                                                                                        | na % COVERAGE<br>0.127 25.40<br>0.201 40.20<br>0.172 34.40<br>0.500 100.00<br>un/ha                                                                                                                                                                                                                            |
|              | MINIMUM LOT AREA150nMINIMUM LOT FRONTAGE30.0rMINIMUM LOT DEPTH38.0rMAXIMUM DENSITY65 uMAXIMUM LOT COVERAGE30.0rMINIMUM FRONT YARD8.65rMINIMUM REAR YARD12.0rMINIMUM INTERIOR YARD8.65rMINIMUM EXTERIOR YARD8.65rMINIMUM LANDSCAPE AREA35.00 | JIRED         PROVIDED           n²/UNIT         106.30m²/UN           m MIN         80.60m           m MIN         59.26m           un/ha         94 un/ha           0%         25.40%           m MIN         6.03m           m MIN         28.39m           m MIN         6.20m           m MIN         N/A |
|              | GENERAL PROVISION – PARKING ARE<br>(APARTMENT)<br>6.16 (i) – ALL YARDS PROVIDED TH<br>PARKING AREA, OTHER THAN A DRIV<br>THAN 7.5m (24.61 ft) TO ANY STRI<br>THAN 3.0m (9.84 ft) TO ANY SIDE<br>LINE.<br>REQUIRED – 7.5m<br>REQUIRED – 3.0m | DWELLING)<br>HAT NO PART OF ANY<br>WAY, IS LOCATED CLOSER<br>EET LINE AND NO CLOSER<br>LOT LINE OR REAR LOT<br>PROVIDED – 1.54m                                                                                                                                                                                |
| TANNER DRIVE | PARKING STAREQUIRED (EXCLUDING CAR WASH1.0 SPACE PER UNIT + 1 SPACHTWO UNITS FOR VISITOR PARKING= 47 X 1.5 = 70.5 SPACESPROVIDED70 PARKING SPACES INCLUDING                                                                                 | H)<br>E FOR EVERY<br>G                                                                                                                                                                                                                                                                                         |
|              | .       .         .       .         0       ISSUED FOR REVIEW         #       REVISION         #       REVISION         UPPER CONSUL       CONSUL         ENGINEERS / 1                                                                     |                                                                                                                                                                                                                                                                                                                |
|              | DRAWING TITLE  1145 PELHAM STREET SITE PLAN                                                                                                                                                                                                 | DRAFTING       TA         DATE       JULY 13, 2022         PRINTED       JULY 15, 2022         SCALE       1:200         DWG No.       REV <b>21135-SP 0</b>                                                                                                                                                   |