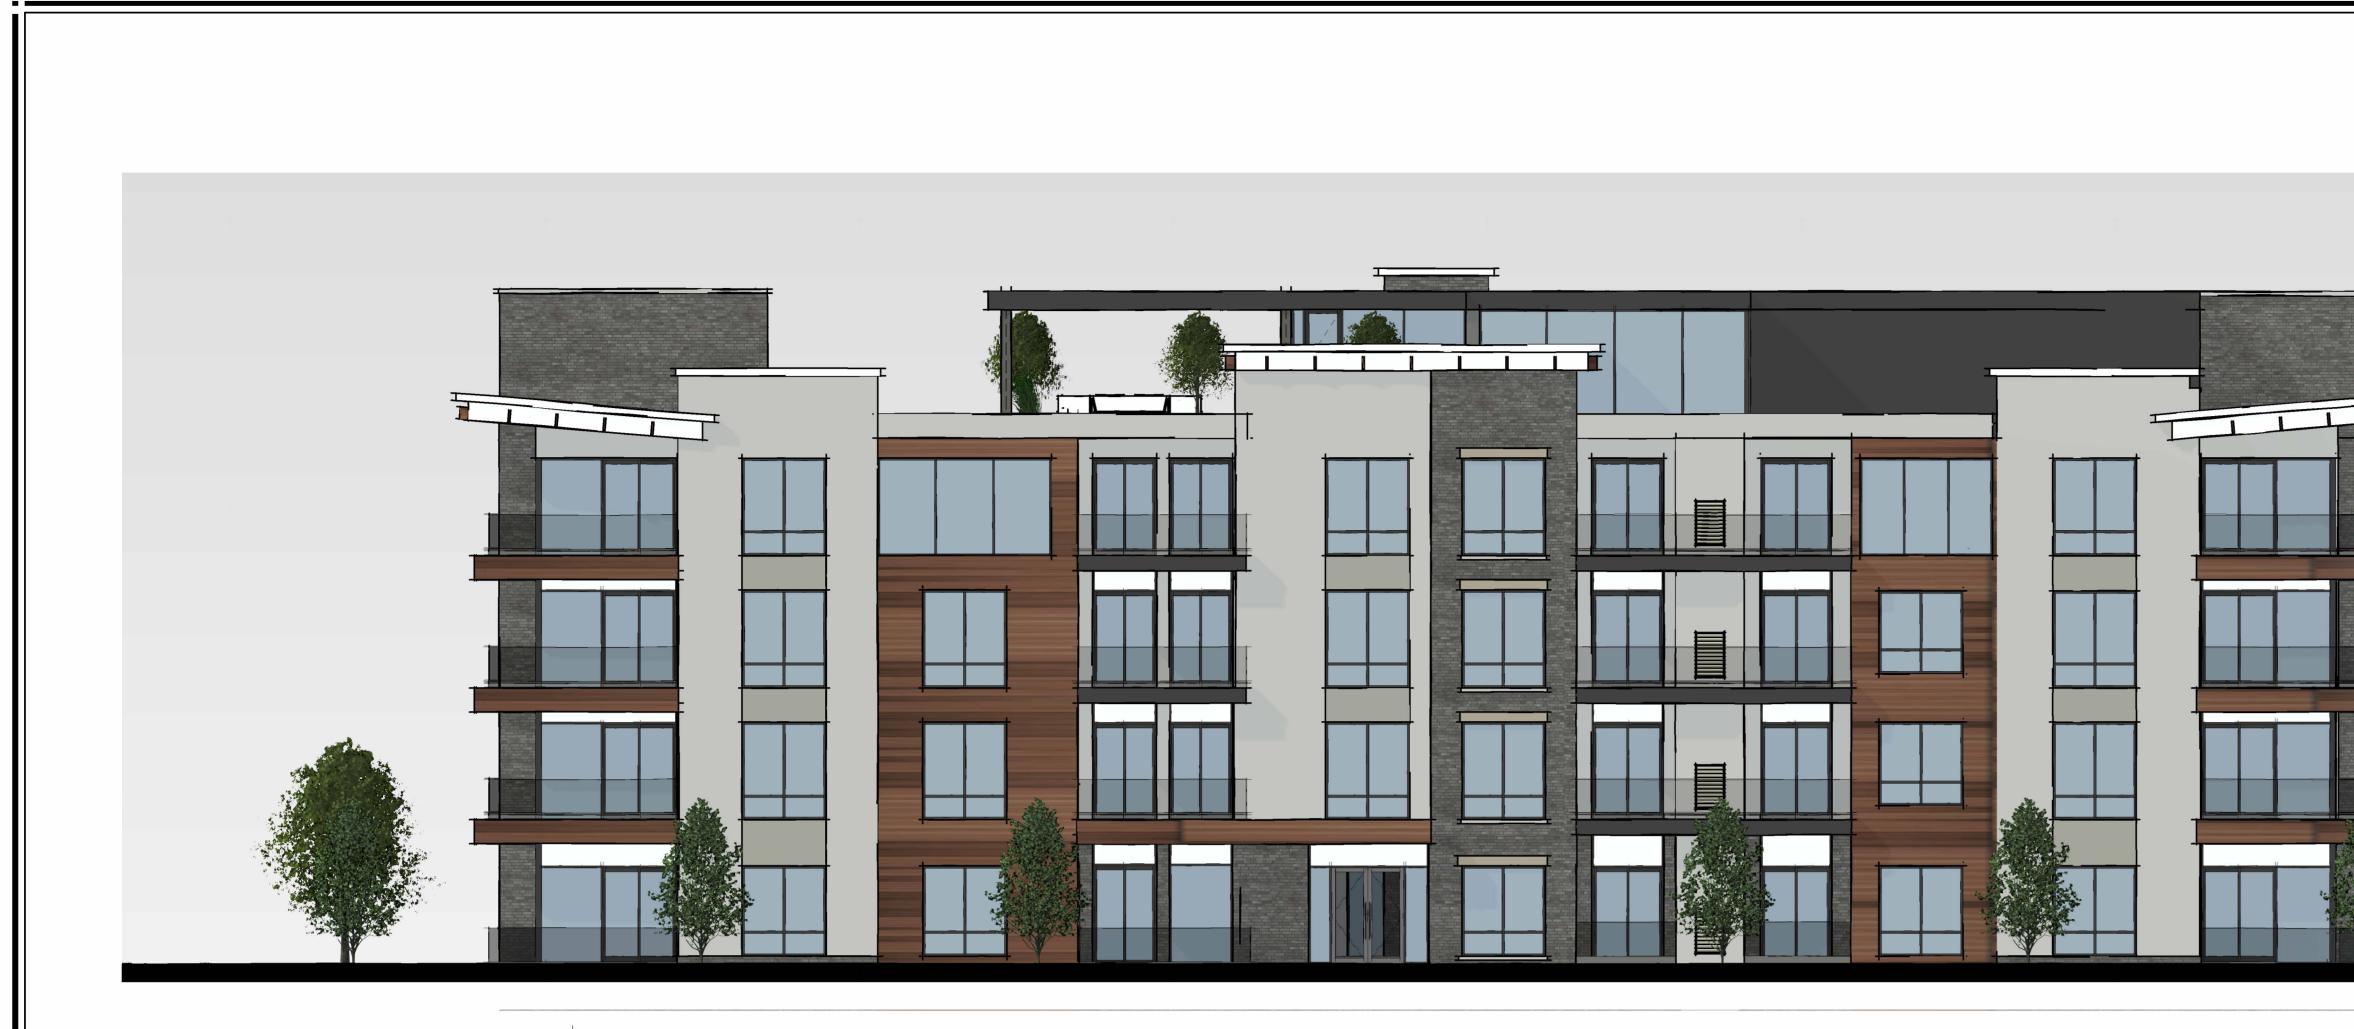

# THE THOMAS BUILDING

#1145 PELHAM STREET | PELHAM | ONTARIO

TABLE OF CONTENTS

- **BASEMENT FLOOR PLATE A1**
- **A2** MAIN FLOOR PLATE
- **A3 SECOND - FOURTH FLOOR PLATE**
- **A4 ROOFTOP TERRACE FLOOR PLATE**
- **A5 SUITE PLANS-1**
- **A6 SUITE PLANS-2**
- **SUITE PLANS-3 A7**
- **A8 FRONT ELEVATION**
- **SS1** SHADOW STUDY- WINTER SOLSTICE AND SPRING EQUINOX
- SHADOW STUDY- SUMMER SOLSTICE & FALL EQUINOX SS2
- SS3 SHADOW STUDY

# FRONT (PELHAM STREET) ELEVATION

1/8'' = 1'-0''

FRONT PERSPECTIVE

**DEC 21 9AM** 

MARCH 20 9AM

DEC 21 12PM

MARCH 20 12PM

DEC 21 3PM