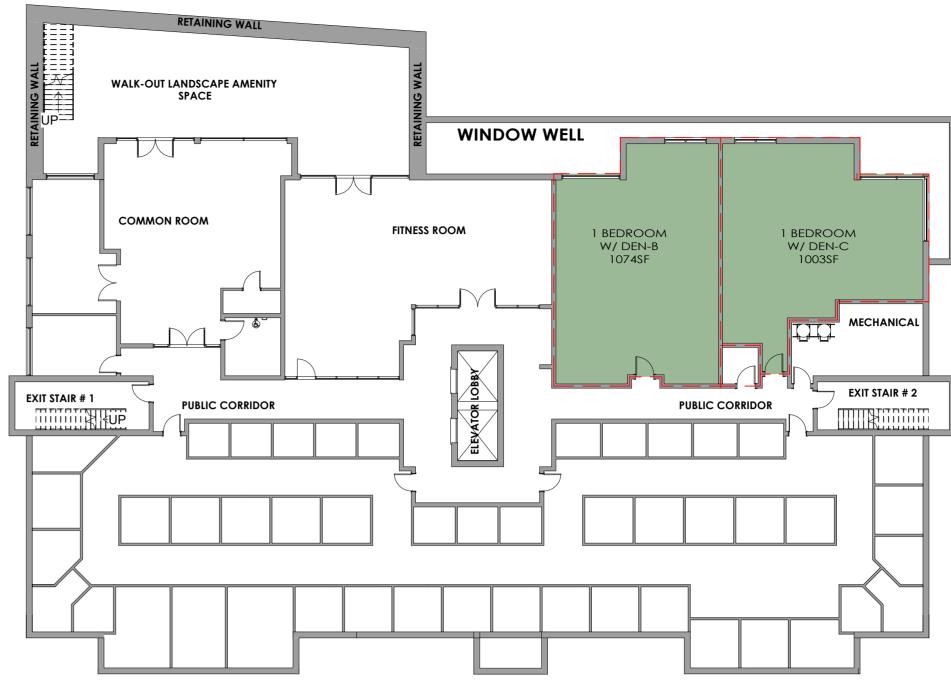

| DRAFTING       TA         DATE       JULY 13, 2022         PRINTED       JULY 15, 2022         SCALE       1:200         DWG No.       REV <b>21135-SP 0</b>                                                                                                                                                   |

# THE THOMAS BUILDING

#1145 PELHAM STREET | PELHAM | ONTARIO

TABLE OF CONTENTS

- **BASEMENT FLOOR PLATE A1**
- **A2** MAIN FLOOR PLATE
- **A3 SECOND - FOURTH FLOOR PLATE**
- **A4 ROOFTOP TERRACE FLOOR PLATE**
- **A5 SUITE PLANS-1**
- **A6 SUITE PLANS-2**
- **SUITE PLANS-3 A7**
- **A8 FRONT ELEVATION**
- **SS1** SHADOW STUDY- WINTER SOLSTICE AND SPRING EQUINOX
- SHADOW STUDY- SUMMER SOLSTICE & FALL EQUINOX SS2
- SS3 SHADOW STUDY





#### **BASEMENT FLOOR AREA PLAN**







# MAIN FLOOR AREA PLAN







## SECOND - FOURTH AREA PLAN

1/16'' = 1'-0''

|                                                   |                                                                     |                                                                                                                        | PRELIMINARY FOR DISCUSSION PURPOSES ONLY                                                                                                                                                       |
|---------------------------------------------------|---------------------------------------------------------------------|-----------------------------------------------------------------------------------------------------------------------