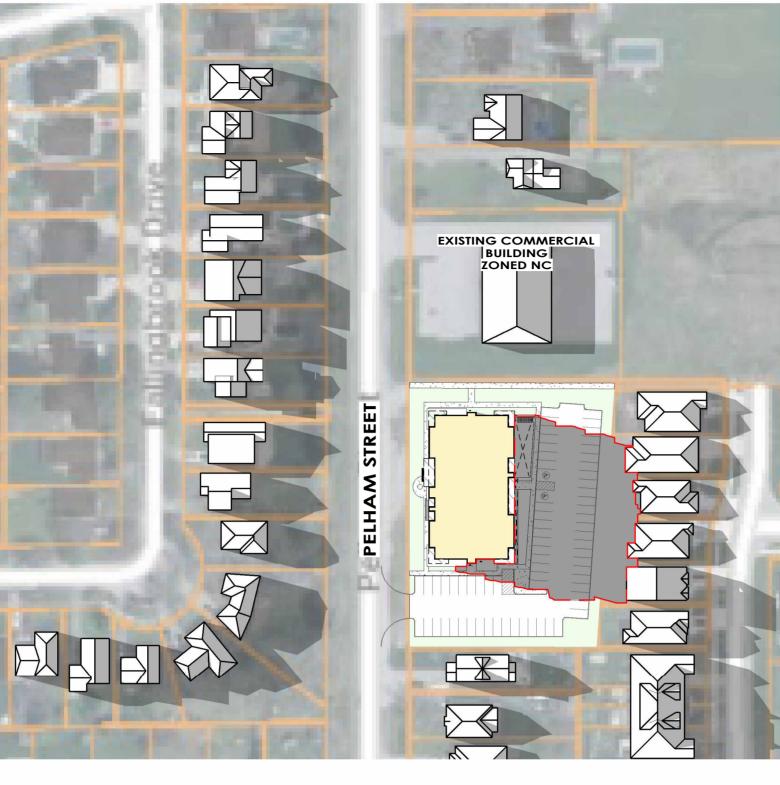

eproduction of drawings and related documents in part or in whole is strictly forbidden without written consent. Drawings to be for the purpose for which they are issued. NO. DATE: **REVISION:** BY: CONCEPT 01-20-2022 SMA/SV 03-25-2022 CONCEPT R1 SVP CONCEPT R2 04-26-2022 SVP SHADOW STUDY 05-04-2022 07-12-2022 SHADOW STUDY COMMISSION: THE THOMAS BUILDING #1145 PELHAM STREET | PELHAM | ONTARIO A • C • K architects STUDIO INC. Architectural Office: 290 Glendale Ave. St. Catharines, ON, L2T 2L3 905 984 5545 SHEET TITLE: SHADOW STUDY-SUMMER SOLSTICE & FALL EQUINOX Issued for Re-Zoning Issued for Site Plan Agreement: Issued for Permit: Issued for Tender: Issued for Construction: JMR/CL/SVP DWG. No. DRAWN BY: MDA/JMR CHECKED BY: SS2 NOVEMBER 2021 DATE: SCALE: AS SHOWN 2021-234S PROJECT No .:









**SEPT 22 6PM** 

## JUNE 21 6PM

|                                                | PROI                                                                                                                                                                                                                                                 | POSED 5 STOREY<br>DENTIAL DEVELOP<br>POSED 5 STOREY<br>ELOPMENT SHADO<br>ING BUILDINGS                                    | RESIDENTIAL                                                                                                                                       | PRELIMINARY FOR DISCUSSION PURPOSES ONLY |  |
|------------------------------------------------|----------------------------------------------------------------------------------------------