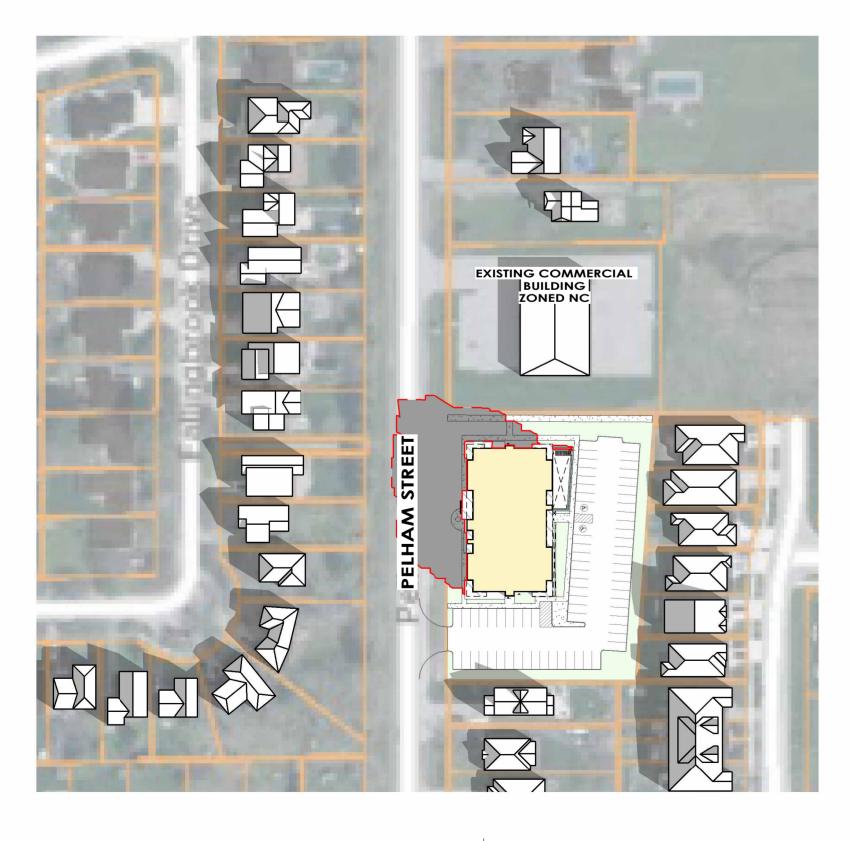

MARCH 20 3PM

LEGEND PROPOSED 5 STOREY RESIDENTIAL DEVELOPMENT \_\_\_\_\_ PROPOSED 5 STOREY RESIDENTIAL DEVELOPMENT SHADOW Ζ 0 Z 0 S S U S 0 0 Σ All contractors and/or trades shall verify all dimensions, notes, site and report any discrepancies prior to commencement of the work. This drawing not to be scaled, all drawings, prints and related documents are the property of the architect and must be returned upon request. Reproduction of drawings and related documents in part or in whole is strictly forbidden without written consent. Drawings to be for the purpose for which they are issued. NO. DATE: **REVISION:** BY: CONCEPT 01-20-2022 SMA/SV 03-25-2022 CONCEPT R1 SVP 04-26-2022 CONCEPT R2 SVP SHADOW STUDY 05-04-2022 IC 07-12-2022 SHADOW STUDY COMMISSION: THE THOMAS BUILDING #1145 PELHAM STREET | PELHAM | ONTARIO A • C • K architects STUDIO INC. Architectural Office: 290 Glendale Ave. St. Catharines, ON, L2T 2L3 905 984 5545 SHEET TITLE: SHADOW STUDY-WINTER SOLSTICE AND SPRING EQUINOX Issued for Re-Zoning Issued for Site Plan Agreement: Issued for Permit: Issued for Tender: Issued for Construction: JMR/CL/SVP DWG. No. DRAWN BY: CHECKED BY: MDA/JMR SS1 NOVEMBER 2021 DATE: SCALE: AS SHOWN 2021-234S PROJECT No .:

**JUNE 21 9AM** 

**SEPT 22 9AM** 

**JUNE 21 12PM** 

**SEPT 22 12PM** 

## **SEPT 22 3PM**

SEE PAGE SS3 FOR SEPT 22 6 PM

LEGEND PROPOSED 5 STOREY RESIDENTIAL DEVELOPMENT \_\_\_\_ \_\_ PROPOSED 5 STOREY RESIDENTIAL DEVELOPMENT SHADOW Ζ  $\rightarrow$ EXISTING BUILDINGS 0 Z 0 S S U S 0 0 Σ All contractors and/or trades shall verify all dimensions, notes, site and report any discrepancies prior to commencement of the work. This drawing not to be scaled, all drawings, prints and related documents are the property of the architect and must be returned upon request. Reproduction of drawings and related documents in part or in whole is strictly forbidden without written consent. Drawings to be for the purpose for which they are issued. NO. DATE: **REVISION:** BY: CONCEPT 01-20-2022 SMA/SV 03-25-2022 CONCEPT R1 SVP CONCEPT R2 04-26-2022 SVP SHADOW STUDY 05-04-2022 07-12-2022 SHADOW STUDY COMMISSION: THE THOMAS BUILDING #1145 PELHAM STREET | PELHAM | ONTARIO A • C • K architects STUDIO INC. Architectural Office: 290 Glendale Ave. St. Catharines, ON, L2T 2L3 905 984 5545 SHEET TITLE: SHADOW STUDY-SUMMER SOLSTICE & FALL EQUINOX Issued for Re-Zoning Issued for Site Plan Agreement: Issued for Permit: Issued for Tender: Issued for Construction: JMR/CL/SVP DWG. No. DRAWN BY: MDA/JMR CHECKED BY: SS2 NOVEMBER 2021 DATE: SCALE: AS SHOWN 2021-234S PROJECT No .: