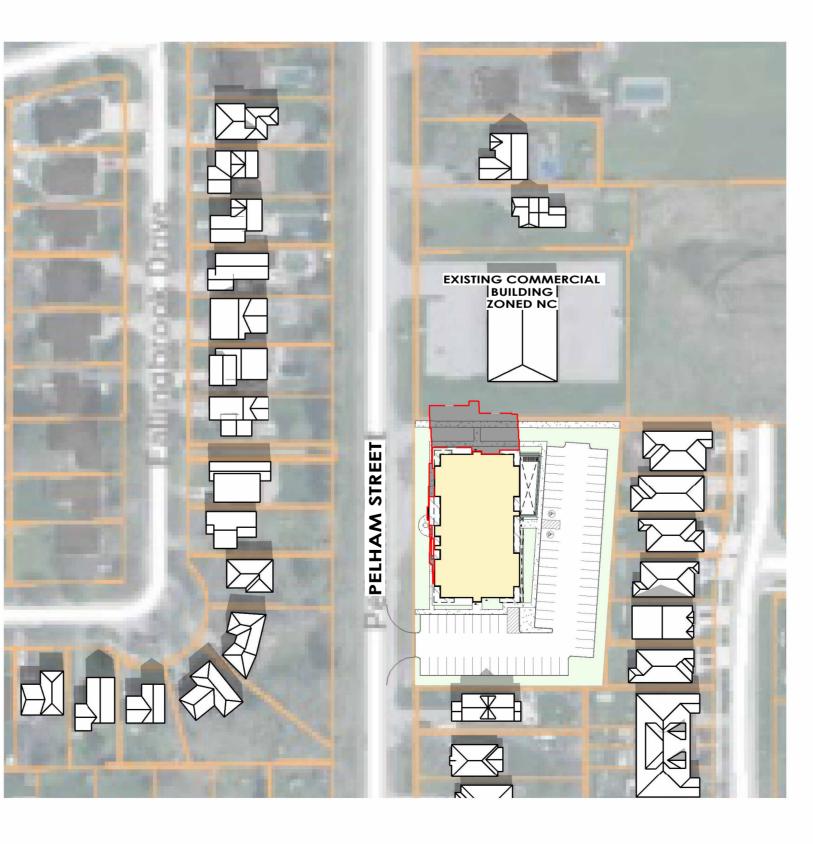

**JUNE 21 9AM** 

**SEPT 22 9AM** 

**JUNE 21 12PM** 

**SEPT 22 12PM** 

## **SEPT 22 3PM**

SEE PAGE SS3 FOR SEPT 22 6 PM

LEGEND PROPOSED 5 STOREY RESIDENTIAL DEVELOPMENT \_\_\_\_ \_\_ PROPOSED 5 STOREY RESIDENTIAL DEVELOPMENT SHADOW Ζ  $\rightarrow$ EXISTING BUILDINGS 0 Z 0 S S U S 0 0 Σ All contractors and/or trades shall verify all dimensions, notes, site and report any discrepancies prior to commencement of the work. This drawing not to be scaled, all drawings, prints and related documents are the property of the architect and must be returned upon request. Reproduction of drawings and related documents in part or in whole is strictly forbidden without written consent. Drawings to be for the purpose for which they are issued. NO. DATE: **REVISION:** BY: CONCEPT 01-20-2022 SMA/SV 03-25-2022 CONCEPT R1 SVP CONCEPT R2 04-26-2022 SVP SHADOW STUDY 05-04-2022 07-12-2022 SHADOW STUDY COMMISSION: THE THOMAS BUILDING #1145 PELHAM STREET | PELHAM | ONTARIO A • C • K architects STUDIO INC. Architectural Office: 290 Glendale Ave. St. Catharines, ON, L2T 2L3 905 984 5545 SHEET TITLE: SHADOW STUDY-SUMMER SOLSTICE & FALL EQUINOX Issued for Re-Zoning Issued for Site Plan Agreement: Issued for Permit: Issued for Tender: Issued for Construction: JMR/CL/SVP DWG. No. DRAWN BY: MDA/JMR CHECKED BY: SS2 NOVEMBER 2021 DATE: SCALE: AS SHOWN 2021-234S PROJECT No .:

**SEPT 22 6PM** 