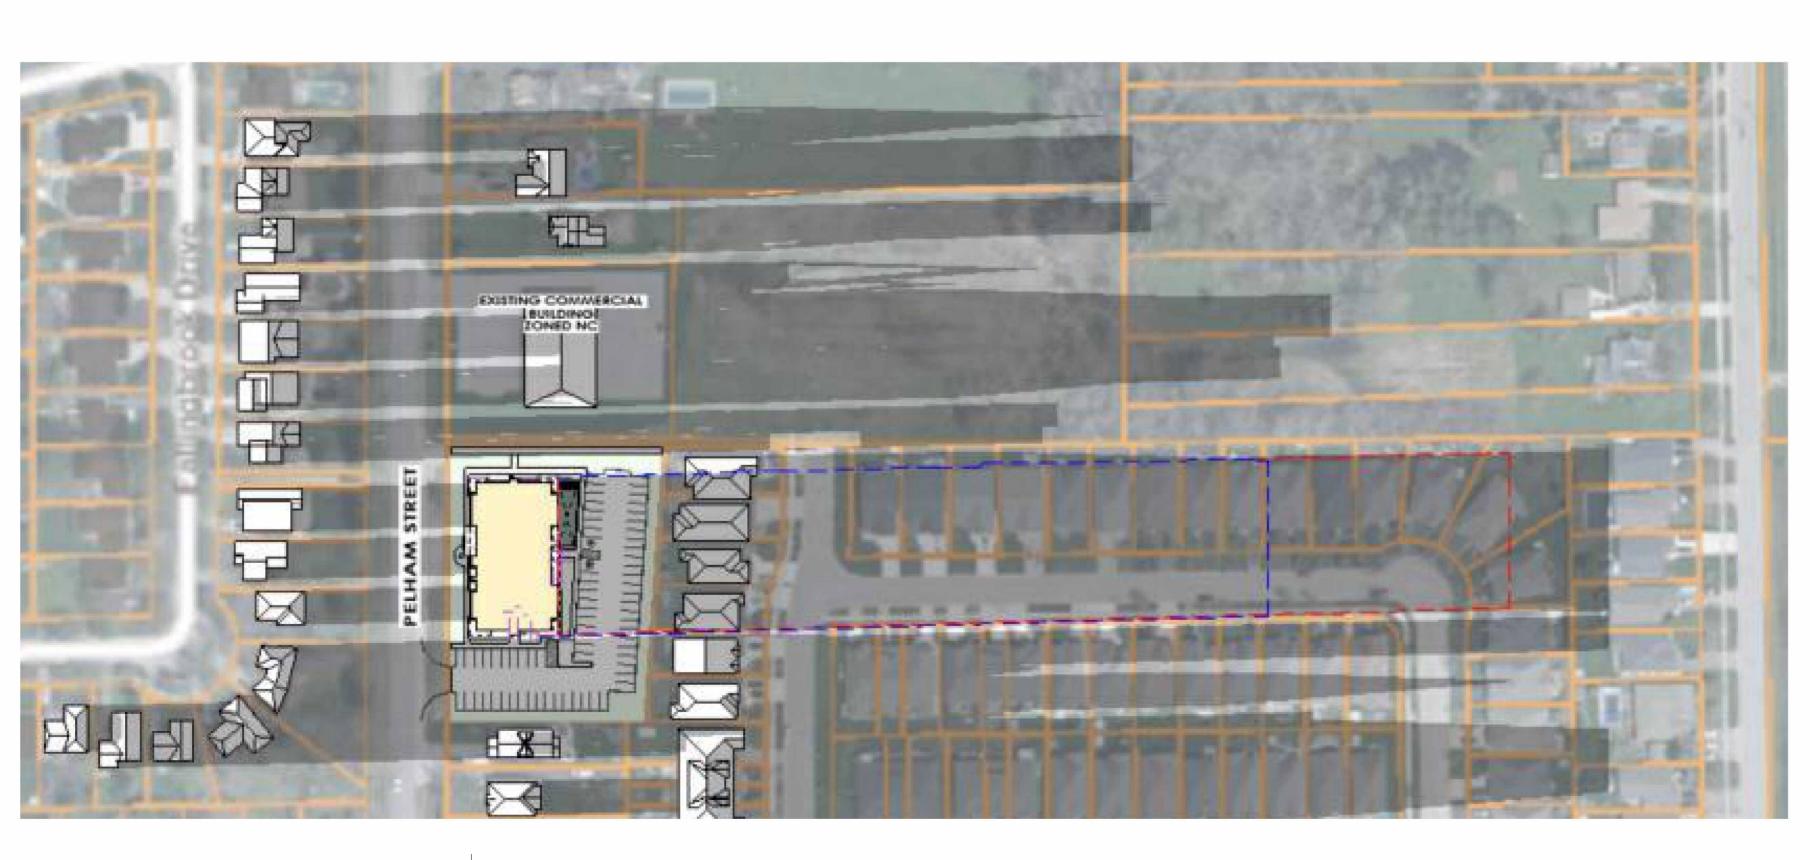

|              | FALLINGBROOK DRIVE                                                                                                                                                                                                                          | LOCATION<br>INTERVENCE<br>STEVE BAUER TRAIL<br>STEVE BAUER TRAIL<br>STEVE BAUER TRAIL                                                                                                                                                                                                                          |
|--------------|---------------------------------------------------------------------------------------------------------------------------------------------------------------------------------------------------------------------------------------------|----------------------------------------------------------------------------------------------------------------------------------------------------------------------------------------------------------------------------------------------------------------------------------------------------------------|
|              | <b>LEGAL DESC</b><br>BLOCK 13, REGISTERED<br>TOWN OF PELI<br>REGIONAL MUNICIPALIT                                                                                                                                                           | PLAN 59M-405<br>HAM<br>Y OF NIAGARA                                                                                                                                                                                                                                                                            |
|              | BUILDING (47 units)OROADWAY/PARKINGOLANDSCAPEOTOTALO                                                                                                                                                                                        | na % COVERAGE<br>0.127 25.40<br>0.201 40.20<br>0.172 34.40<br>0.500 100.00<br>un/ha                                                                                                                                                                                                                            |
|              | MINIMUM LOT AREA150nMINIMUM LOT FRONTAGE30.0rMINIMUM LOT DEPTH38.0rMAXIMUM DENSITY65 uMAXIMUM LOT COVERAGE30.0rMINIMUM FRONT YARD8.65rMINIMUM REAR YARD12.0rMINIMUM INTERIOR YARD8.65rMINIMUM EXTERIOR YARD8.65rMINIMUM LANDSCAPE AREA35.00 | JIRED         PROVIDED           n²/UNIT         106.30m²/UN           m MIN         80.60m           m MIN         59.26m           un/ha         94 un/ha           0%         25.40%           m MIN         6.03m           m MIN         28.39m           m MIN         6.20m           m MIN         N/A |
|              | GENERAL PROVISION – PARKING ARE<br>(APARTMENT)<br>6.16 (i) – ALL YARDS PROVIDED TH<br>PARKING AREA, OTHER THAN A DRIV<br>THAN 7.5m (24.61 ft) TO ANY STRI<br>THAN 3.0m (9.84 ft) TO ANY SIDE<br>LINE.<br>REQUIRED – 7.5m<br>REQUIRED – 3.0m | DWELLING)<br>HAT NO PART OF ANY<br>WAY, IS LOCATED CLOSER<br>EET LINE AND NO CLOSER<br>LOT LINE OR REAR LOT<br>PROVIDED – 1.54m                                                                                                                                                                                |
| TANNER DRIVE | PARKING STAREQUIRED (EXCLUDING CAR WASH1.0 SPACE PER UNIT + 1 SPACHTWO UNITS FOR VISITOR PARKING= 47 X 1.5 = 70.5 SPACESPROVIDED70 PARKING SPACES INCLUDING                                                                                 | H)<br>E FOR EVERY<br>G                                                                                                                                                                                                                                                                                         |
|              | .       .         .       .         0       ISSUED FOR REVIEW         #       REVISION         #       REVISION         UPPER CONSUL       CONSUL         ENGINEERS / 1                                                                     |                                                                                                                                                                                                                                                                                                                |
|              | DRAWING TITLE  1145 PELHAM STREET SITE PLAN                                                                                                                                                                                                 | DRAFTING       TA         DATE       JULY 13, 2022         PRINTED       JULY 15, 2022         SCALE       1:200         DWG No.       REV <b>21135-SP 0</b>                                                                                                                                                   |