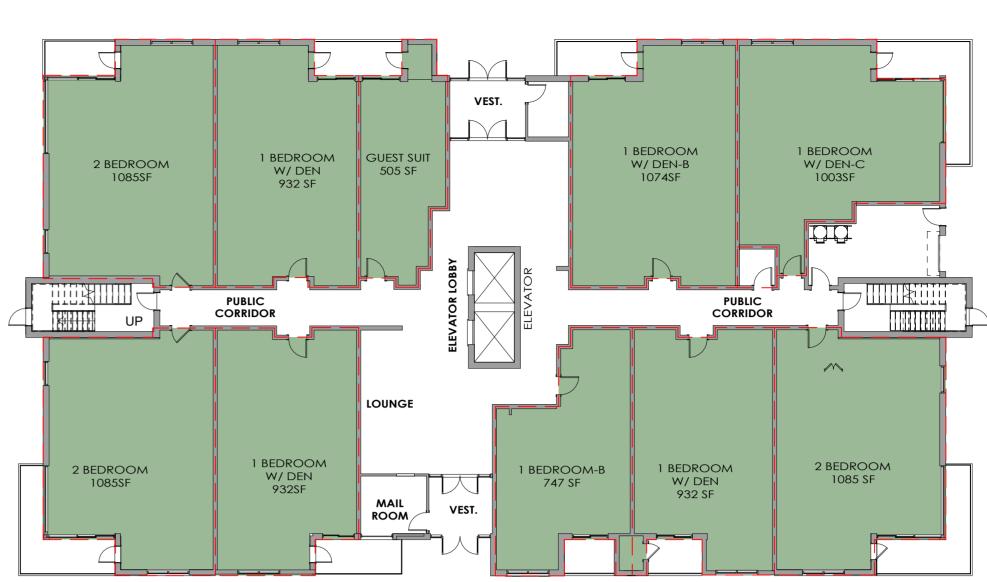

| DRAFTING       TA         DATE       JULY 13, 2022         PRINTED       JULY 15, 2022         SCALE       1:200         DWG No.       REV <b>21135-SP 0</b>                                                                                                                                                   |

# THE THOMAS BUILDING

#1145 PELHAM STREET | PELHAM | ONTARIO

TABLE OF CONTENTS

- **BASEMENT FLOOR PLATE A1**
- **A2** MAIN FLOOR PLATE
- **A3 SECOND - FOURTH FLOOR PLATE**
- **A4 ROOFTOP TERRACE FLOOR PLATE**
- **A5 SUITE PLANS-1**
- **A6 SUITE PLANS-2**
- **SUITE PLANS-3 A7**
- **A8 FRONT ELEVATION**
- **SS1** SHADOW STUDY- WINTER SOLSTICE AND SPRING EQUINOX
- SHADOW STUDY- SUMMER SOLSTICE & FALL EQUINOX SS2
- SS3 SHADOW STUDY





#### **BASEMENT FLOOR AREA PLAN**







# MAIN FLOOR AREA PLAN







## SECOND - FOURTH AREA PLAN

1/16'' = 1'-0''

|                                                   |                                                                     |                                                                                                                        | PRELIMINARY FOR DISCUSSION PURPOSES ONLY                                                                                                                                                       |
|---------------------------------------------------|---------------------------------------------------------------------|------------------------------------------------------------------------------------------------------------------------|---------------------------------------