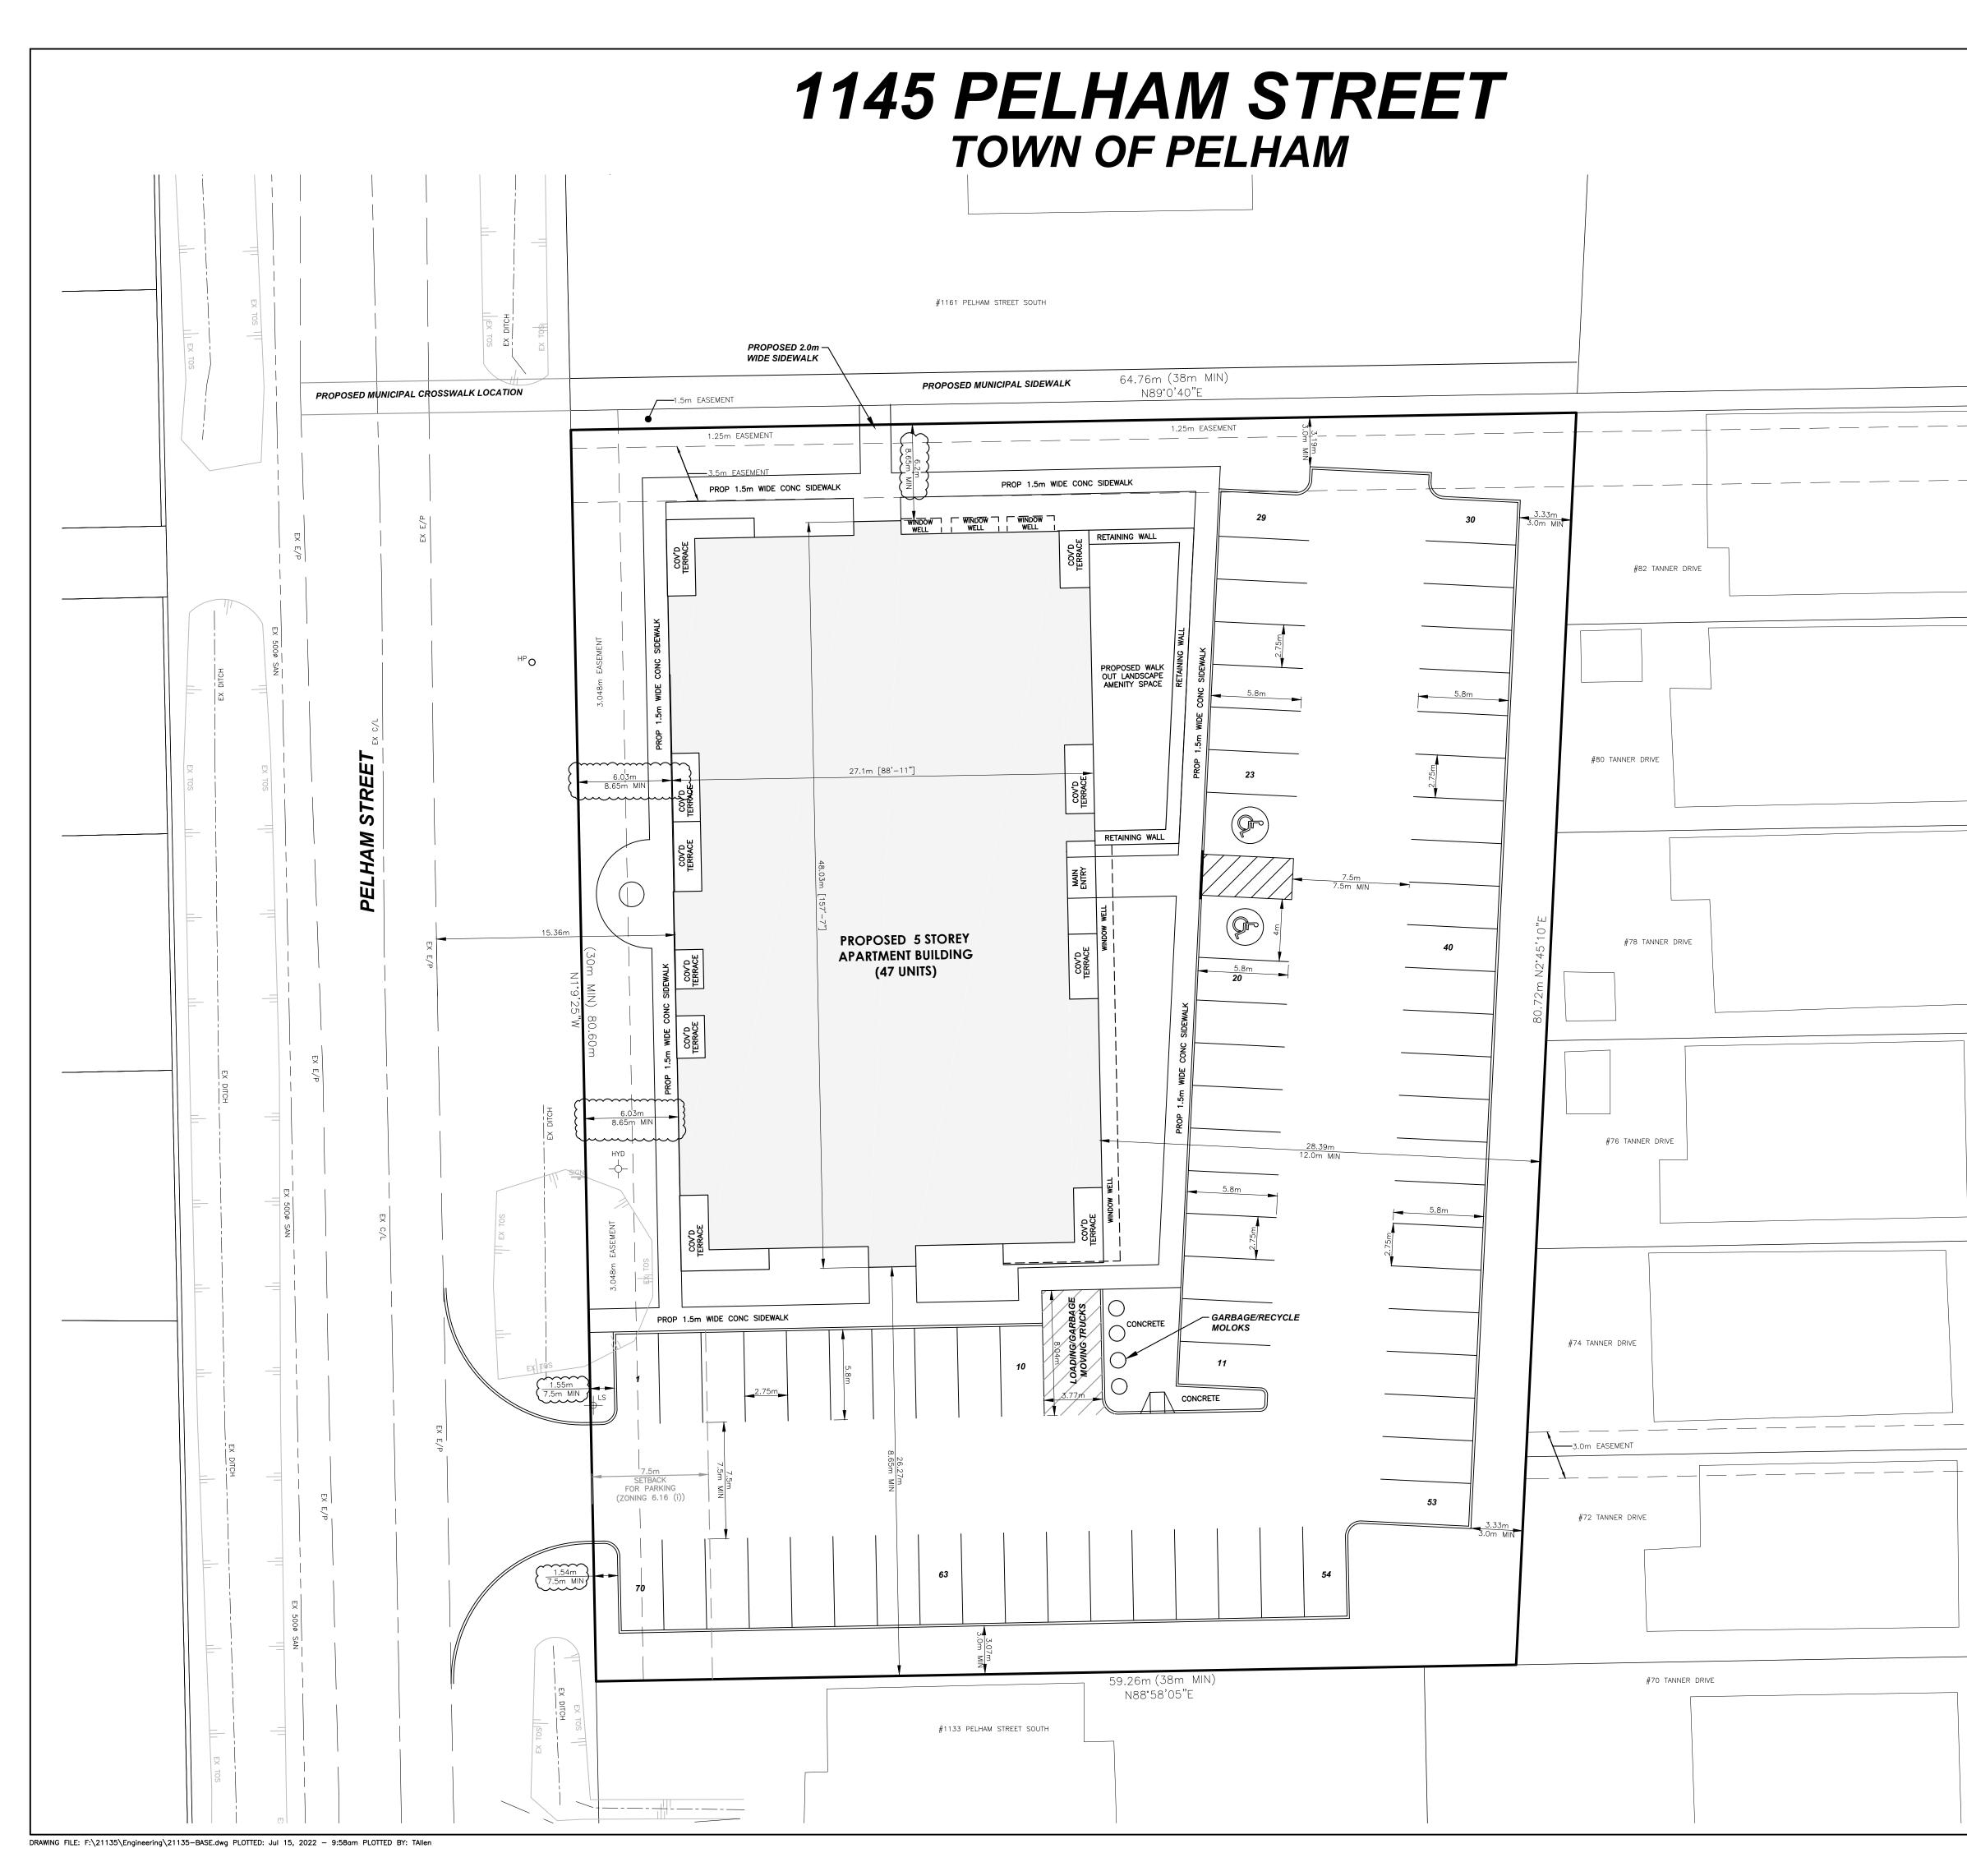

|              | FALLINGBROOK DRIVE                                                                                                                                                                                                                          | LOCATION<br>INTERVENCE<br>STEVE BAUER TRAIL<br>STEVE BAUER TRAIL<br>STEVE BAUER TRAIL                                                                                                                                                                                                                          |
|--------------|---------------------------------------------------------------------------------------------------------------------------------------------------------------------------------------------------------------------------------------------|----------------------------------------------------------------------------------------------------------------------------------------------------------------------------------------------------------------------------------------------------------------------------------------------------------------|
|              | <b>LEGAL DESC</b><br>BLOCK 13, REGISTERED<br>TOWN OF PELI<br>REGIONAL MUNICIPALIT                                                                                                                                                           | PLAN 59M-405<br>HAM<br>Y OF NIAGARA                                                                                                                                                                                                                                                                            |
|              | BUILDING (47 units)OROADWAY/PARKINGOLANDSCAPEOTOTALO                                                                                                                                                                                        | na % COVERAGE<br>0.127 25.40<br>0.201 40.20<br>0.172 34.40<br>0.500 100.00<br>un/ha                                                                                                                                                                                                                            |
|              | MINIMUM LOT AREA150nMINIMUM LOT FRONTAGE30.0rMINIMUM LOT DEPTH38.0rMAXIMUM DENSITY65 uMAXIMUM LOT COVERAGE30.0rMINIMUM FRONT YARD8.65rMINIMUM REAR YARD12.0rMINIMUM INTERIOR YARD8.65rMINIMUM EXTERIOR YARD8.65rMINIMUM LANDSCAPE AREA35.00 | JIRED         PROVIDED           n²/UNIT         106.30m²/UN           m MIN         80.60m           m MIN         59.26m           un/ha         94 un/ha           0%         25.40%           m MIN         6.03m           m MIN         28.39m           m MIN         6.20m           m MIN         N/A |
|              | GENERAL PROVISION – PARKING ARE<br>(APARTMENT)<br>6.16 (i) – ALL YARDS PROVIDED TH<br>PARKING AREA, OTHER THAN A DRIV<br>THAN 7.5m (24.61 ft) TO ANY STRI<br>THAN 3.0m (9.84 ft) TO ANY SIDE<br>LINE.<br>REQUIRED – 7.5m<br>REQUIRED – 3.0m | DWELLING)<br>HAT NO PART OF ANY<br>WAY, IS LOCATED CLOSER<br>EET LINE AND NO CLOSER<br>LOT LINE OR REAR LOT<br>PROVIDED – 1.54m                                                                                                                                                                                |
| TANNER DRIVE | PARKING STAREQUIRED (EXCLUDING CAR WASH1.0 SPACE PER UNIT + 1 SPACHTWO UNITS FOR VISITOR PARKING= 47 X 1.5 = 70.5 SPACESPROVIDED70 PARKING SPACES INCLUDING                                                                                 | H)<br>E FOR EVERY<br>G                                                                                                                                                                                                                                                                                         |
|              | .       .         .       .         0       ISSUED FOR REVIEW         #       REVISION         #       REVISION         UPPER CONSUL       CONSUL         ENGINEERS / 1                                                                     |                                                                                                                                                                                                                                                                                                                |
|              | DRAWING TITLE  1145 PELHAM STREET SITE PLAN                                                                                                                                                                                                 | DRAFTING       TA         DATE       JULY 13, 2022         PRINTED       JULY 15, 2022         SCALE       1:200         DWG No.       REV <b>21135-SP 0</b>                                                                                                                                                   |