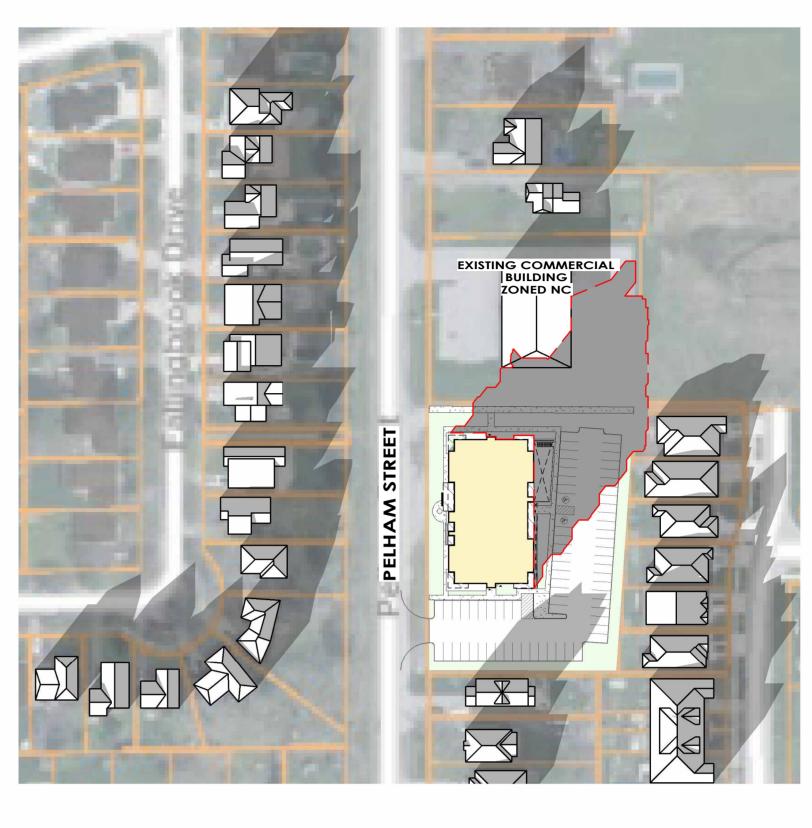

MARCH 20 3PM

LEGEND PROPOSED 5 STOREY RESIDENTIAL DEVELOPMENT \_\_\_\_\_ PROPOSED 5 STOREY RESIDENTIAL DEVELOPMENT SHADOW Ζ 0 Z 0 S S U S 0 0 Σ All contractors and/or trades shall verify all dimensions, notes, site and report any discrepancies prior to commencement of the work. This drawing not to be scaled, all drawings, prints and related documents are the property of the architect and must be returned upon request. Reproduction of drawings and related documents in part or in whole is strictly forbidden without written consent. Drawings to be for the purpose for which they are issued. NO. DATE: **REVISION:** BY: CONCEPT 01-20-2022 SMA/SV 03-25-2022 CONCEPT R1 SVP 04-26-2022 CONCEPT R2 SVP SHADOW STUDY 05-04-2022 IC 07-12-2022 SHADOW STUDY COMMISSION: THE THOMAS BUILDING #1145 PELHAM STREET | PELHAM | ONTARIO A • C • K architects STUDIO INC. Architectural Office: 290 Glendale Ave. St. Catharines, ON, L2T 2L3 905 984 5545 SHEET TITLE: SHADOW STUDY-WINTER SOLSTICE AND SPRING EQUINOX Issued for Re-Zoning Issued for Site Plan Agreement: Issued for Permit: Issued for Tender: Issued for Construction: JMR/CL/SVP DWG. No. DRAWN BY: CHECKED BY: MDA/JMR SS1 NOVEMBER 2021 DATE: SCALE: AS SHOWN 2021-234S PROJECT No .:

**JUNE 21 9AM** 

**SEPT 22 9AM** 

**JUNE 21 12PM** 

**SEPT 22 12PM** 

## **SEPT 22 3PM**

SEE PAGE SS3 FOR SEPT 22 6 PM

LEGEND PROPOSED 5 STOREY RESIDENTIAL DEVELOPMENT \_\_\_\_ \_\_ PROPOSED 5 STOREY RESIDENTIAL DEVELOPMENT SHADOW Ζ  $\rightarrow$ EXISTING BUILDINGS 0 Z 0 S S U S 0 0 Σ All contractors and/or trades shall verify all dimensions, notes, site and report any discrepancies prior to commencement of the work. This drawing not to be scaled, all drawings, prints and related documents are the property of the architect and must be returned upon request. Reproduction of drawings and related documents in part or in whole is strictly forbidden without written consent. Drawings to be for the purpose for which they are issued. NO. DATE: **REVISION:** BY: CONCEPT 01-20-2022 SMA/SV 03-25-2022 CONCEPT R1 SVP CONCEPT R2 04-26-2022 SVP SHADOW STUDY 05-04-2022 07-12-2022 SHADOW STUDY COMMISSION: THE THOMAS BUILDING #1145 PELHAM STREET | PELHAM | ONTARIO A • C • K architects STUDIO INC. Architectural Office: 290 Glendale Ave. St. Catharines, ON, L2T 2L3 905 984 5545 SHEET TITLE: SHADOW STUDY-SUMMER SOLSTICE & FALL EQUINOX Issued for Re-Zoning Issued for Site Plan Agreement: Issued for Permit: Issued for Tender: Issued for Construction: JMR/CL/SVP DWG. No. DRAWN BY: MDA/JMR CHECKED BY: SS2 NOVEMBER 2021 DATE: SCALE: AS SHOWN 2021-234S PROJECT No .: