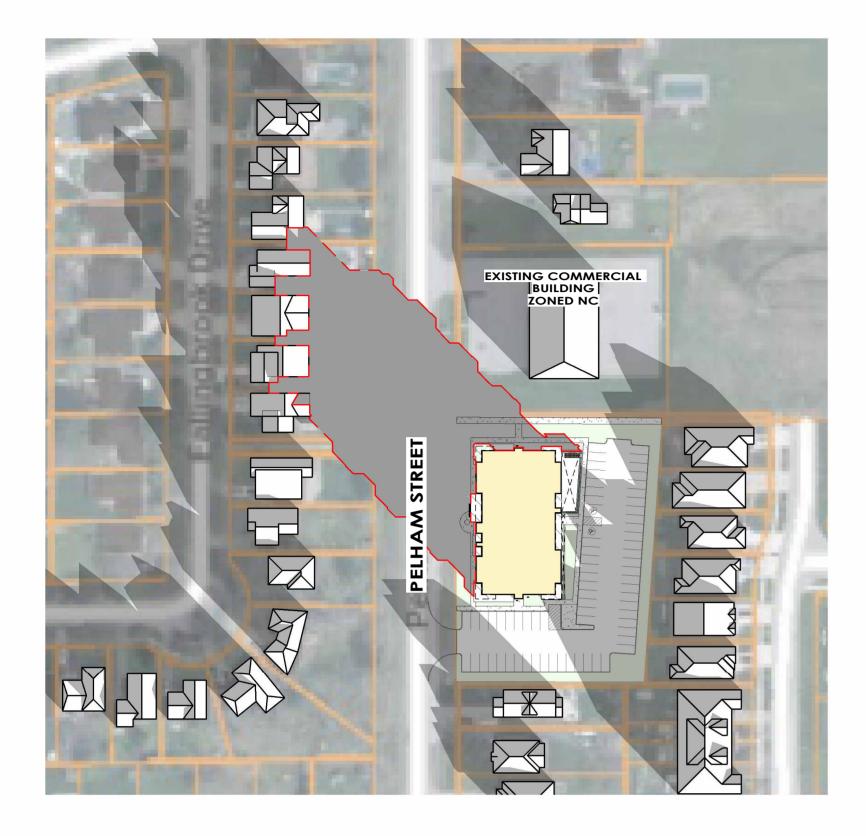

|              | FALLINGBROOK DRIVE                                                                                                                                                                                                                          | LOCATION<br>INTERVENCE<br>STEVE BAUER TRAIL<br>STEVE BAUER TRAIL<br>STEVE BAUER TRAIL                                                                                                                                                                                                                          |
|--------------|---------------------------------------------------------------------------------------------------------------------------------------------------------------------------------------------------------------------------------------------|----------------------------------------------------------------------------------------------------------------------------------------------------------------------------------------------------------------------------------------------------------------------------------------------------------------|
|              | <b>LEGAL DESC</b><br>BLOCK 13, REGISTERED<br>TOWN OF PELI<br>REGIONAL MUNICIPALIT                                                                                                                                                           | PLAN 59M-405<br>HAM<br>Y OF NIAGARA                                                                                                                                                                                                                                                                            |
|              | BUILDING (47 units)OROADWAY/PARKINGOLANDSCAPEOTOTALO                                                                                                                                                                                        | na % COVERAGE<br>0.127 25.40<br>0.201 40.20<br>0.172 34.40<br>0.500 100.00<br>un/ha                                                                                                                                                                                                                            |
|              | MINIMUM LOT AREA150nMINIMUM LOT FRONTAGE30.0rMINIMUM LOT DEPTH38.0rMAXIMUM DENSITY65 uMAXIMUM LOT COVERAGE30.0rMINIMUM FRONT YARD8.65rMINIMUM REAR YARD12.0rMINIMUM INTERIOR YARD8.65rMINIMUM EXTERIOR YARD8.65rMINIMUM LANDSCAPE AREA35.00 | JIRED         PROVIDED           n²/UNIT         106.30m²/UN           m MIN         80.60m           m MIN         59.26m           un/ha         94 un/ha           0%         25.40%           m MIN         6.03m           m MIN         28.39m           m MIN         6.20m           m MIN         N/A |
|              | GENERAL PROVISION – PARKING ARE<br>(APARTMENT)<br>6.16 (i) – ALL YARDS PROVIDED TH<br>PARKING AREA, OTHER THAN A DRIV<br>THAN 7.5m (24.61 ft) TO ANY STRI<br>THAN 3.0m (9.84 ft) TO ANY SIDE<br>LINE.<br>REQUIRED – 7.5m<br>REQUIRED – 3.0m | DWELLING)<br>HAT NO PART OF ANY<br>WAY, IS LOCATED CLOSER<br>EET LINE AND NO CLOSER<br>LOT LINE OR REAR LOT<br>PROVIDED – 1.54m                                                                                                                                                                                |
| TANNER DRIVE | PARKING STAREQUIRED (EXCLUDING CAR WASH1.0 SPACE PER UNIT + 1 SPACHTWO UNITS FOR VISITOR PARKING= 47 X 1.5 = 70.5 SPACESPROVIDED70 PARKING SPACES INCLUDING                                                                                 | H)<br>E FOR EVERY<br>G                                                                                                                                                                                                                                                                                         |
|              | .       .         .       .         0       ISSUED FOR REVIEW         #       REVISION         #       REVISION         UPPER CONSUL       CONSUL         ENGINEERS / 1                                                                     |                                                                                                                                                                                                                                                                                                                |
|              | DRAWING TITLE  1145 PELHAM STREET SITE PLAN                                                                                                                                                                                                 | DRAFTING       TA         DATE       JULY 13, 2022         PRINTED       JULY 15, 2022         SCALE       1:200         DWG No.       REV <b>21135-SP 0</b>                                                                                                                                                   |

MARCH 20 3PM

LEGEND PROPOSED 5 STOREY RESIDENTIAL DEVELOPMENT \_\_\_\_\_ PROPOSED 5 STOREY RESIDENTIAL DEVELOPMENT SHADOW Ζ 0 Z 0 S S U S 0 0 Σ All contractors and/or trades shall verify all dimensions, notes, site and report any discrepancies prior to commencement of the work. This drawing not to be scaled, all drawings, prints and related documents are the property of the architect and must be returned upon request. Reproduction of drawings and related documents in part or in whole is strictly forbidden without written consent. Drawings to be for the purpose for which they are issued. NO. DATE: **REVISION:** BY: CONCEPT 01-20-2022 SMA/SV 03-25-2022 CONCEPT R1 SVP 04-26-2022 CONCEPT R2 SVP SHADOW STUDY 05-04-2022 IC 07-12-2022 SHADOW STUDY COMMISSION: THE THOMAS BUILDING #1145 PELHAM STREET | PELHAM | ONTARIO A • C • K architects STUDIO INC. Architectural Office: 290 Glendale Ave. St. Catharines, ON, L2T 2L3 905 984 5545 SHEET TITLE: SHADOW STUDY-WINTER SOLSTICE AND SPRING EQUINOX Issued for Re-Zoning Issued for Site Plan Agreement: Issued for Permit: Issued for Tender: Issued for Construction: JMR/CL/SVP DWG. No. DRAWN BY: CHECKED BY: MDA/JMR SS1 NOVEMBER 2021 DATE: SCALE: AS SHOWN 2021-234S PROJECT No .: