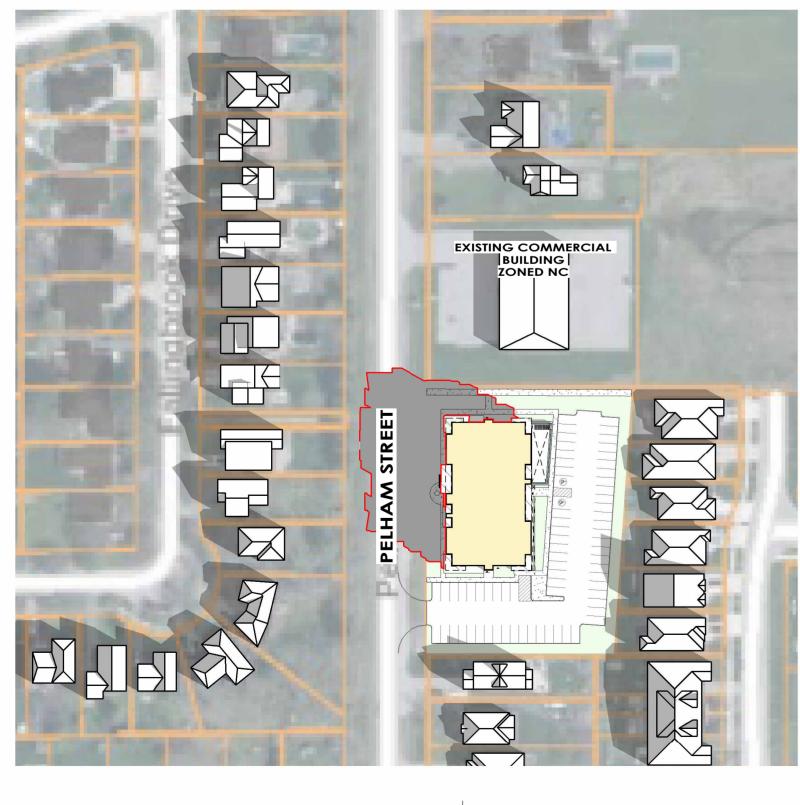

|              | FALLINGBROOK DRIVE                                                                                                                                                                                                                          | LOCATION<br>INTERVENCE<br>STEVE BAUER TRAIL<br>STEVE BAUER TRAIL<br>STEVE BAUER TRAIL                                                                                                                                                                                                                          |
|--------------|---------------------------------------------------------------------------------------------------------------------------------------------------------------------------------------------------------------------------------------------|----------------------------------------------------------------------------------------------------------------------------------------------------------------------------------------------------------------------------------------------------------------------------------------------------------------|
|              | <b>LEGAL DESC</b><br>BLOCK 13, REGISTERED<br>TOWN OF PELI<br>REGIONAL MUNICIPALIT                                                                                                                                                           | PLAN 59M-405<br>HAM<br>Y OF NIAGARA                                                                                                                                                                                                                                                                            |
|              | BUILDING (47 units)OROADWAY/PARKINGOLANDSCAPEOTOTALO                                                                                                                                                                                        | na % COVERAGE<br>0.127 25.40<br>0.201 40.20<br>0.172 34.40<br>0.500 100.00<br>un/ha                                                                                                                                                                                                                            |
|              | MINIMUM LOT AREA150nMINIMUM LOT FRONTAGE30.0rMINIMUM LOT DEPTH38.0rMAXIMUM DENSITY65 uMAXIMUM LOT COVERAGE30.0rMINIMUM FRONT YARD8.65rMINIMUM REAR YARD12.0rMINIMUM INTERIOR YARD8.65rMINIMUM EXTERIOR YARD8.65rMINIMUM LANDSCAPE AREA35.00 | JIRED         PROVIDED           n²/UNIT         106.30m²/UN           m MIN         80.60m           m MIN         59.26m           un/ha         94 un/ha           0%         25.40%           m MIN         6.03m           m MIN         28.39m           m MIN         6.20m           m MIN         N/A |
|              | GENERAL PROVISION – PARKING ARE<br>(APARTMENT)<br>6.16 (i) – ALL YARDS PROVIDED TH<br>PARKING AREA, OTHER THAN A DRIV<br>THAN 7.5m (24.61 ft) TO ANY STRI<br>THAN 3.0m (9.84 ft) TO ANY SIDE<br>LINE.<br>REQUIRED – 7.5m<br>REQUIRED – 3.0m | DWELLING)<br>HAT NO PART OF ANY<br>WAY, IS LOCATED CLOSER<br>EET LINE AND NO CLOSER<br>LOT LINE OR REAR LOT<br>PROVIDED – 1.54m                                                                                                                                                                                |
| TANNER DRIVE | PARKING STAREQUIRED (EXCLUDING CAR WASH1.0 SPACE PER UNIT + 1 SPACHTWO UNITS FOR VISITOR PARKING= 47 X 1.5 = 70.5 SPACESPROVIDED70 PARKING SPACES INCLUDING                                                                                 | H)<br>E FOR EVERY<br>G                                                                                                                                                                                                                                                                                         |
|              | .       .         .       .         0       ISSUED FOR REVIEW         #       REVISION         #       REVISION         UPPER CONSUL       CONSUL         ENGINEERS / 1                                                                     |                                                                                                                                                                                                                                                                                                                |
|              | DRAWING TITLE  1145 PELHAM STREET SITE PLAN                                                                                                                                                                                                 | DRAFTING       TA         DATE       JULY 13, 2022         PRINTED       JULY 15, 2022         SCALE       1:200         DWG No.       REV <b>21135-SP 0</b>                                                                                                                                                   |

MARCH 20 3PM

LEGEND PROPOSED 5 STOREY RESIDENTIAL DEVELOPMENT \_\_\_\_\_ PROPOSED 5 STOREY RESIDENTIAL DEVELOPMENT SHADOW Ζ 0 Z 0 S S U S 0 0 Σ All contractors and/or trades shall verify all dimensions, notes, site and report any discrepancies prior to commencement of the work. This drawing not to be scaled, all drawings, prints and related documents are the property of the architect and must be returned upon request. Reproduction of drawings and related documents in part or in whole is strictly forbidden without written consent. Drawings to be for the purpose for which they are issued. NO. DATE: **REVISION:** BY: CONCEPT 01-20-2022 SMA/SV 03-25-2022 CONCEPT R1 SVP 04-26-2022 CONCEPT R2 SVP SHADOW STUDY 05-04-2022 IC 07-12-2022 SHADOW STUDY COMMISSION: THE THOMAS BUILDING #1145 PELHAM STREET | PELHAM | ONTARIO A • C • K architects STUDIO INC. Architectural Office: 290 Glendale Ave. St. Catharines, ON, L2T 2L3 905 984 5545 SHEET TITLE: SHADOW STUDY-WINTER SOLSTICE AND SPRING EQUINOX Issued for Re-Zoning Issued for Site Plan Agreement: Issued for Permit: Issued for Tender: Issued for Construction: JMR/CL/SVP DWG. No. DRAWN BY: CHECKED BY: MDA/JMR SS1 NOVEMBER 2021 DATE: SCALE: AS SHOWN 2021-234S PROJECT No .: