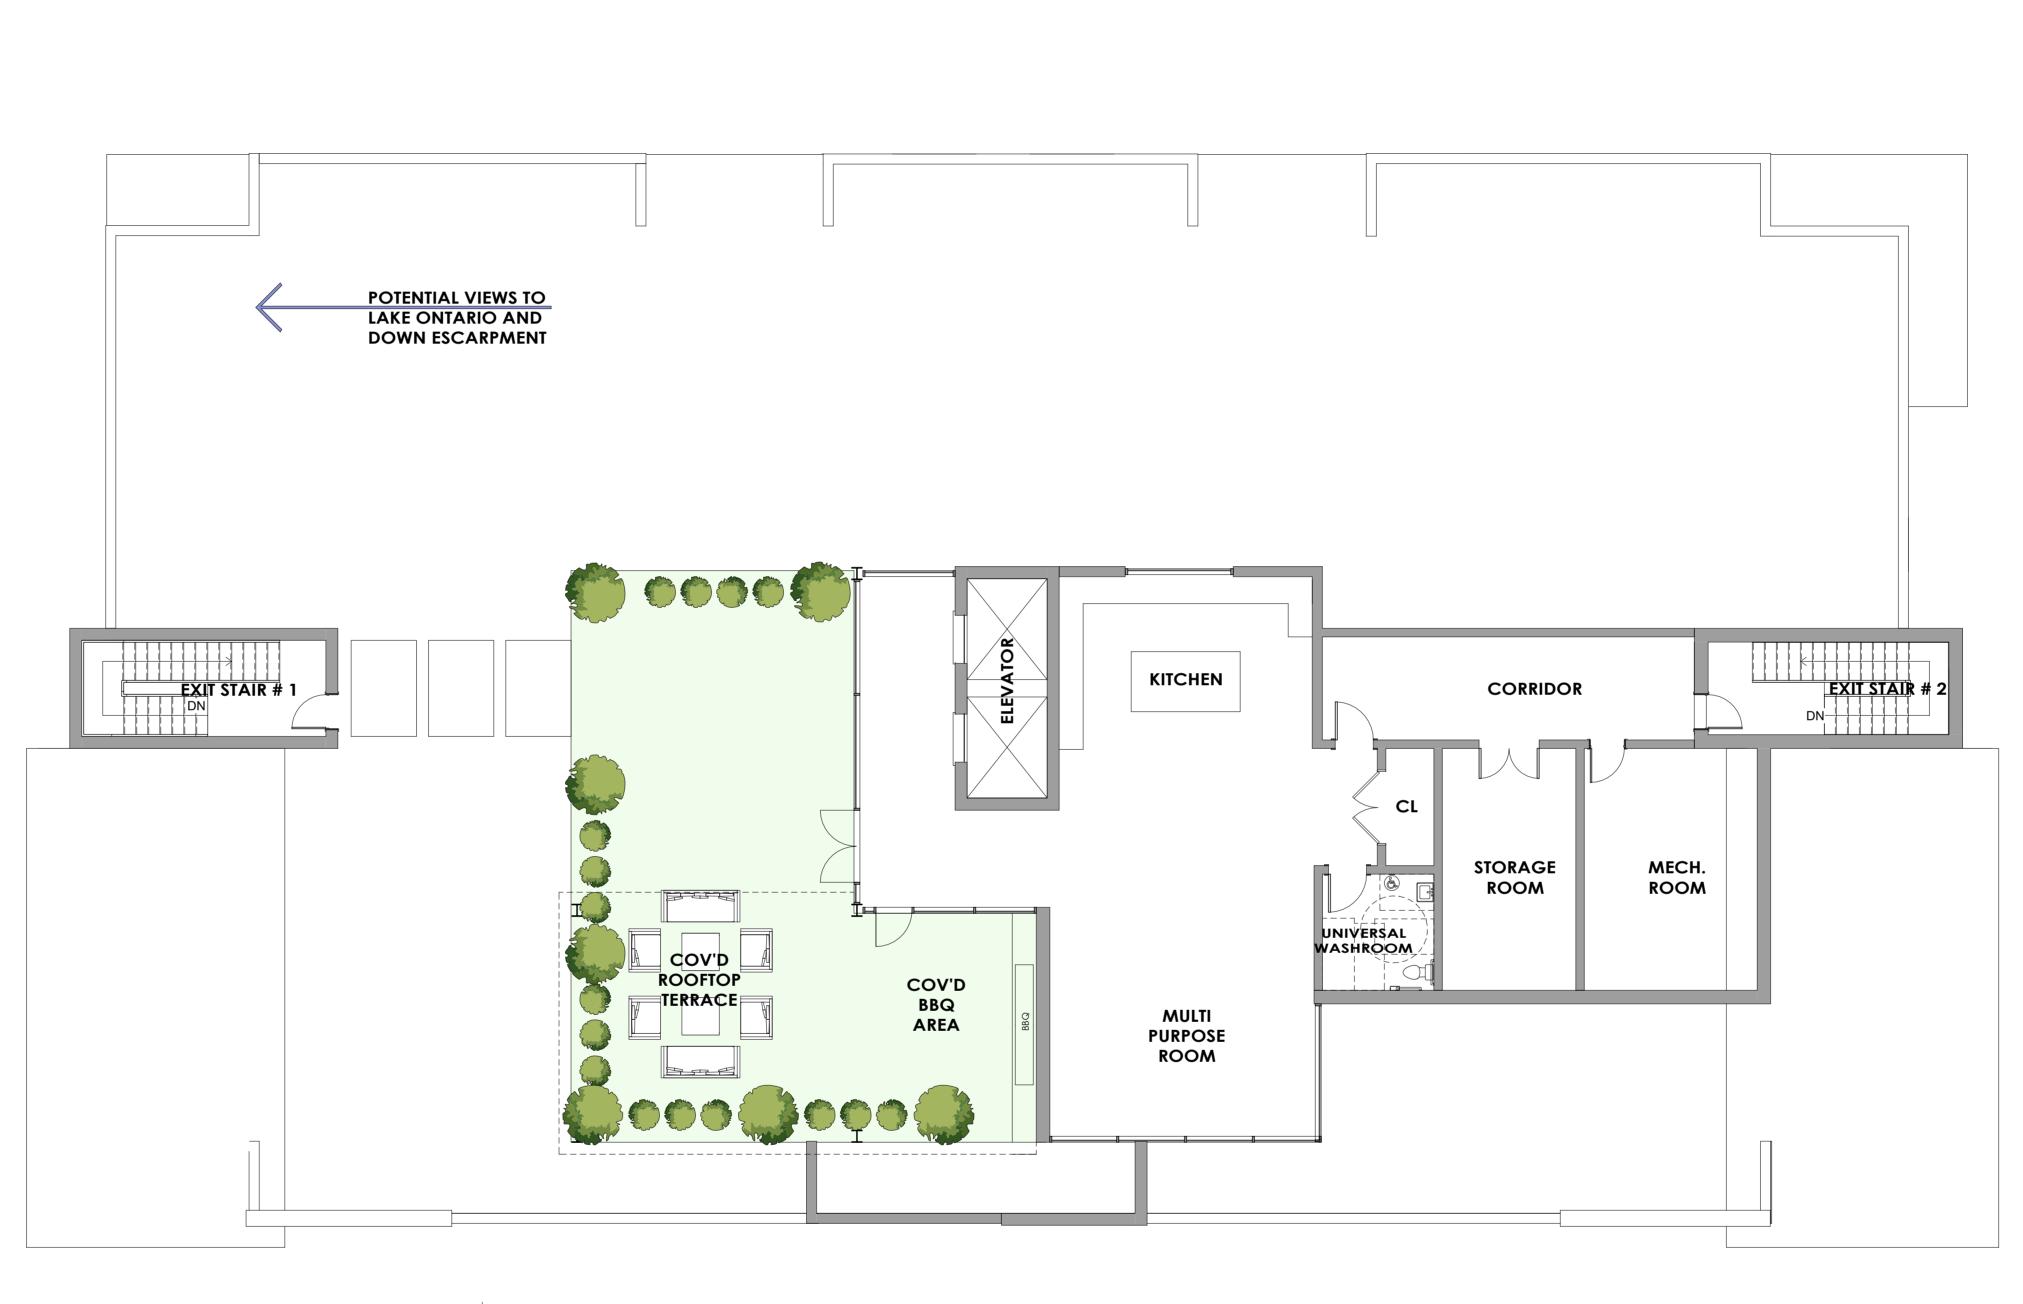

# **ROOFTOP TERRACE FLOOR**

1/8" = 1'-0"

|                                                |                                                                                                                                                                                                                                                                      |                                                                                                                                                              |                                                                                                        | PRELIMINARY FOR DISCUSSION PURPOSES ONLY |
|------------------------------------------------|----------------------------------------------------------------------------------------------------------------------------------------------------------------------------------------------------------------------------------------------------------------------|--------------------------------------------------------------------------------------------------------------------------------------------------------------|--------------------------------------------------------------------------------------------------------|------------------------------------------|
| and re<br>This d<br>docum<br>upon r<br>part or | ntractors and/or trade<br>port any discrepanci<br>rawing not to be sca<br>nents are the propert<br>request. Reproduction<br>in whole is strictly for<br>ngs to be for the purp<br><b>DATE:</b><br>01-20-2022<br>03-25-2022<br>04-26-2022<br>05-04-2022<br>07-12-2022 | es prior to comi<br>led, all drawings<br>y of the archited<br>n of drawings a<br>prbidden withou<br>pose for which t<br>REV<br>CONC<br>CONC<br>CONC<br>SHADO | mencement of the<br>s, prints and relat<br>ct and must be re<br>nd related docun<br>t written consent. | e work.<br>ed<br>turned<br>nents in      |
|                                                | IMISSION:<br>E THON                                                                                                                                                                                                                                                  | MAS E                                                                                                                                                        | BUILDI                                                                                                 | NG                                       |
|                                                | #1145 PELHAM S                                                                                                                                                                                                                                                       | TREET   PELH.                                                                                                                                                | AM   ONTARIO                                                                                           |                                          |
|                                                |                                                                                                                                                                                                                                                                      |                                                                                                                                                              |                                                                                                        |                                          |
| -                                              | A r C<br>S T U<br>290 Glendale                                                                                                                                                                                                                                       | <b>C</b><br><b>h</b> i t e<br><b>b</b> i o i n<br>rchitectural Office:<br>Ave. St. Catharines,<br>905 984 5545                                               | cts<br>NC.                                                                                             |                                          |
| R                                              |                                                                                                                                                                                                                                                                      |                                                                                                                                                              |                                                                                                        | CE                                       |
| Issued f<br>Issued f<br>Issued f               | or Re-Zoning<br>for Site Plan Agreem<br>for Permit:<br>for Tender:<br>for Construction:                                                                                                                                                                              |                                                                                                                                                              | DWG. No.                                                                                               |                                          |
| CHECK<br>DATE:<br>SCALE:<br>PROJE              | NOVE                                                                                                                                                                                                                                                                 | MDA/JMR<br>MBER 2021<br>AS SHOWN<br>2021-234S                                                                                                                | A                                                                                                      |                                          |