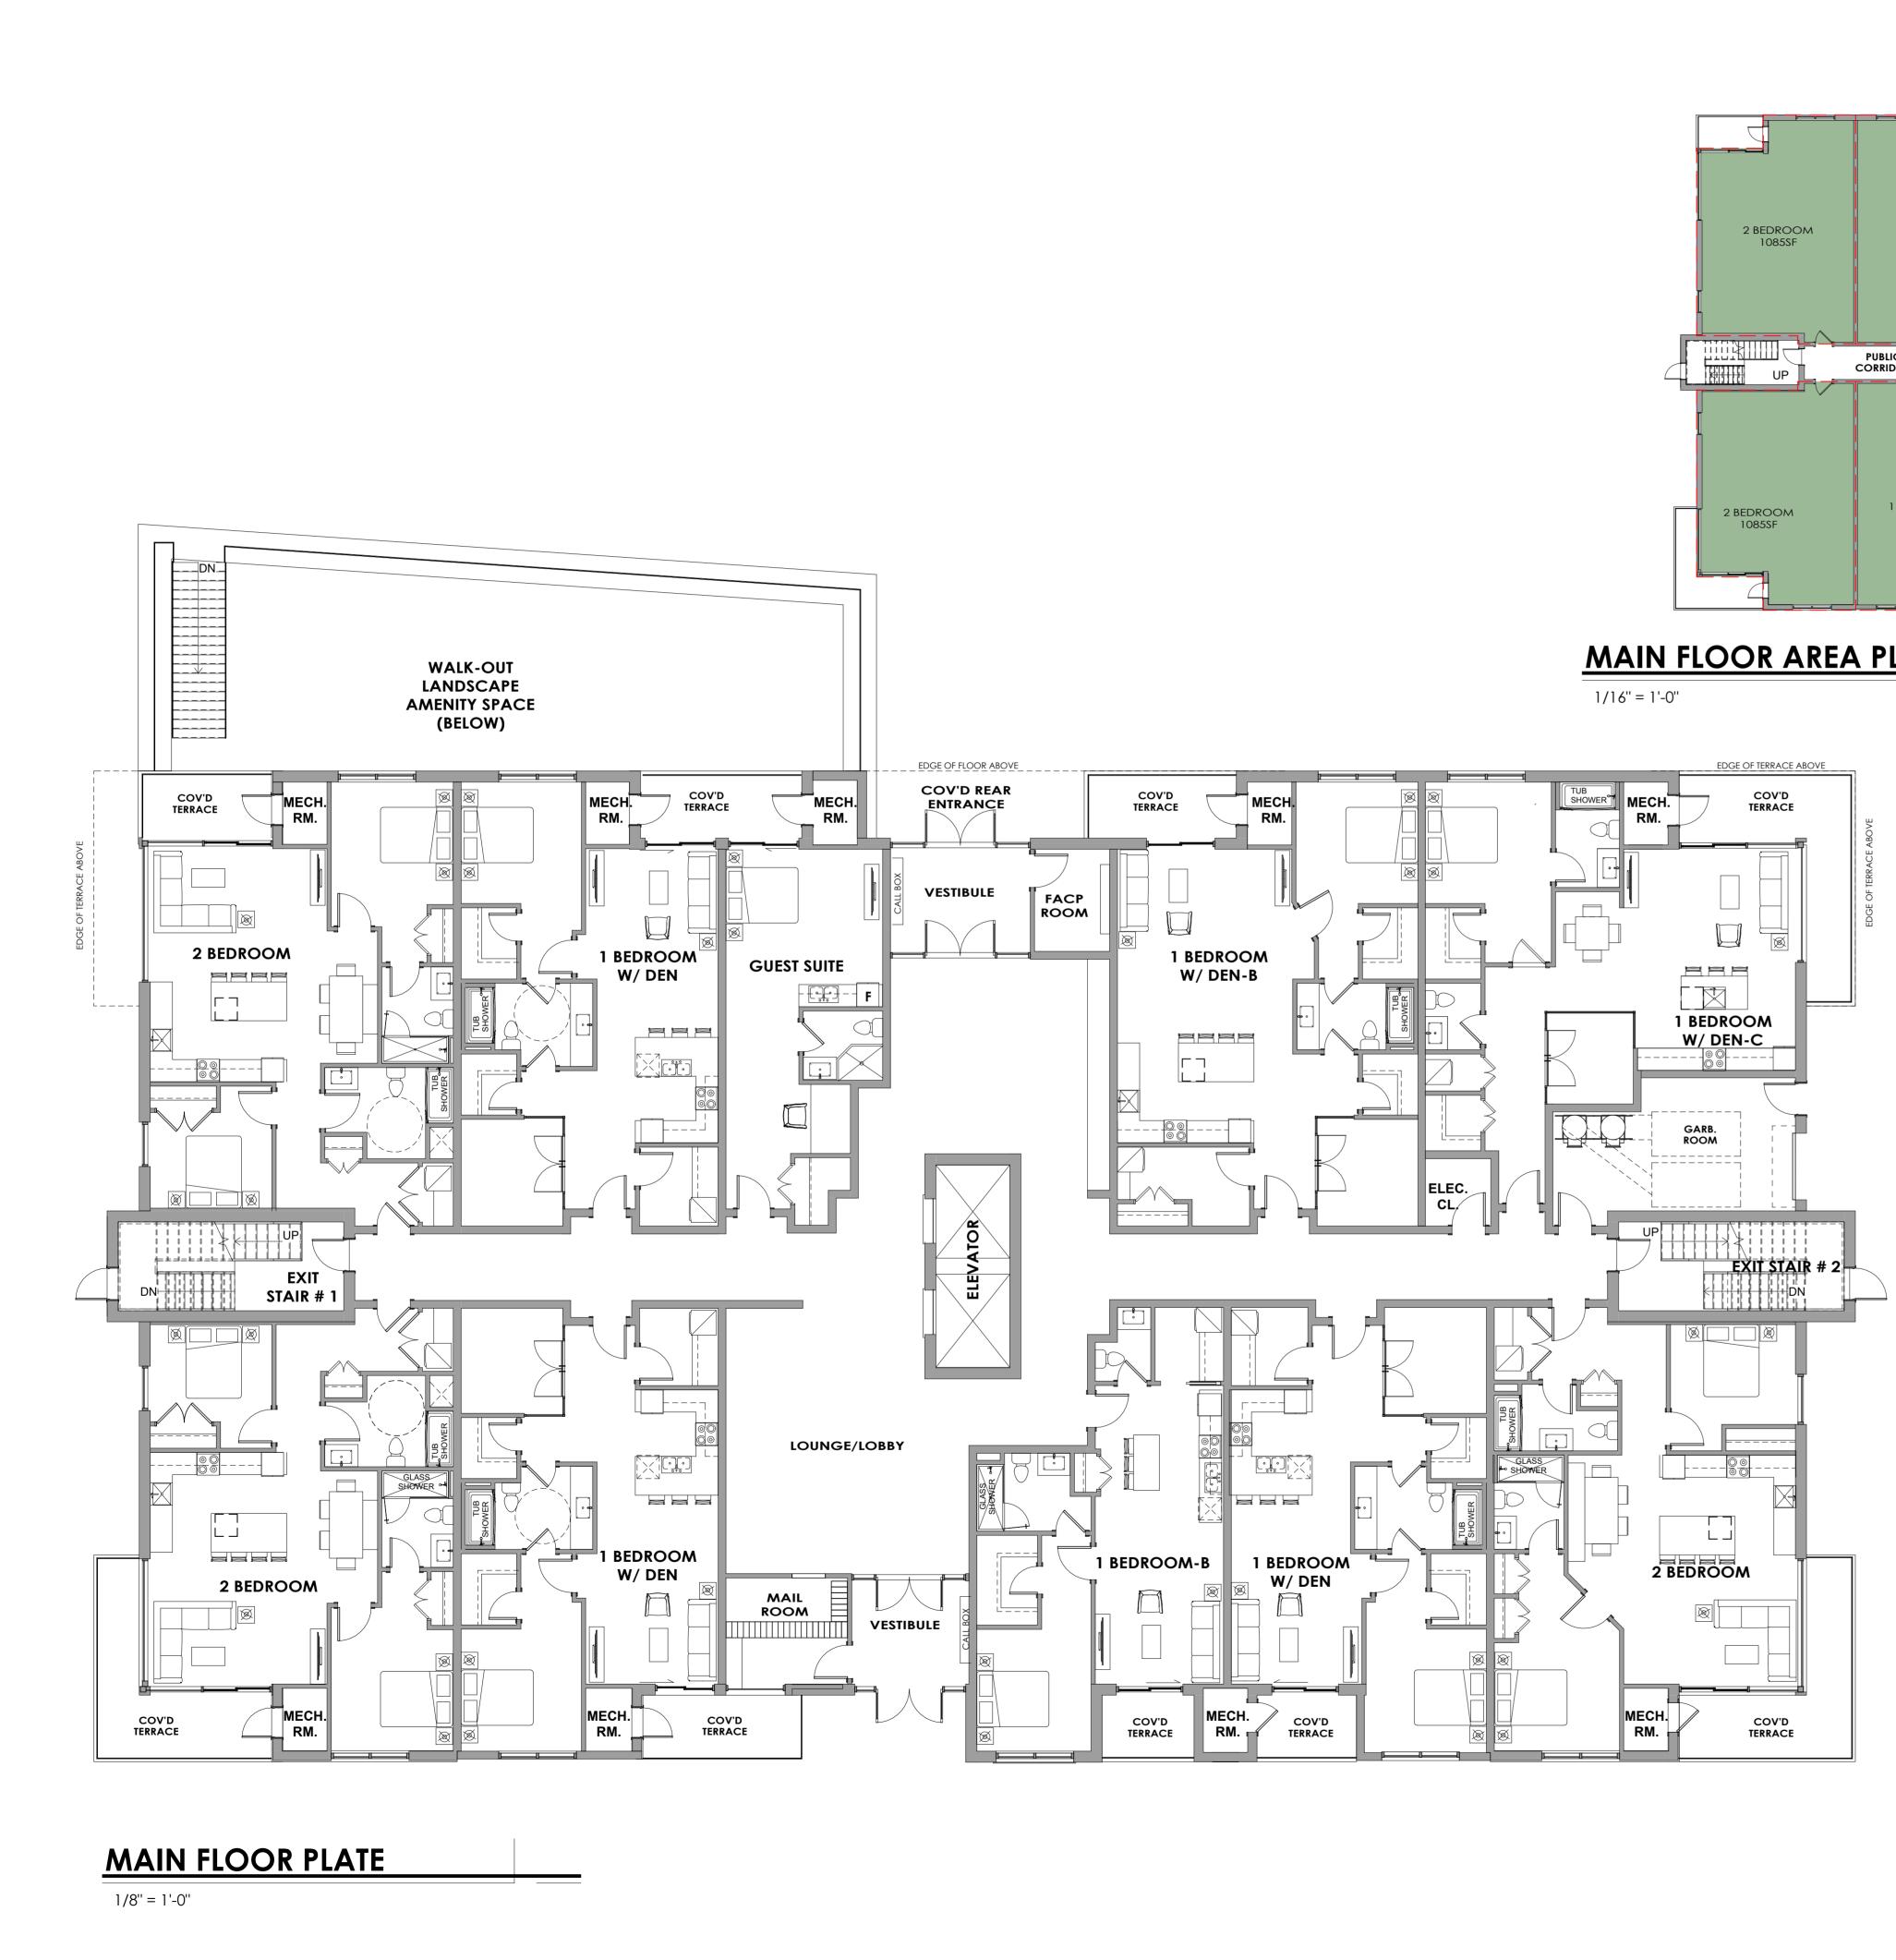

| DRAFTING       TA         DATE       JULY 13, 2022         PRINTED       JULY 15, 2022         SCALE       1:200         DWG No.       REV <b>21135-SP 0</b>                                                                                                                                                   |

# THE THOMAS BUILDING

#1145 PELHAM STREET | PELHAM | ONTARIO

TABLE OF CONTENTS

- **BASEMENT FLOOR PLATE A1**
- **A2** MAIN FLOOR PLATE
- **A3 SECOND - FOURTH FLOOR PLATE**
- **A4 ROOFTOP TERRACE FLOOR PLATE**
- **A5 SUITE PLANS-1**
- **A6 SUITE PLANS-2**
- **SUITE PLANS-3 A7**
- **A8 FRONT ELEVATION**
- **SS1** SHADOW STUDY- WINTER SOLSTICE AND SPRING EQUINOX
- SHADOW STUDY- SUMMER SOLSTICE & FALL EQUINOX SS2
- SS3 SHADOW STUDY





#### **BASEMENT FLOOR AREA PLAN**







# MAIN FLOOR AREA PLAN







## SECOND - FOURTH AREA PLAN

1/16'' = 1'-0''

|                                                   |                                                                     |                                                                                                                        | PRELIMINARY FOR DISCUSSION PURPOSES ONLY                                                                                                                                                       |
|---------------------------------------------------|---------------------------------------------------------------------|------------------------------------------------------------------------------------------------------------------------|-------------------------------------