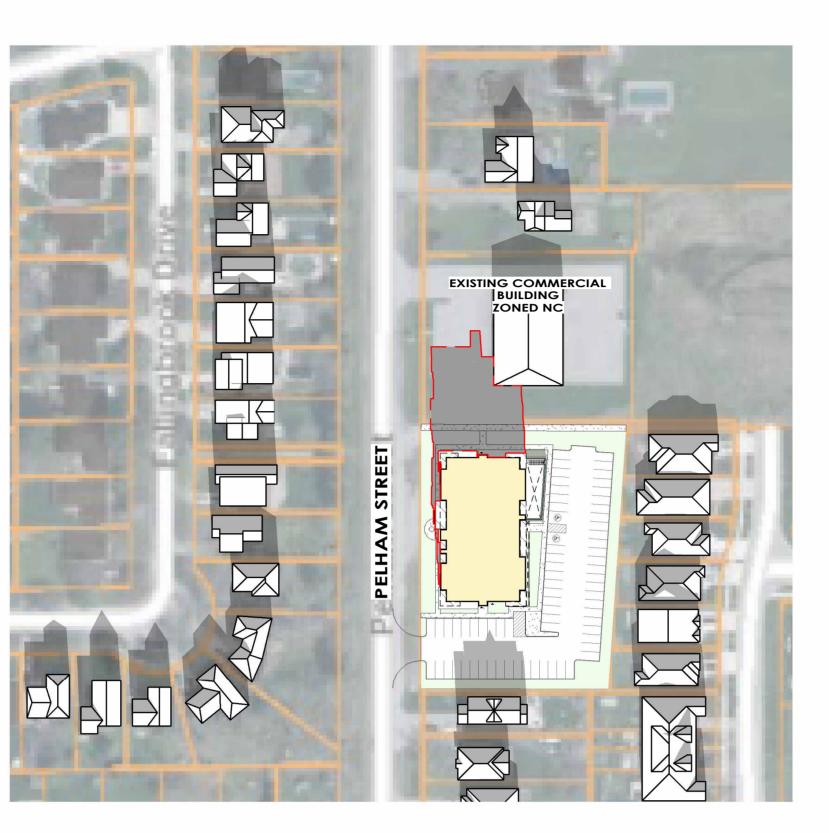

|              | FALLINGBROOK DRIVE                                                                                                                                                                                                                          | LOCATION<br>INTERVENCE<br>STEVE BAUER TRAIL<br>STEVE BAUER TRAIL<br>STEVE BAUER TRAIL                                                                                                                                                                                                                          |
|--------------|---------------------------------------------------------------------------------------------------------------------------------------------------------------------------------------------------------------------------------------------|----------------------------------------------------------------------------------------------------------------------------------------------------------------------------------------------------------------------------------------------------------------------------------------------------------------|
|              | <b>LEGAL DESC</b><br>BLOCK 13, REGISTERED<br>TOWN OF PELI<br>REGIONAL MUNICIPALIT                                                                                                                                                           | PLAN 59M-405<br>HAM<br>Y OF NIAGARA                                                                                                                                                                                                                                                                            |
|              | BUILDING (47 units)OROADWAY/PARKINGOLANDSCAPEOTOTALO                                                                                                                                                                                        | na % COVERAGE<br>0.127 25.40<br>0.201 40.20<br>0.172 34.40<br>0.500 100.00<br>un/ha                                                                                                                                                                                                                            |
|              | MINIMUM LOT AREA150nMINIMUM LOT FRONTAGE30.0rMINIMUM LOT DEPTH38.0rMAXIMUM DENSITY65 uMAXIMUM LOT COVERAGE30.0rMINIMUM FRONT YARD8.65rMINIMUM REAR YARD12.0rMINIMUM INTERIOR YARD8.65rMINIMUM EXTERIOR YARD8.65rMINIMUM LANDSCAPE AREA35.00 | JIRED         PROVIDED           n²/UNIT         106.30m²/UN           m MIN         80.60m           m MIN         59.26m           un/ha         94 un/ha           0%         25.40%           m MIN         6.03m           m MIN         28.39m           m MIN         6.20m           m MIN         N/A |
|              | GENERAL PROVISION – PARKING ARE<br>(APARTMENT)<br>6.16 (i) – ALL YARDS PROVIDED TH<br>PARKING AREA, OTHER THAN A DRIV<br>THAN 7.5m (24.61 ft) TO ANY STRI<br>THAN 3.0m (9.84 ft) TO ANY SIDE<br>LINE.<br>REQUIRED – 7.5m<br>REQUIRED – 3.0m | DWELLING)<br>HAT NO PART OF ANY<br>WAY, IS LOCATED CLOSER<br>EET LINE AND NO CLOSER<br>LOT LINE OR REAR LOT<br>PROVIDED – 1.54m                                                                                                                                                                                |
| TANNER DRIVE | PARKING STAREQUIRED (EXCLUDING CAR WASH1.0 SPACE PER UNIT + 1 SPACHTWO UNITS FOR VISITOR PARKING= 47 X 1.5 = 70.5 SPACESPROVIDED70 PARKING SPACES INCLUDING                                                                                 | H)<br>E FOR EVERY<br>G                                                                                                                                                                                                                                                                                         |
|              | .       .         .       .         0       ISSUED FOR REVIEW         #       REVISION         #       REVISION         UPPER CONSUL       CONSUL         ENGINEERS / 1                                                                     |                                                                                                                                                                                                                                                                                                                |
|              | DRAWING TITLE  1145 PELHAM STREET SITE PLAN                                                                                                                                                                                                 | DRAFTING       TA         DATE       JULY 13, 2022         PRINTED       JULY 15, 2022         SCALE       1:200         DWG No.       REV <b>21135-SP 0</b>                                                                                                                                                   |