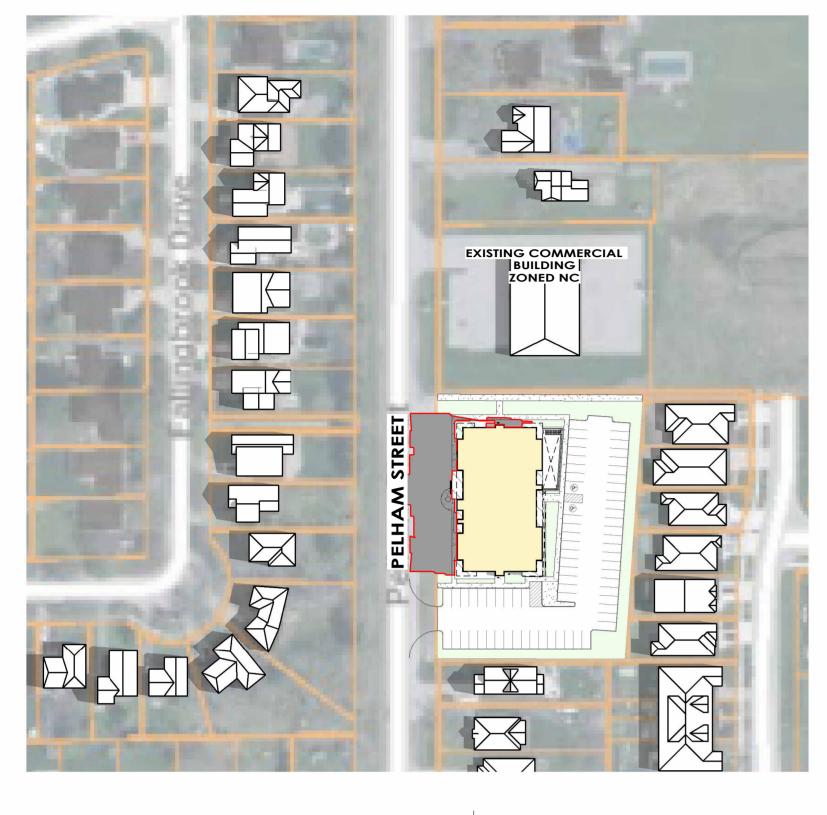

|              | FALLINGBROOK DRIVE                                                                                                                                                                                                                          | LOCATION<br>INTERVENCE<br>STEVE BAUER TRAIL<br>STEVE BAUER TRAIL<br>STEVE BAUER TRAIL                                                                                                                                                                                                                          |
|--------------|---------------------------------------------------------------------------------------------------------------------------------------------------------------------------------------------------------------------------------------------|----------------------------------------------------------------------------------------------------------------------------------------------------------------------------------------------------------------------------------------------------------------------------------------------------------------|
|              | <b>LEGAL DESC</b><br>BLOCK 13, REGISTERED<br>TOWN OF PELI<br>REGIONAL MUNICIPALIT                                                                                                                                                           | PLAN 59M-405<br>HAM<br>Y OF NIAGARA                                                                                                                                                                                                                                                                            |
|              | BUILDING (47 units)OROADWAY/PARKINGOLANDSCAPEOTOTALO                                                                                                                                                                                        | na % COVERAGE<br>0.127 25.40<br>0.201 40.20<br>0.172 34.40<br>0.500 100.00<br>un/ha                                                                                                                                                                                                                            |
|              | MINIMUM LOT AREA150nMINIMUM LOT FRONTAGE30.0rMINIMUM LOT DEPTH38.0rMAXIMUM DENSITY65 uMAXIMUM LOT COVERAGE30.0rMINIMUM FRONT YARD8.65rMINIMUM REAR YARD12.0rMINIMUM INTERIOR YARD8.65rMINIMUM EXTERIOR YARD8.65rMINIMUM LANDSCAPE AREA35.00 | JIRED         PROVIDED           n²/UNIT         106.30m²/UN           m MIN         80.60m           m MIN         59.26m           un/ha         94 un/ha           0%         25.40%           m MIN         6.03m           m MIN         28.39m           m MIN         6.20m           m MIN         N/A |
|              | GENERAL PROVISION – PARKING ARE<br>(APARTMENT)<br>6.16 (i) – ALL YARDS PROVIDED TH<br>PARKING AREA, OTHER THAN A DRIV<br>THAN 7.5m (24.61 ft) TO ANY STRI<br>THAN 3.0m (9.84 ft) TO ANY SIDE<br>LINE.<br>REQUIRED – 7.5m<br>REQUIRED – 3.0m | DWELLING)<br>HAT NO PART OF ANY<br>WAY, IS LOCATED CLOSER<br>EET LINE AND NO CLOSER<br>LOT LINE OR REAR LOT<br>PROVIDED – 1.54m                                                                                                                                                                                |
| TANNER DRIVE | PARKING STAREQUIRED (EXCLUDING CAR WASH1.0 SPACE PER UNIT + 1 SPACHTWO UNITS FOR VISITOR PARKING= 47 X 1.5 = 70.5 SPACESPROVIDED70 PARKING SPACES INCLUDING                                                                                 | H)<br>E FOR EVERY<br>G                                                                                                                                                                                                                                                                                         |
|              | .       .         .       .         0       ISSUED FOR REVIEW         #       REVISION         #       REVISION         UPPER CONSUL       CONSUL         ENGINEERS / 1                                                                     |                                                                                                                                                                                                                                                                                                                |
|              | DRAWING TITLE  1145 PELHAM STREET SITE PLAN                                                                                                                                                                                                 | DRAFTING       TA         DATE       JULY 13, 2022         PRINTED       JULY 15, 2022         SCALE       1:200         DWG No.       REV <b>21135-SP 0</b>                                                                                                                                                   |