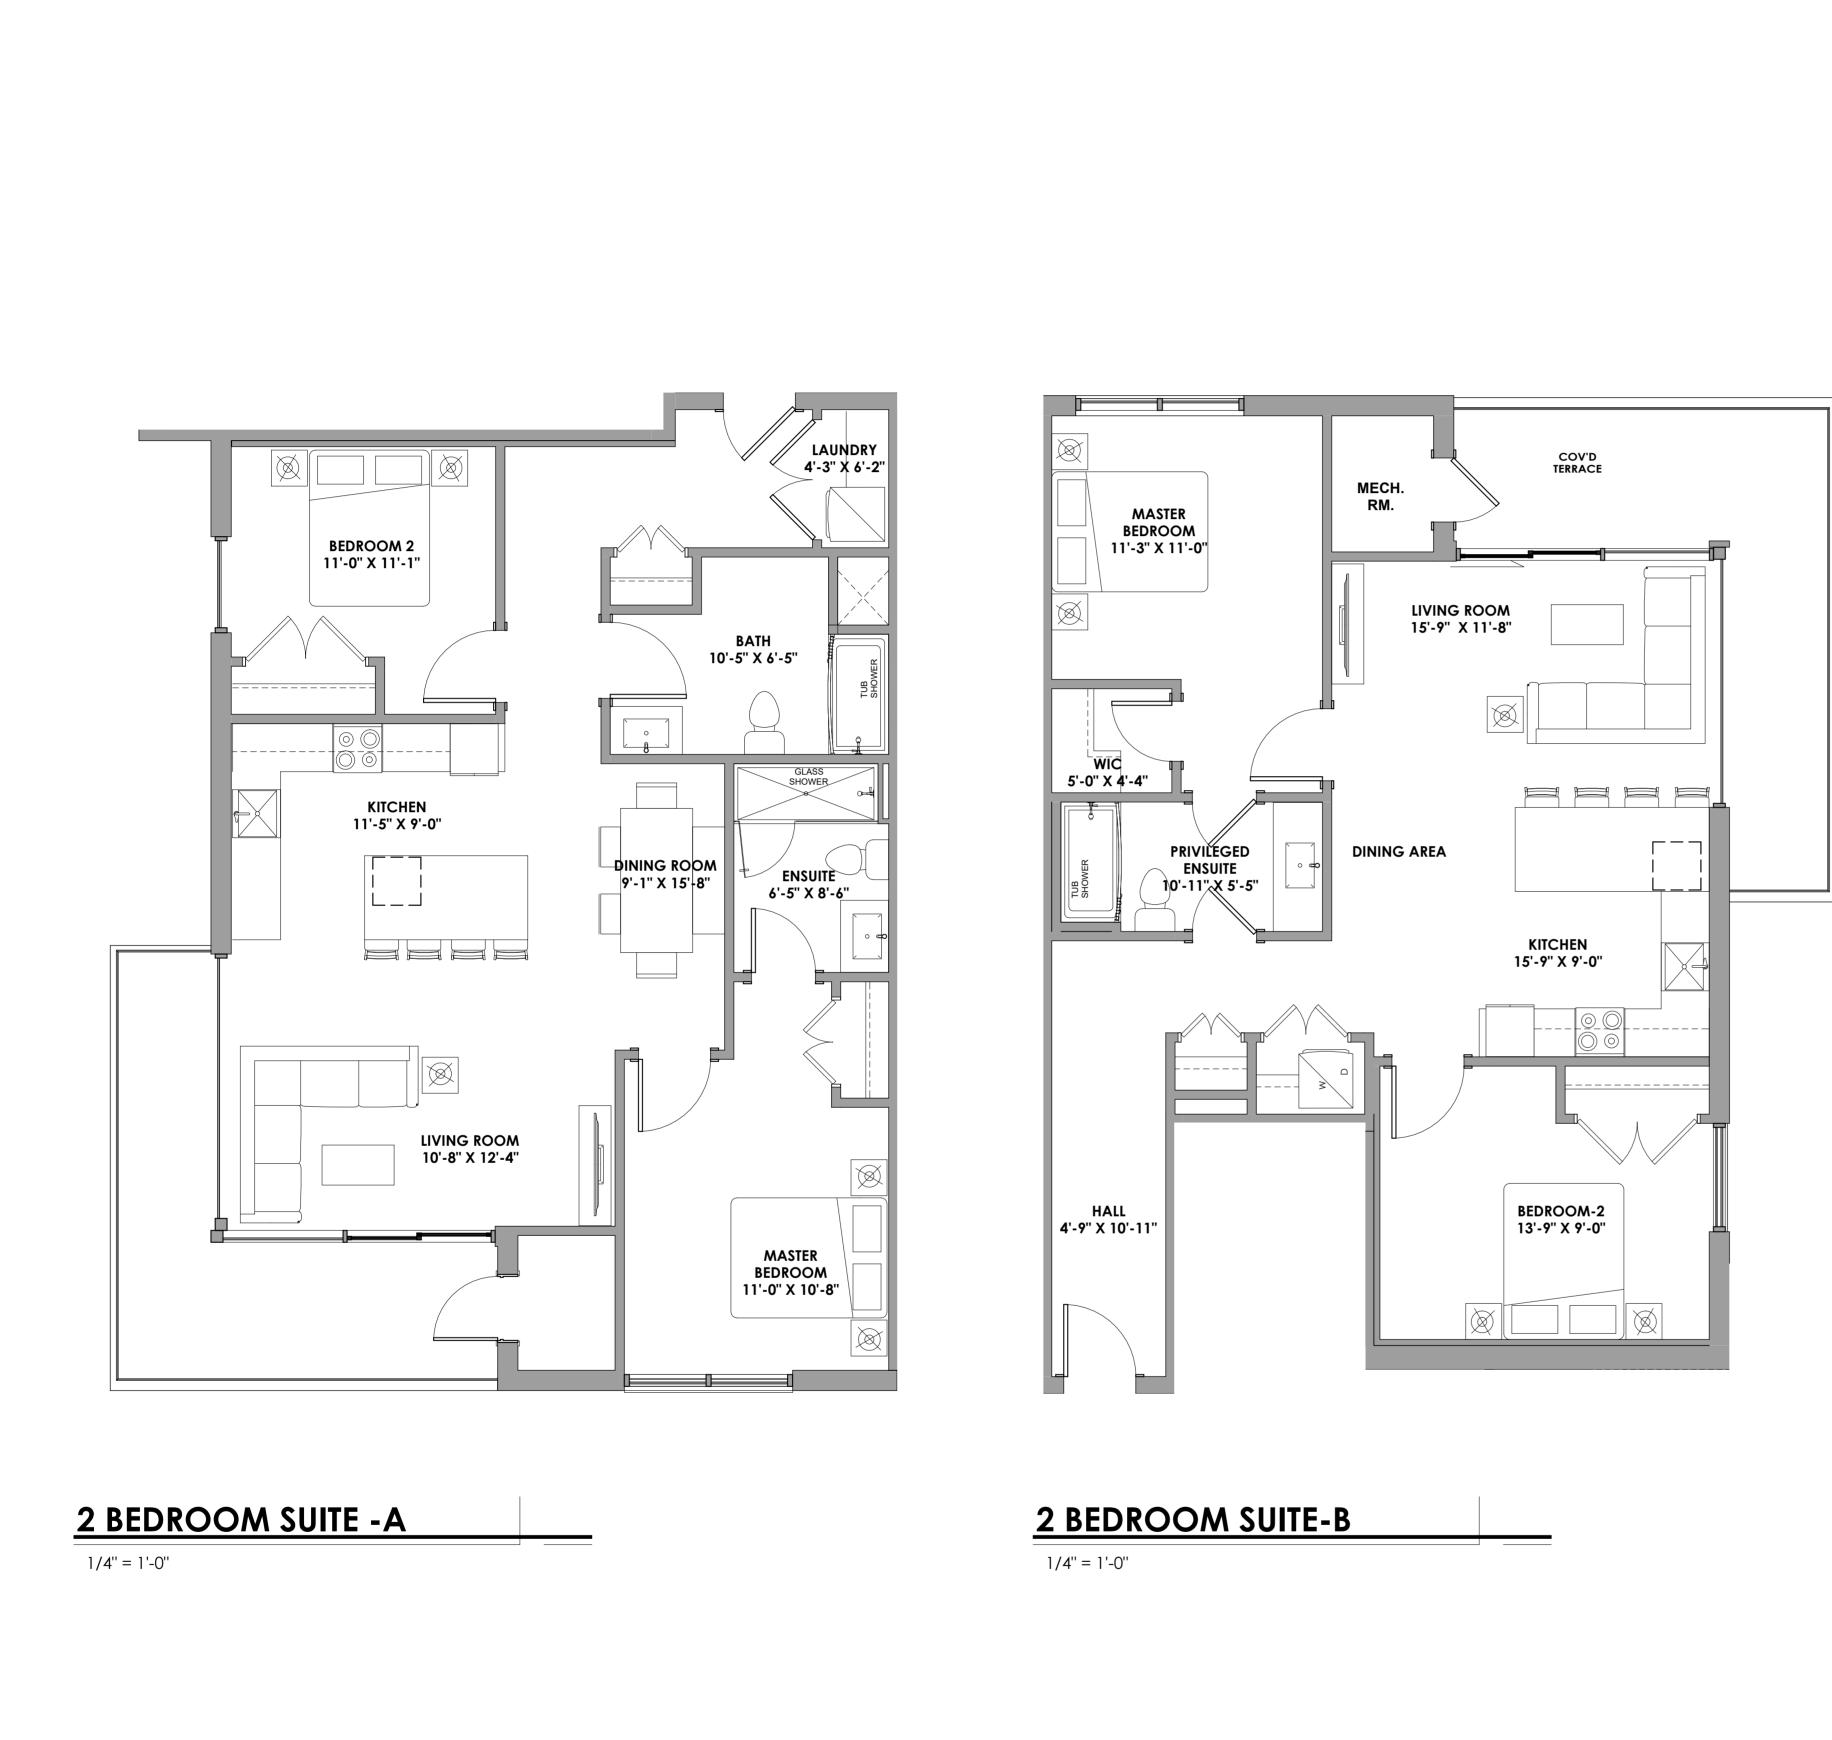

# THE THOMAS BUILDING

#1145 PELHAM STREET | PELHAM | ONTARIO

TABLE OF CONTENTS

- **BASEMENT FLOOR PLATE A1**
- **A2** MAIN FLOOR PLATE
- **A3 SECOND - FOURTH FLOOR PLATE**
- **A4 ROOFTOP TERRACE FLOOR PLATE**
- **A5 SUITE PLANS-1**
- **A6 SUITE PLANS-2**
- **SUITE PLANS-3 A7**
- **A8 FRONT ELEVATION**
- **SS1** SHADOW STUDY- WINTER SOLSTICE AND SPRING EQUINOX
- SHADOW STUDY- SUMMER SOLSTICE & FALL EQUINOX SS2
- SS3 SHADOW STUDY