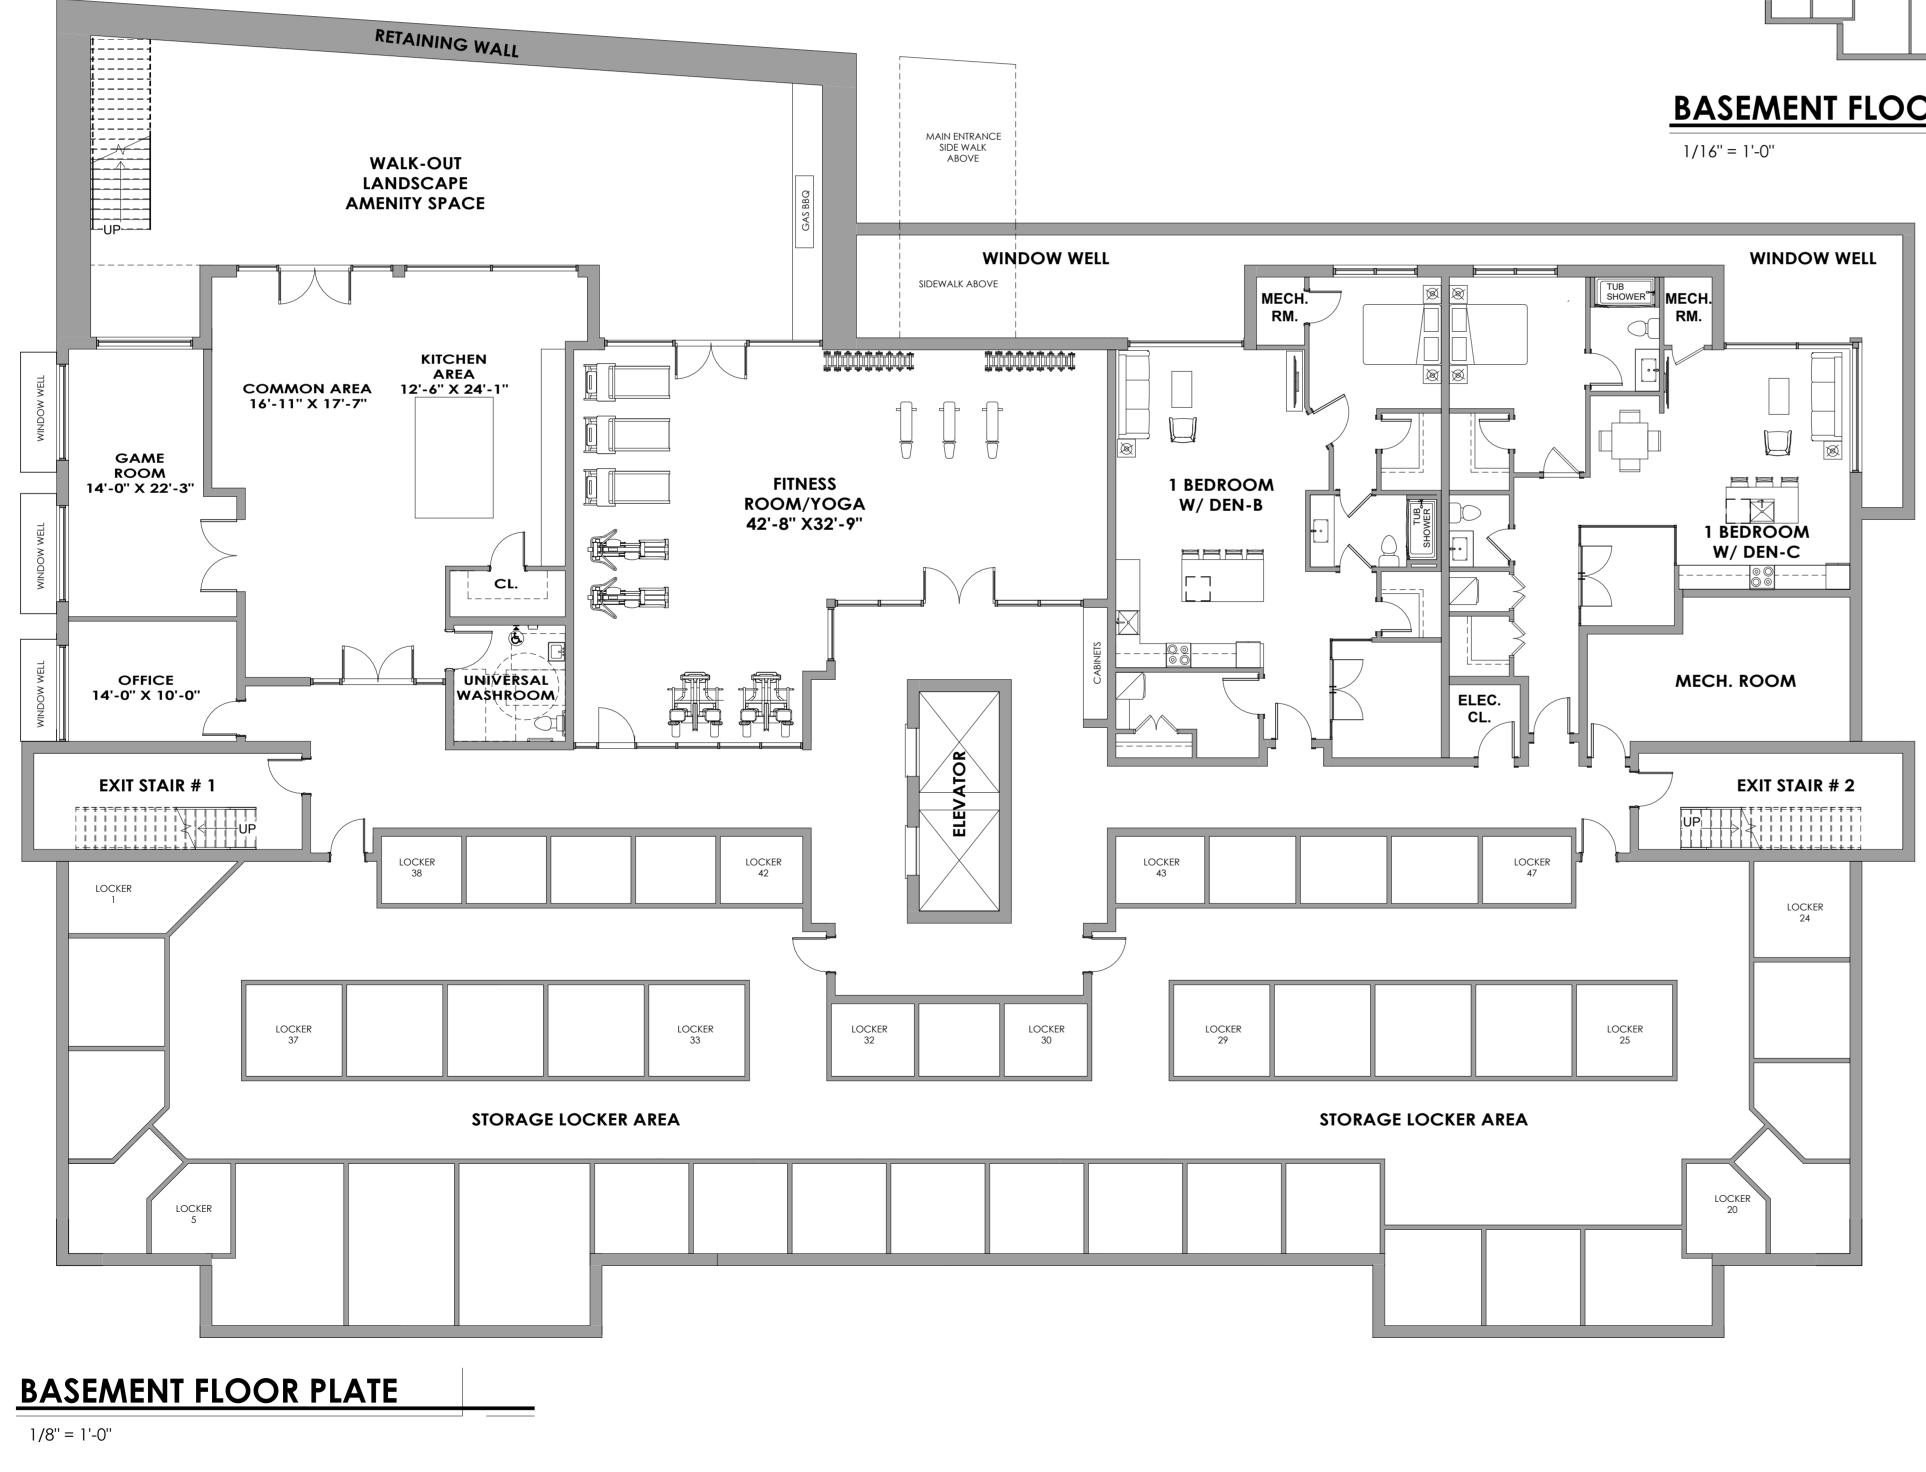

# THE THOMAS BUILDING

#1145 PELHAM STREET | PELHAM | ONTARIO

TABLE OF CONTENTS

- **BASEMENT FLOOR PLATE A1**
- **A2** MAIN FLOOR PLATE
- **A3 SECOND - FOURTH FLOOR PLATE**
- **A4 ROOFTOP TERRACE FLOOR PLATE**
- **A5 SUITE PLANS-1**
- **A6 SUITE PLANS-2**
- **SUITE PLANS-3 A7**
- **A8 FRONT ELEVATION**
- **SS1** SHADOW STUDY- WINTER SOLSTICE AND SPRING EQUINOX
- SHADOW STUDY- SUMMER SOLSTICE & FALL EQUINOX SS2
- SS3 SHADOW STUDY

#### **BASEMENT FLOOR AREA PLAN**